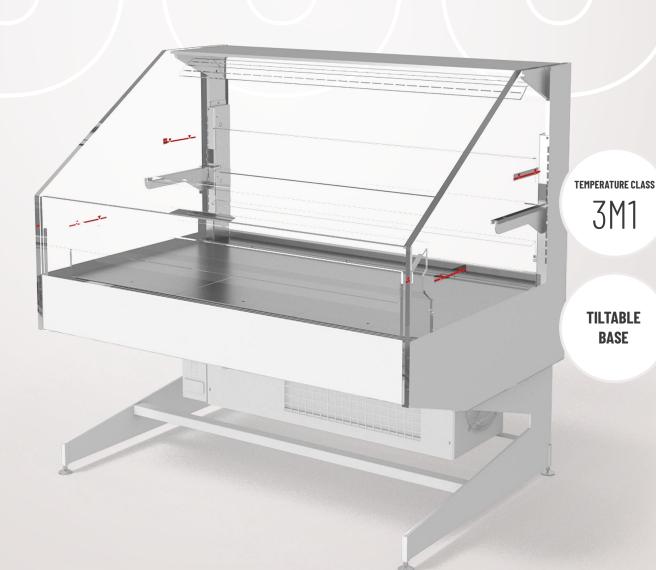

# PLAUS

PERFECT FOR YOUR GRAB & GO PRODUCTS

schweitzer []

**COOLING EXPERTS SINCE 1927** 

PLAUS FRESH COUNTER

Plaus ensures maximum visibility, providing reliable storage for all kinds of **packaged products**. It is optionally available in a version that allows you to tilt and adjust the height of the base. The shelves can be removed for easy cleaning.

# OPTIMUM PRODUCT PRESENTATION

A high level of transparency for showcasing products successfully.

# **CUSTOM DESIGN**

All our display cases can be matched to the visual identity of your store in terms of their colours and materials.

| TECHNICAL DATA | DEPTH | DISPLAY DEPTH | HEIGHT | LENGTH | ENERGY CLASS ** | TEMPERATURE CLASS |
|----------------|-------|---------------|--------|--------|-----------------|-------------------|
|                | 43.7" | 31.5"         | 45.1"  | 31.7"  | A-B (Closed)    | 3M1 - Up to 41°F  |
|                |       |               | 49.2"  | 49.2"  | C-D (Open)      |                   |
|                |       |               | 57.1"  |        |                 |                   |
| ш              |       |               |        |        |                 |                   |