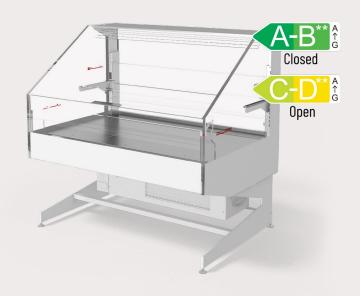

# **CUSTOM DESIGN**

All our display cases can be matched to the visual identity of your store in terms of their colours and materials.

| TECHNICAL DATA | DEPTH | DISPLAY DEPTH | HEIGHT | LENGTH | ENERGY CLASS ** | TEMPERATURE CLASS |
|----------------|-------|---------------|--------|--------|-----------------|-------------------|
|                | 43.7" | 31.5"         | 45.1"  | 31.7"  | A-B (Closed)    | 3M1 - Up to 41°F  |
|                |       |               | 49.2"  | 49.2"  | C-D (Open)      |                   |
|                |       |               | 57.1"  |        |                 |                   |
| ш              |       |               |        |        |                 |                   |