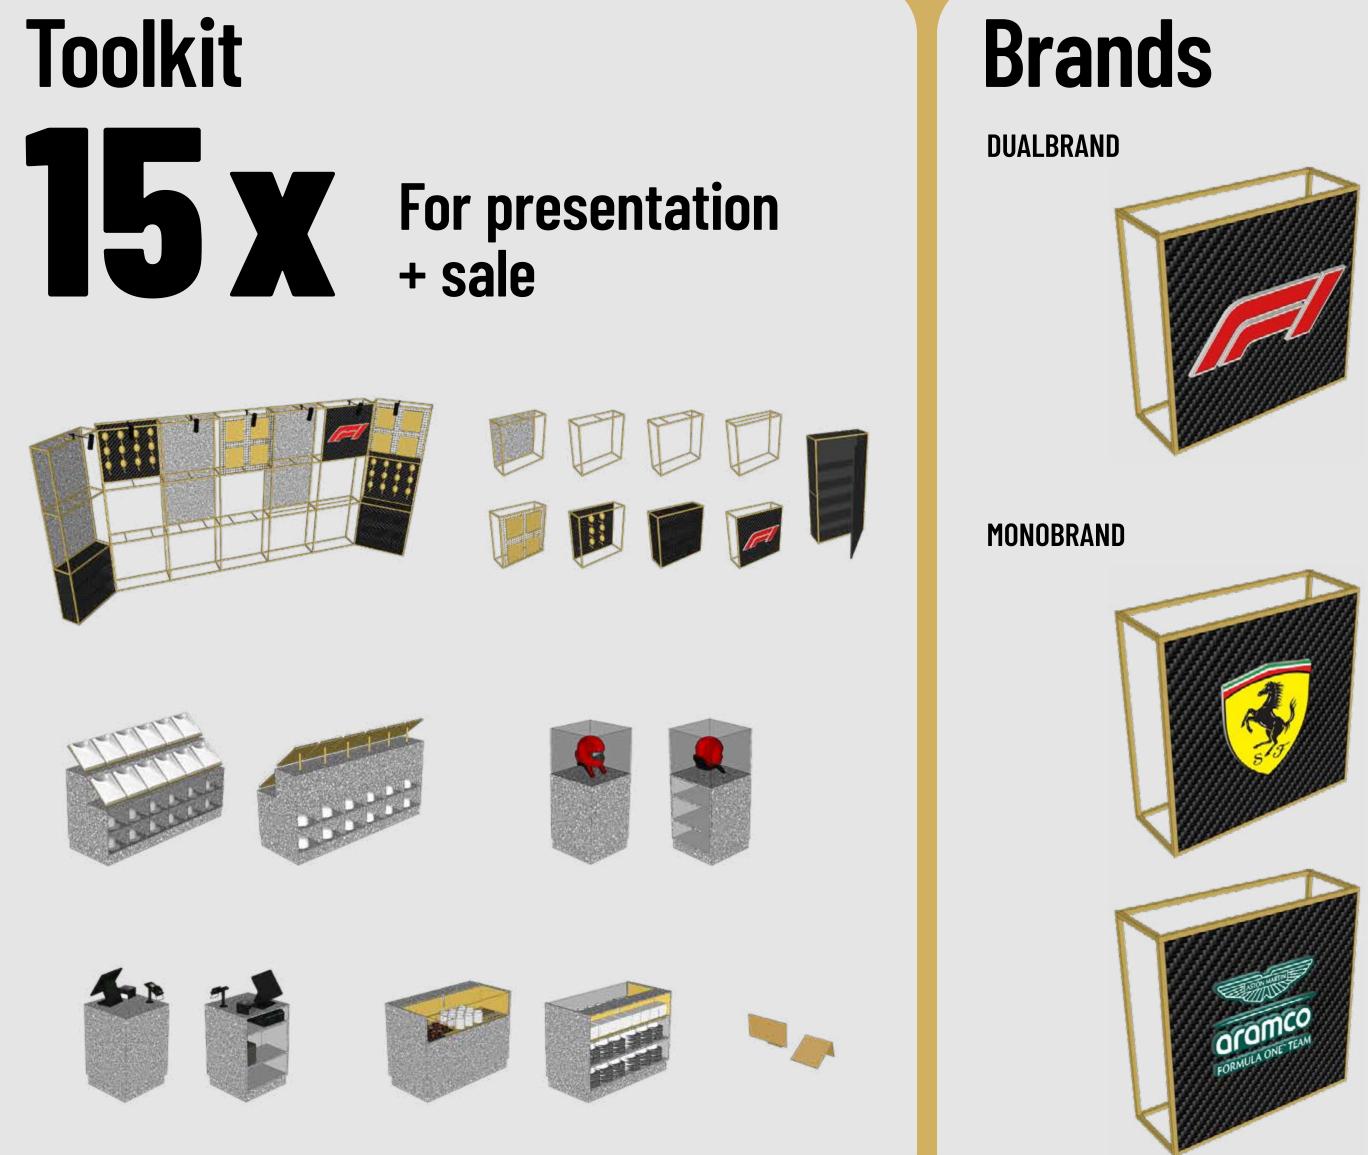

*SALES AREA** Up to 43,060 ft<sup>2</sup> per Grand Prix

**CATEGORY** Trackside Retail Space

**SCOPE OF WORK** DESIGN + Multiplication



# DESIGN × MULTIPLICATION

Worldwide multiplication from single products to entire projects: from design and initial sample production to final multiplication. Customised supply chain and after-sales service.

### 1 contact



From the design to the production of the prototype to multiplication, everything from a single source

### Implementation



Guarantee of on-time technical implementation within budget







**Trackside Retail Spaces** 

Store

Stake





### Fanzone - 1 base - 10,000 variations

# Base

### 16.4 x 16.4 ft module



### **Brands**

DUALBRAND



### MONOBRAND





























### Paddock - 1 base - 10.000 variations



### Configurations



## **b X** Various applications

WALK-UP 6.6 x 6.6 ft



19.7 x 6.6 ft





26.2 x 6.6 ft

13.1 x 6.6 ft

























### **Tool-free design**

Design, engineering, production of a modular event system for tool-free assembly



### Quality

Quality management according to ISO 9001

### **Durable materials**

Research and implementation of durable, tested and robust materials



### Fast assembly

Systematic levelling for a fast set-up time on different terrains (asphalt, grass, hills, ...)



**Global certifications for health** and safety requirements, for materials and architecture

### **Technical solutions**

Technical solutions for wind resistance, water management and heat

# DESIGN X MULTIPLICATION



### we think retail.

### schweitzer []