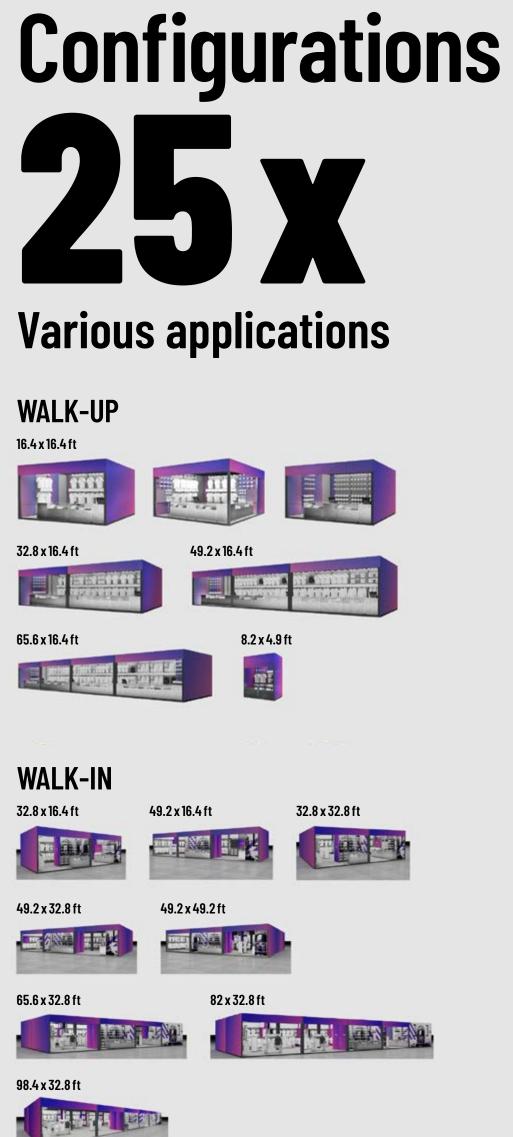

### Configurations

## **b X** Various applications

WALK-UP 6.6 x 6.6 ft

19.7 x 6.6 ft

26.2 x 6.6 ft

13.1 x 6.6 ft