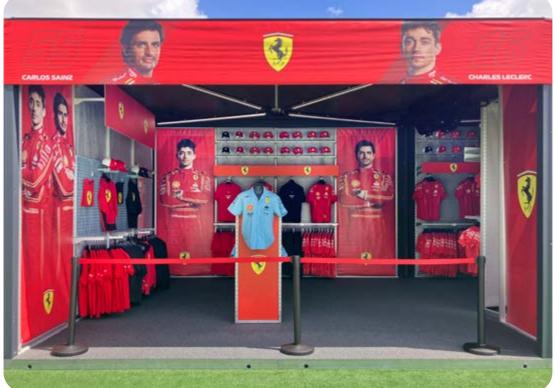

N** 19 Racetracks worldwide

**OPENING** 2024

**SALES AREA** Up to 43,060 ft<sup>2</sup> per Grand Prix

**CATEGORY** Trackside Retail Space

**SCOPE OF WORK** DESIGN + Multiplication



# DESIGN × MULTIPLICATION

Worldwide multiplication from single products to entire projects: from design and initial sample production to final multiplication. Customised supply chain and after-sales service.

### 1 contact



From the design to the production of the prototype to multiplication, everything from a single source

### Implementation



Guarantee of on-time technical implementation within budget







**Trackside Retail Spaces** 

Store

Stake





### Fanzone - 1 base - 10,000 variations

# Base

### 16.4 x 16.4 ft module



### **Brands**

DUALBRAND



### MONOBRAND





























### Paddock - 1 base - 10.000 variations



### Configurations



## **b X** Various applications

WALK-UP 6.6 x 6.6 ft



19.7 x 6.6 ft





26.2 x 6.6 ft

13.1 x 6.6 ft

























### **Tool-free design**

Design, engineering, production of a modular event system for tool-free assembly



### Quality

Quality management according to ISO 9001

### **Durable materials**

Research and implementation of durable, tested and robust materials



### Fast assembly

Systematic levelling for a fast set-up time on different terrains (asphalt, grass, hills, ...)



**Global certifications for health** and safety requirements, for materials and architecture

### **Technical solutions**

Technical solutions for wind resistance, water management and heat

# DESIGN X MULTIPLICATION