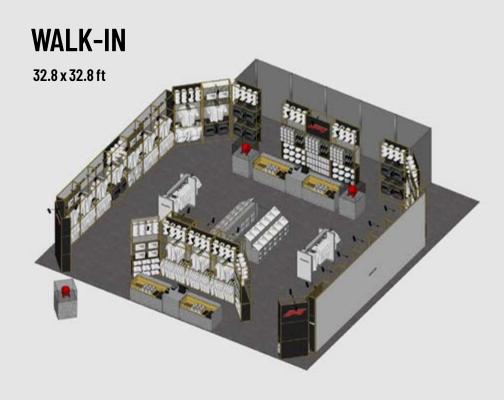

## **b X** Various applications

WALK-UP 6.6 x 6.6 ft

19.7 x 6.6 ft

26.2 x 6.6 ft

13.1 x 6.6 ft