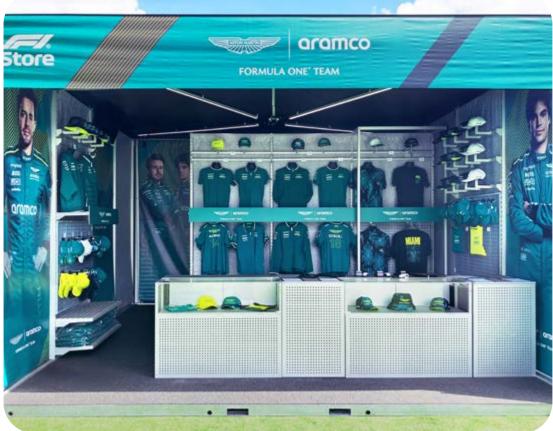

* 19 Racetracks worldwide

**OPENING** 2024

**SALES AREA** Up to 43,060 ft<sup>2</sup> per Grand Prix

**CATEGORY** Trackside Retail Space

**SCOPE OF WORK** DESIGN + Multiplication



# DESIGN × MULTIPLICATION

Worldwide multiplication from single products to entire projects: from design and initial sample production to final multiplication. Customised supply chain and after-sales service.

### 1 contact



From the design to the production of the prototype to multiplication, everything from a single source

### Implementation



Guarantee of on-time technical implementation within budget







**Trackside Retail Spaces** 

Store

Stake





### Fanzone - 1 base - 10,000 variations

# Base

### 16.4 x 16.4 ft module



### **Brands**

DUALBRAND



### MONOBRAND





























### Paddock - 1 base - 10.000 variations



### Configurations



## **b X** Various applications

WALK-UP 6.6 x 6.6 ft



19.7 x 6.6 ft





26.2 x 6.6 ft

13.1 x 6.6 ft

























### **Tool-free design**

Design, engineering, production of a modular event system for tool-free assembly



### Quality

Quality management according to ISO 9001

### **Durable materials**

Research and implementation of durable, tested and robust materials



### Fast assembly

Systematic levelling for a fast set-up time on different terrains (asphalt, grass, hills, ...)



**Global certifications for health** and safety requirements, for materials and architecture

### **Technical solutions**

Technical solutions for wind resistance, water management and heat

# DESIGN X MULTIPLICATION