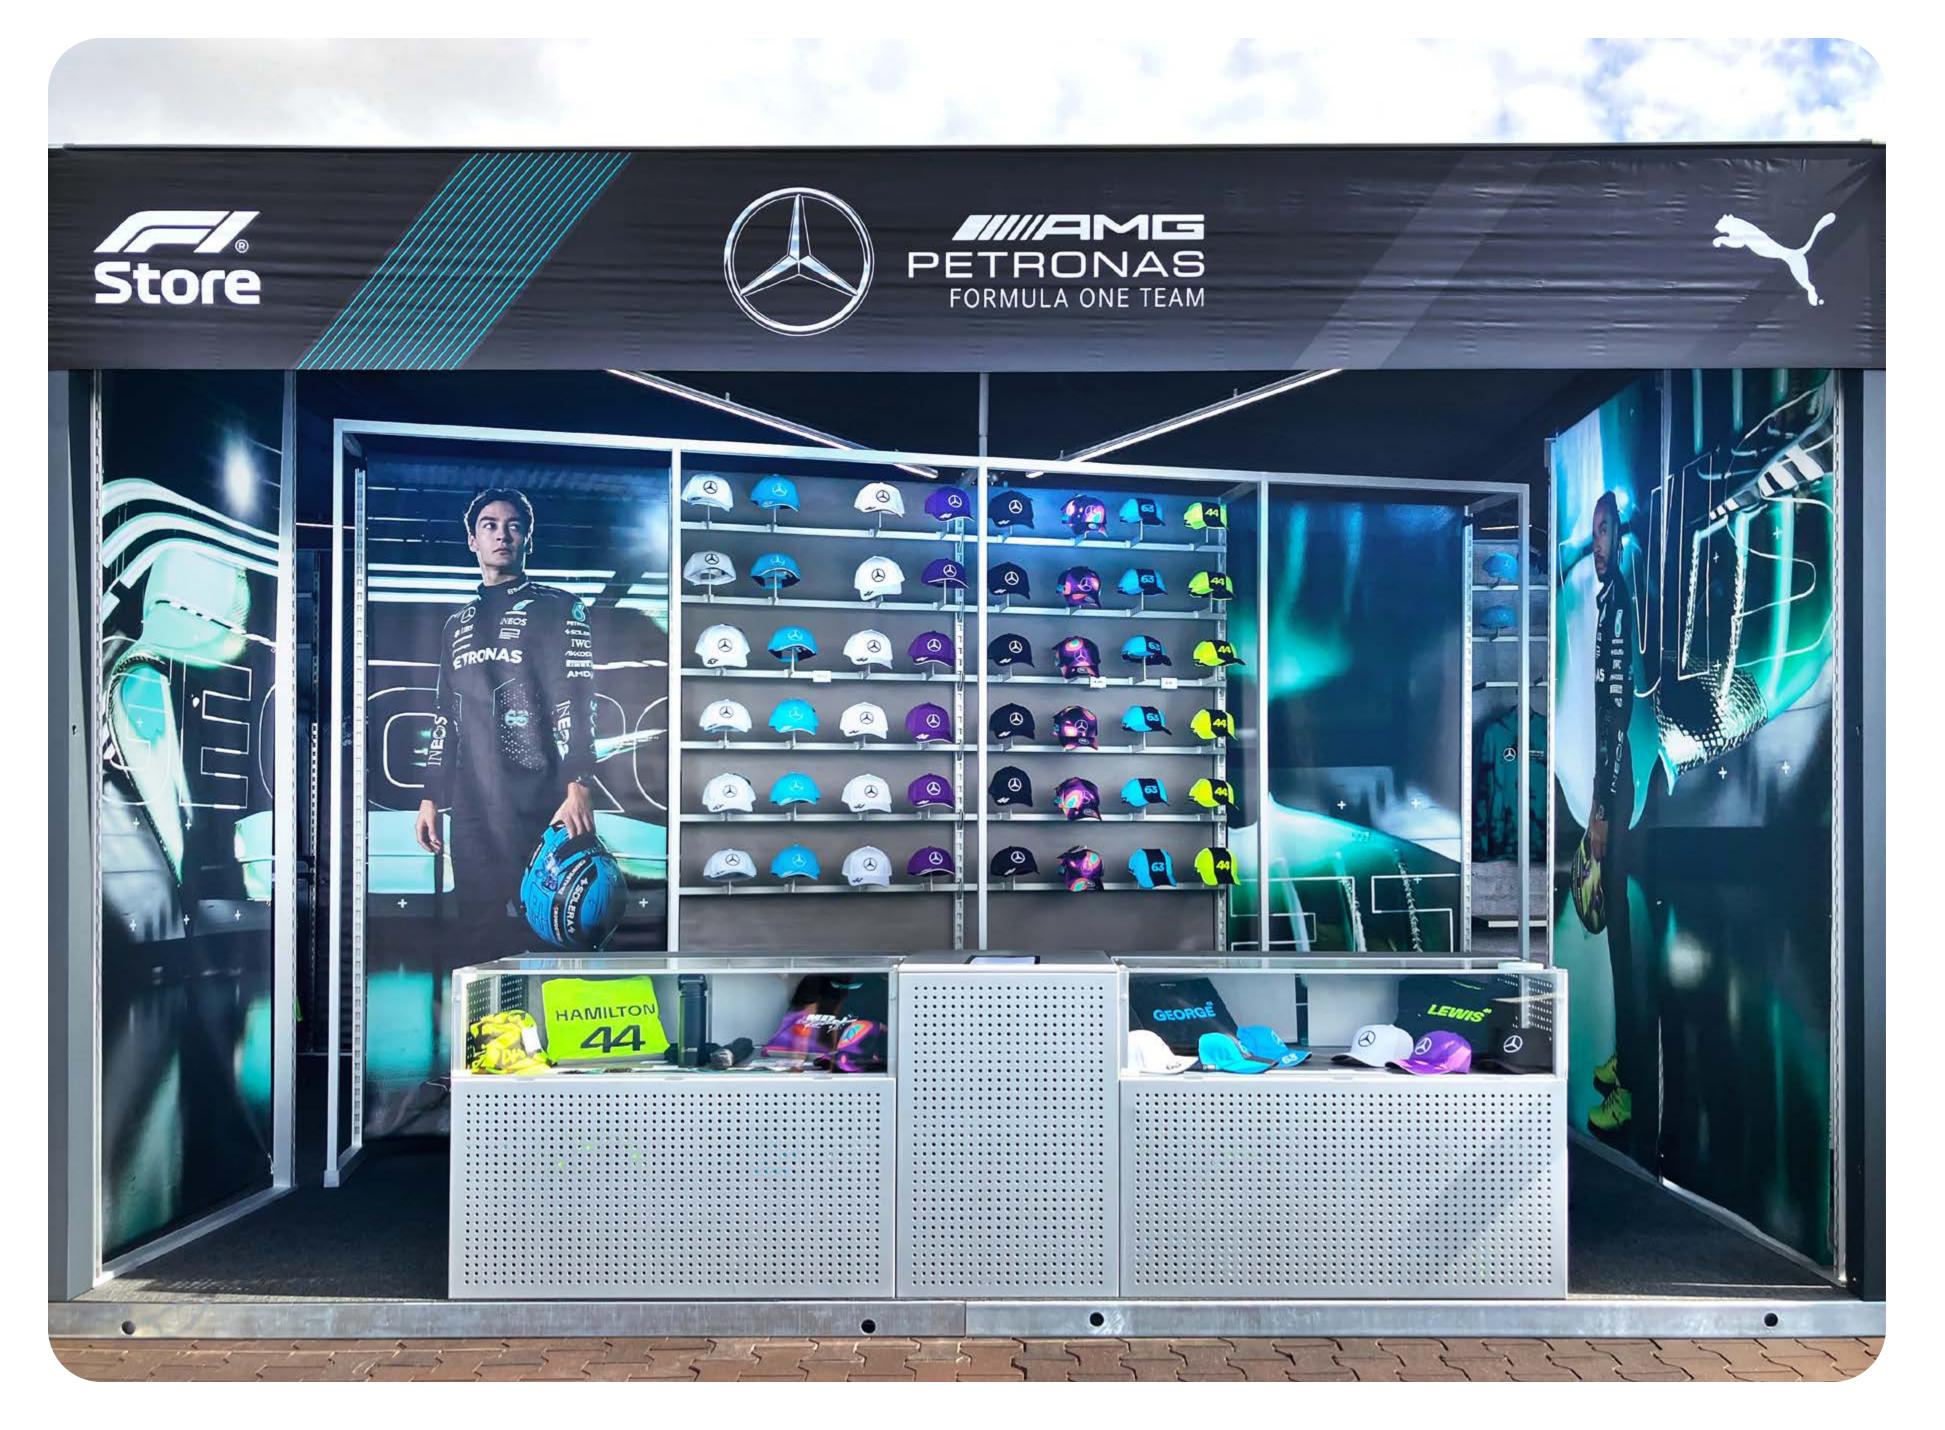

ION** 19 Racetracks worldwide

**OPENING** 2024

**SALES AREA** Up to 43,060 ft<sup>2</sup> per Grand Prix

**CATEGORY** Trackside Retail Space

**SCOPE OF WORK** DESIGN + Multiplication



# DESIGN × MULTIPLICATION

Worldwide multiplication from single products to entire projects: from design and initial sample production to final multiplication. Customised supply chain and after-sales service.

### 1 contact



From the design to the production of the prototype to multiplication, everything from a single source

### Implementation



Guarantee of on-time technical implementation within budget







**Trackside Retail Spaces** 

Store

Stake





### Fanzone - 1 base - 10,000 variations

# Base

### 16.4 x 16.4 ft module



### **Brands**

DUALBRAND



### MONOBRAND





























### Paddock - 1 base - 10.000 variations



### Configurations



## **b X** Various applications

WALK-UP 6.6 x 6.6 ft



19.7 x 6.6 ft





26.2 x 6.6 ft

13.1 x 6.6 ft

























### **Tool-free design**

Design, engineering, production of a modular event system for tool-free assembly



### Quality

Quality management according to ISO 9001

### **Durable materials**

Research and implementation of durable, tested and robust materials



### Fast assembly

Systematic levelling for a fast set-up time on different terrains (asphalt, grass, hills, ...)



**Global certifications for health** and safety requirements, for materials and architecture

### **Technical solutions**

Technical solutions for wind resistance, water management and heat

# DESIGN X MULTIPLICATION