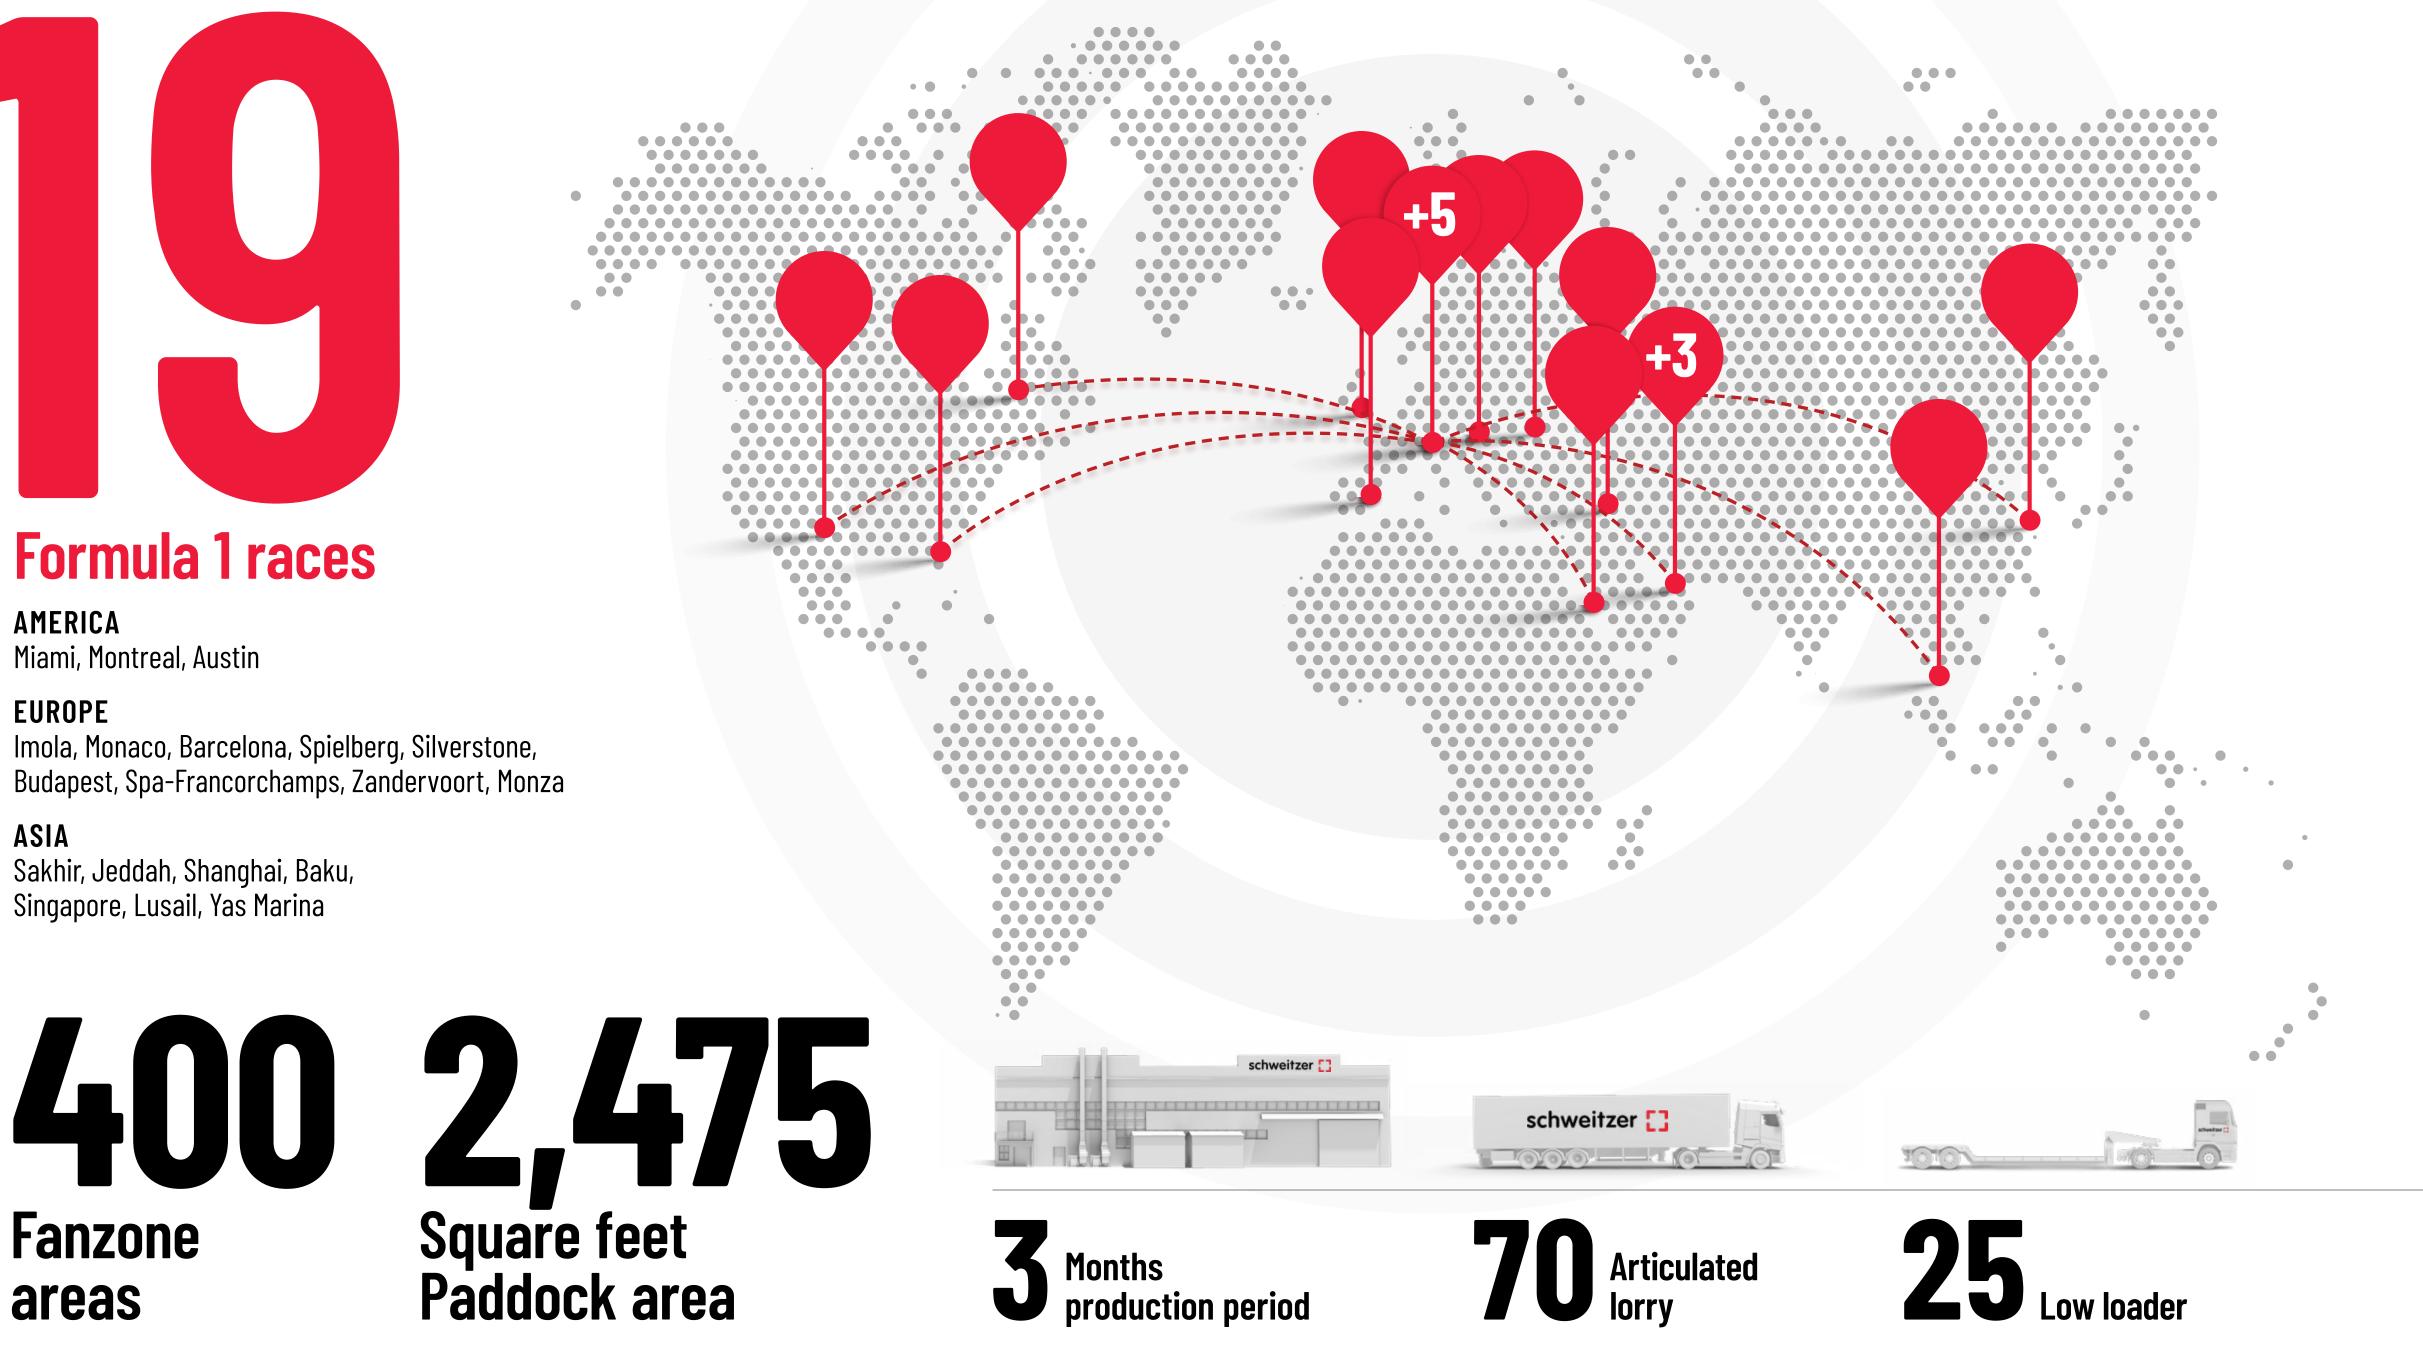

With our unique retail approach of **Design + Build and Multiplication**, we turn the customer's vision into reality.

**CLIENT** stichd, PUMA Group

**LOCATION** 19 Racetracks worldwide

**OPENING** 2024

**SALES AREA** Up to 43,060 ft<sup>2</sup> per Grand Prix

# DESIGN × MULTIPLICATION

Worldwide multiplication from single products to entire projects: from design and initial sample production to final multiplication. Customised supply chain and after-sales service.

### Implementation

Guarantee of on-time technical implementation within budget

**Trackside Retail Spaces** 

Store

Stake