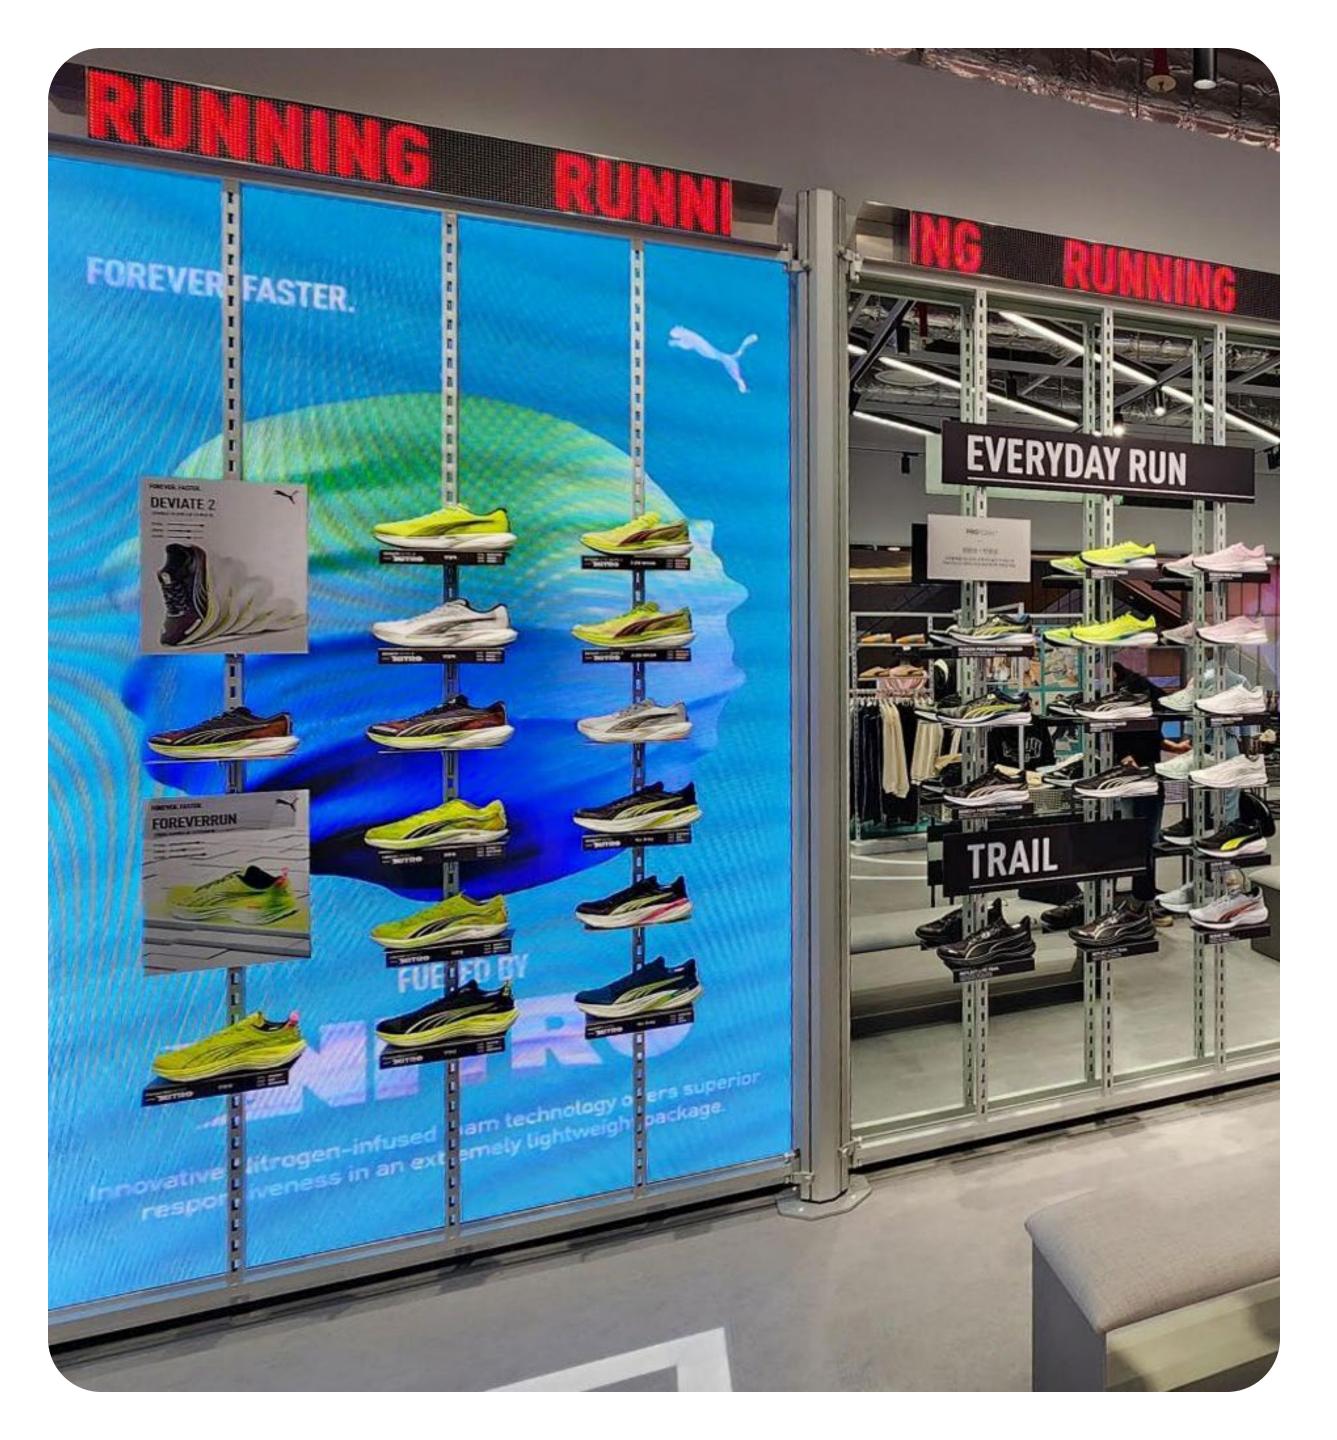

To date, the concept has been implemented in **Seoul** and **Suwon** in South Korea as well as in **Dubai** and **Las Vegas**.