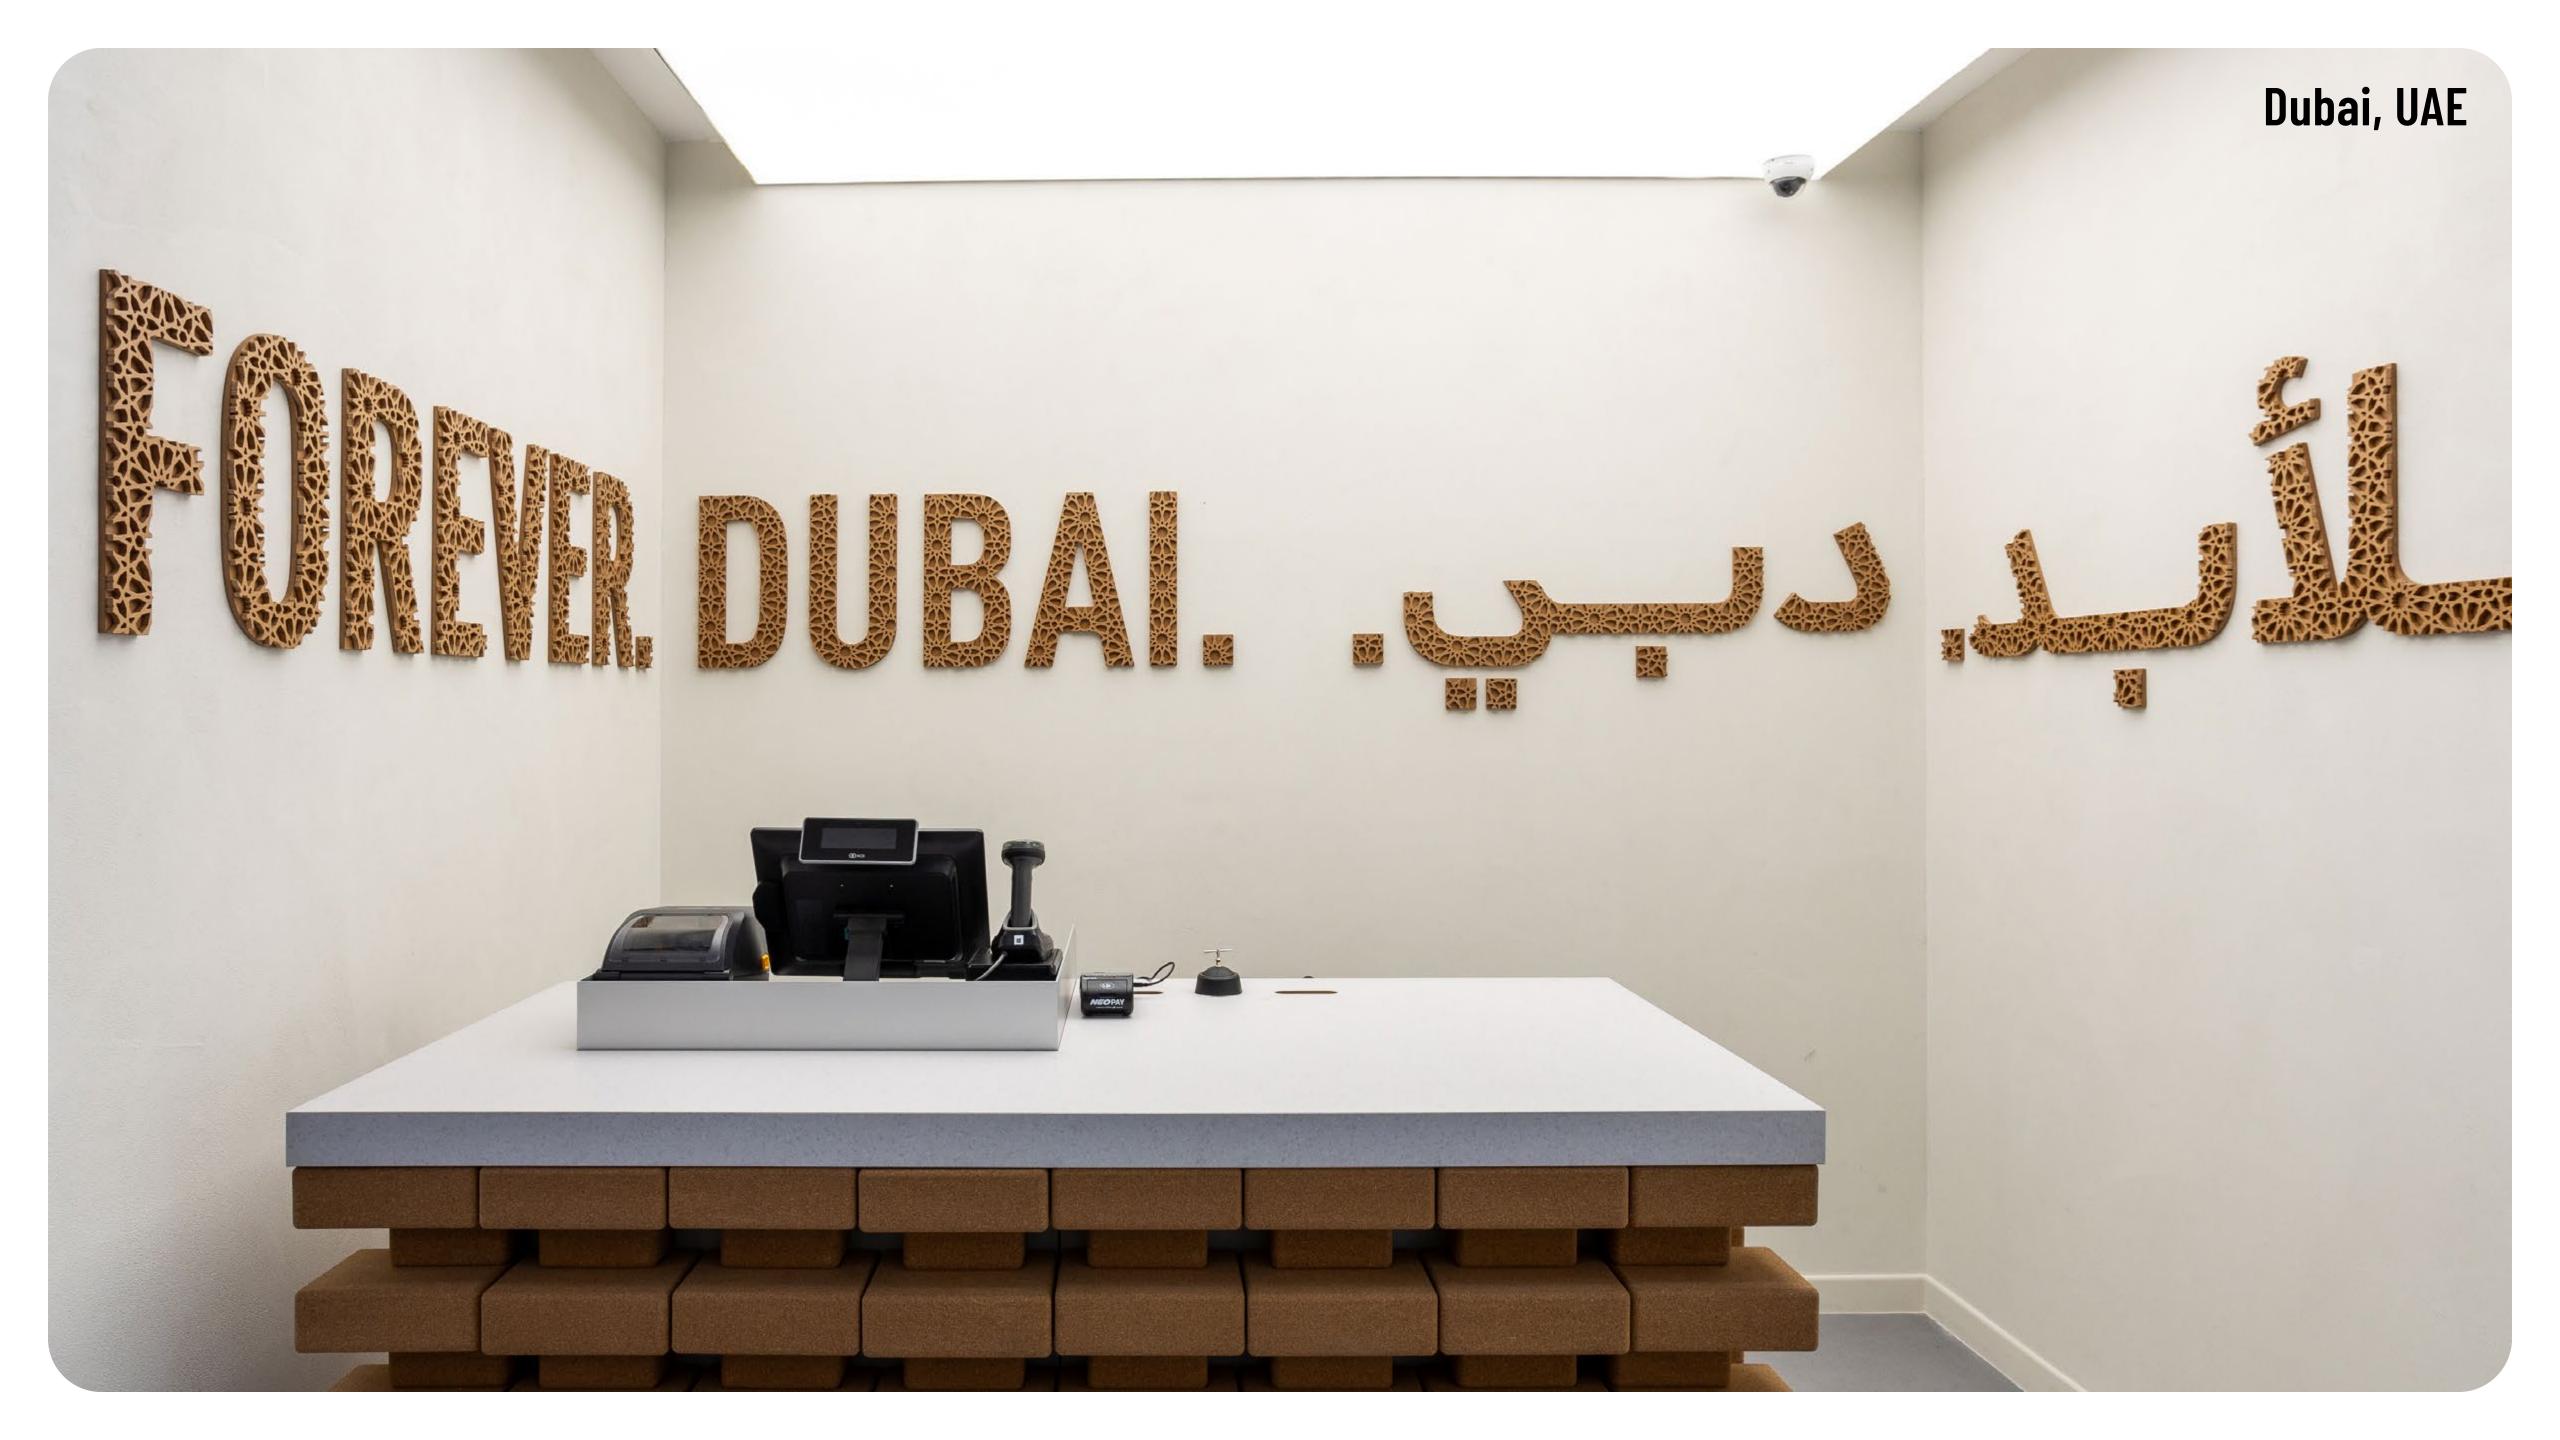

To date, the concept has been implemented in **Seoul** and **Suwon** in South Korea as well as in **Dubai** and **Las Vegas**.

#### **RETAIL SPACES**

Seoul 236 m<sup>2</sup> | Suwon 236 m<sup>2</sup> Dubai 432 m<sup>2</sup> | Las Vegas 1.858 m<sup>2</sup>

# Dubai, UAE