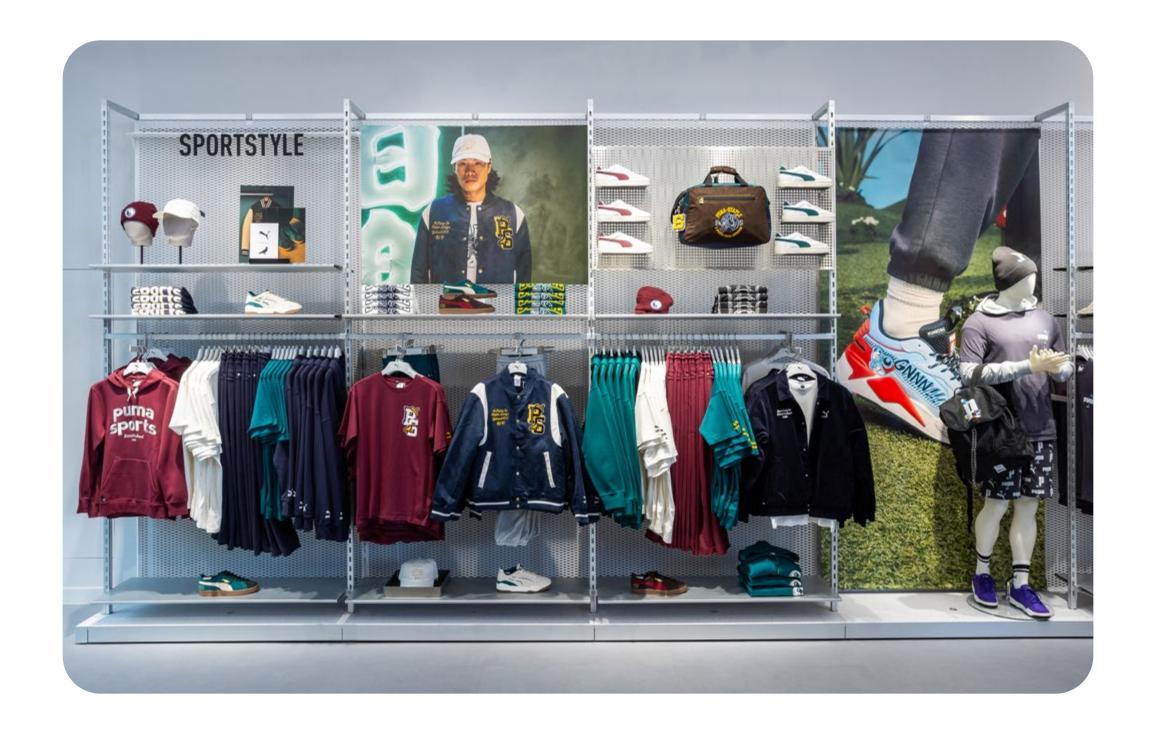

To date, the concept has been implemented in **Seoul** and **Suwon** in South Korea as well as in **Dubai** and **Las Vegas**.

#### **RETAIL SPACES**

Seoul 236 m<sup>2</sup> | Suwon 236 m<sup>2</sup> Dubai 432 m<sup>2</sup> | Las Vegas 1.858 m<sup>2</sup>

# Suwon, South Korea