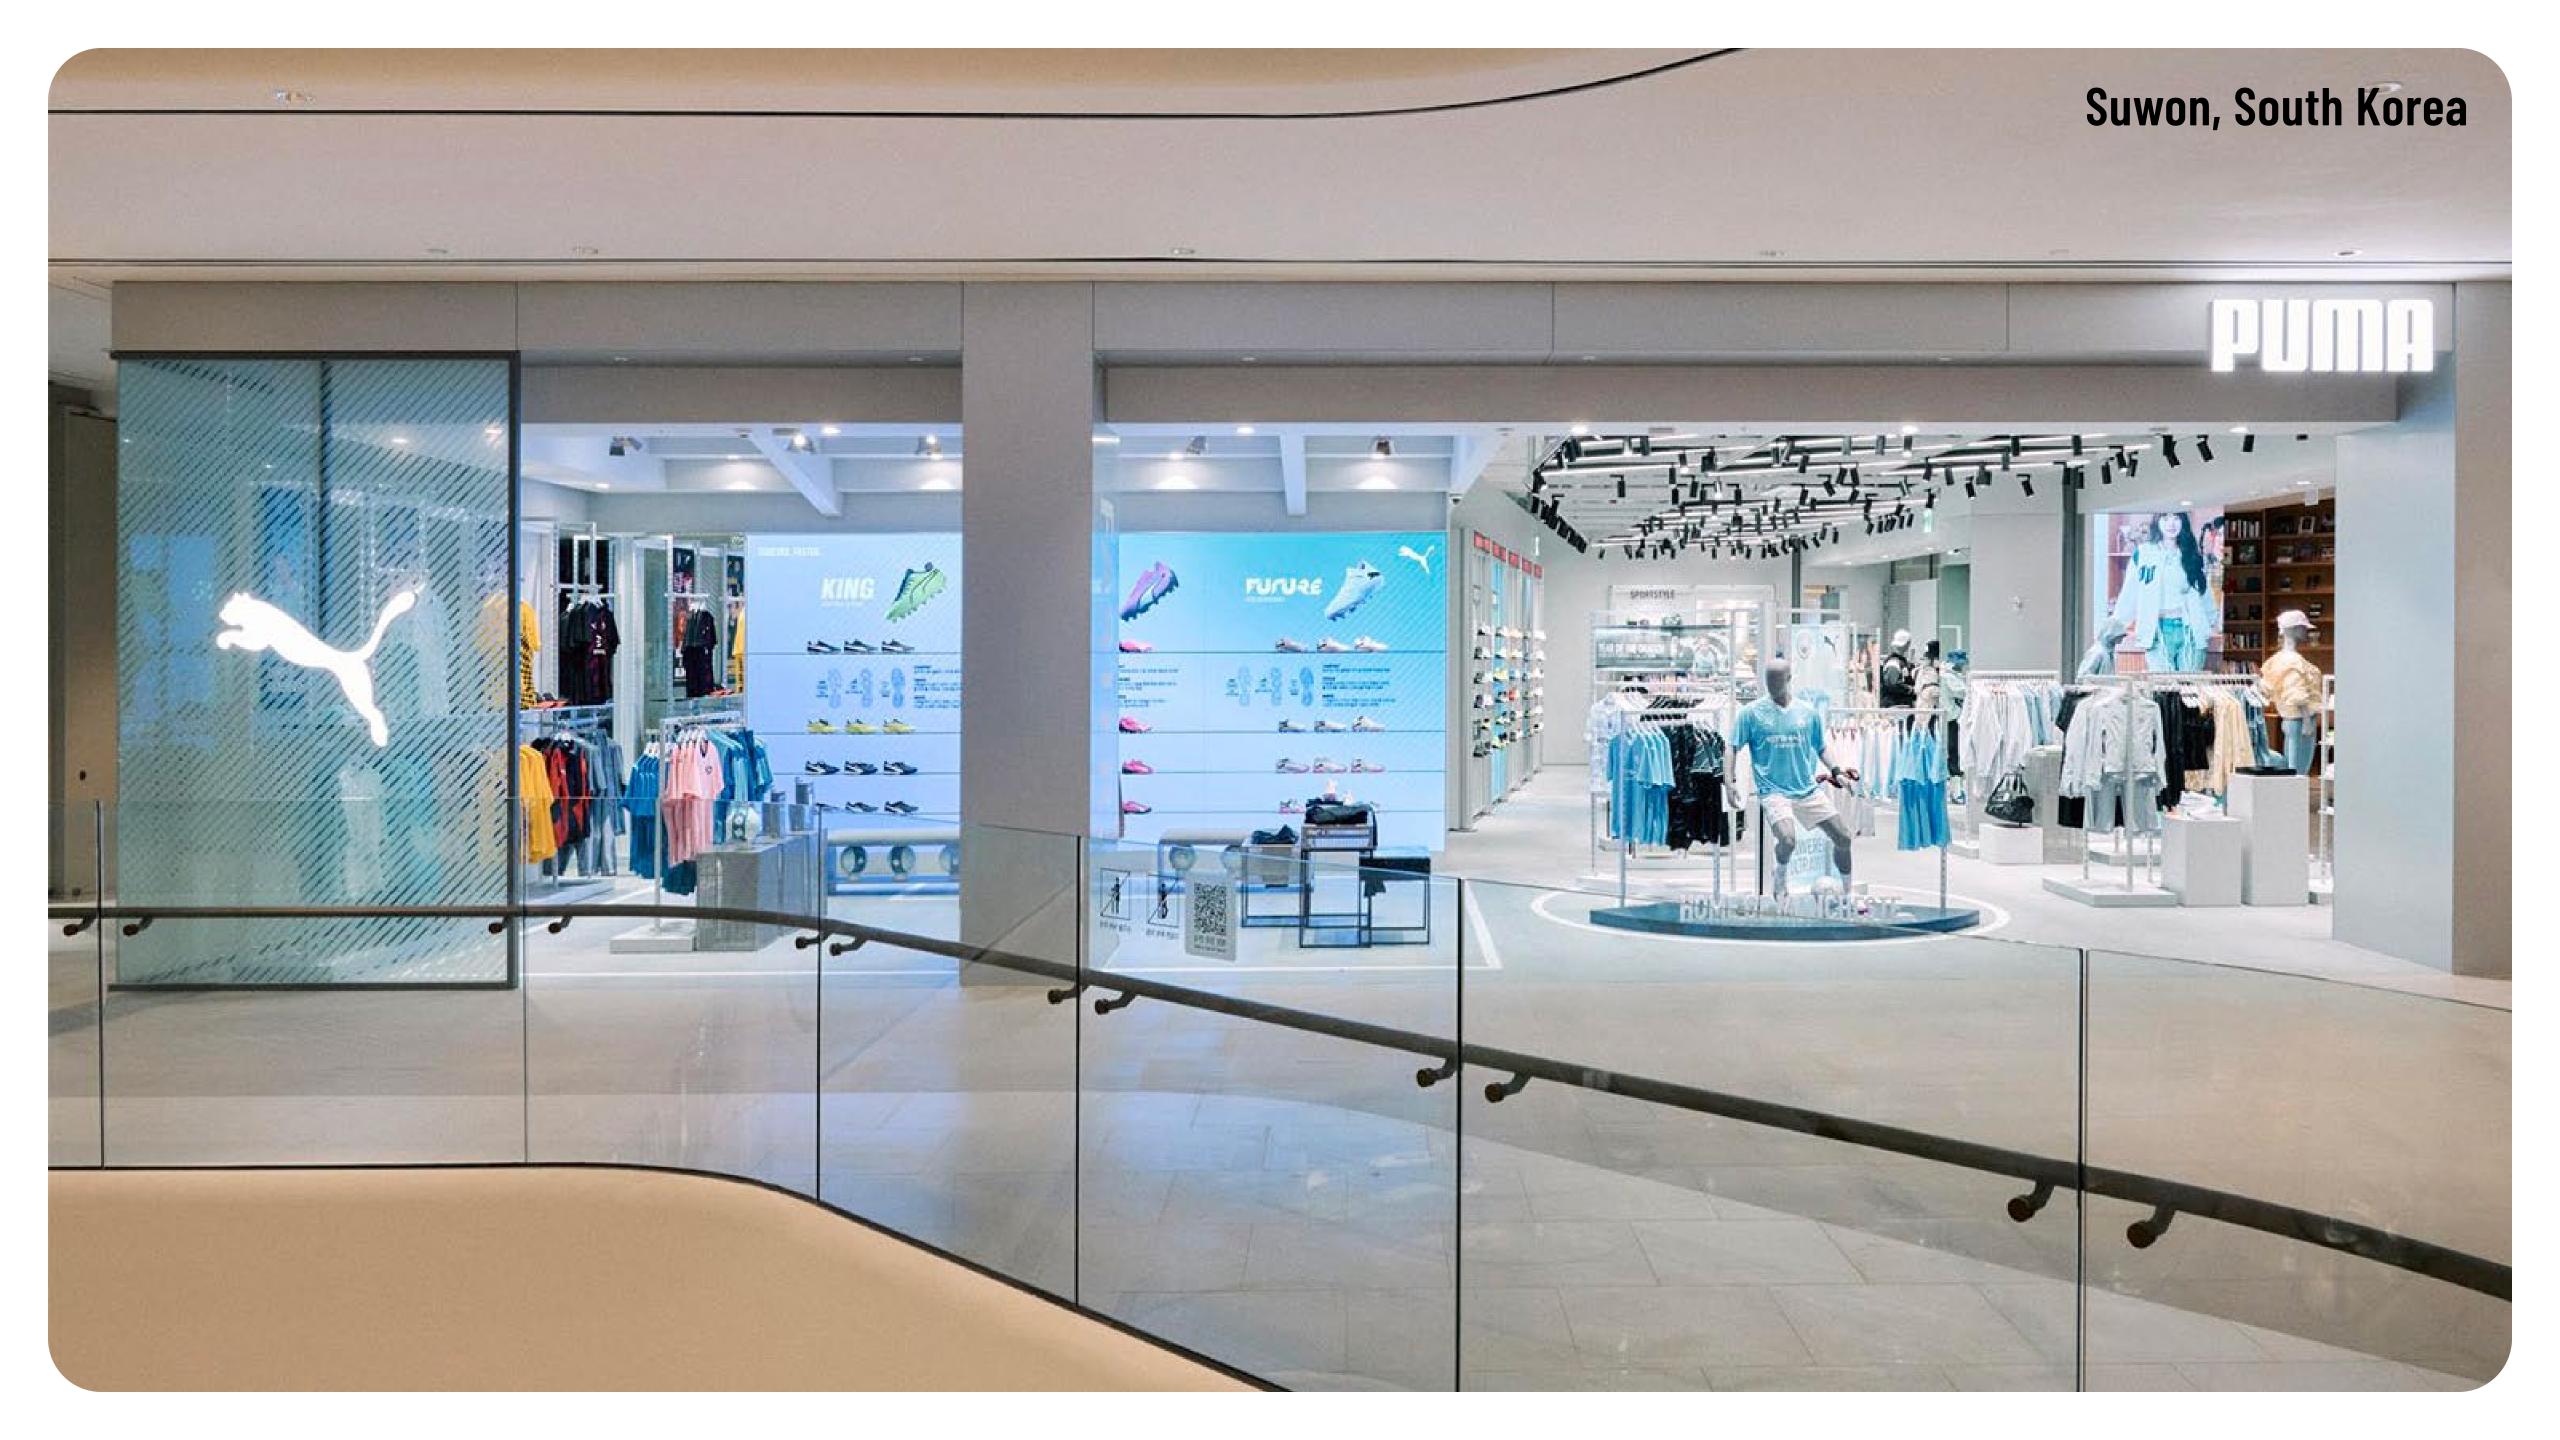

To date, the concept has been implemented in **Seoul** and **Suwon** in South Korea as well as in **Dubai** and **Las Vegas**.

#### **RETAIL SPACES**

Seoul 236 m<sup>2</sup> | Suwon 236 m<sup>2</sup> Dubai 432 m<sup>2</sup> | Las Vegas 1.858 m<sup>2</sup>

# Suwon, South Korea