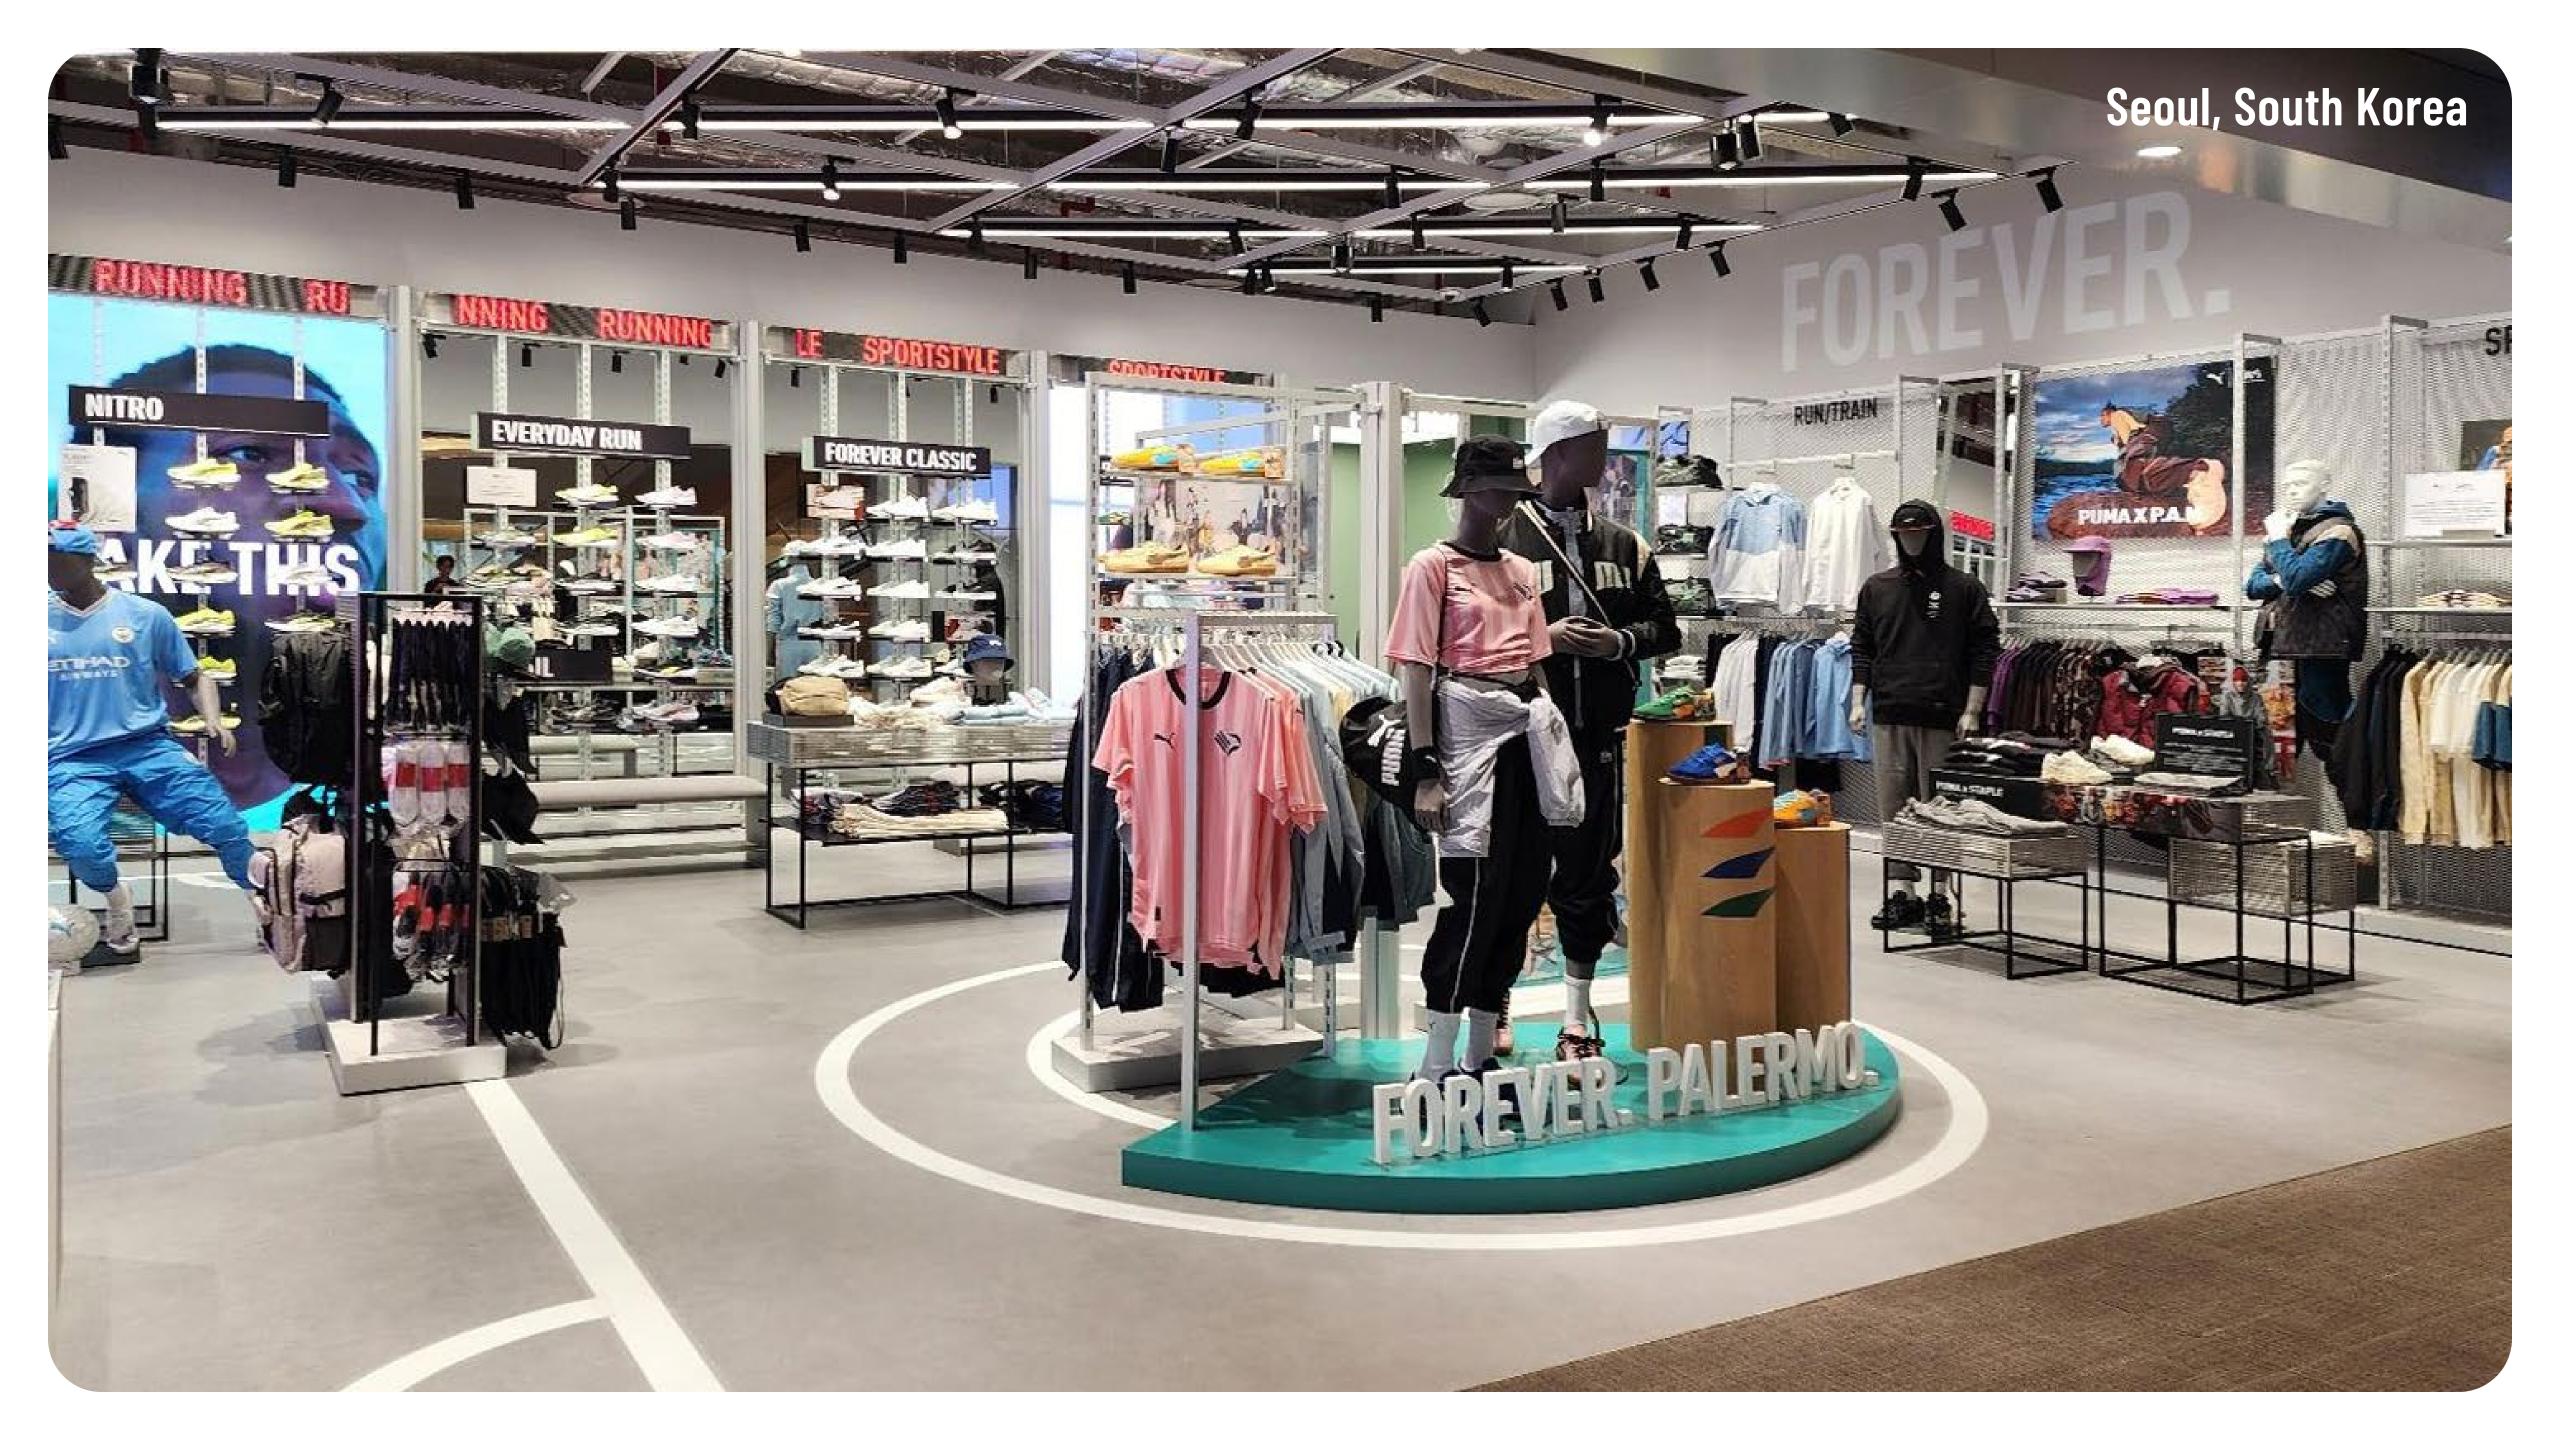

To date, the concept has been implemented in **Seoul** and **Suwon** in South Korea as well as in **Dubai** and **Las Vegas**.

#### **RETAIL SPACES**

Seoul 236 m<sup>2</sup> | Suwon 236 m<sup>2</sup> Dubai 432 m<sup>2</sup> | Las Vegas 1.858 m<sup>2</sup>

# Suwon, South Korea