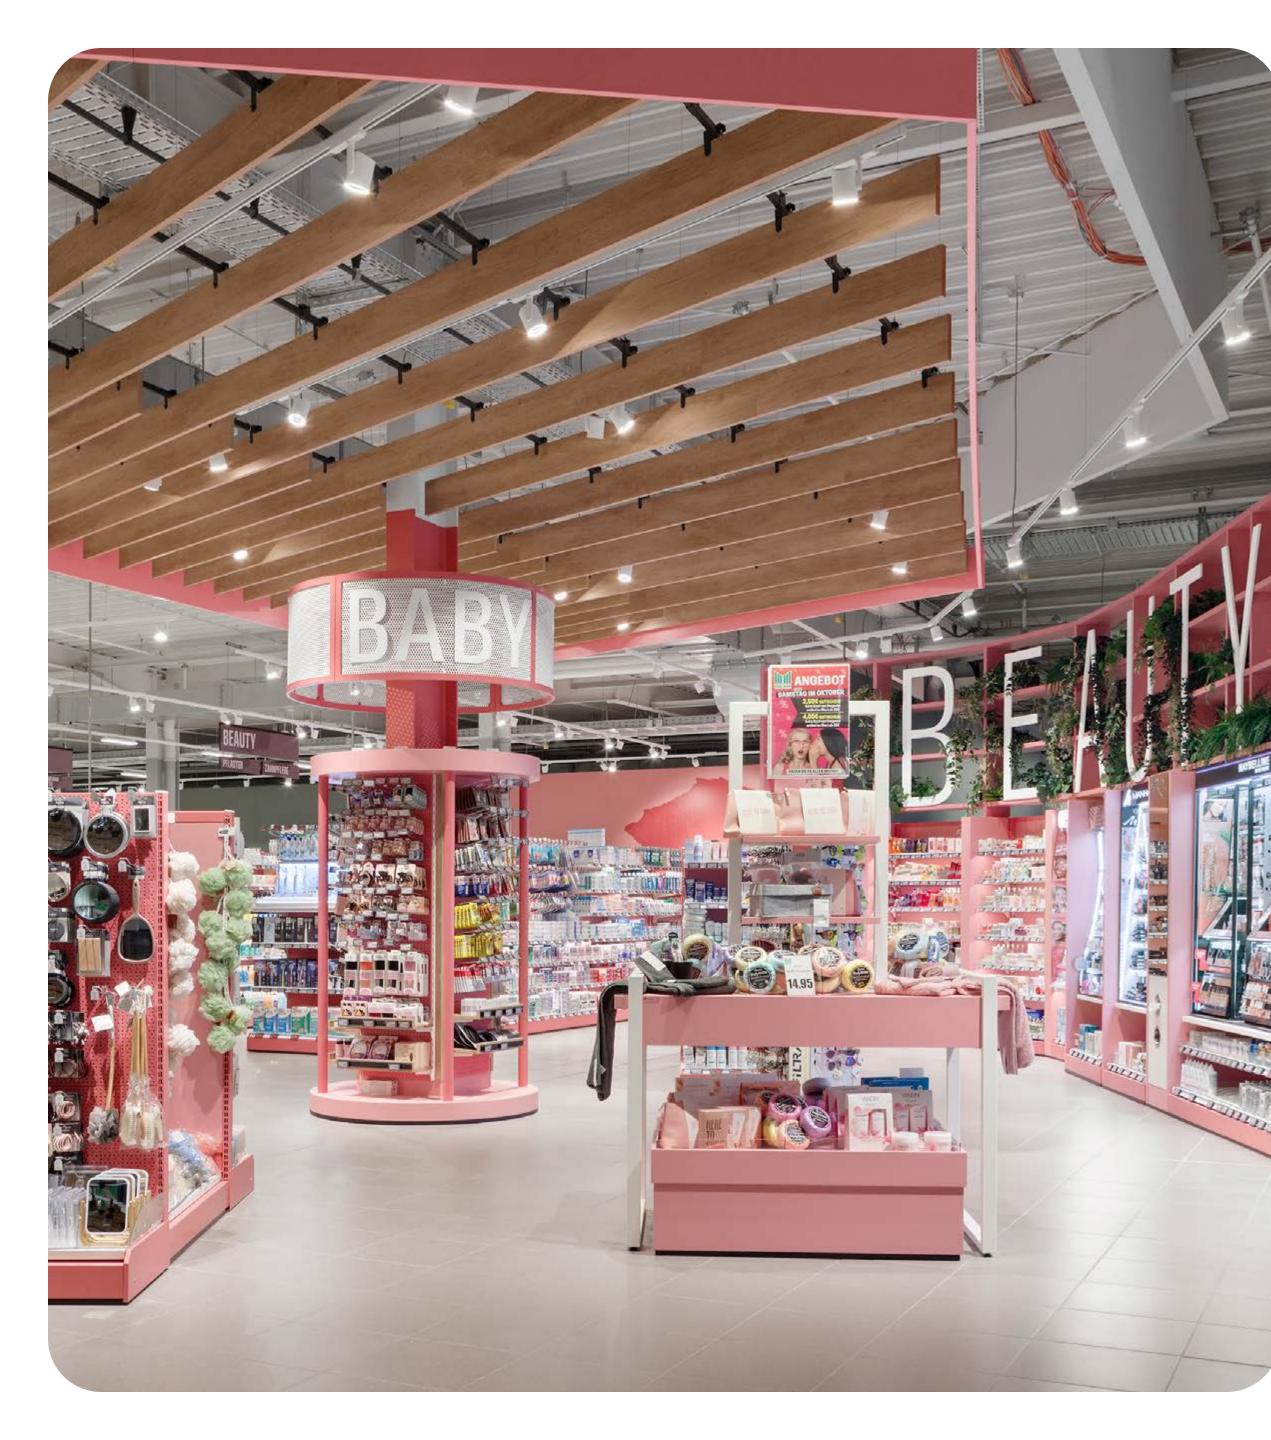

## Marktkauf Löhne

For the MARKTKAUF location of the regional company EDEKA Minden-Hannover in Löhne, the shopfitters from Schweitzer, together with the retail design experts from Interstore, designed and implemented a **new store and graphics concept** – while the shop was open and with a refurbishment time of over 2 years.

The challenge for us was to realize an **exciting and clear customer** guidance system despite the wide range of goods on offer and a sales area of over 96,850 ft<sup>2</sup>. Thanks to our layout concept, it was possible to create varied and colorful accents that provide emotional highlights across the entire store area.