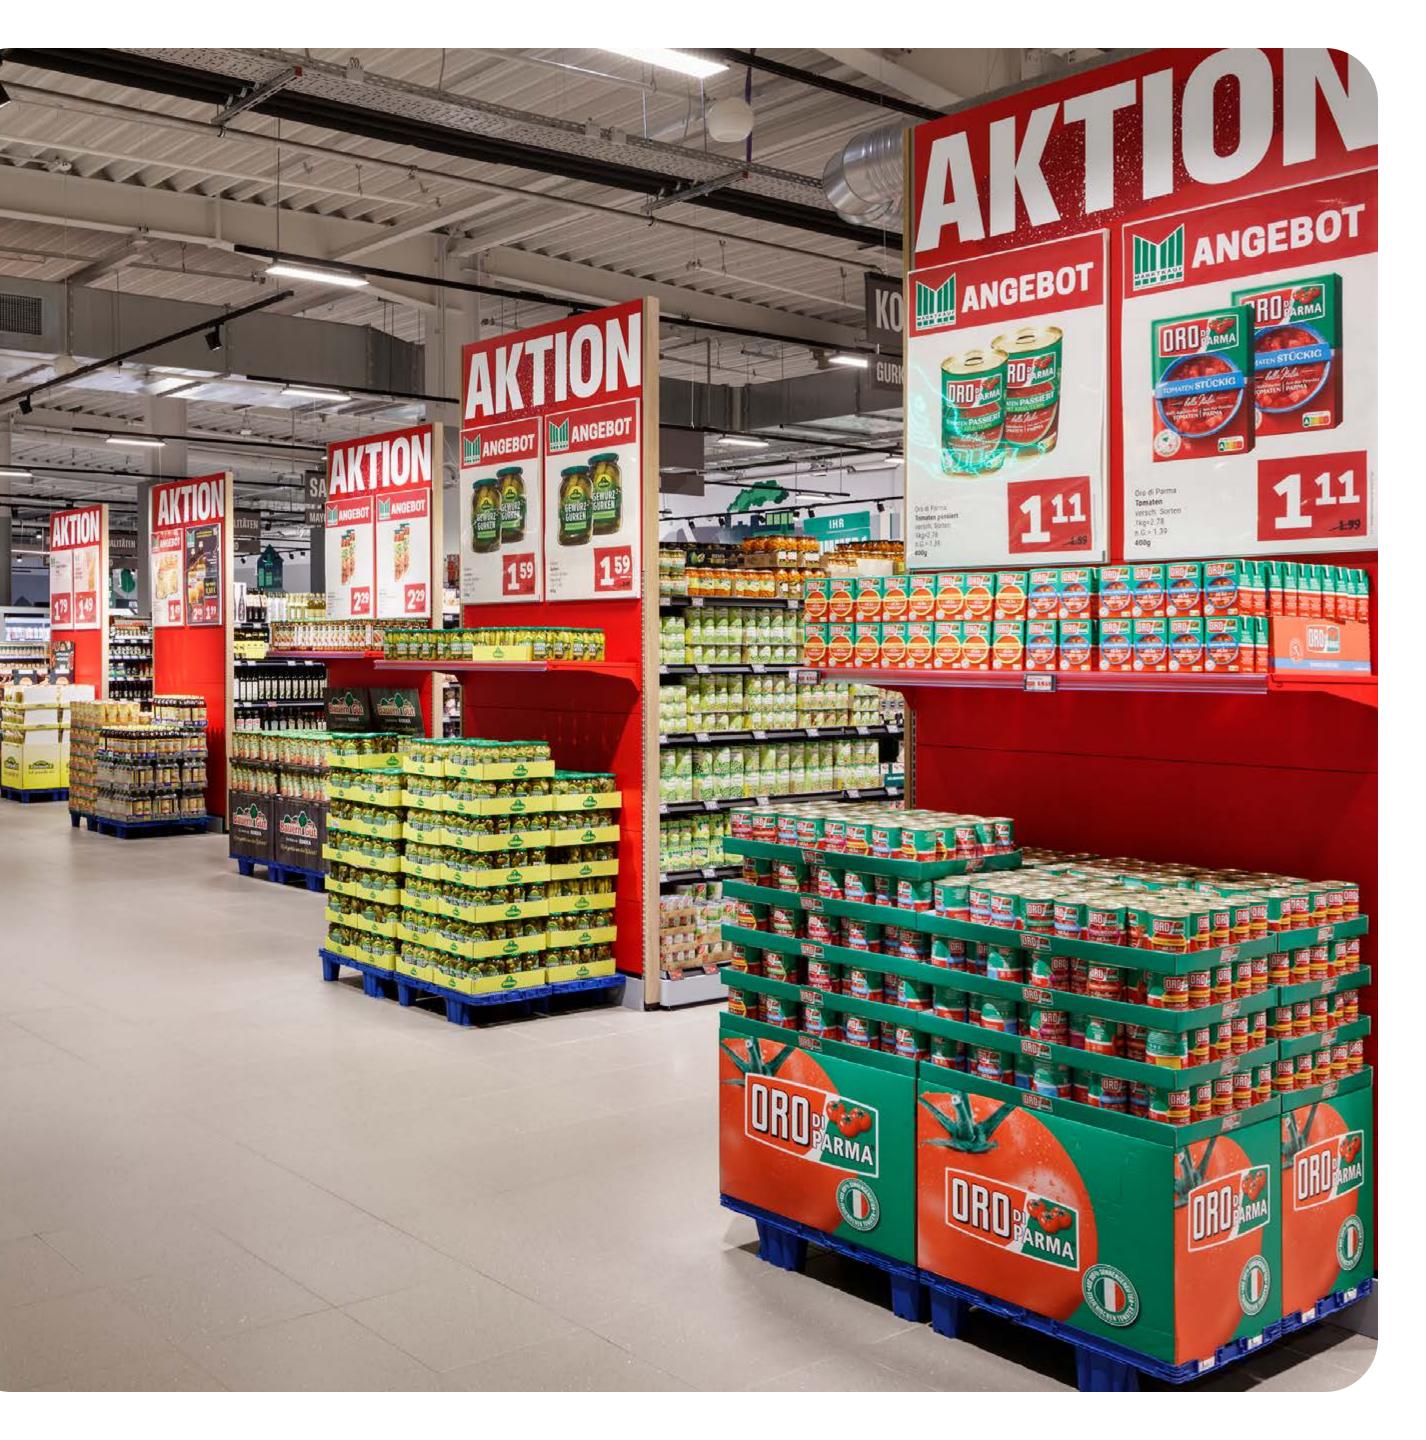

## Marktkauf Löhne

For the MARKTKAUF location of the regional company EDEKA Minden-Hannover in Löhne, the shopfitters from Schweitzer, together with the retail design experts from Interstore, designed and implemented a **new store and graphics concept** – while the shop was open and with a refurbishment time of over 2 years.

The challenge for us was to realize an **exciting and clear customer** guidance system despite the wide range of goods on offer and a sales area of over 96,850 ft<sup>2</sup>. Thanks to our layout concept, it was possible to create varied and colorful accents that provide emotional highlights across the entire store area.