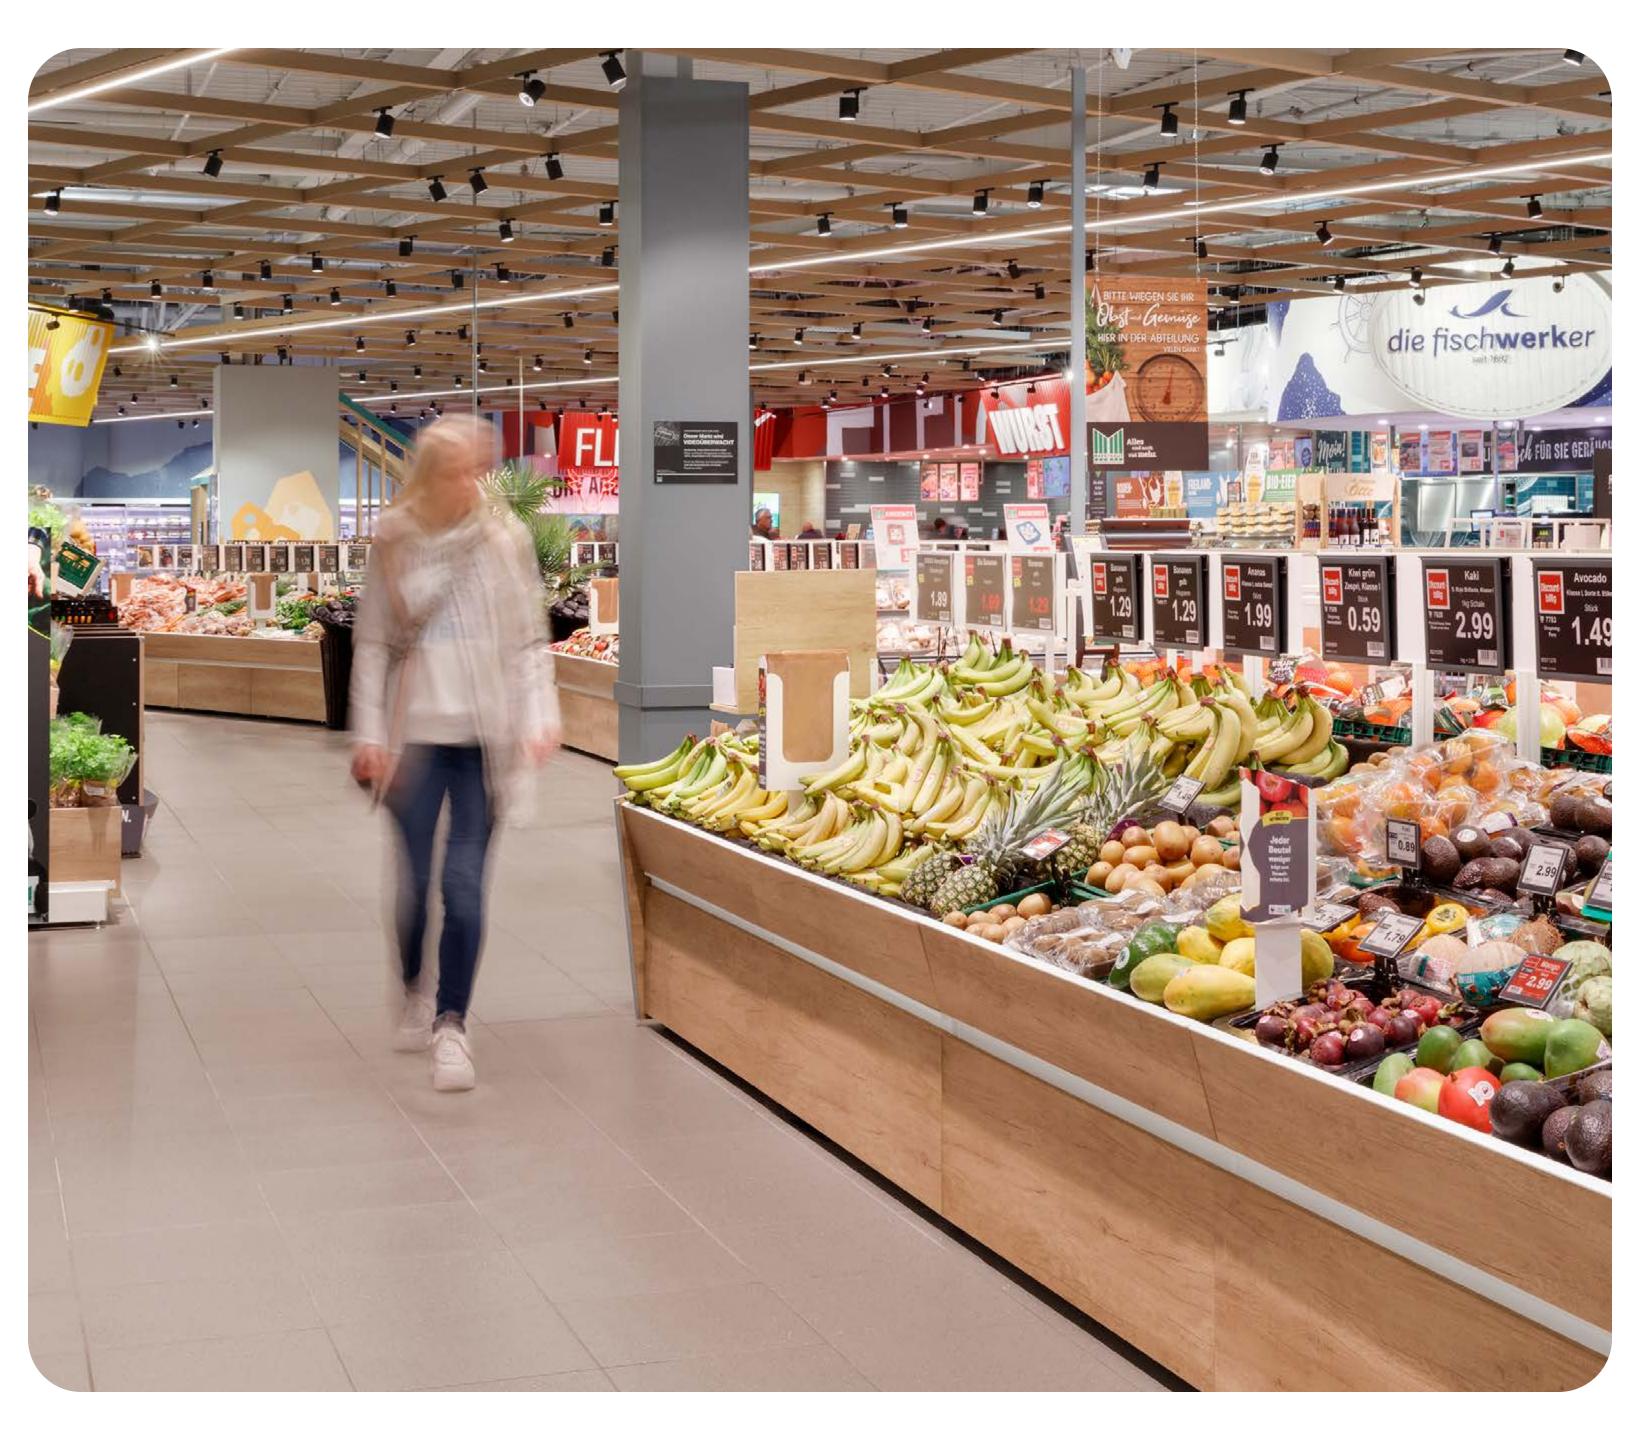

## Marktkauf Löhne

For the MARKTKAUF location of the regional company EDEKA Minden-Hannover in Löhne, the shopfitters from Schweitzer, together with the retail design experts from Interstore, designed and implemented a **new store and graphics concept** – while the shop was open and with a refurbishment time of over 2 years.

The challenge for us was to realize an **exciting and clear customer** guidance system despite the wide range of goods on offer and a sales area of over 96,850 ft<sup>2</sup>. Thanks to our layout concept, it was possible to create varied and colorful accents that provide emotional highlights across the entire store area.