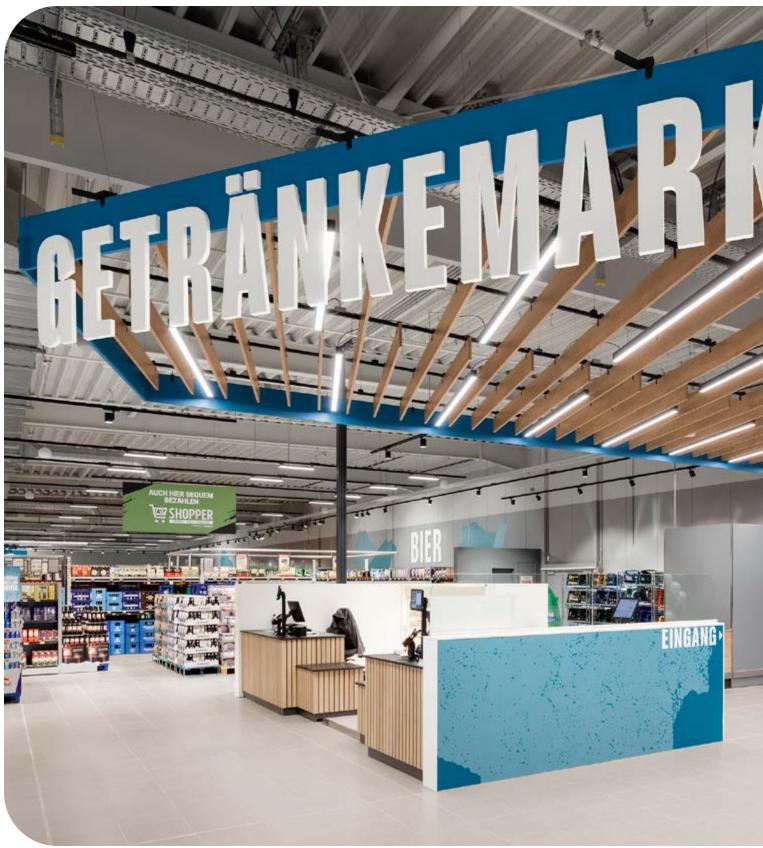

## Marktkauf Löhne

For the MARKTKAUF location of the regional company EDEKA Minden-Hannover in Löhne, the shopfitters from Schweitzer, together with the retail design experts from Interstore, designed and implemented a **new store and graphics concept** – while the shop was open and with a refurbishment time of over 2 years.

The challenge for us was to realize an **exciting and clear customer** guidance system despite the wide range of goods on offer and a sales area of over 96,850 ft<sup>2</sup>. Thanks to our layout concept, it was possible to create varied and colorful accents that provide emotional highlights across the entire store area.