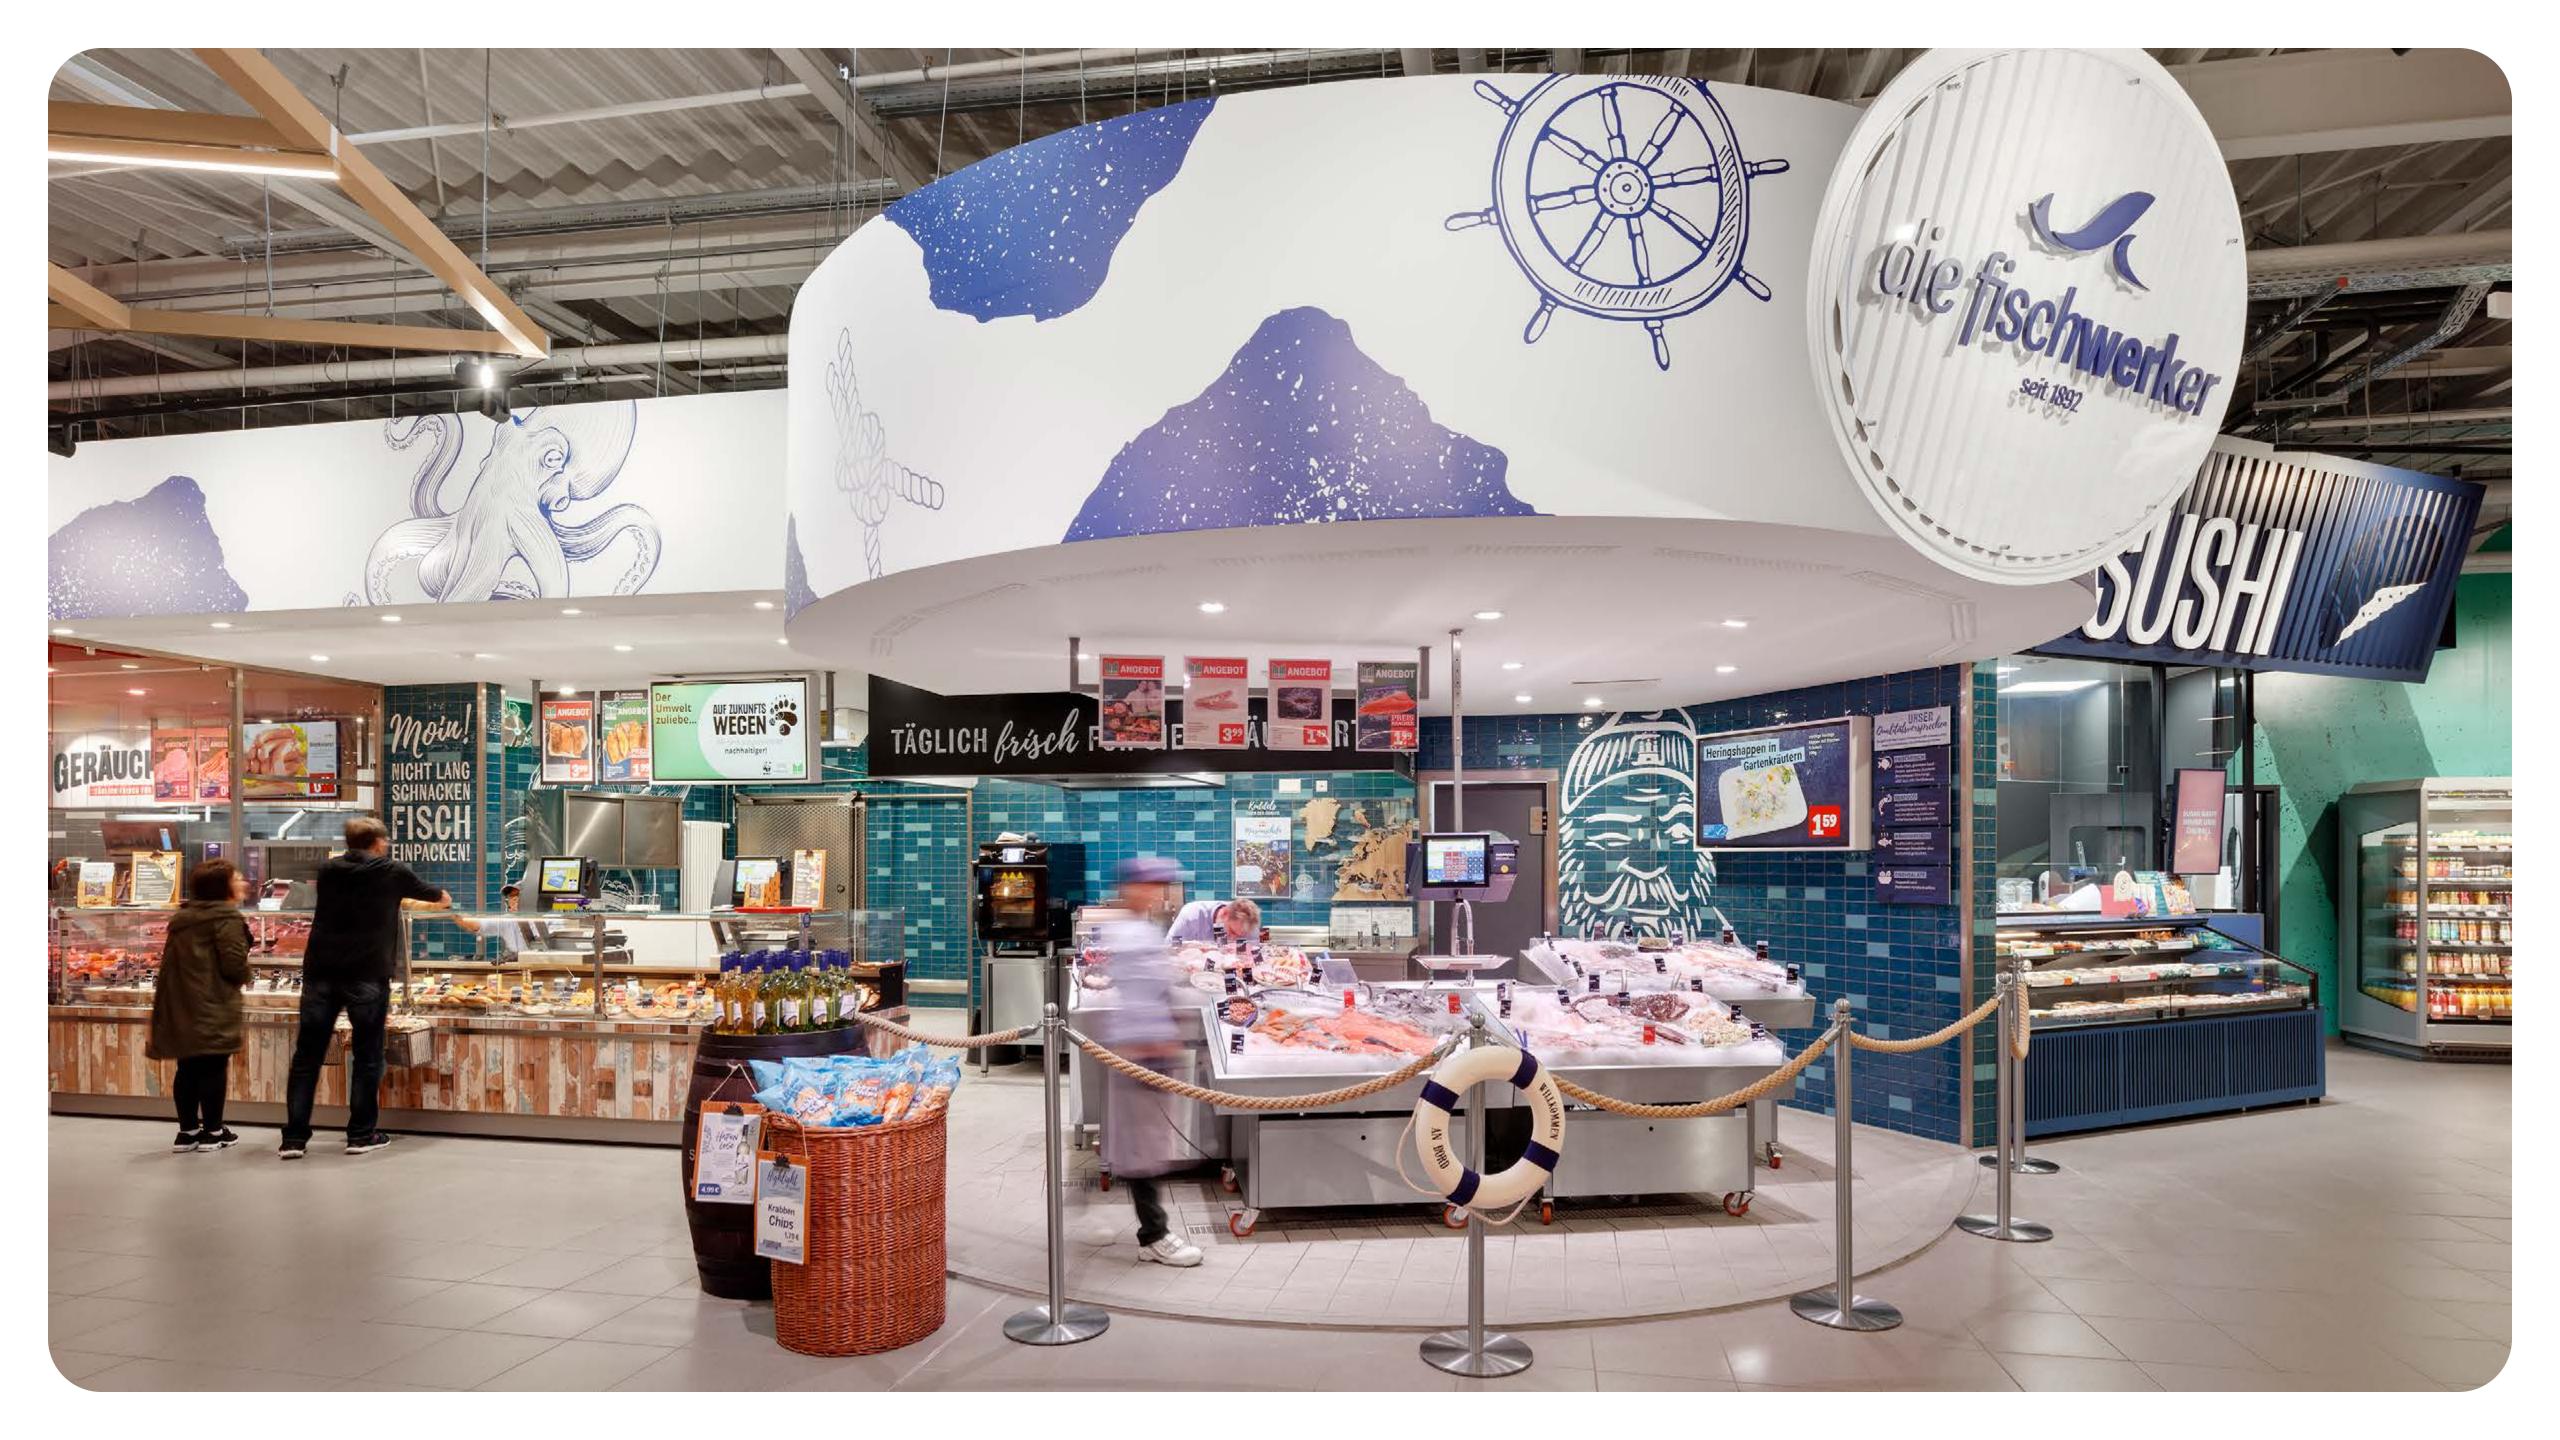

## Marktkauf Löhne

For the MARKTKAUF location of the regional company EDEKA Minden-Hannover in Löhne, the shopfitters from Schweitzer, together with the retail design experts from Interstore, designed and implemented a **new store and graphics concept** – while the shop was open and with a refurbishment time of over 2 years.

The challenge for us was to realize an **exciting and clear customer** guidance system despite the wide range of goods on offer and a sales area of over 96,850 ft<sup>2</sup>. Thanks to our layout concept, it was possible to create varied and colorful accents that provide emotional highlights across the entire store area.