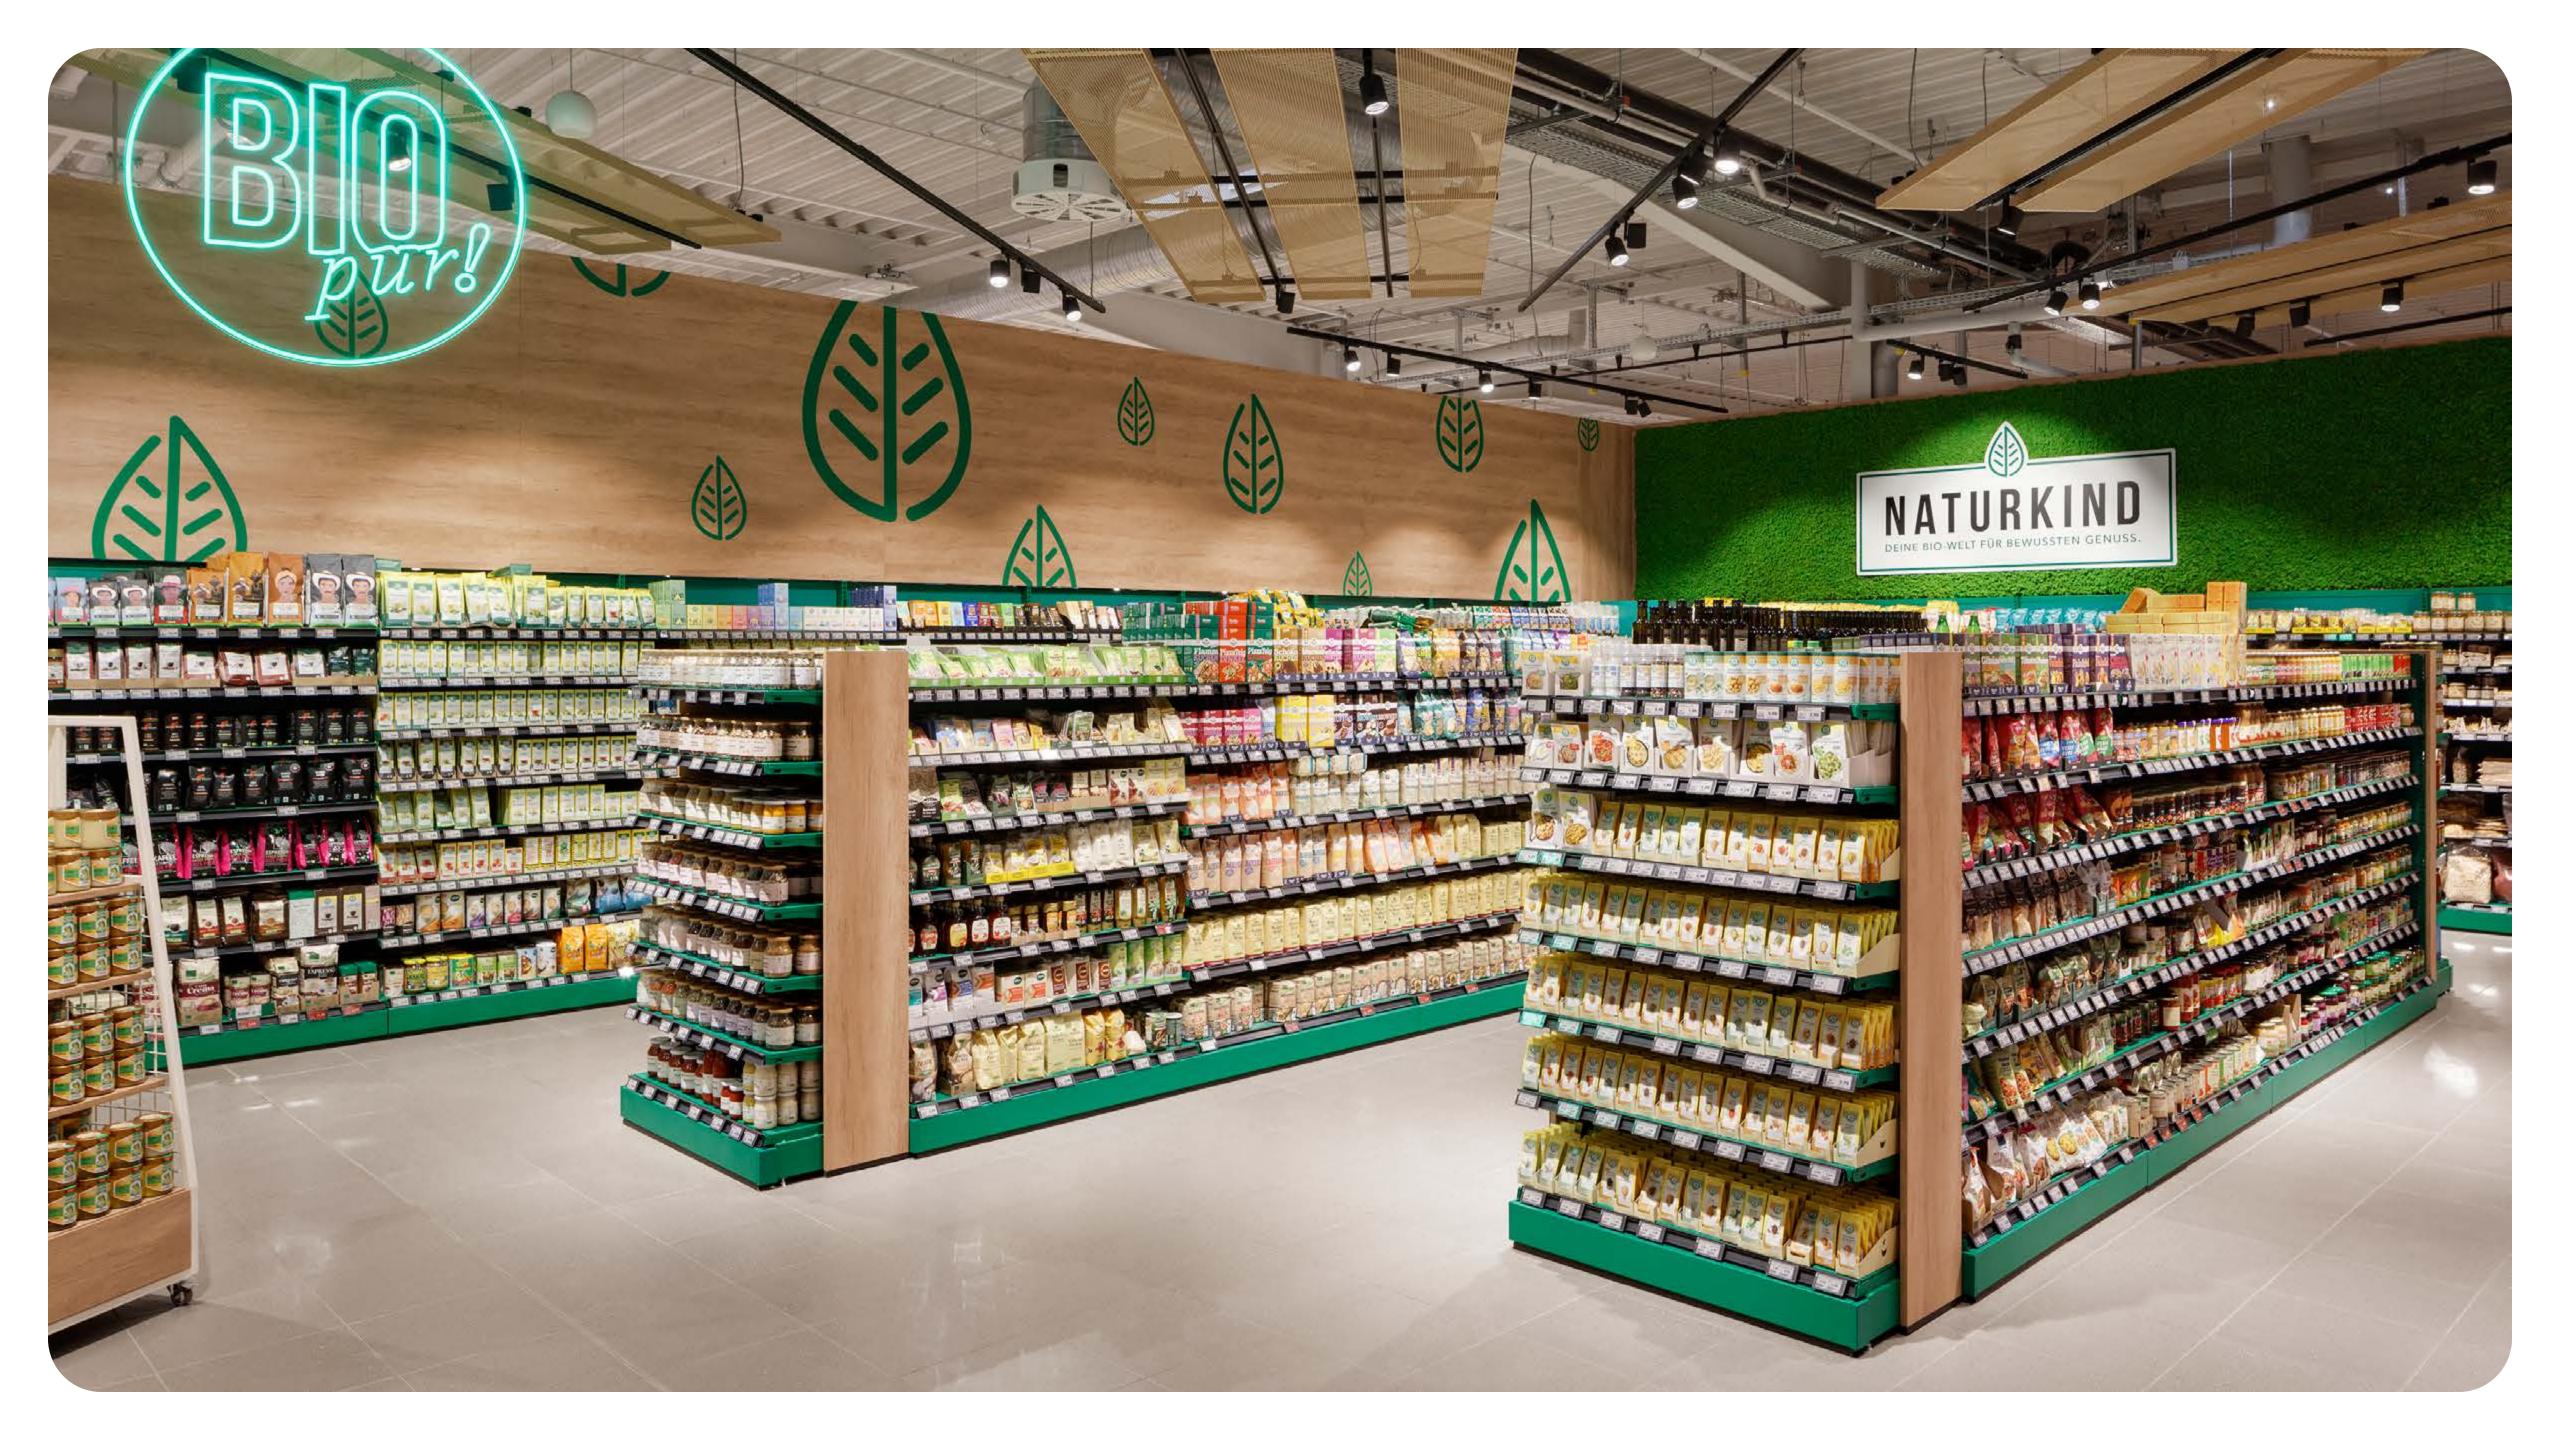

## Marktkauf Löhne

For the MARKTKAUF location of the regional company EDEKA Minden-Hannover in Löhne, the shopfitters from Schweitzer, together with the retail design experts from Interstore, designed and implemented a **new store and graphics concept** – while the shop was open and with a refurbishment time of over 2 years.

The challenge for us was to realize an **exciting and clear customer** guidance system despite the wide range of goods on offer and a sales area of over 96,850 ft<sup>2</sup>. Thanks to our layout concept, it was possible to create varied and colorful accents that provide emotional highlights across the entire store area.