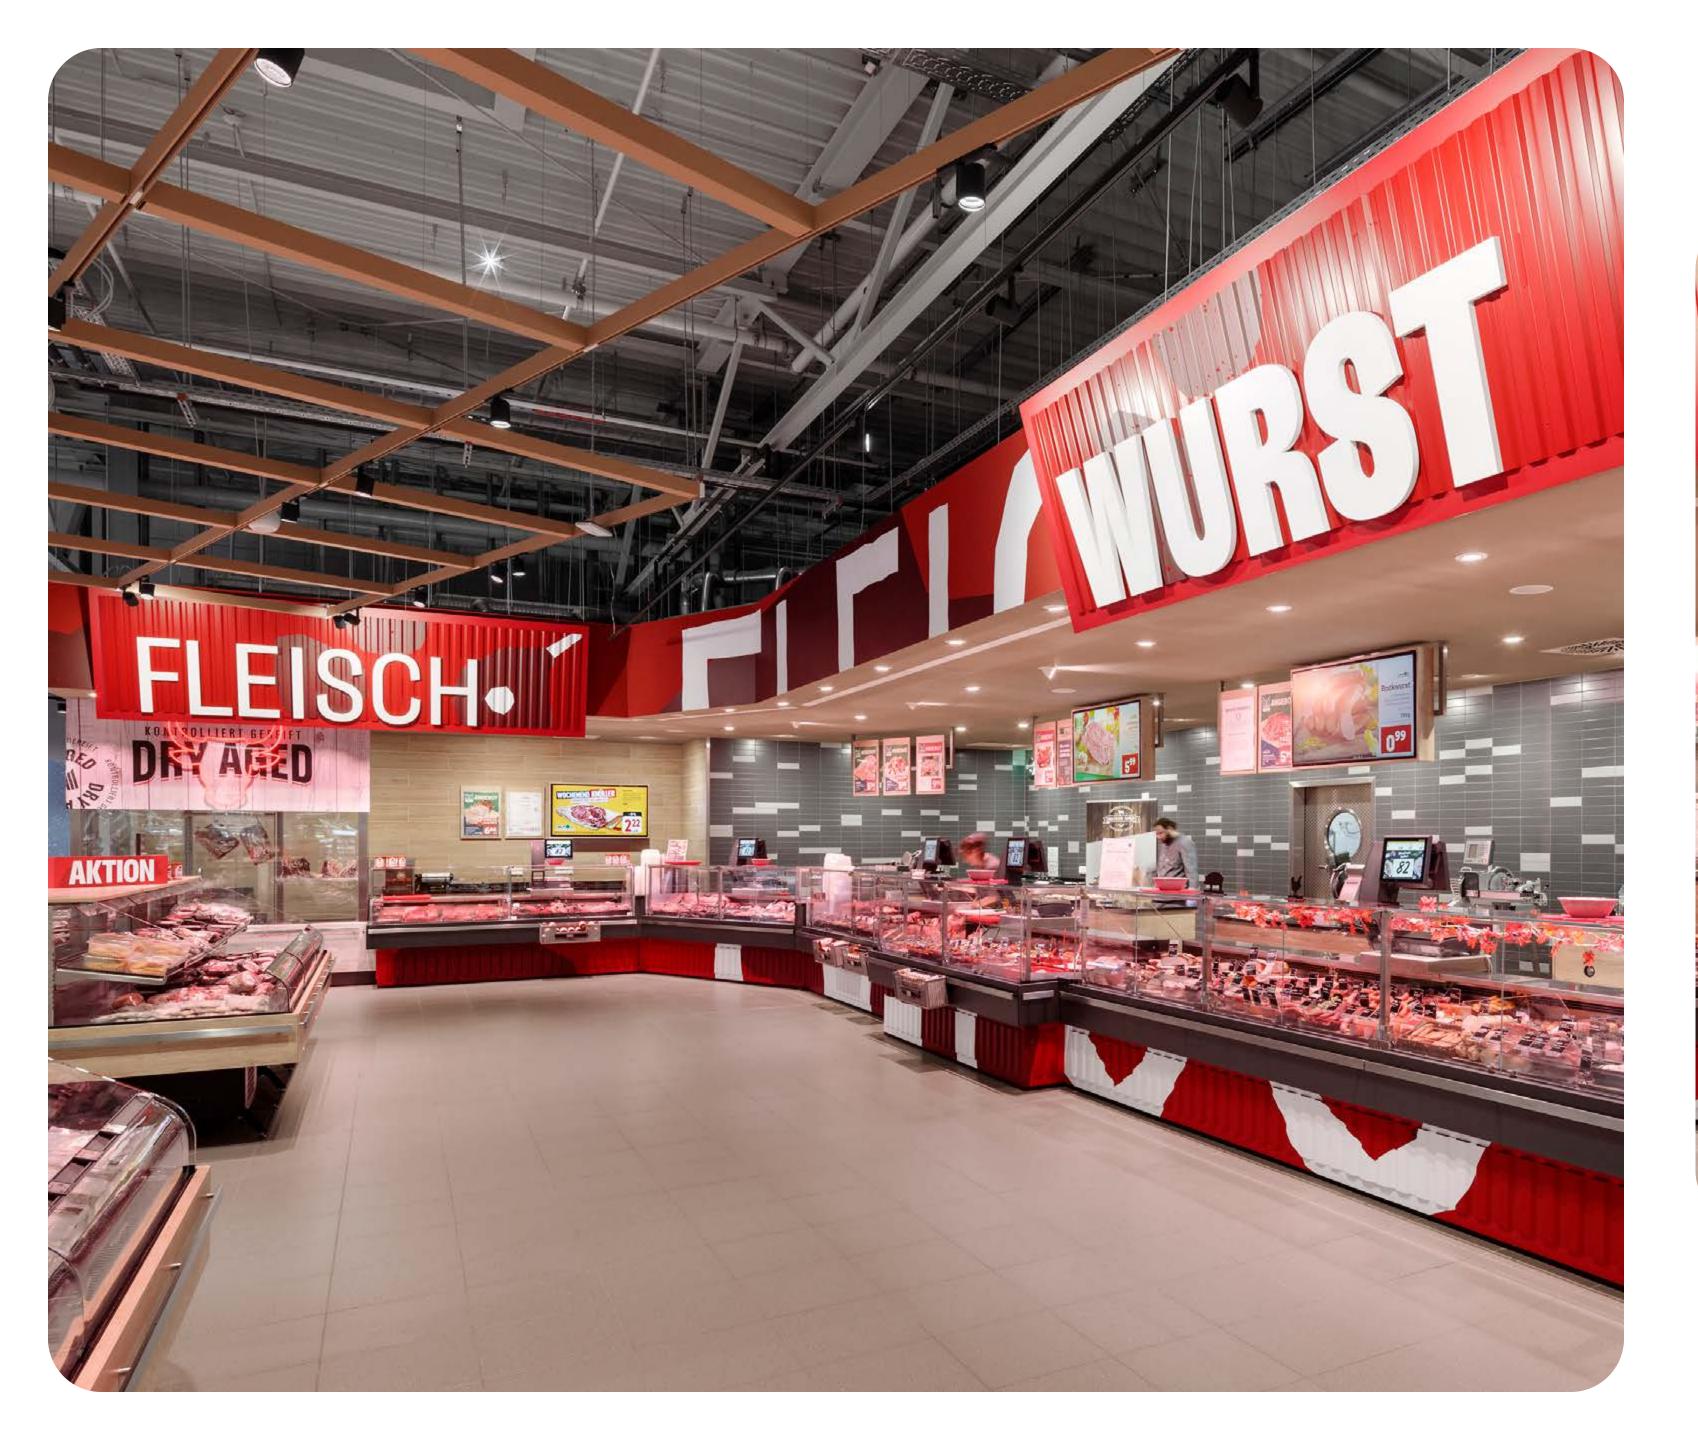

## Marktkauf Löhne

For the MARKTKAUF location of the regional company EDEKA Minden-Hannover in Löhne, the shopfitters from Schweitzer, together with the retail design experts from Interstore, designed and implemented a **new store and graphics concept** – while the shop was open and with a refurbishment time of over 2 years.

The challenge for us was to realize an **exciting and clear customer** guidance system despite the wide range of goods on offer and a sales area of over 96,850 ft<sup>2</sup>. Thanks to our layout concept, it was possible to create varied and colorful accents that provide emotional highlights across the entire store area.