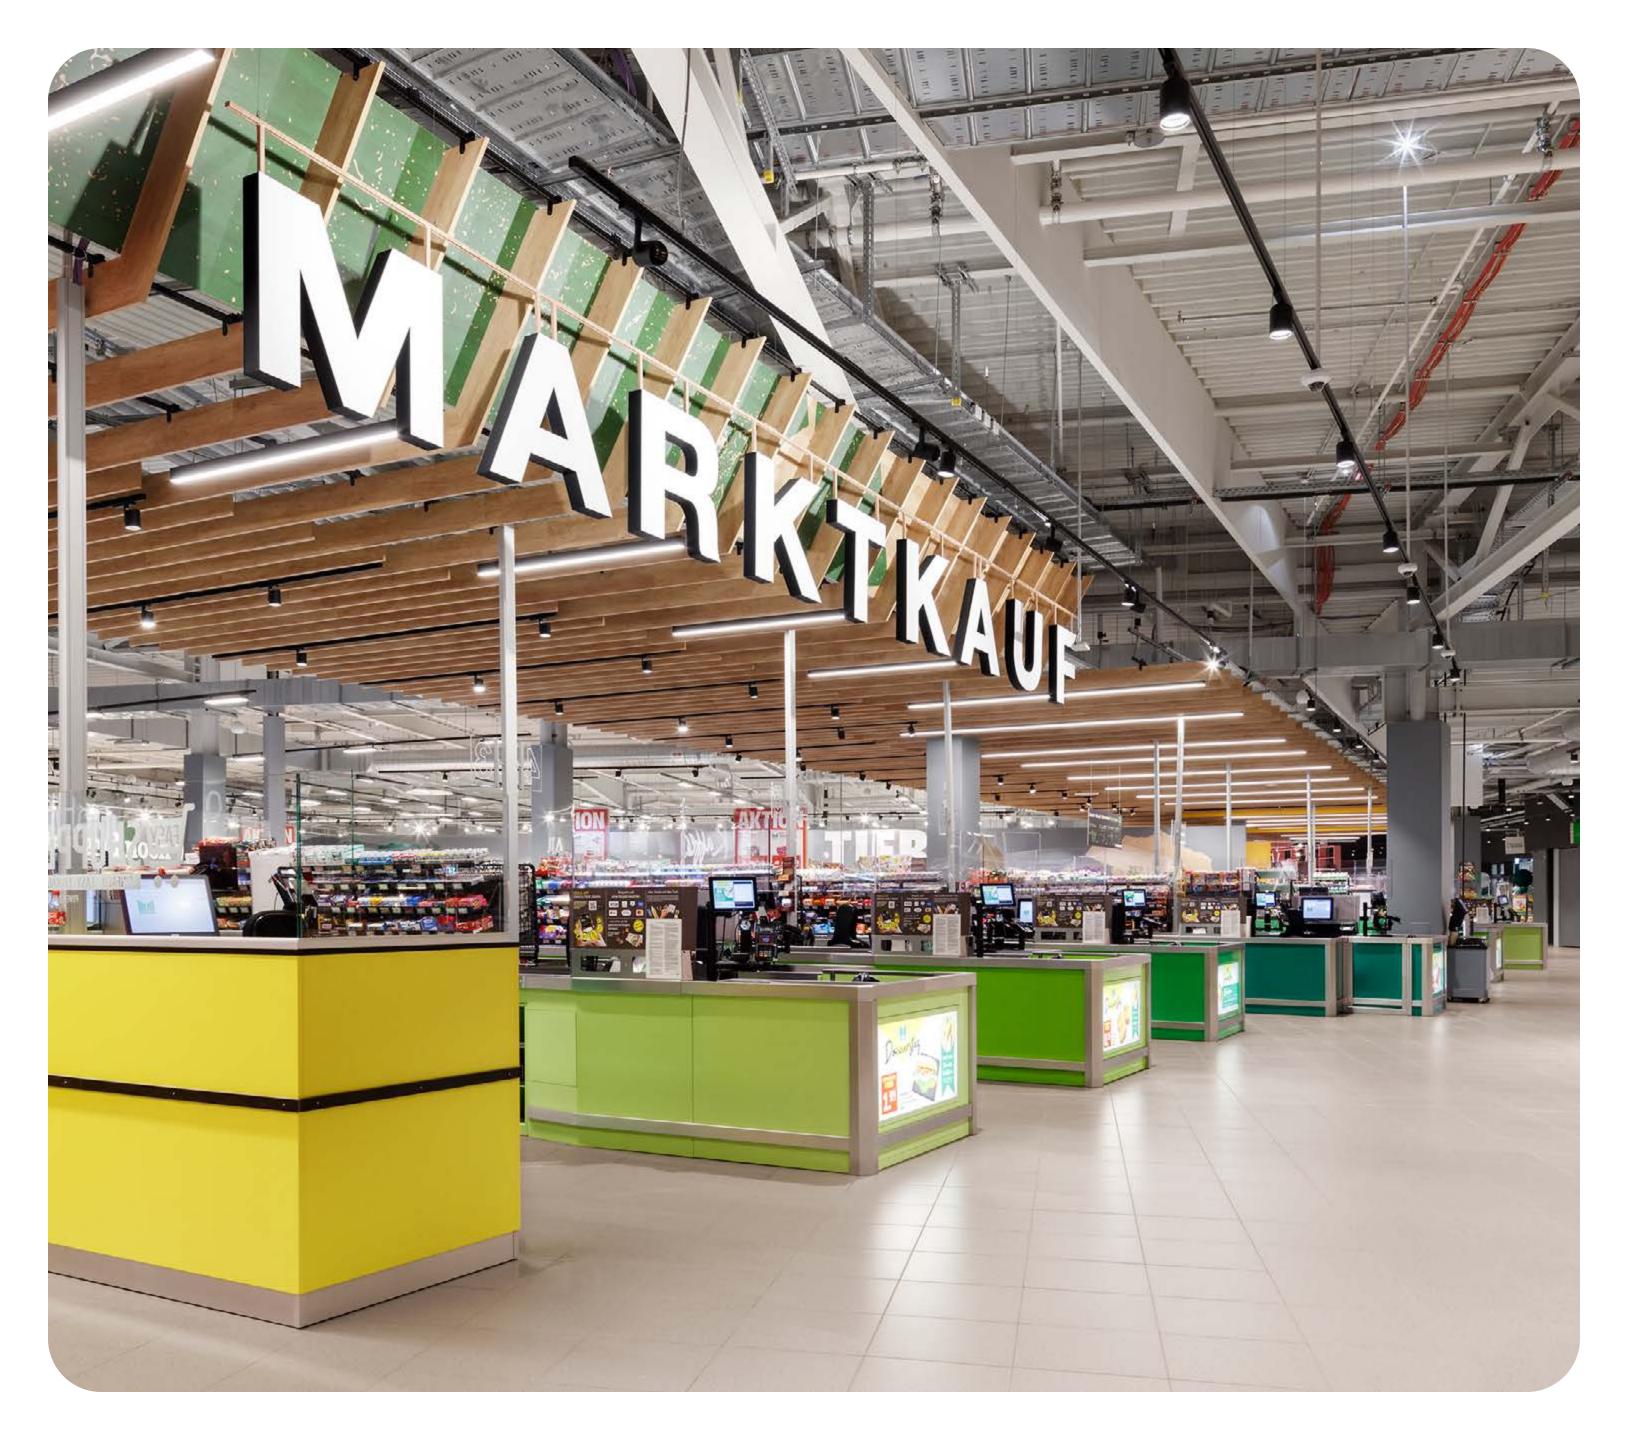

## Marktkauf Löhne

For the MARKTKAUF location of the regional company EDEKA Minden-Hannover in Löhne, the shopfitters from Schweitzer, together with the retail design experts from Interstore, designed and implemented a **new store and graphics concept** – while the shop was open and with a refurbishment time of over 2 years.

The challenge for us was to realize an **exciting and clear customer** guidance system despite the wide range of goods on offer and a sales area of over 96,850 ft<sup>2</sup>. Thanks to our layout concept, it was possible to create varied and colorful accents that provide emotional highlights across the entire store area.