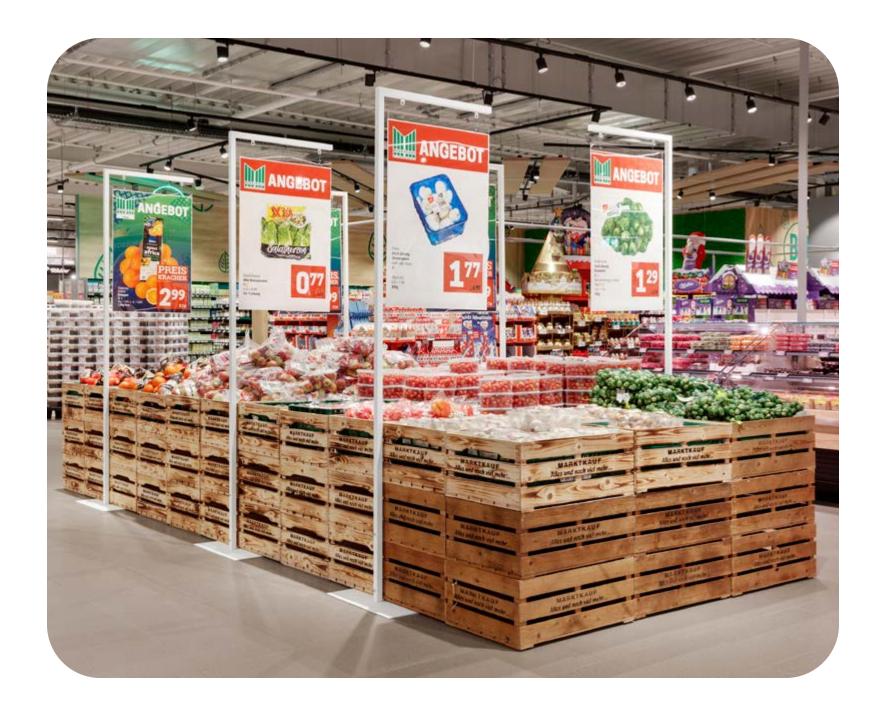

## Marktkauf Löhne

For the MARKTKAUF location of the regional company EDEKA Minden-Hannover in Löhne, the shopfitters from Schweitzer, together with the retail design experts from Interstore, designed and implemented a **new store and graphics concept** – while the shop was open and with a refurbishment time of over 2 years.

The challenge for us was to realize an **exciting and clear customer** guidance system despite the wide range of goods on offer and a sales area of over 96,850 ft<sup>2</sup>. Thanks to our layout concept, it was possible to create varied and colorful accents that provide emotional highlights across the entire store area.