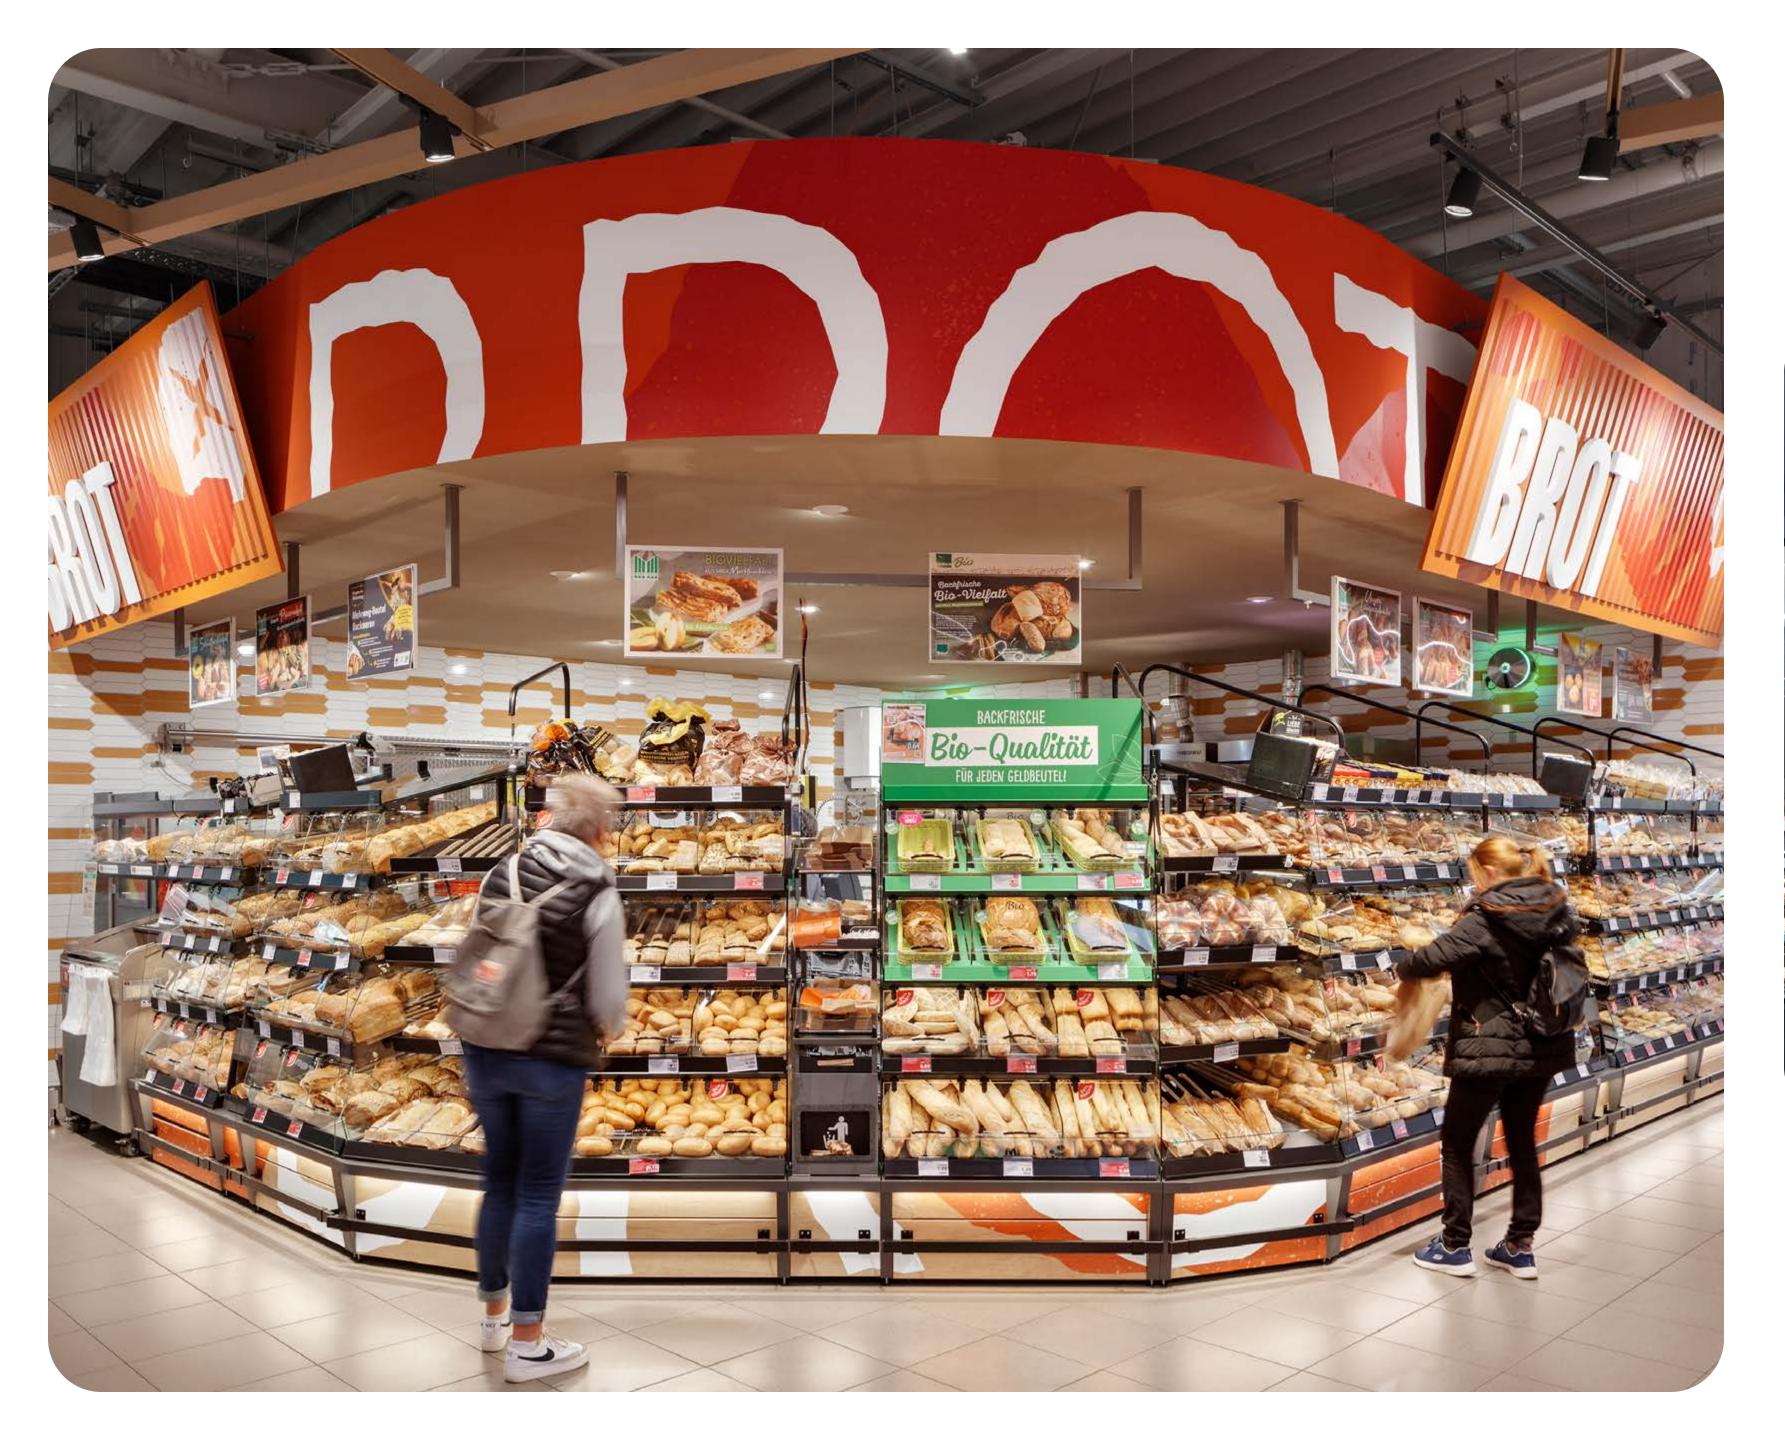

## Marktkauf Löhne

For the MARKTKAUF location of the regional company EDEKA Minden-Hannover in Löhne, the shopfitters from Schweitzer, together with the retail design experts from Interstore, designed and implemented a **new store and graphics concept** – while the shop was open and with a refurbishment time of over 2 years.

The challenge for us was to realize an **exciting and clear customer** guidance system despite the wide range of goods on offer and a sales area of over 96,850 ft<sup>2</sup>. Thanks to our layout concept, it was possible to create varied and colorful accents that provide emotional highlights across the entire store area.