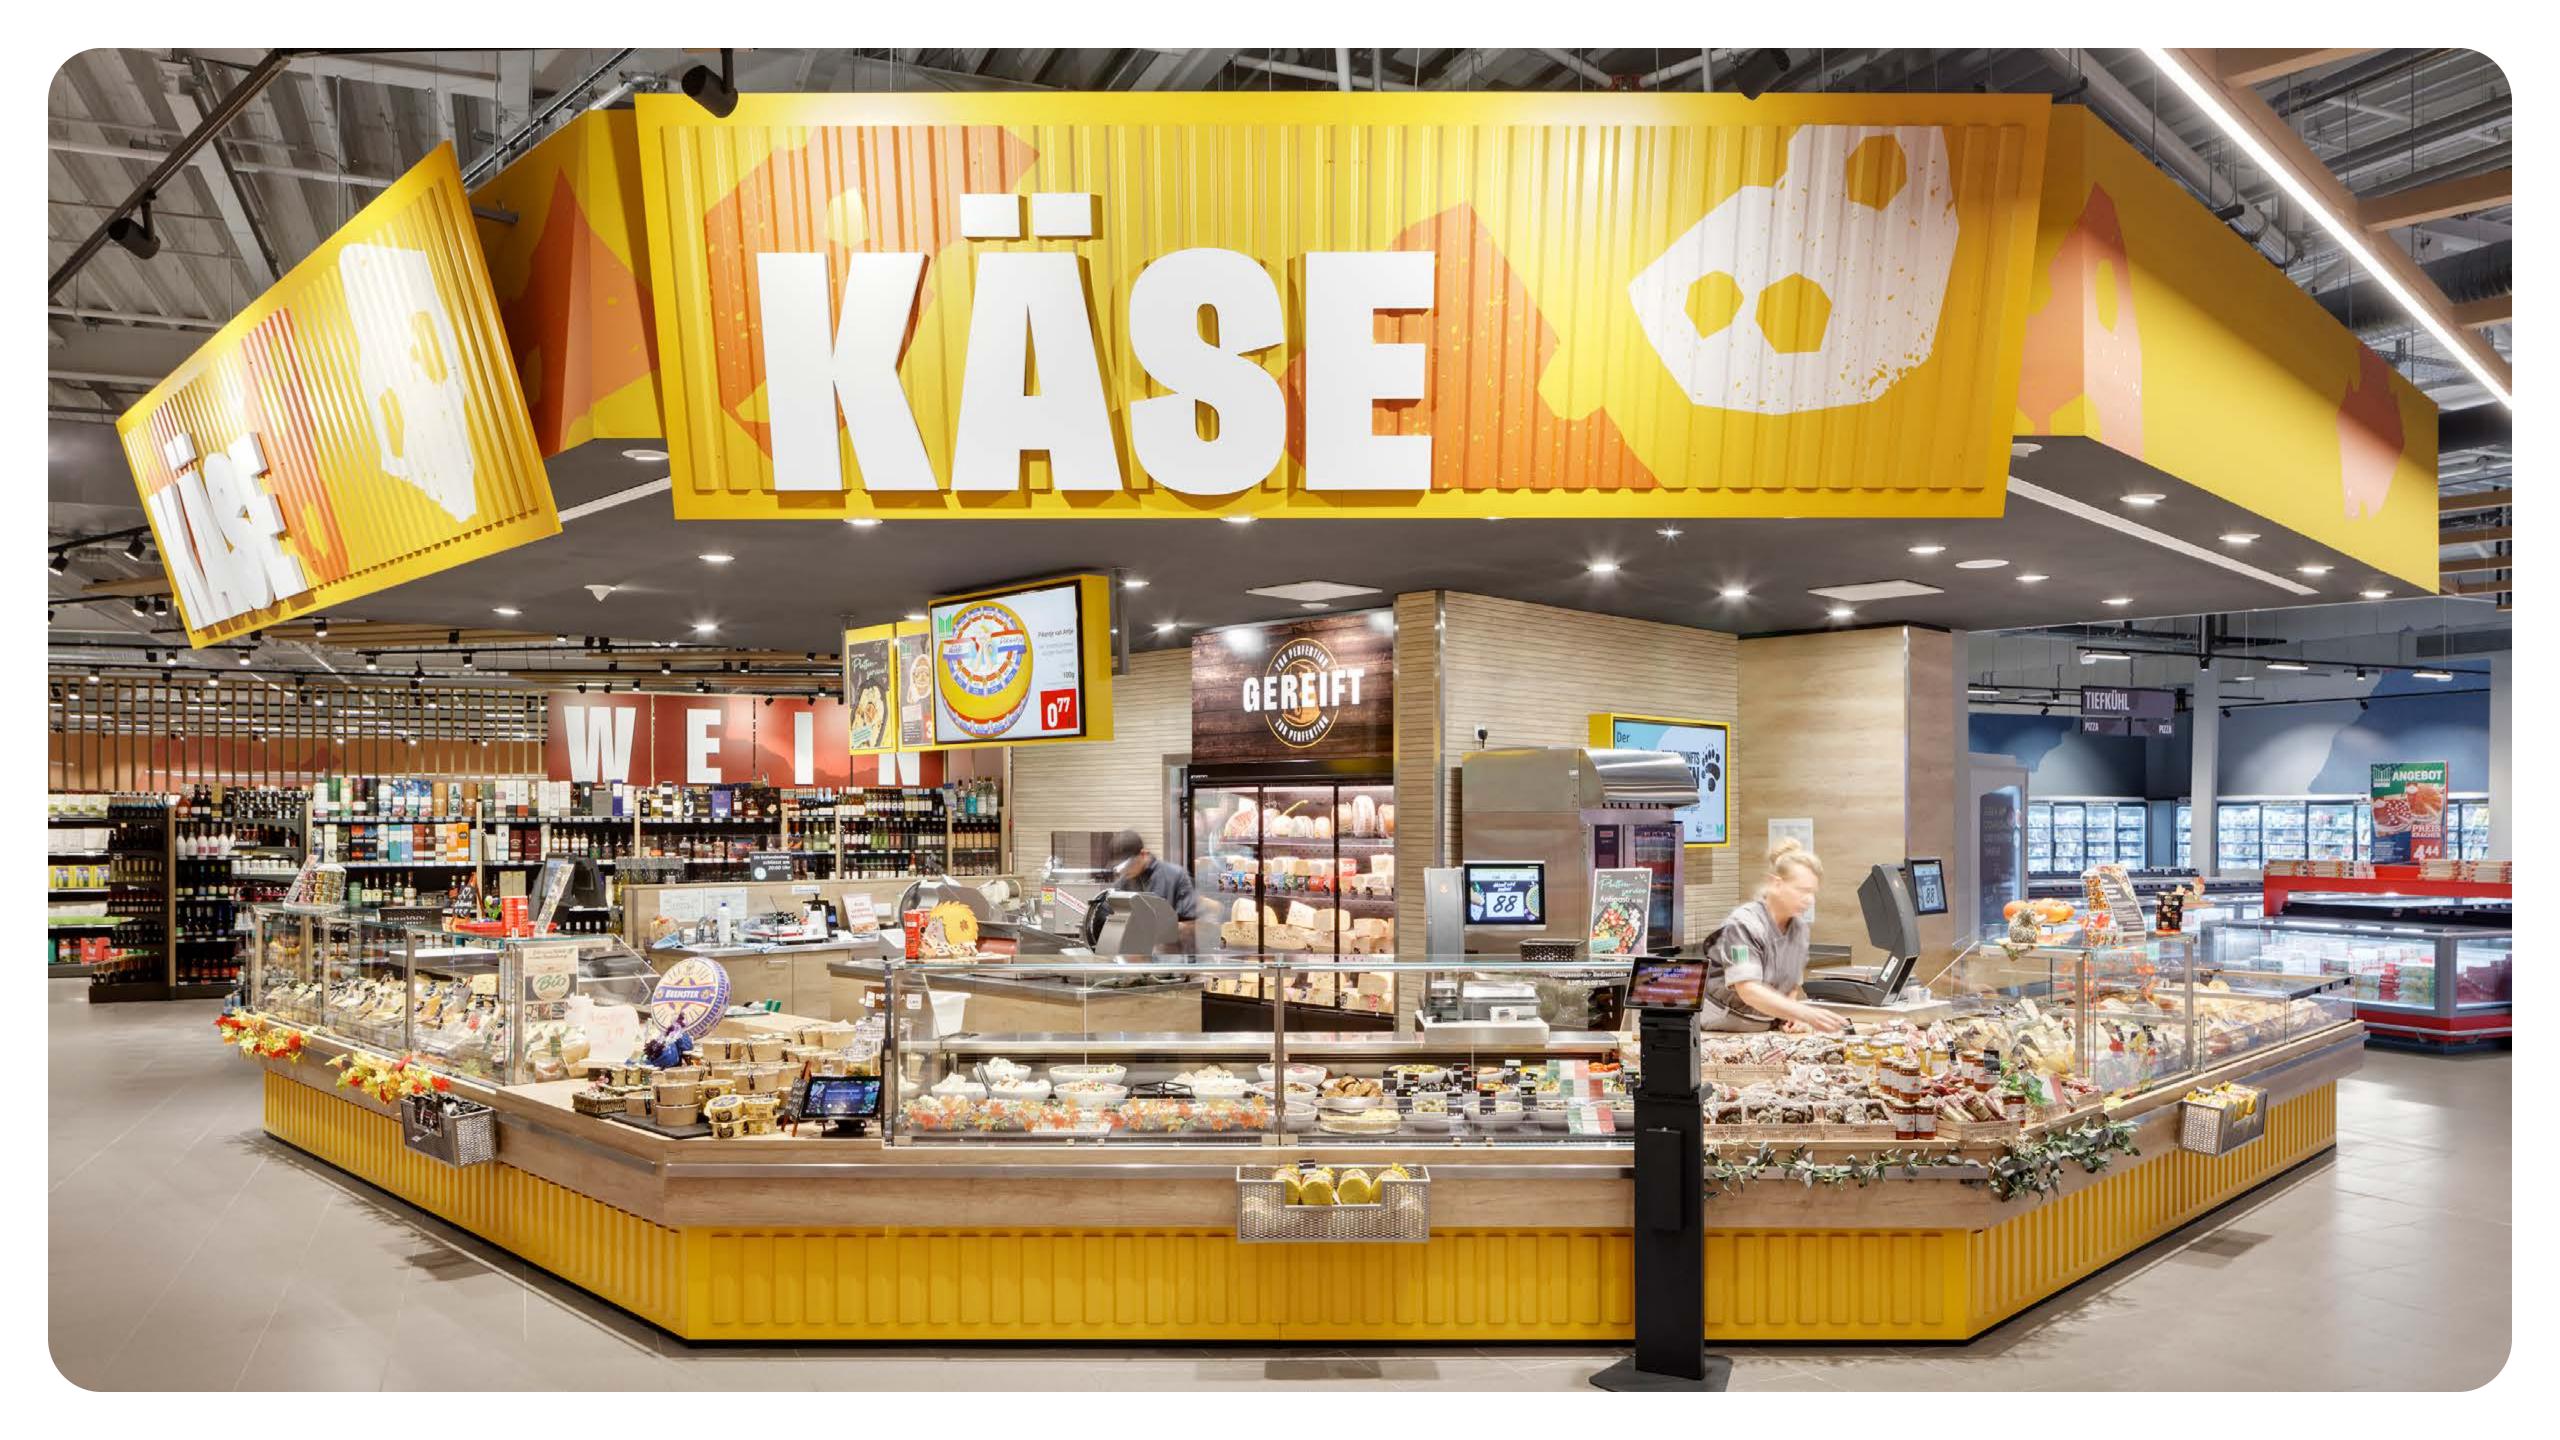

## Marktkauf Löhne

For the MARKTKAUF location of the regional company EDEKA Minden-Hannover in Löhne, the shopfitters from Schweitzer, together with the retail design experts from Interstore, designed and implemented a **new store and graphics concept** – while the shop was open and with a refurbishment time of over 2 years.

The challenge for us was to realize an **exciting and clear customer** guidance system despite the wide range of goods on offer and a sales area of over 96,850 ft<sup>2</sup>. Thanks to our layout concept, it was possible to create varied and colorful accents that provide emotional highlights across the entire store area.