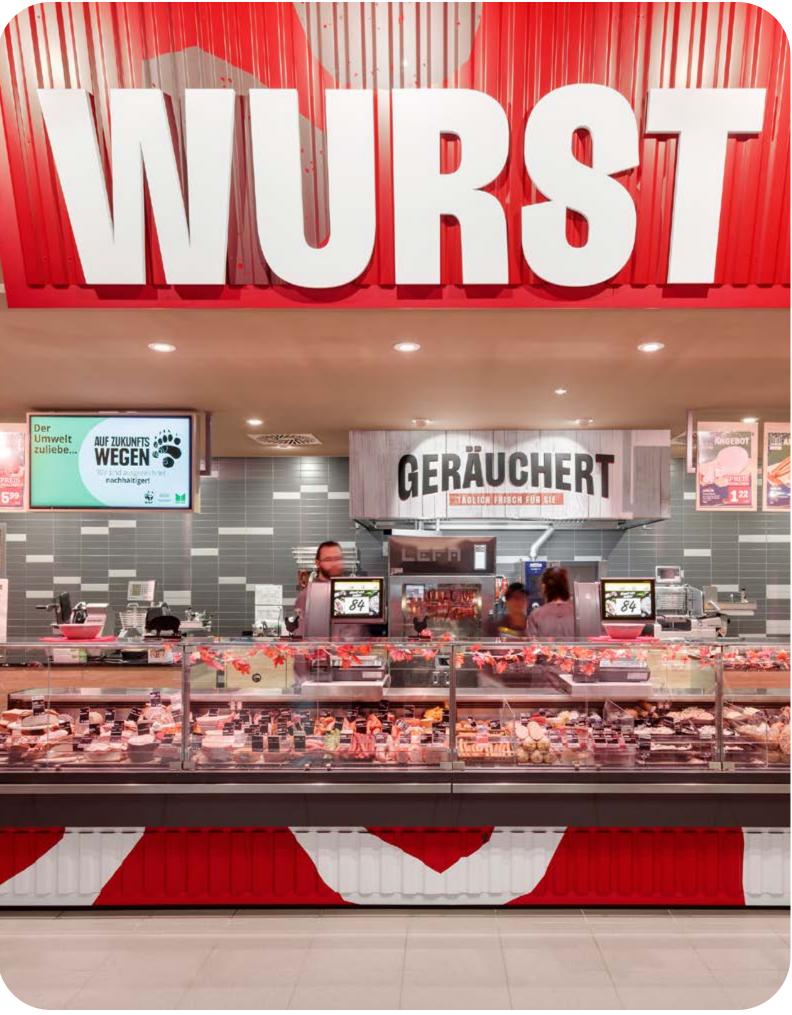

## Marktkauf Löhne

For the MARKTKAUF location of the regional company EDEKA Minden-Hannover in Löhne, the shopfitters from Schweitzer, together with the retail design experts from Interstore, designed and implemented a **new store and graphics concept** – while the shop was open and with a refurbishment time of over 2 years.

The challenge for us was to realize an **exciting and clear customer** guidance system despite the wide range of goods on offer and a sales area of over 96,850 ft<sup>2</sup>. Thanks to our layout concept, it was possible to create varied and colorful accents that provide emotional highlights across the entire store area.