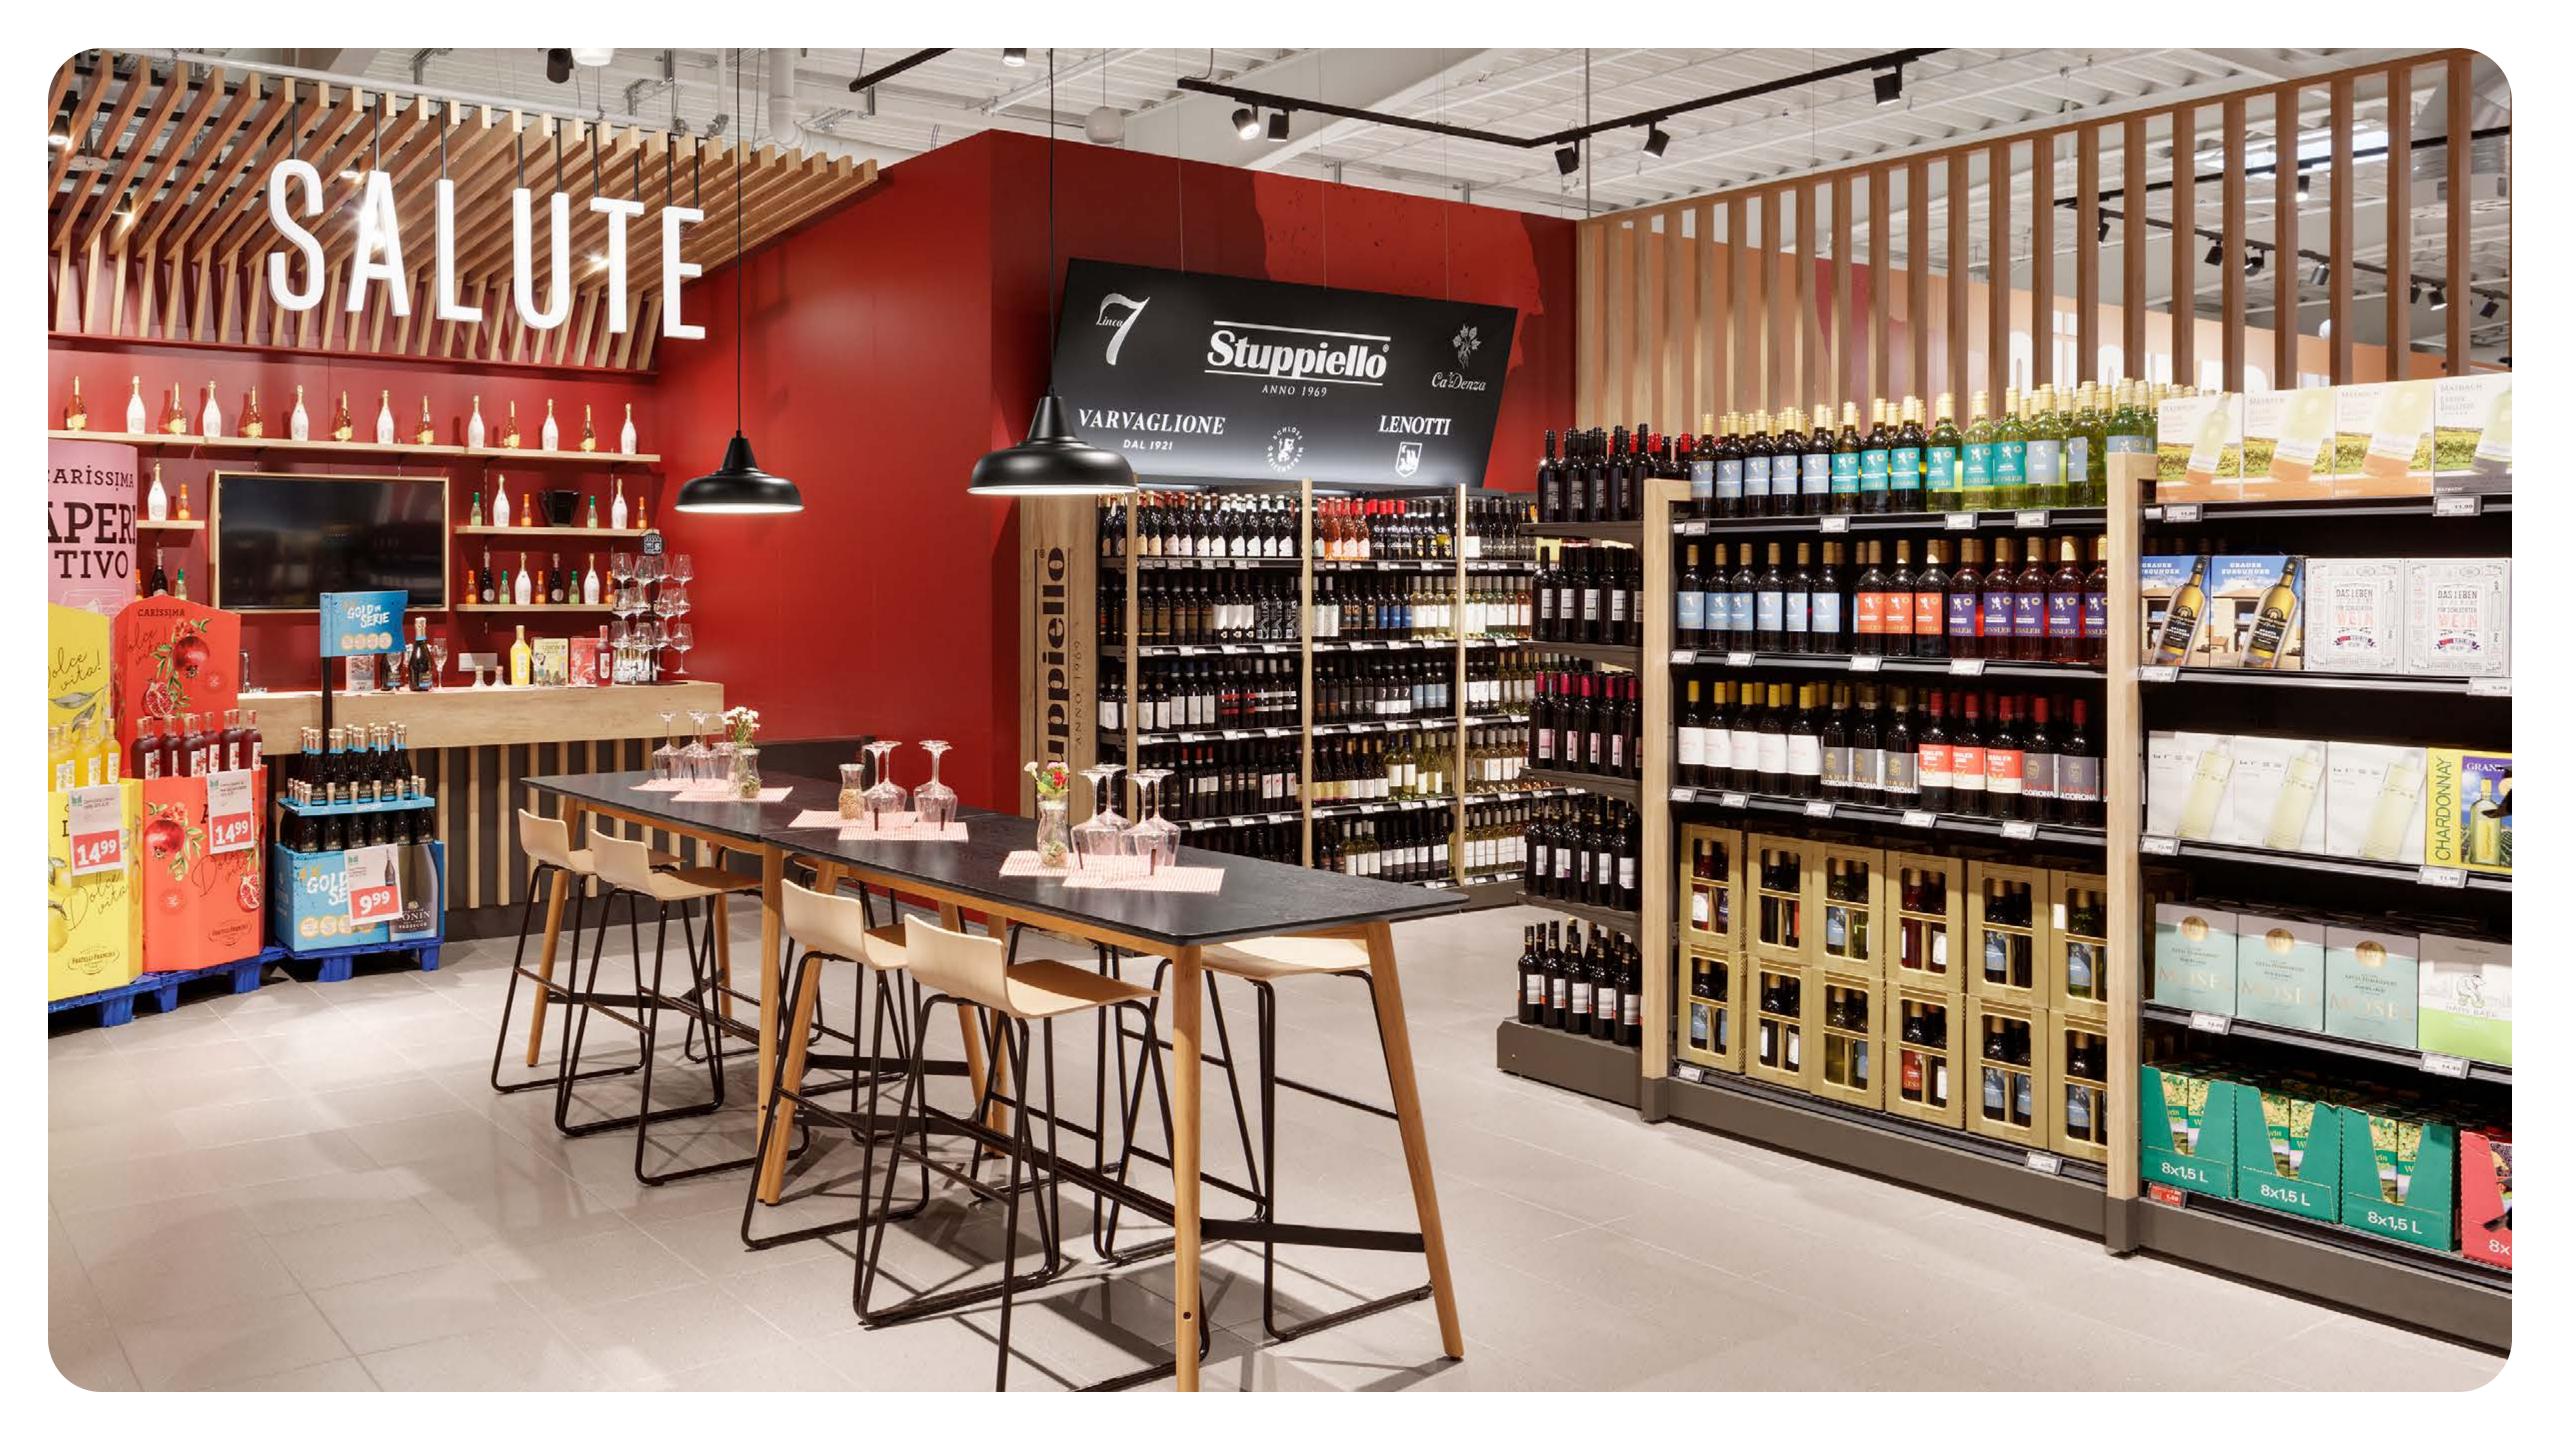

## Marktkauf Löhne

For the MARKTKAUF location of the regional company EDEKA Minden-Hannover in Löhne, the shopfitters from Schweitzer, together with the retail design experts from Interstore, designed and implemented a **new store and graphics concept** – while the shop was open and with a refurbishment time of over 2 years.

The challenge for us was to realize an **exciting and clear customer** guidance system despite the wide range of goods on offer and a sales area of over 96,850 ft<sup>2</sup>. Thanks to our layout concept, it was possible to create varied and colorful accents that provide emotional highlights across the entire store area.