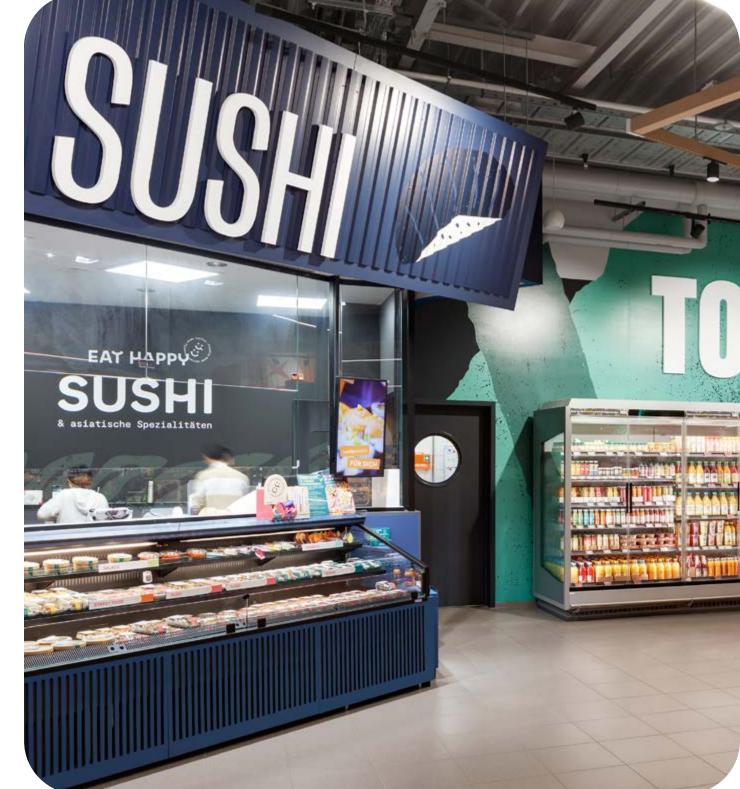

## Marktkauf Löhne

For the MARKTKAUF location of the regional company EDEKA Minden-Hannover in Löhne, the shopfitters from Schweitzer, together with the retail design experts from Interstore, designed and implemented a **new store and graphics concept** – while the shop was open and with a refurbishment time of over 2 years.

The challenge for us was to realize an **exciting and clear customer** guidance system despite the wide range of goods on offer and a sales area of over 96,850 ft<sup>2</sup>. Thanks to our layout concept, it was possible to create varied and colorful accents that provide emotional highlights across the entire store area.