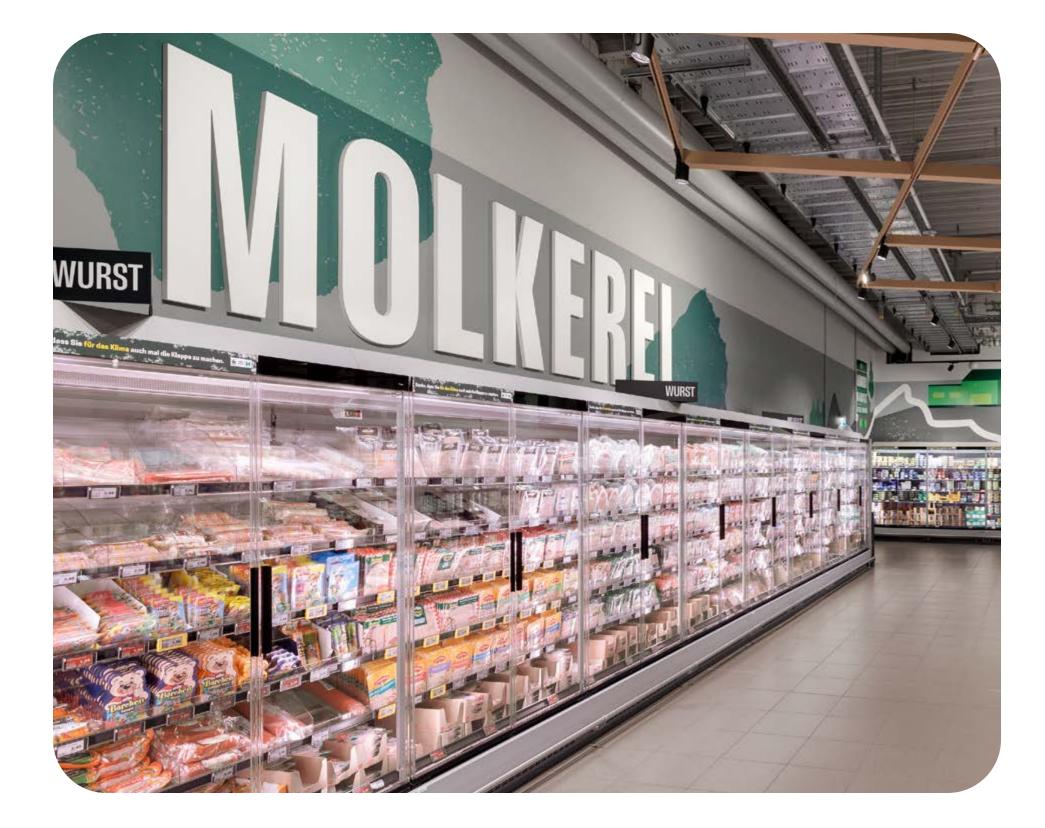

## Marktkauf Löhne

For the MARKTKAUF location of the regional company EDEKA Minden-Hannover in Löhne, the shopfitters from Schweitzer, together with the retail design experts from Interstore, designed and implemented a **new store and graphics concept** – while the shop was open and with a refurbishment time of over 2 years.

The challenge for us was to realize an **exciting and clear customer** guidance system despite the wide range of goods on offer and a sales area of over 96,850 ft<sup>2</sup>. Thanks to our layout concept, it was possible to create varied and colorful accents that provide emotional highlights across the entire store area.