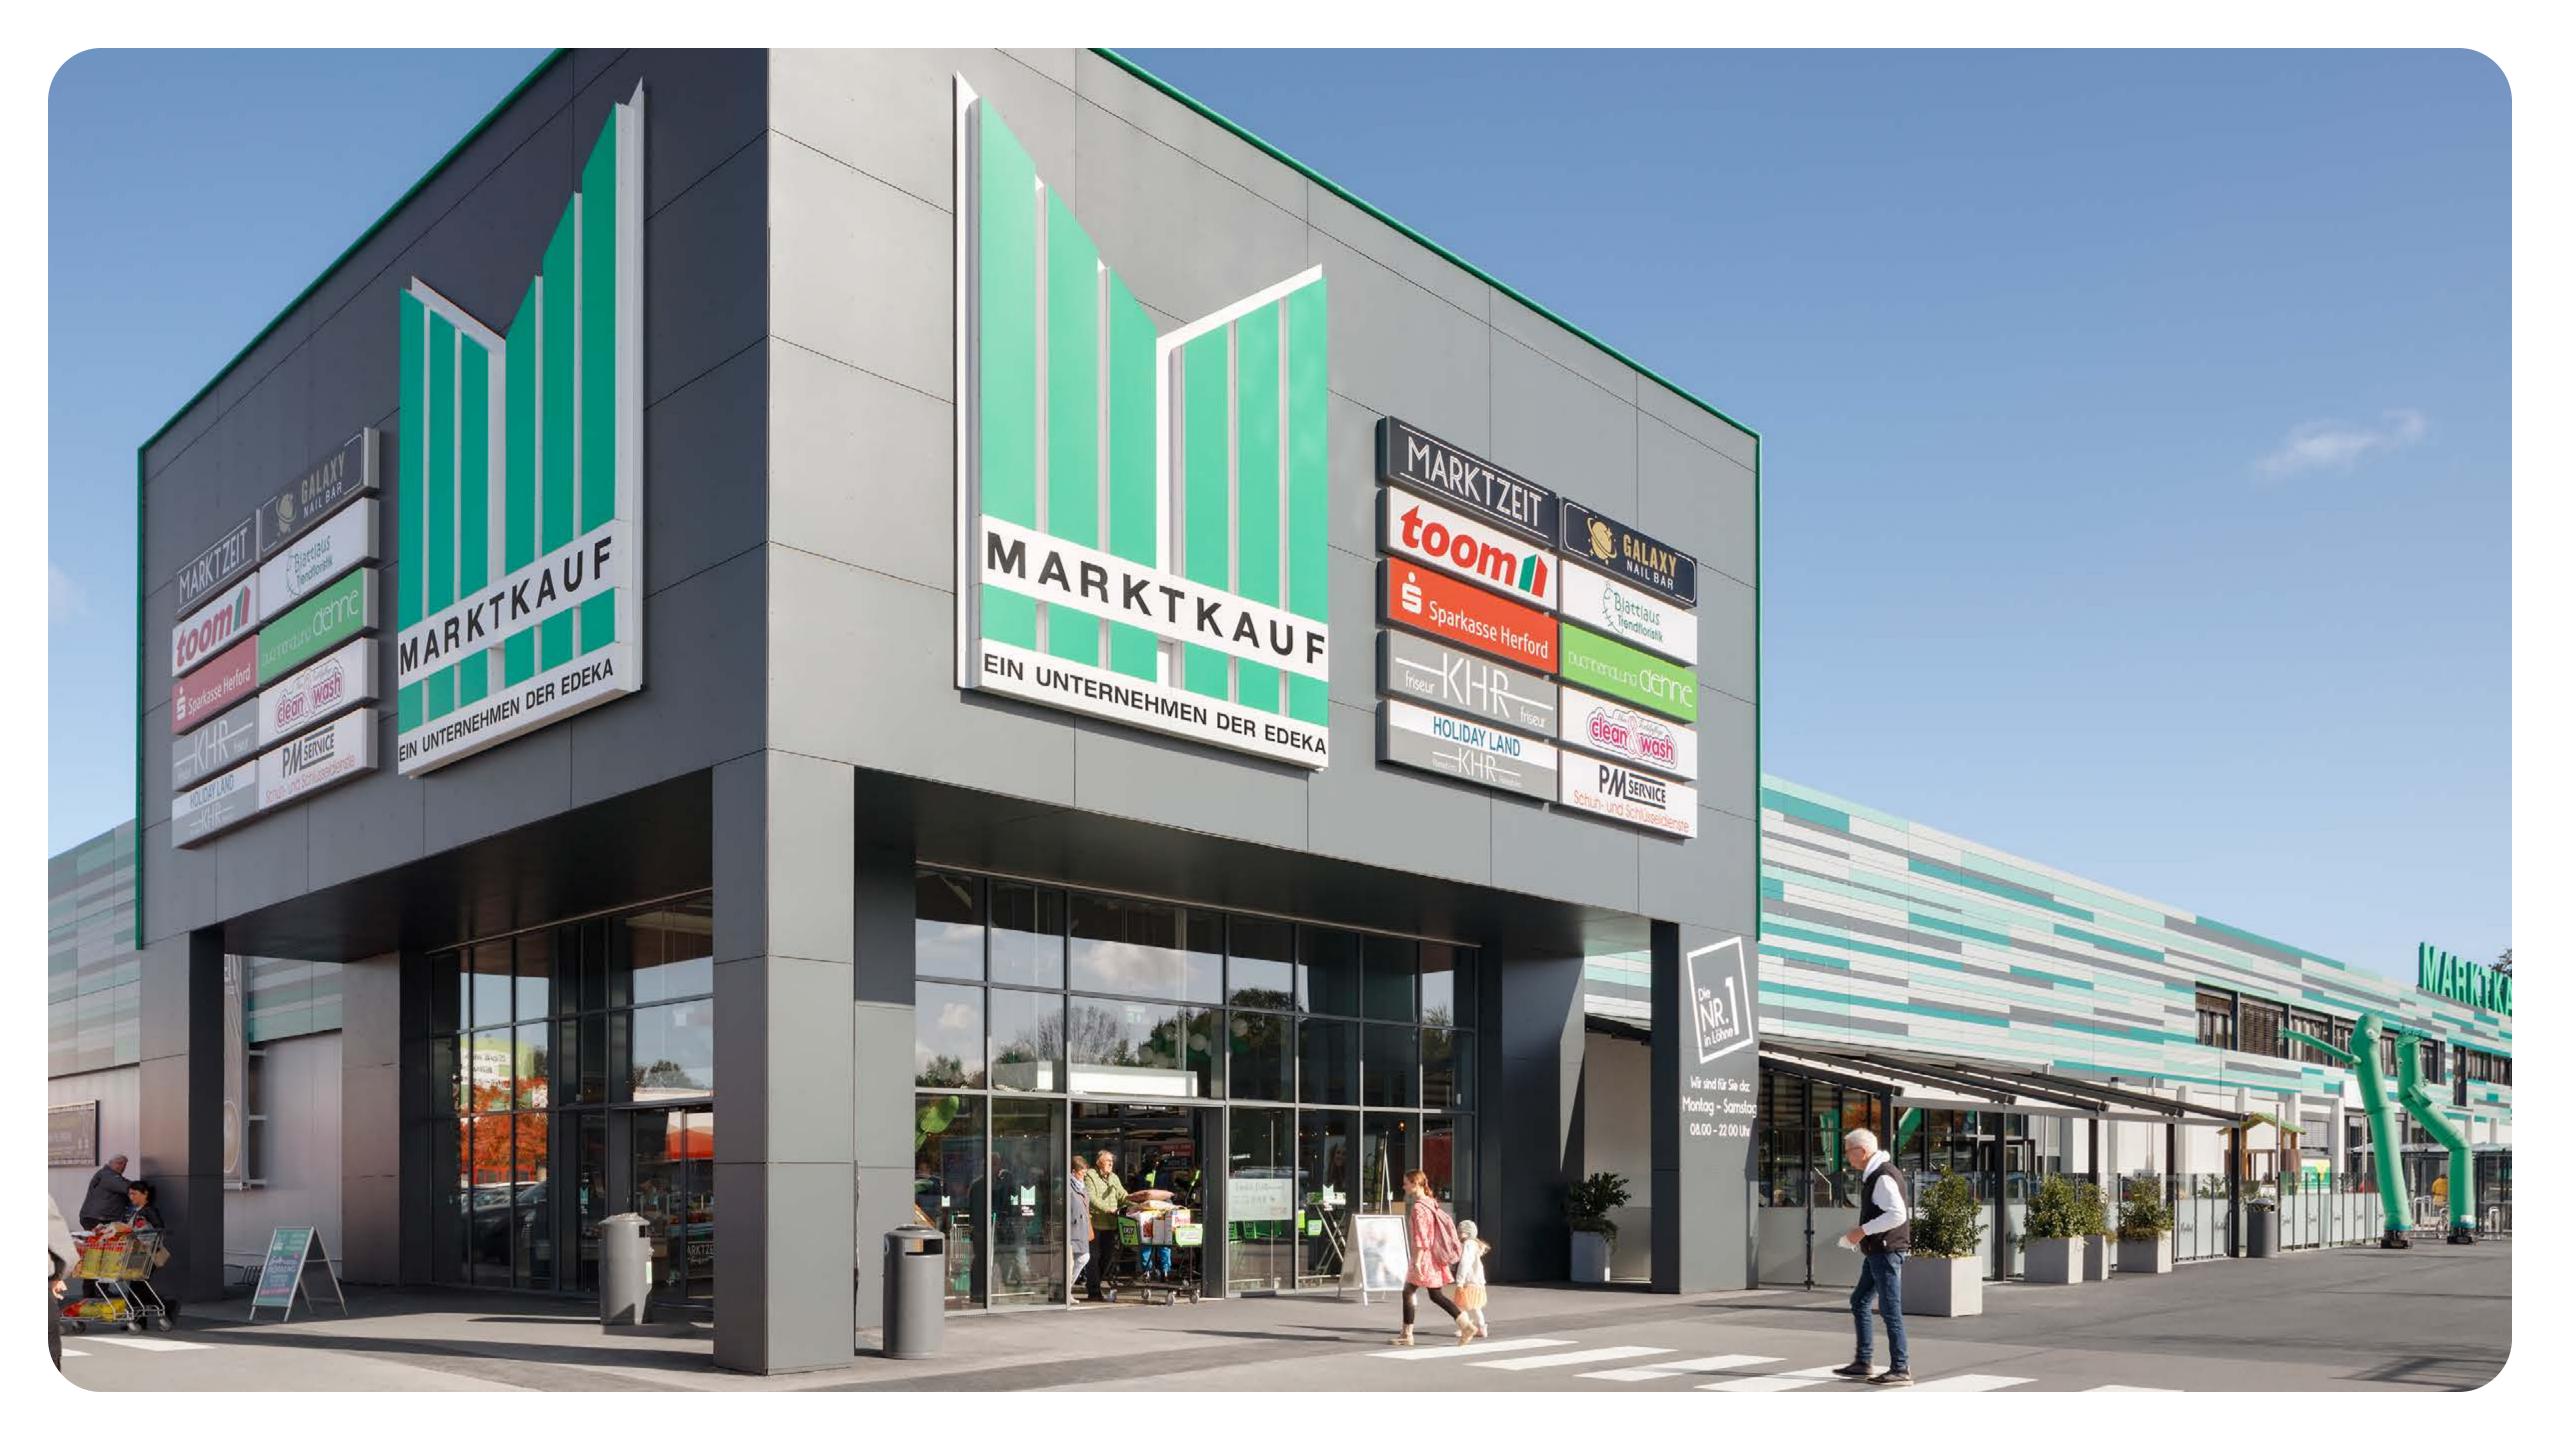

## Marktkauf Löhne

For the MARKTKAUF location of the regional company EDEKA Minden-Hannover in Löhne, the shopfitters from Schweitzer, together with the retail design experts from Interstore, designed and implemented a **new store and graphics concept** – while the shop was open and with a refurbishment time of over 2 years.

The challenge for us was to realize an **exciting and clear customer** guidance system despite the wide range of goods on offer and a sales area of over 96,850 ft<sup>2</sup>. Thanks to our layout concept, it was possible to create varied and colorful accents that provide emotional highlights across the entire store area.

**CLIENT** Marktkauf / EDEKA Minden-Hannover

LOCATION Löhne, Germany

**OPENING** October 10th, 2024

SALES AREA ca. 96,850 ft<sup>2</sup>

CATEGORY Hypermarket

**SCOPE OF WORK** DESIGN + BUILD

A unique approach in the retail industry: **Design + Build**, all from ONE source. In close co-operation with our customers, we turn their vision into reality.