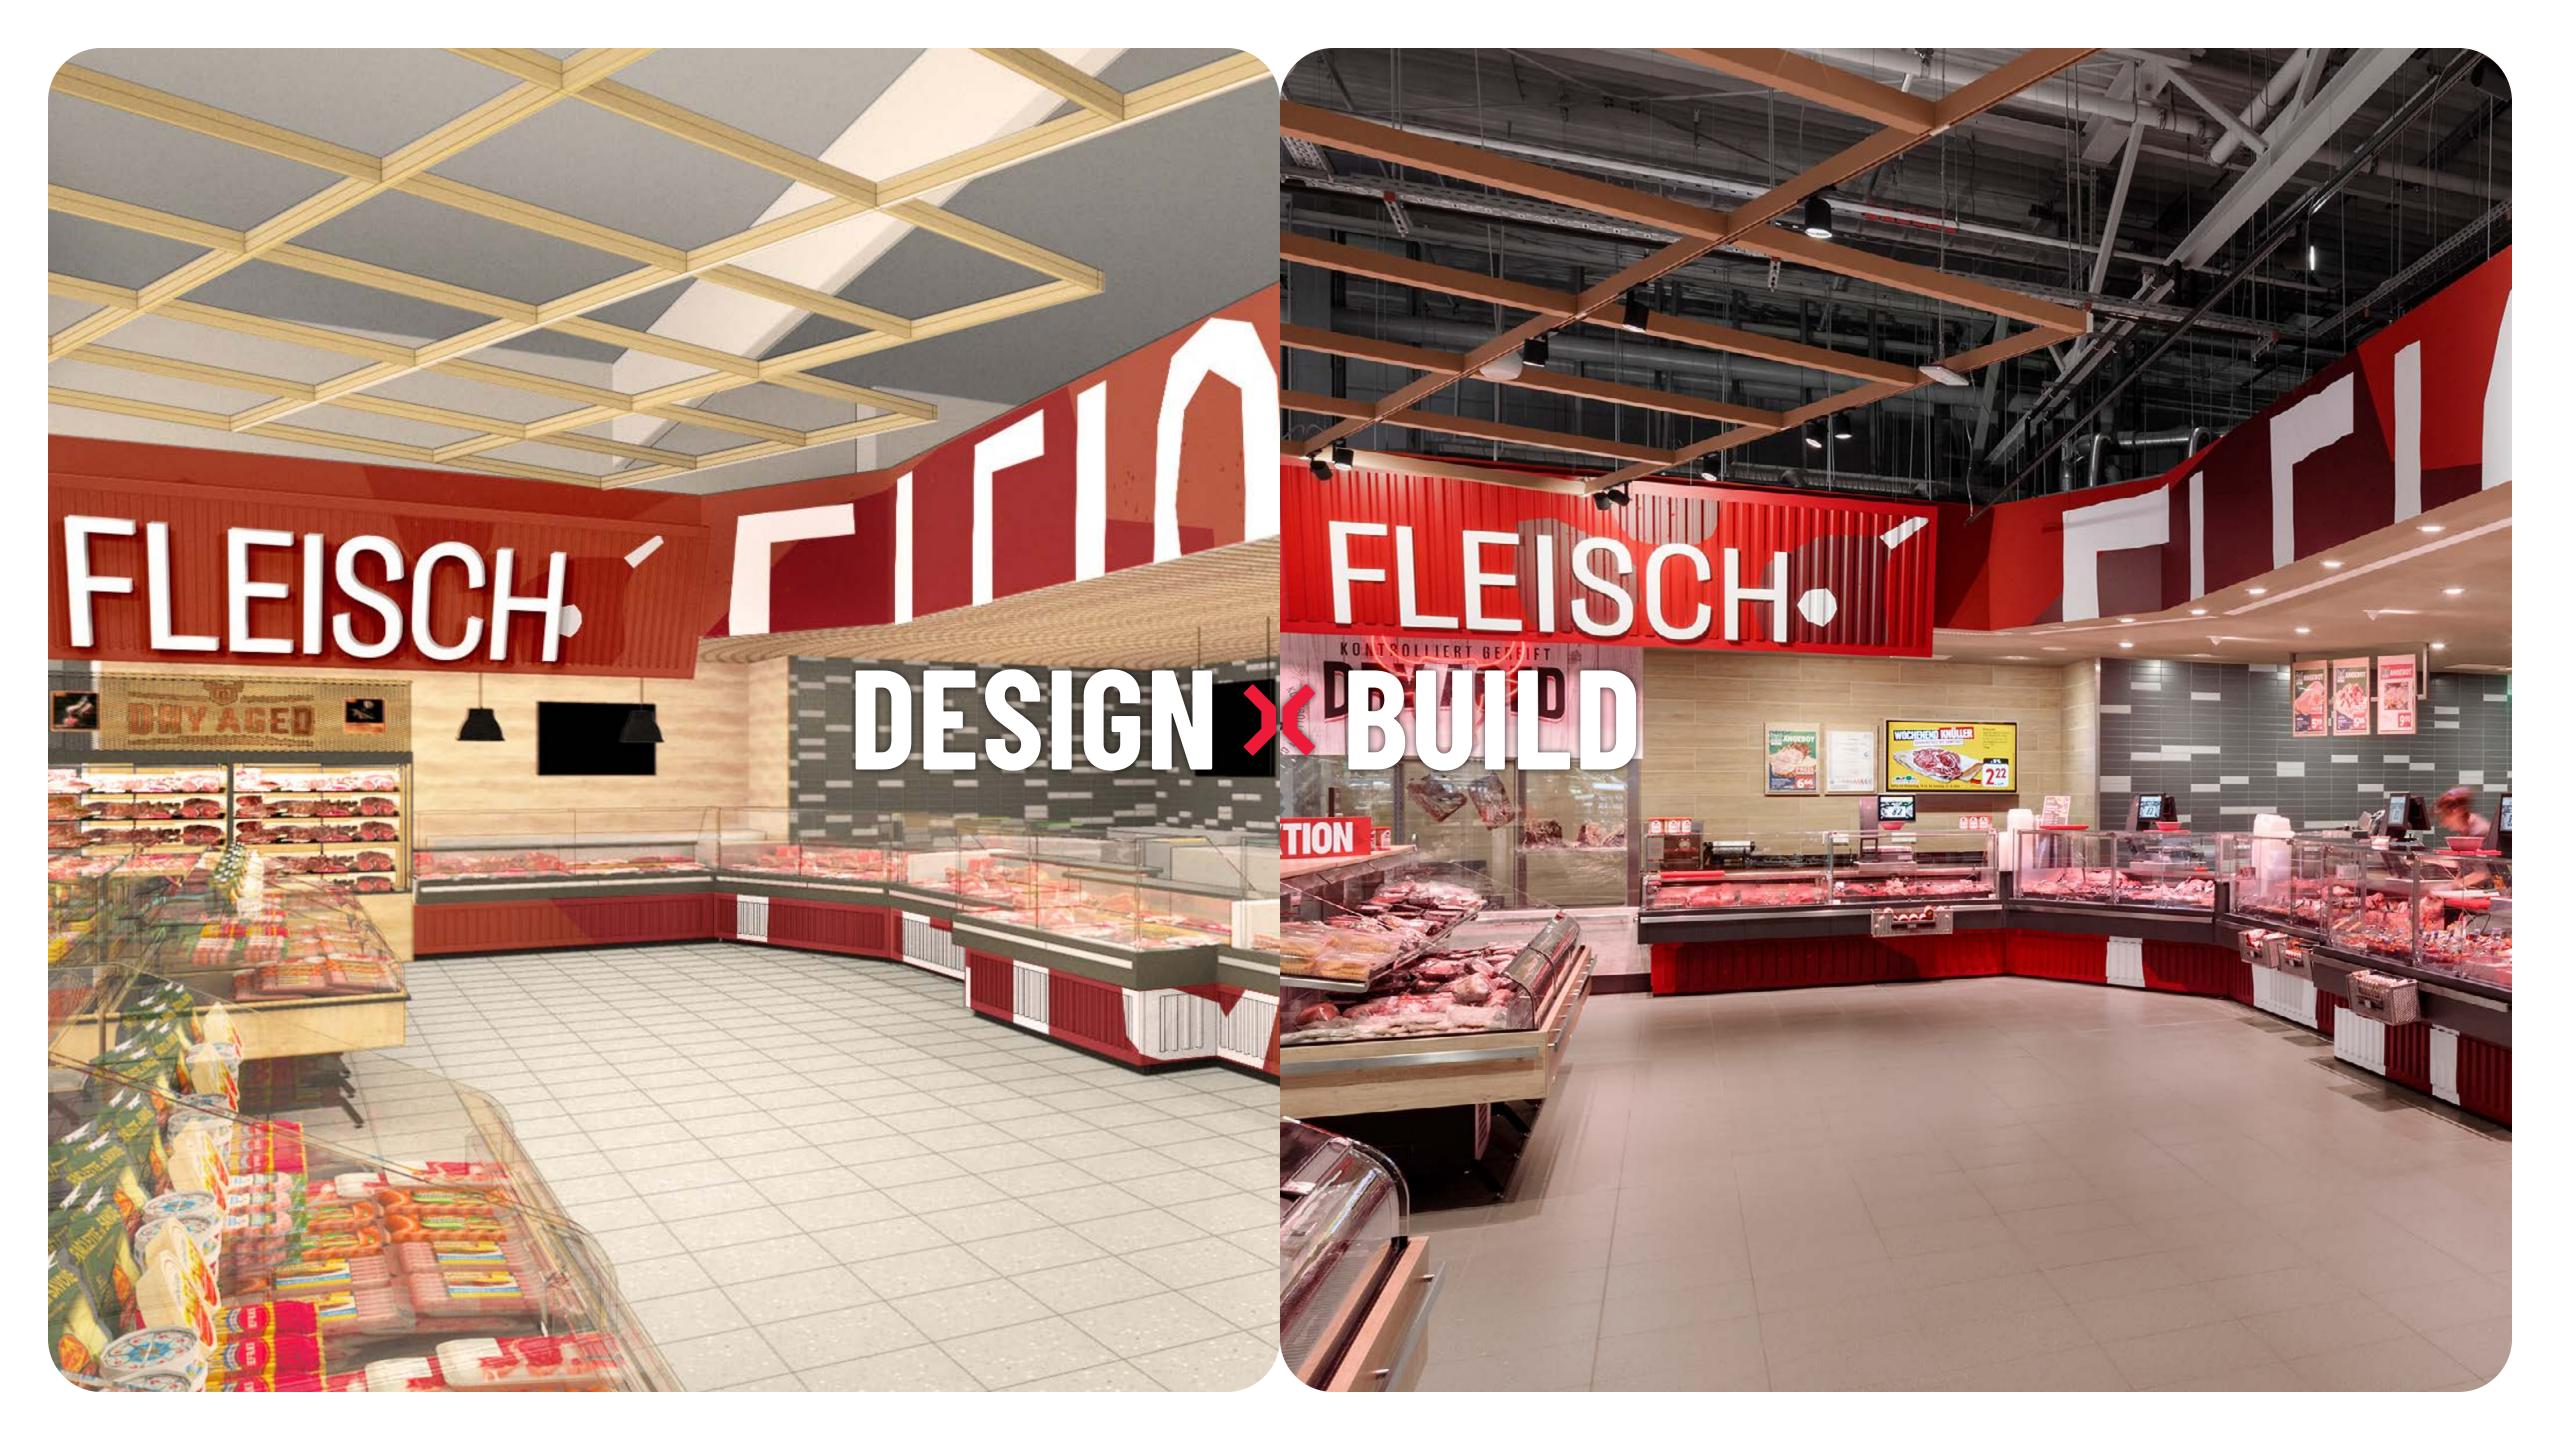

## Marktkauf Löhne

For the MARKTKAUF location of the regional company EDEKA Minden-Hannover in Löhne, the shopfitters from Schweitzer, together with the retail design experts from Interstore, designed and implemented a **new store and graphics concept** – while the shop was open and with a refurbishment time of over 2 years.

The challenge for us was to realize an **exciting and clear customer** guidance system despite the wide range of goods on offer and a sales area of over 96,850 ft<sup>2</sup>. Thanks to our layout concept, it was possible to create varied and colorful accents that provide emotional highlights across the entire store area.