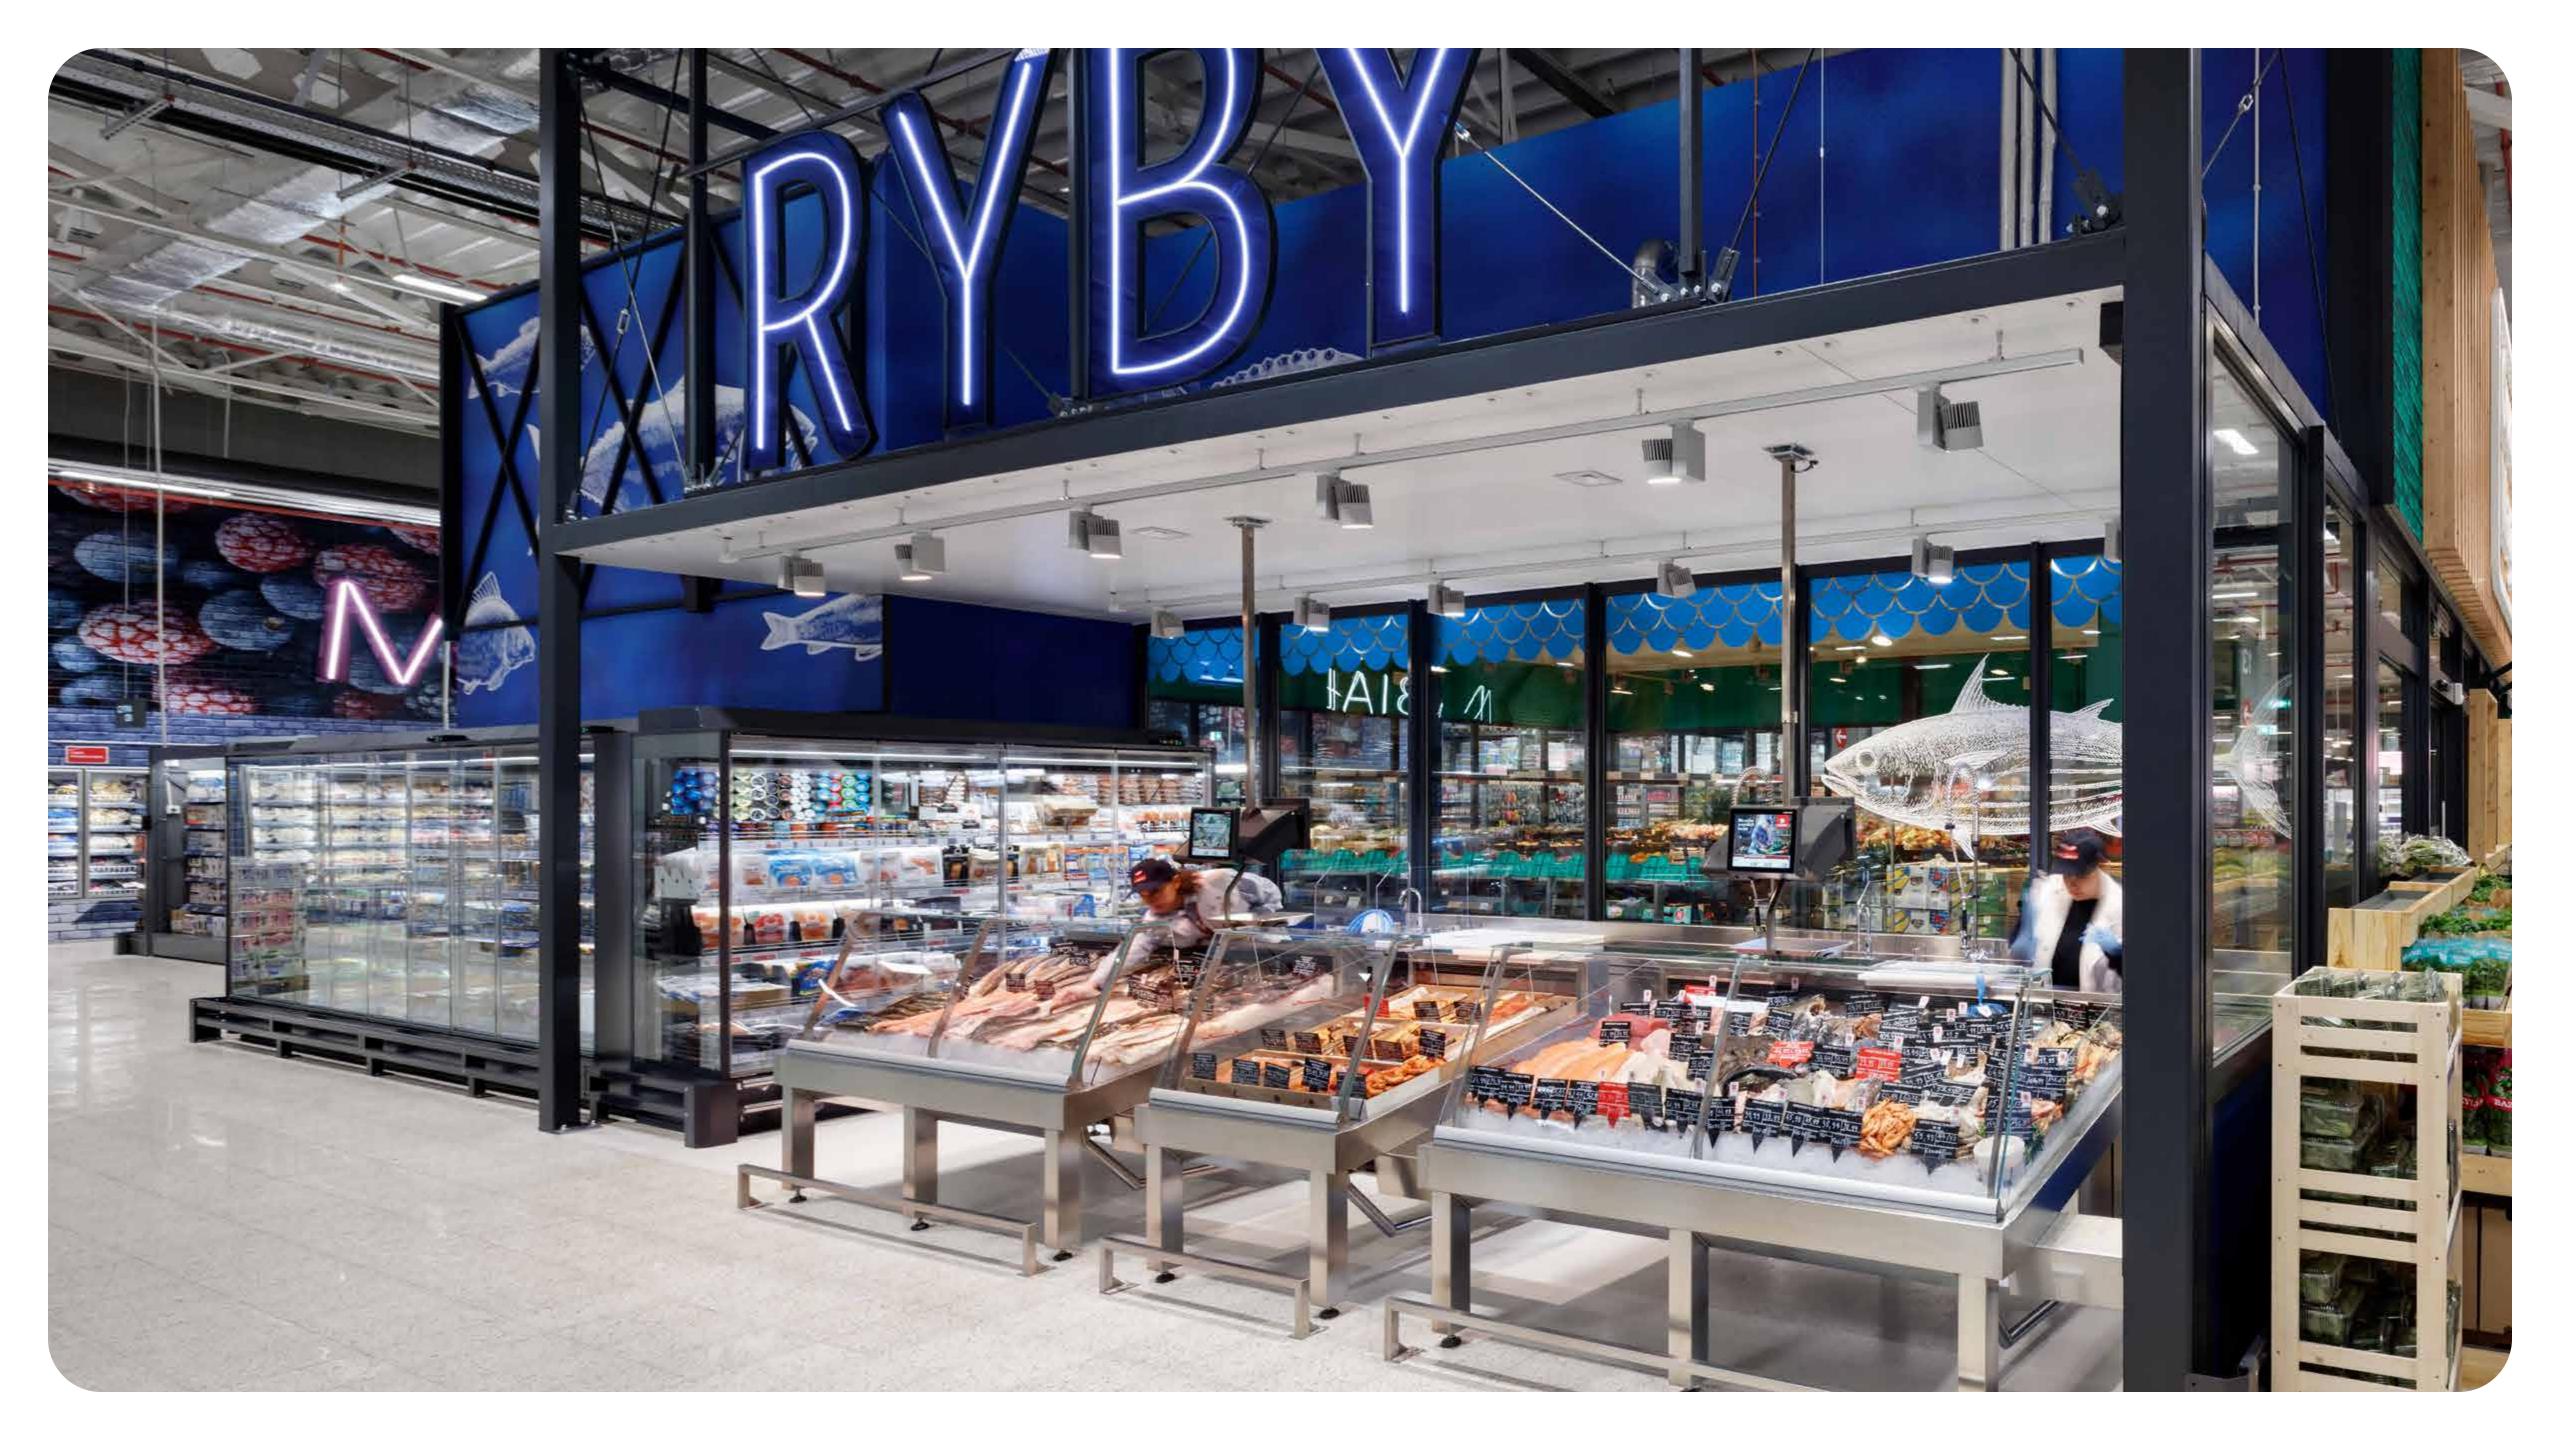

#### HIGHLIGHTS Fresh food departments

The fresh food departments follow the style of Selgros Braunschweig in terms of graphics and choice of materials and contribute significantly to the **marketplace character**. The large wall graphics vary depending on the department and help the consumer to differentiate between the various services.

Like all the fresh food counters in the store, a **refrigerated cabinet** for smoked products, **specially developed for the Lubin site**, was also produced by Schweitzer.