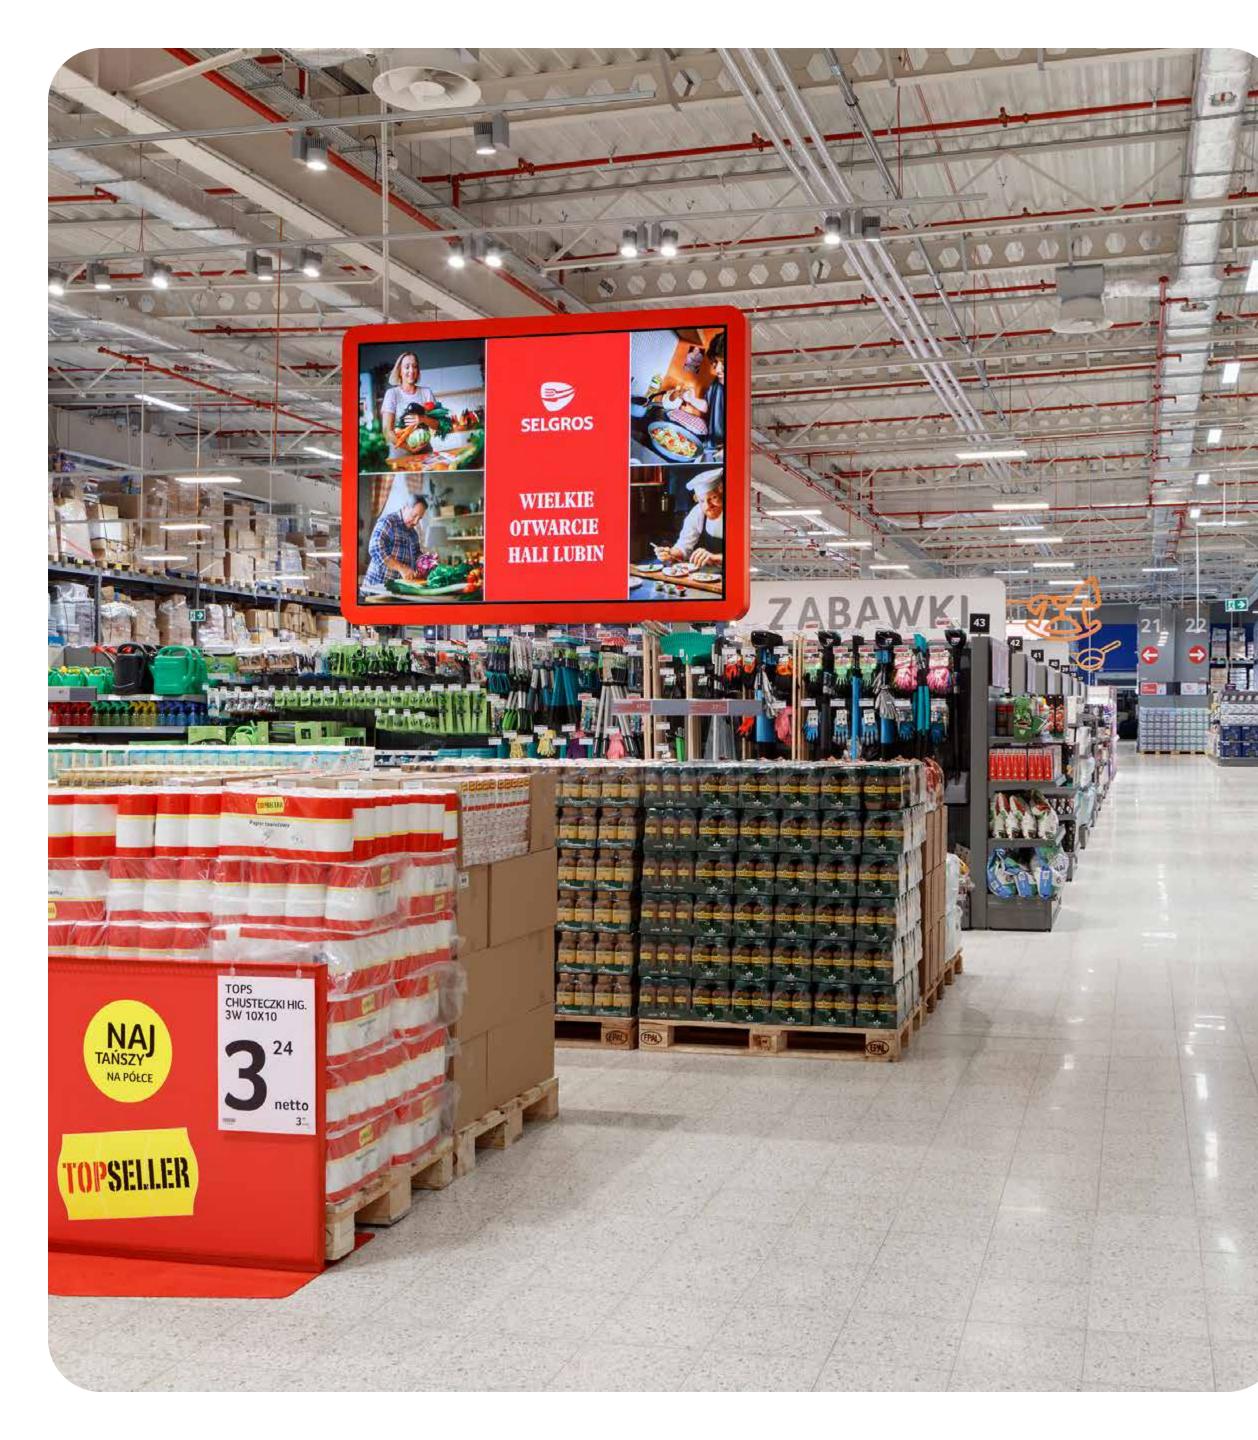

#### FACTS + FIGURES

CLIENT Selgros Poland CURRENT PROJECT
Selgros Lubin

SALES AREA **8.531 m<sup>2</sup>**  OPENING 14th March 2024 LOCATION Lubin, Poland

#### CONTEXT

For the new C&C store, the successful Selgros Braunschweig store concept was used in Poland for the first time where Cash & Carry markets are also accessible to end consumers. Located in a shopping center that also houses other companies and retail spaces, the store covers an area of 8,531 m<sup>2</sup>.

#### HIGHLIGHTS **Graphic Focus on Mining**

The visual language and large graphics, representing the original Selgros concept, were adopted in the same style and adapted to the location.

The graphic concept in the mall was enhanced with content on the **history of the city of Lubin**, which is rooted in mining. In this sense, wall graphics with scenes from the mining industry accompany the shopper through all departments.