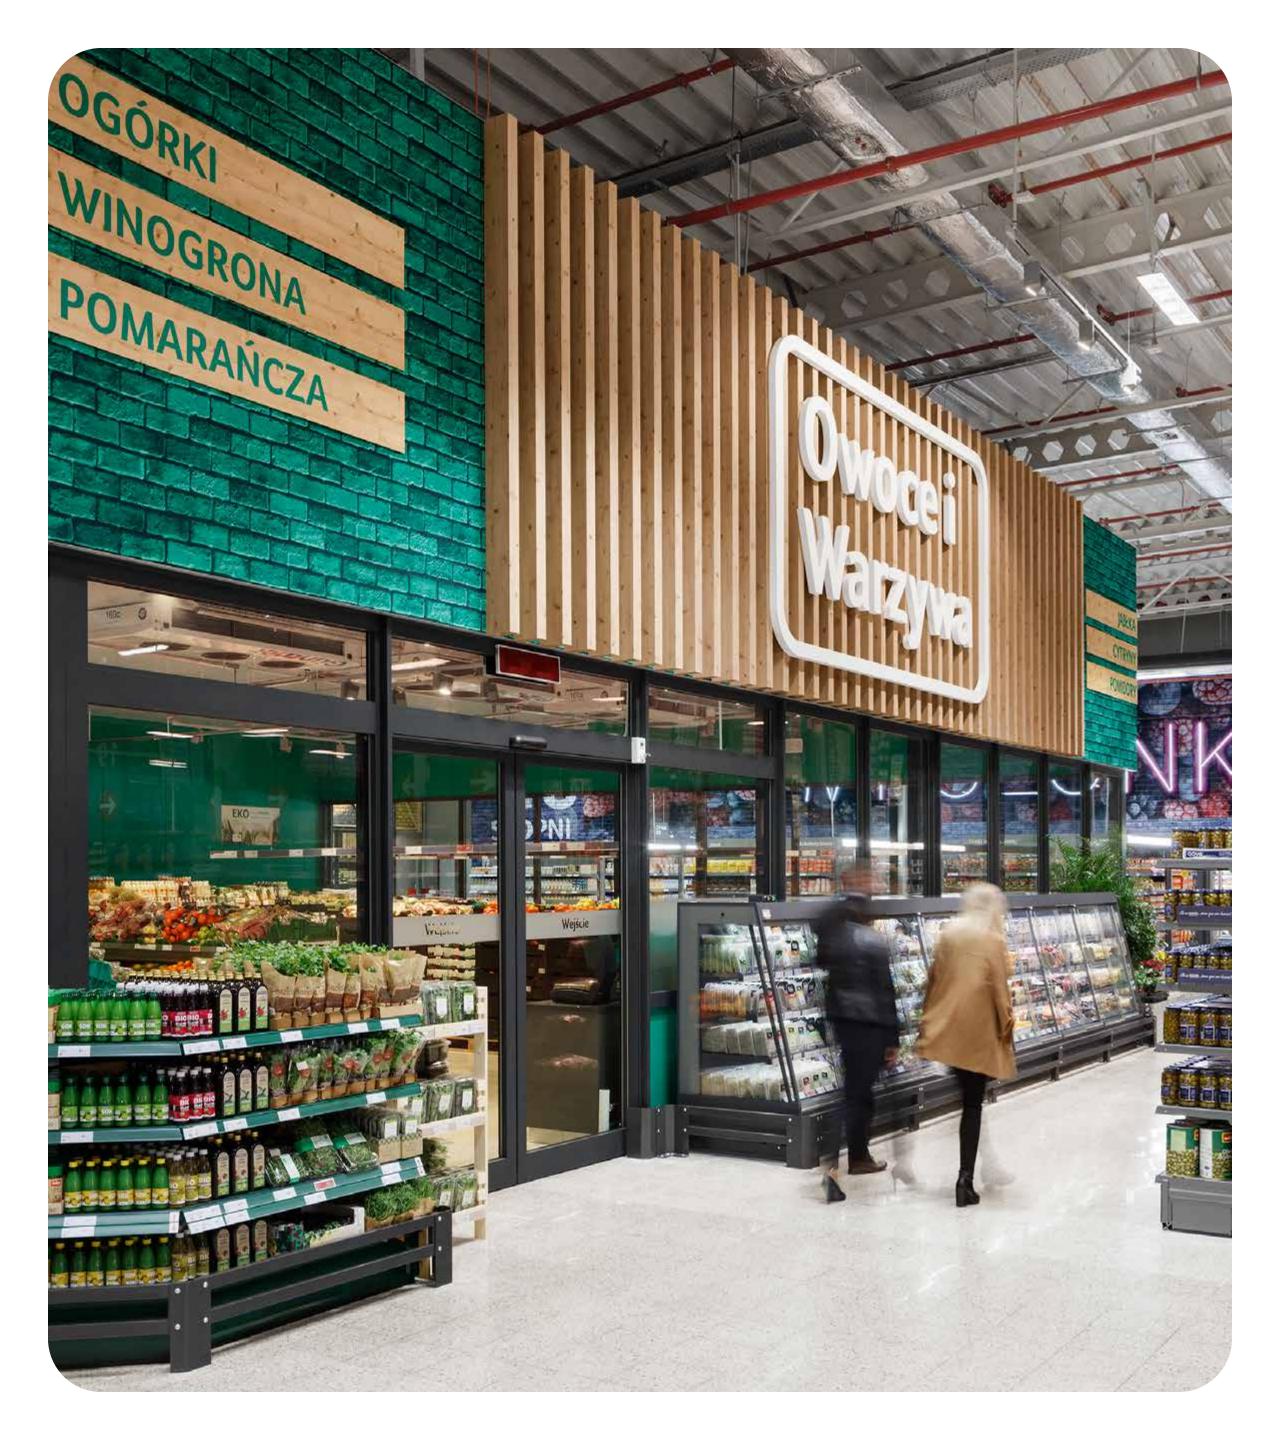

#### HIGHLIGHTS Fresh food departments

The fresh food departments follow the style of Selgros Braunschweig in terms of graphics and choice of materials and contribute significantly to the **marketplace character**. The large wall graphics vary depending on the department and help the consumer to differentiate between the various services.

Like all the fresh food counters in the store, a **refrigerated cabinet** for smoked products, **specially developed for the Lubin site**, was also produced by Schweitzer.