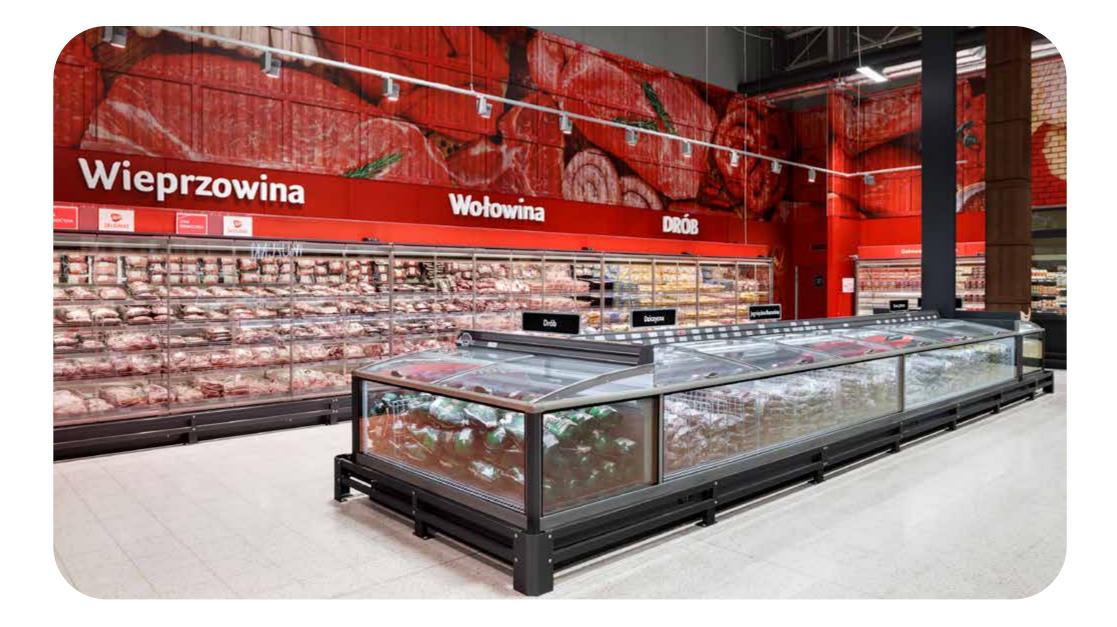

#### HIGHLIGHTS Fresh food departments

The fresh food departments follow the style of Selgros Braunschweig in terms of graphics and choice of materials and contribute significantly to the **marketplace character**. The large wall graphics vary depending on the department and help the consumer to differentiate between the various services.

Like all the fresh food counters in the store, a **refrigerated cabinet** for smoked products, **specially developed for the Lubin site**, was also produced by Schweitzer.