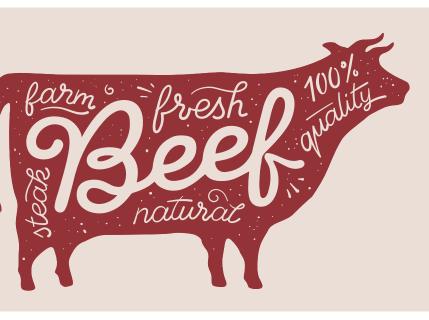

#### HIGHLIGHTS Fresh food departments

The fresh food departments follow the style of Selgros Braunschweig in terms of graphics and choice of materials and contribute significantly to the **marketplace character**. The large wall graphics vary depending on the department and help the consumer to differentiate between the various services.