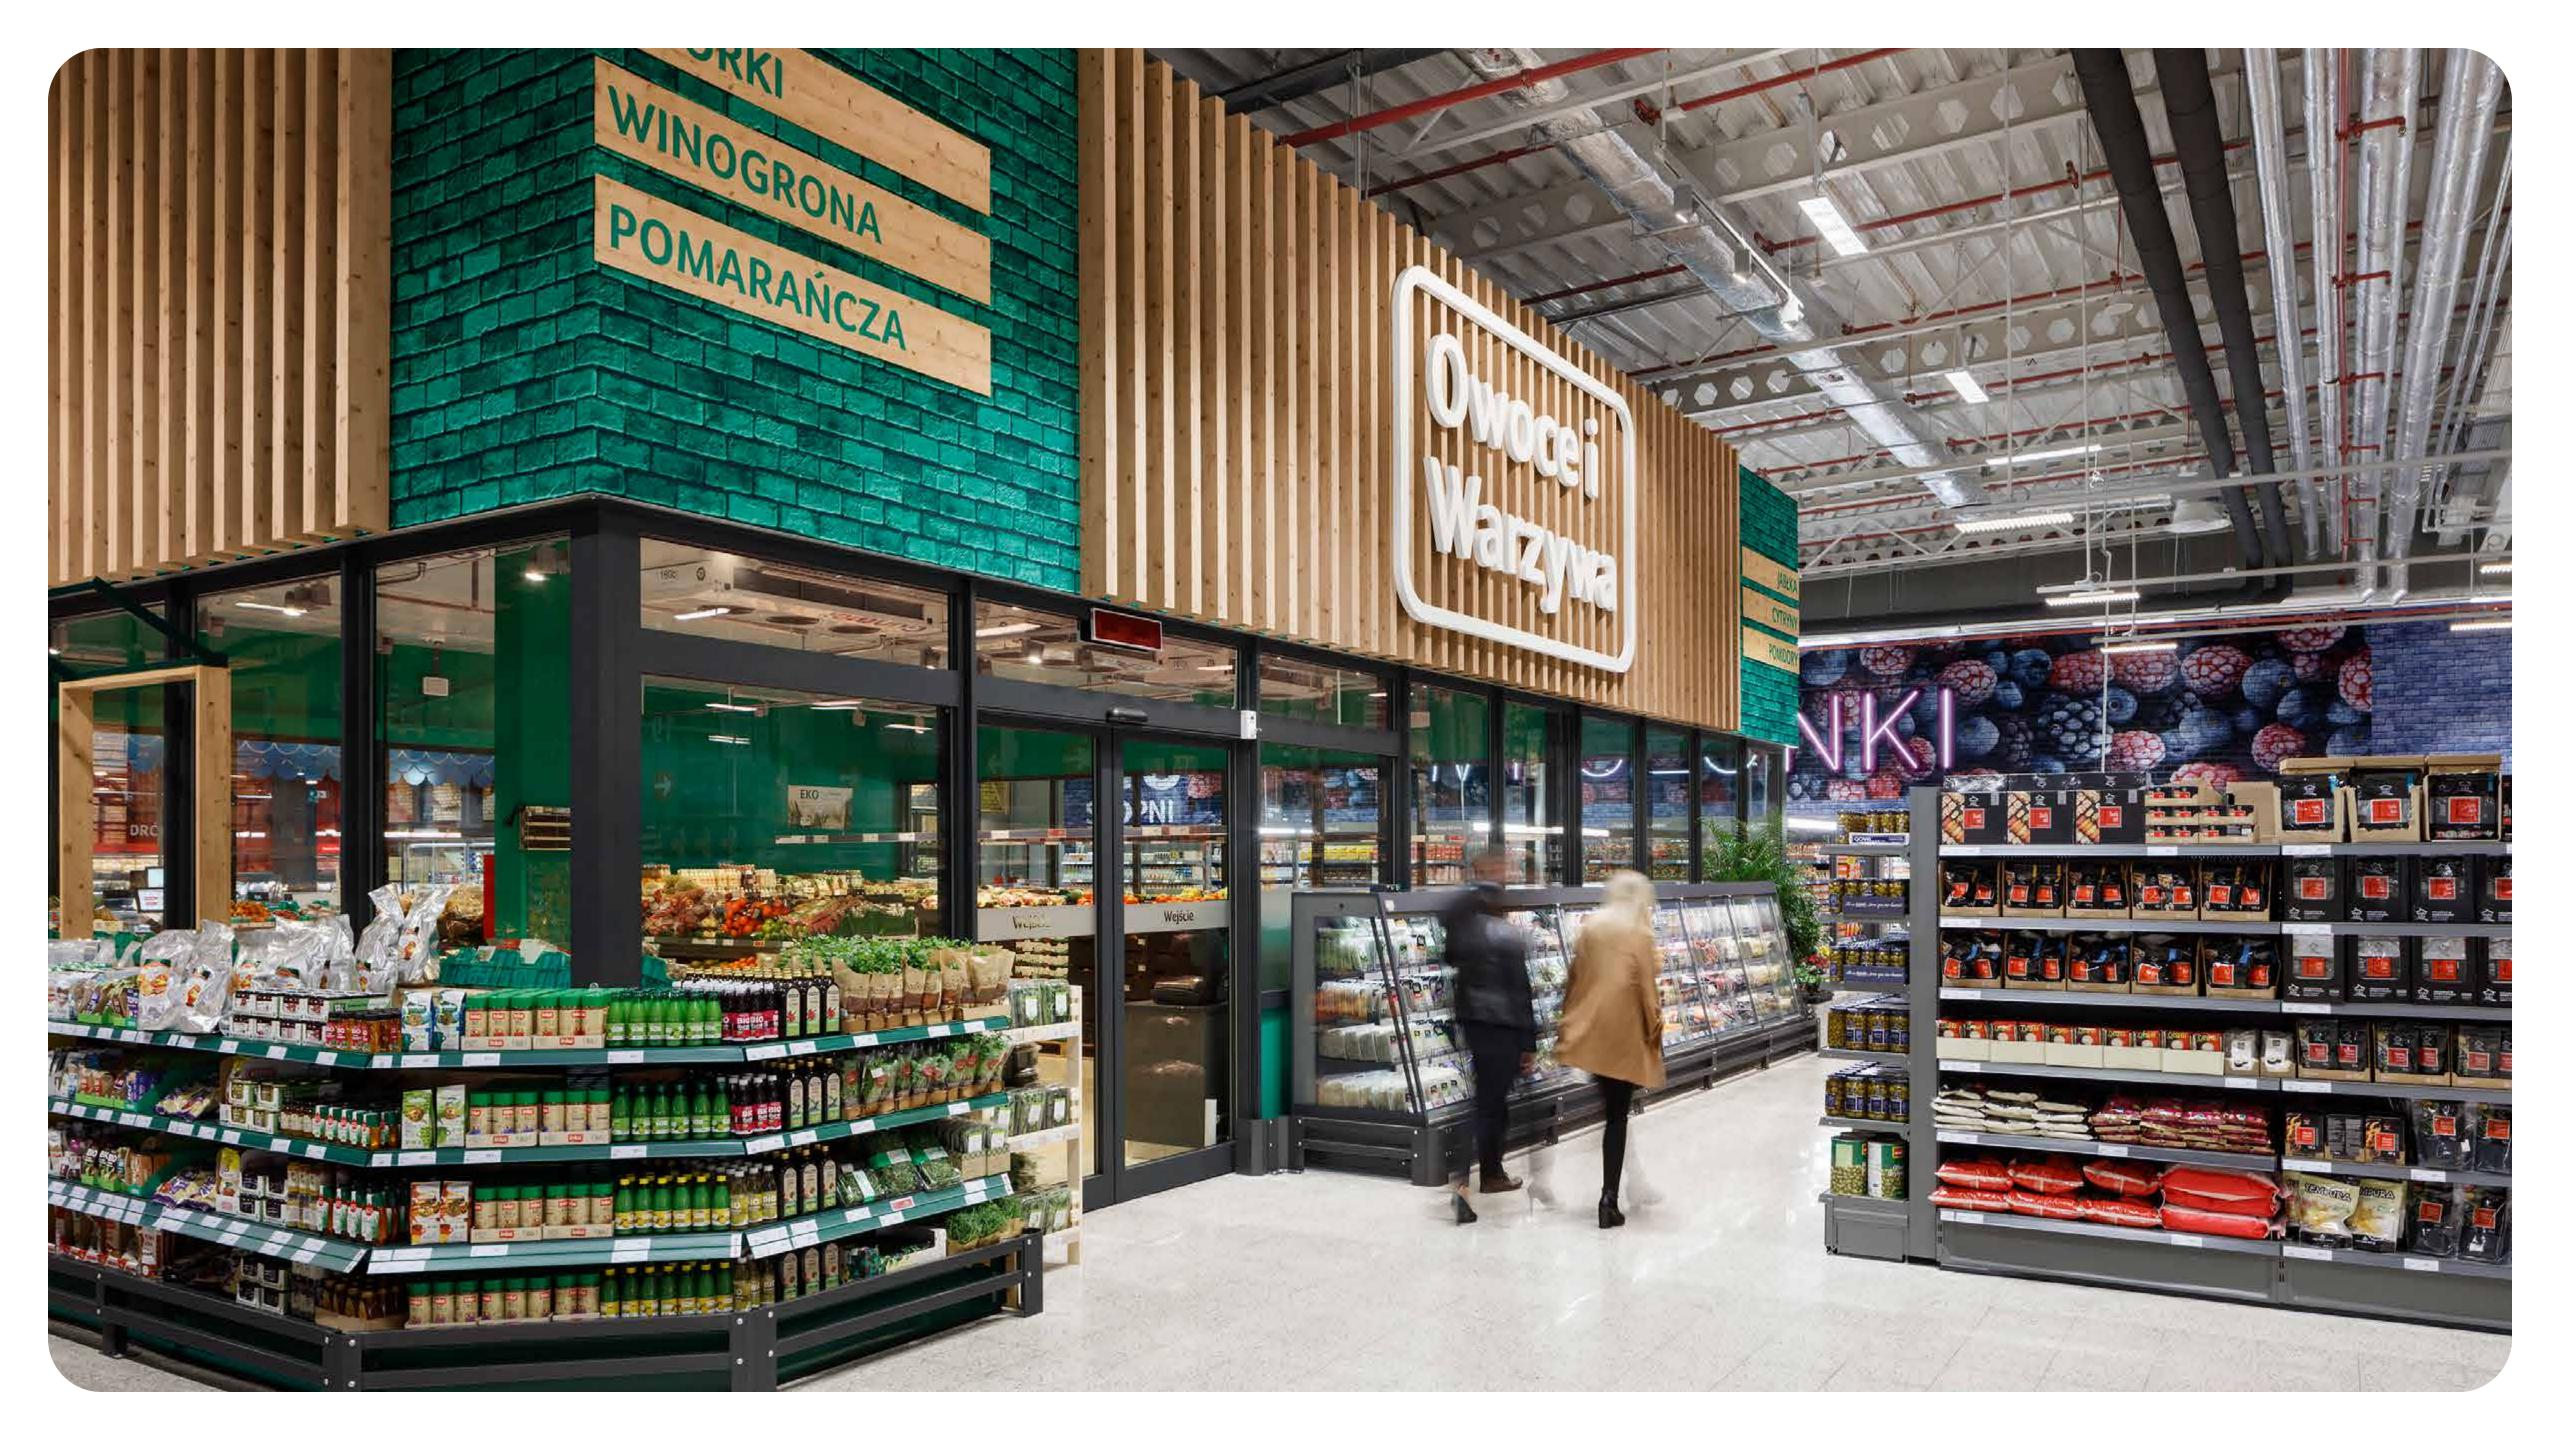

#### HIGHLIGHTS Fresh food departments

The fresh food departments follow the style of Selgros Braunschweig in terms of graphics and choice of materials and contribute significantly to the **marketplace character**. The large wall graphics vary depending on the department and help the consumer to differentiate between the various services.