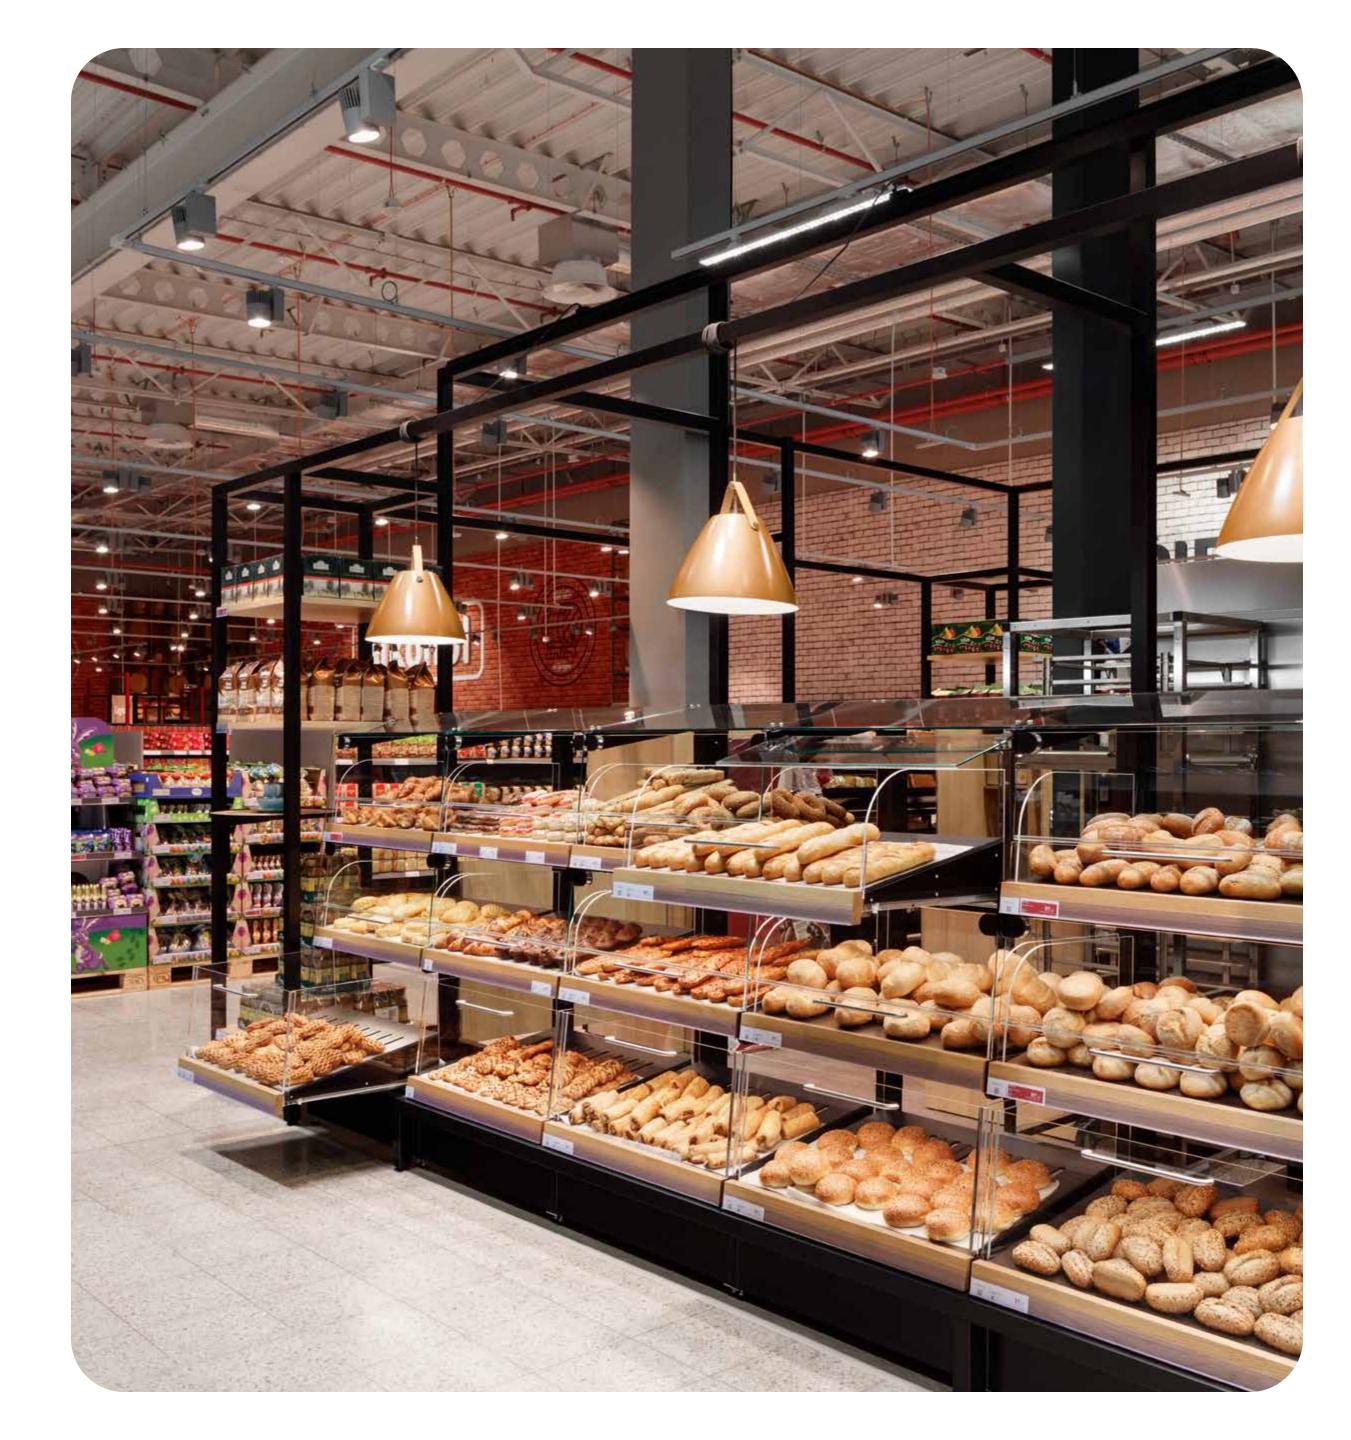

#### HIGHLIGHTS Fresh food departments

The fresh food departments follow the style of Selgros Braunschweig in terms of graphics and choice of materials and contribute significantly to the **marketplace character**. The large wall graphics vary depending on the department and help the consumer to differentiate between the various services.

Like all the fresh food counters in the store, a **refrigerated cabinet** for smoked products, **specially developed for the Lubin site**, was also produced by Schweitzer.