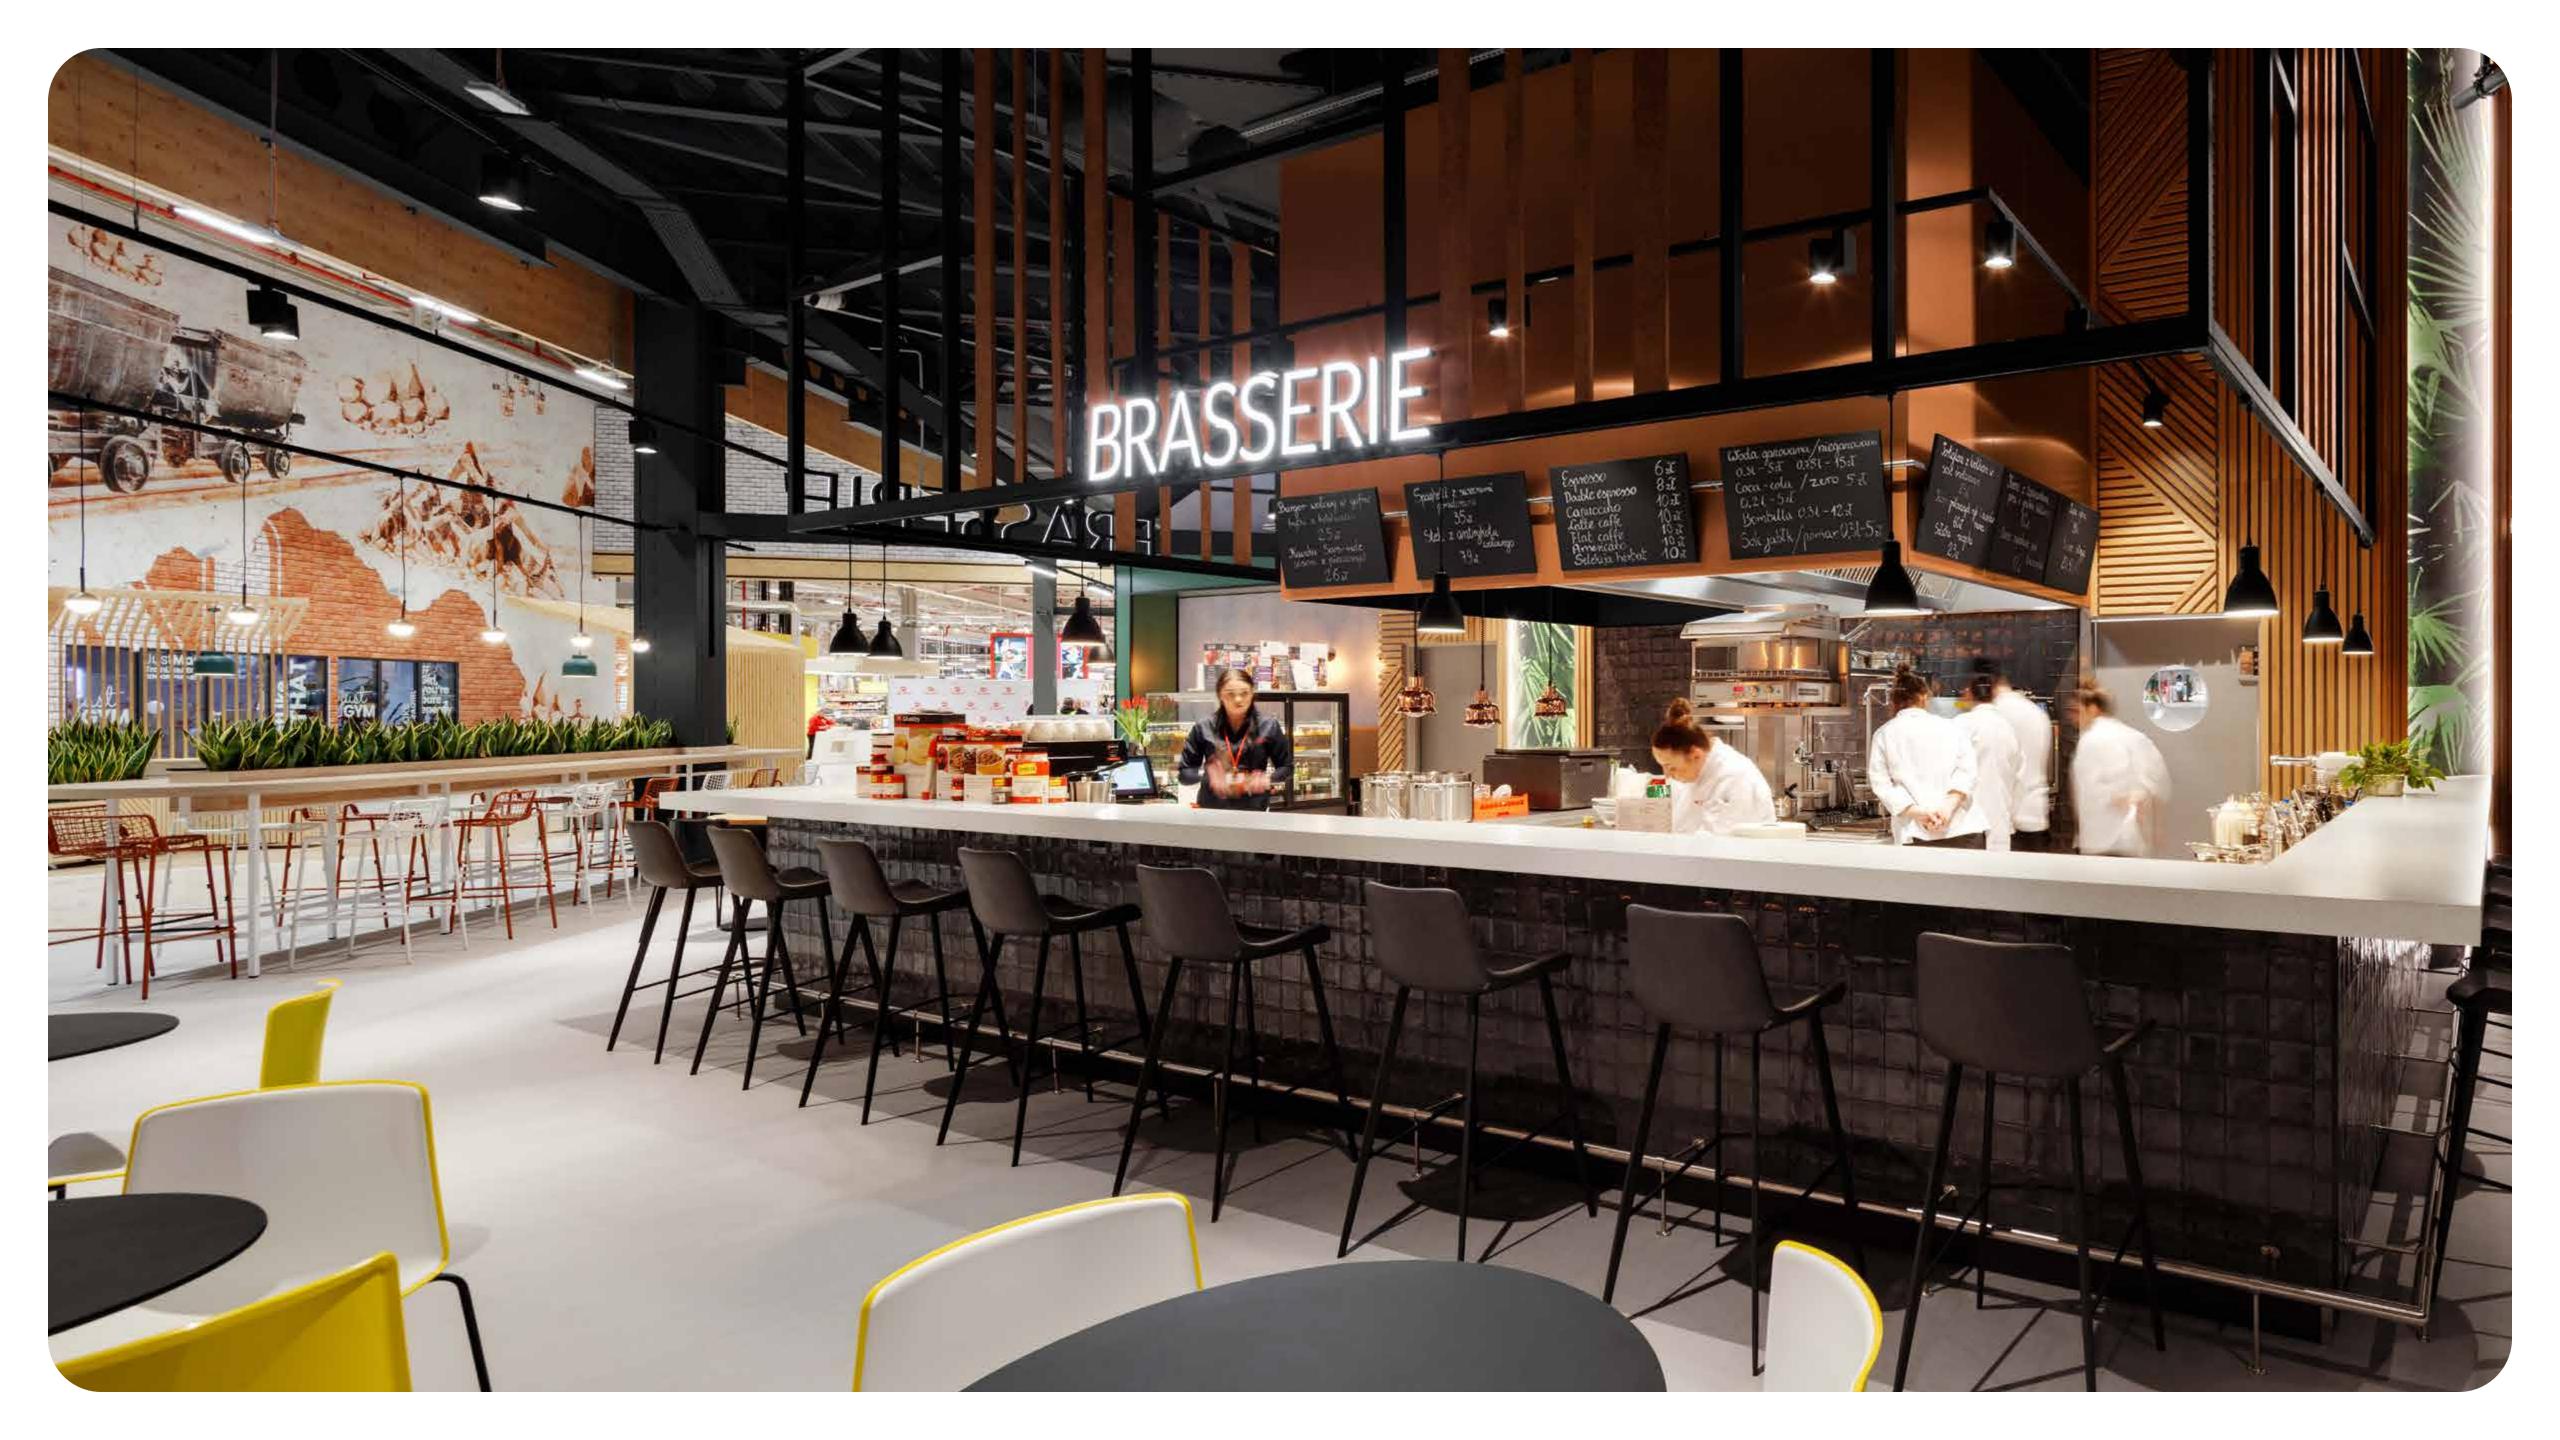

#### HIGHLIGHTS In-store brasserie

The "Brasserie ", located in the entrance area, has its own **restaurant** and spacious **seating area** and therefore offers a meeting point for a quick coffee or a snack in between. The restaurant is characterized by the different seating furniture that defines different zones in the restaurant. In addition, the differences in height of the building are particularly well emphasised in this area.