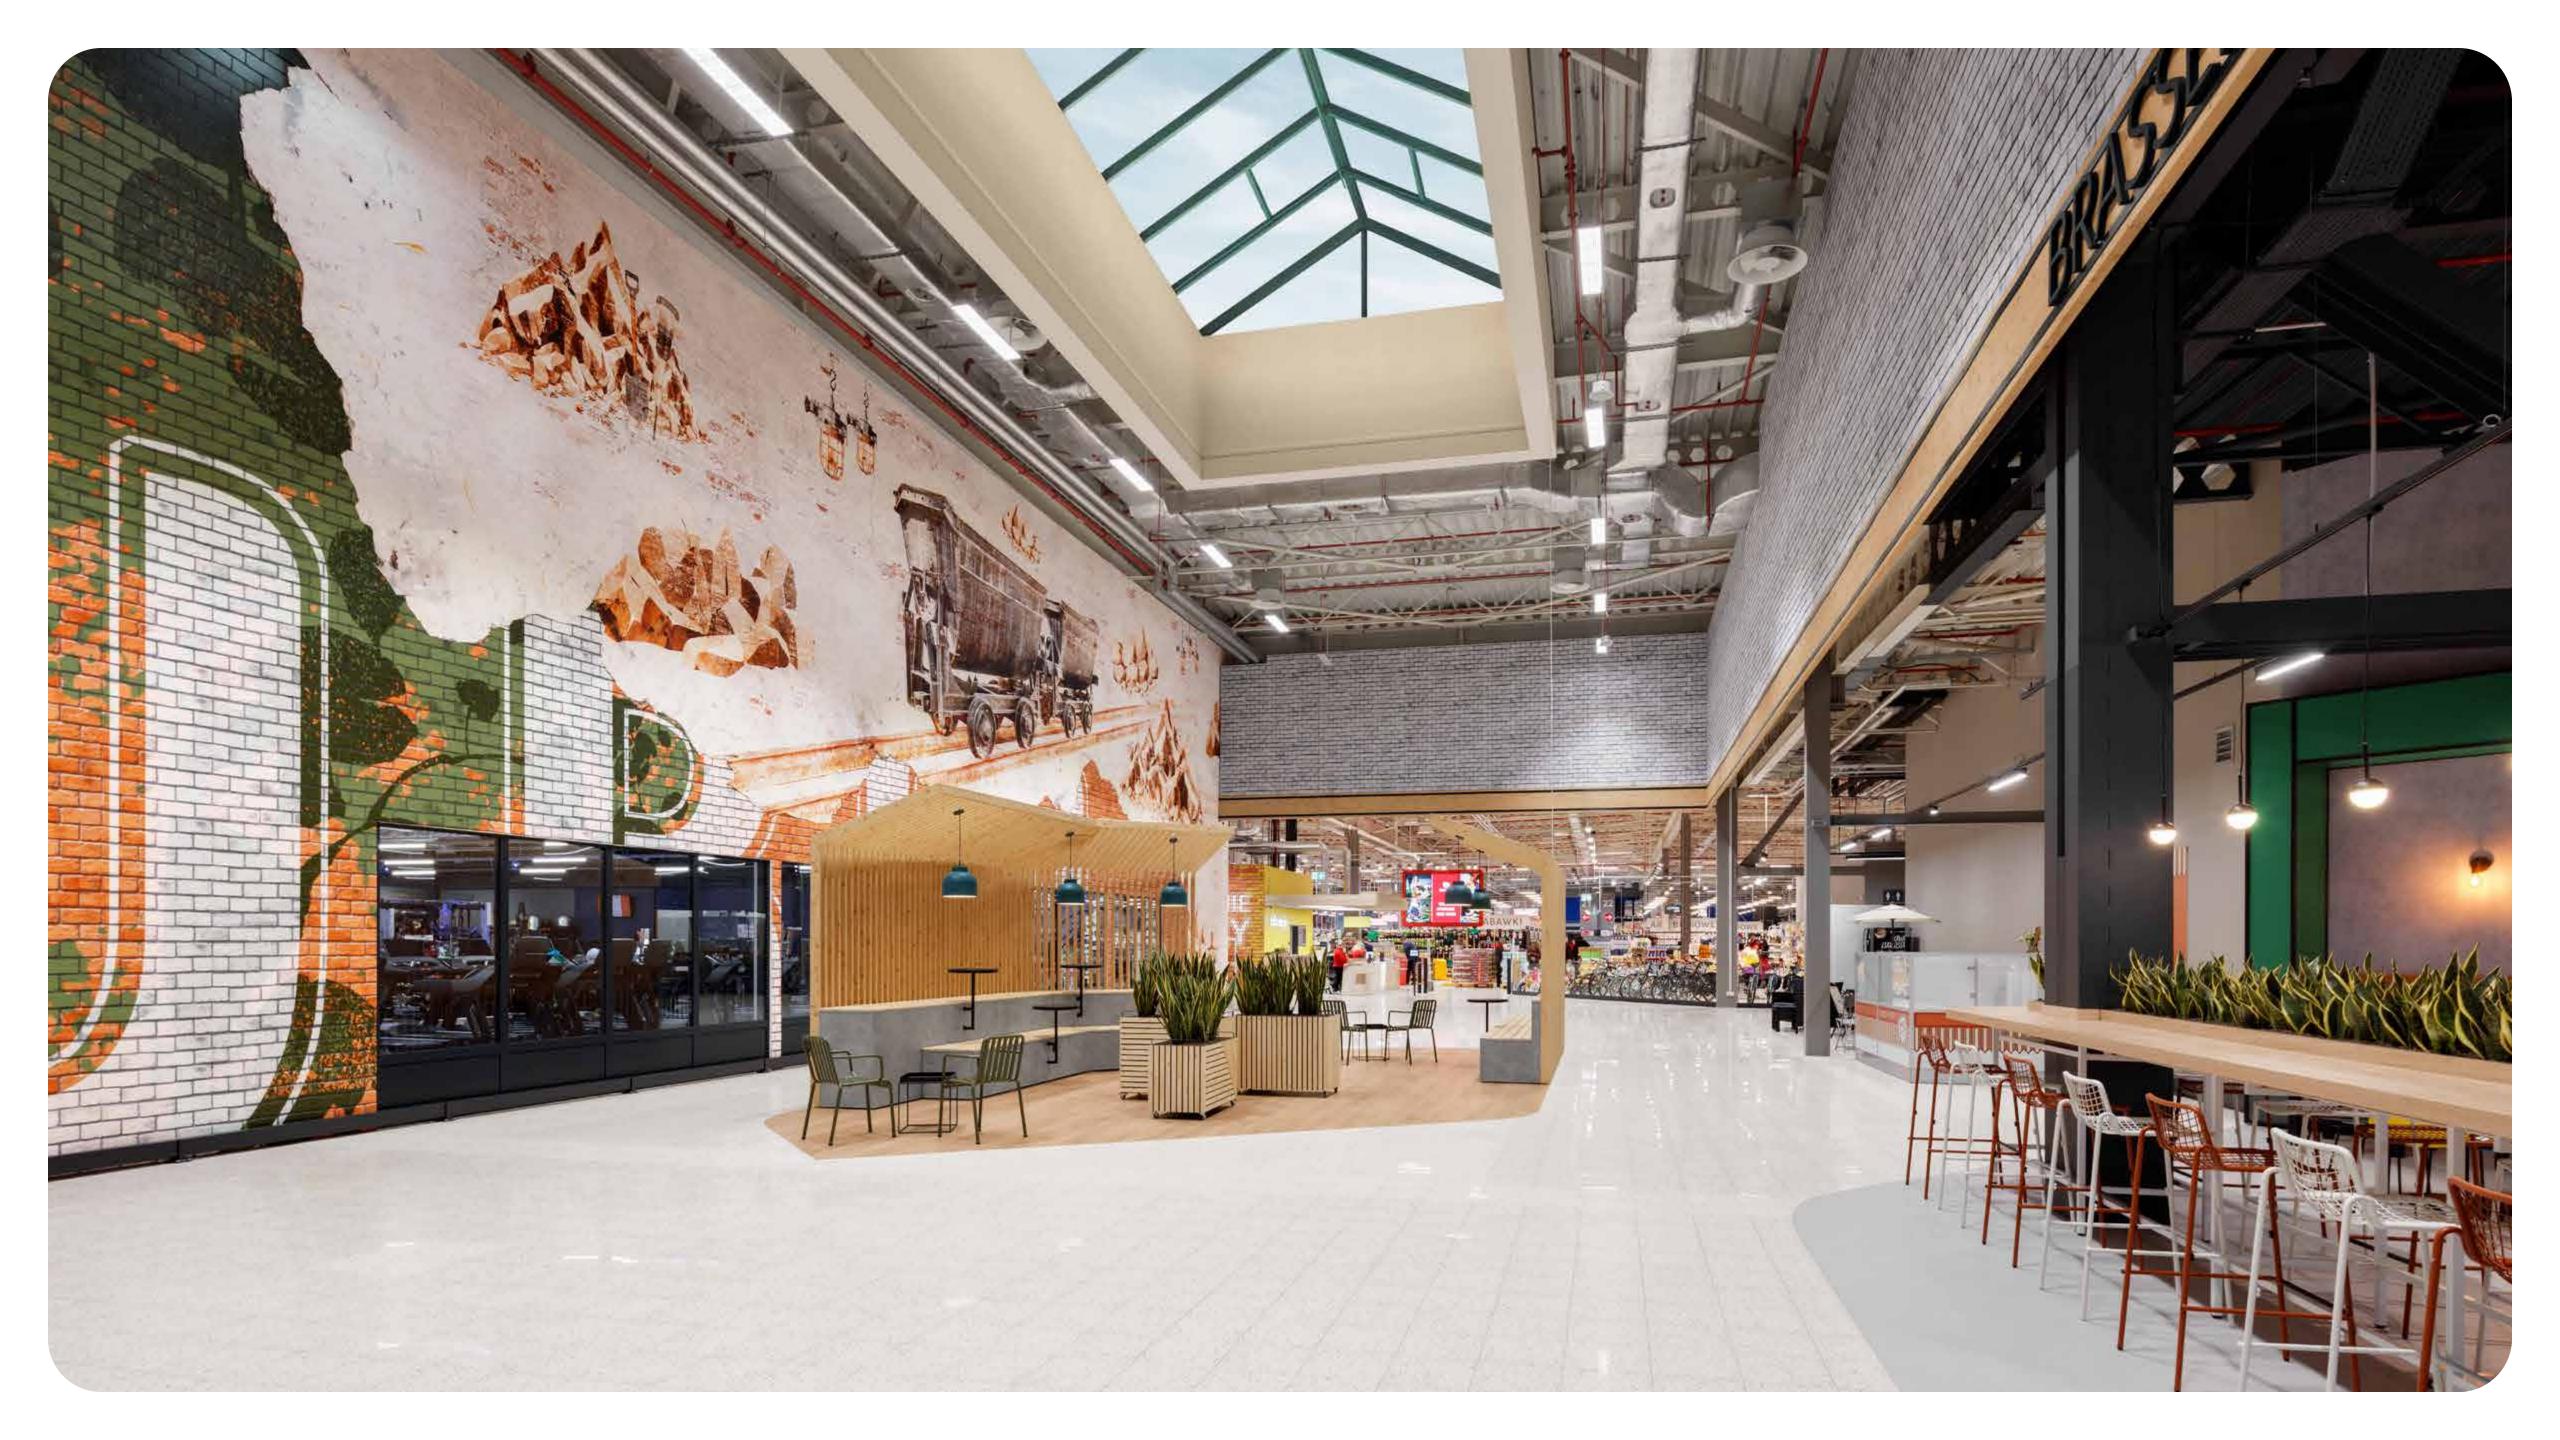

#### HIGHLIGHTS In-store brasserie

The "Brasserie ", located in the entrance area, has its own **restaurant** and spacious **seating area** and therefore offers a meeting point for a quick coffee or a snack in between. The restaurant is characterized by the different seating furniture that defines different zones in the restaurant. In addition, the differences in height of the building are particularly well emphasised in this area.

#### HIGHLIGHTS **Graphic Focus on Mining**

The visual language and large graphics, representing the original Selgros concept, were adopted in the same style and adapted to the location.

The graphic concept in the mall was enhanced with content on the **history of the city of Lubin**, which is rooted in mining. In this sense, wall graphics with scenes from the mining industry accompany the shopper through all departments.