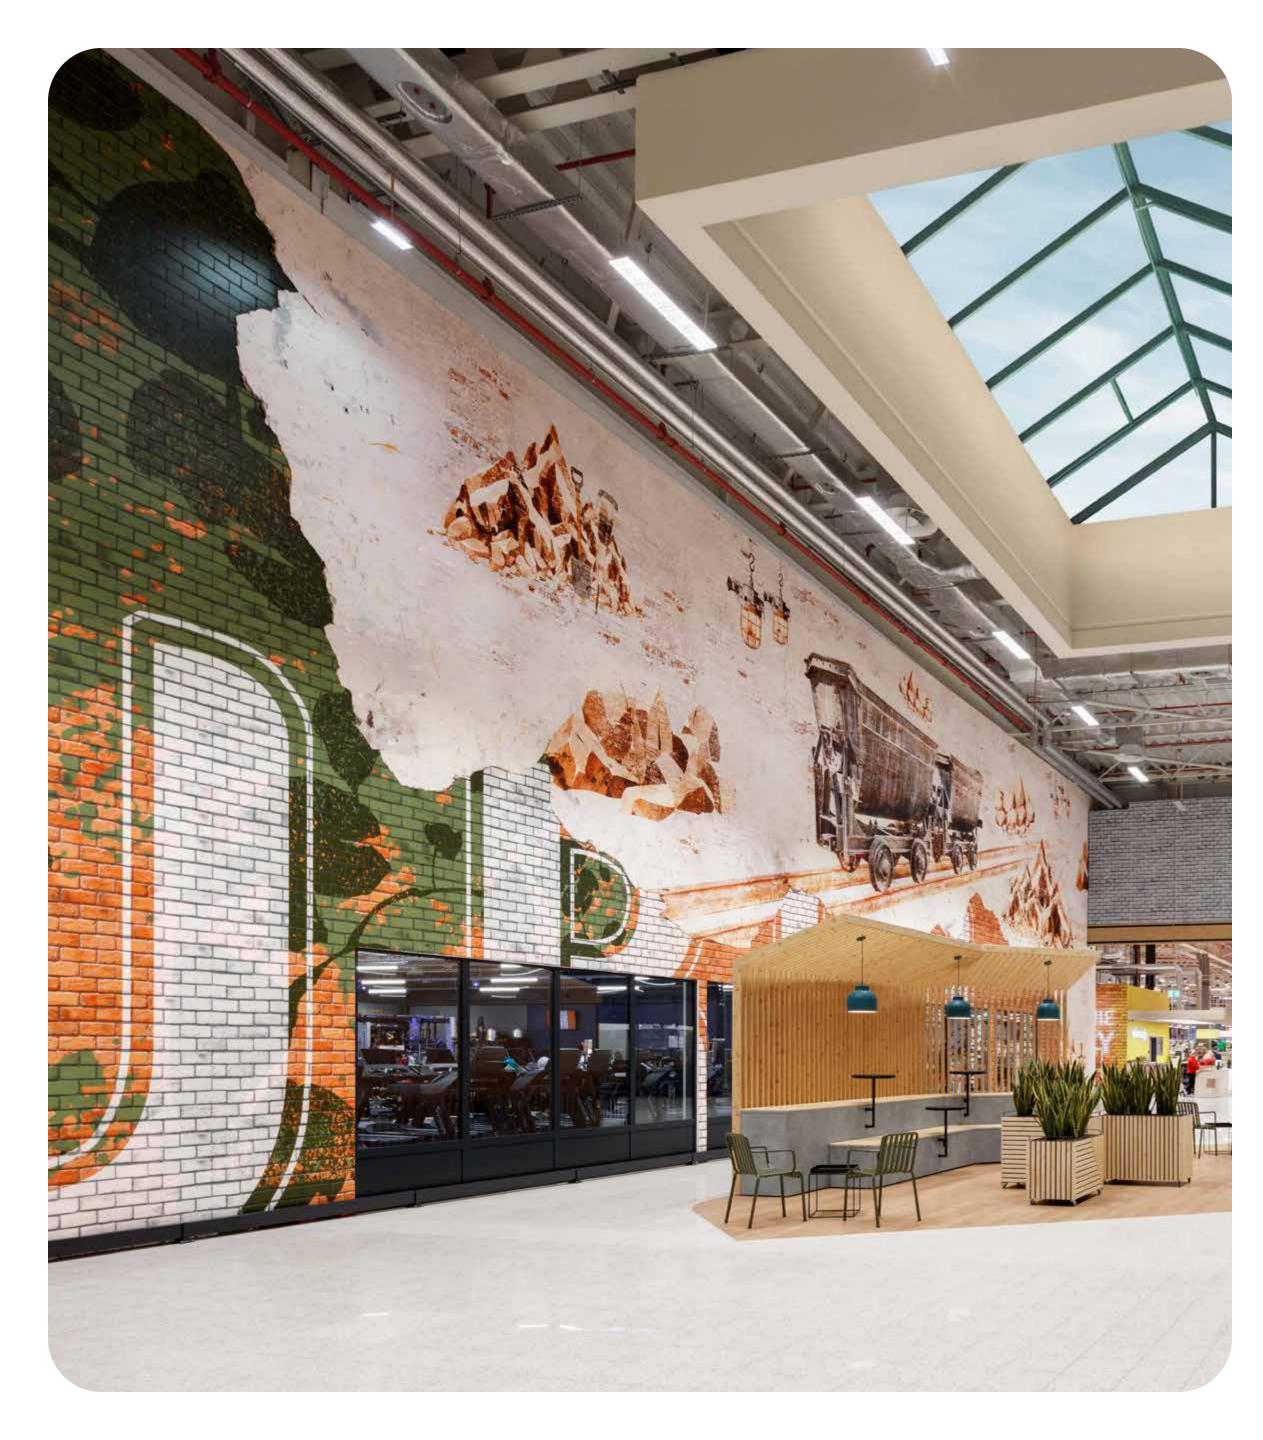

#### HIGHLIGHTS **Graphic Focus on Mining**

The visual language and large graphics, representing the original Selgros concept, were adopted in the same style and adapted to the location.

The graphic concept in the mall was enhanced with content on the **history of the city of Lubin**, which is rooted in mining. In this sense, wall graphics with scenes from the mining industry accompany the shopper through all departments.