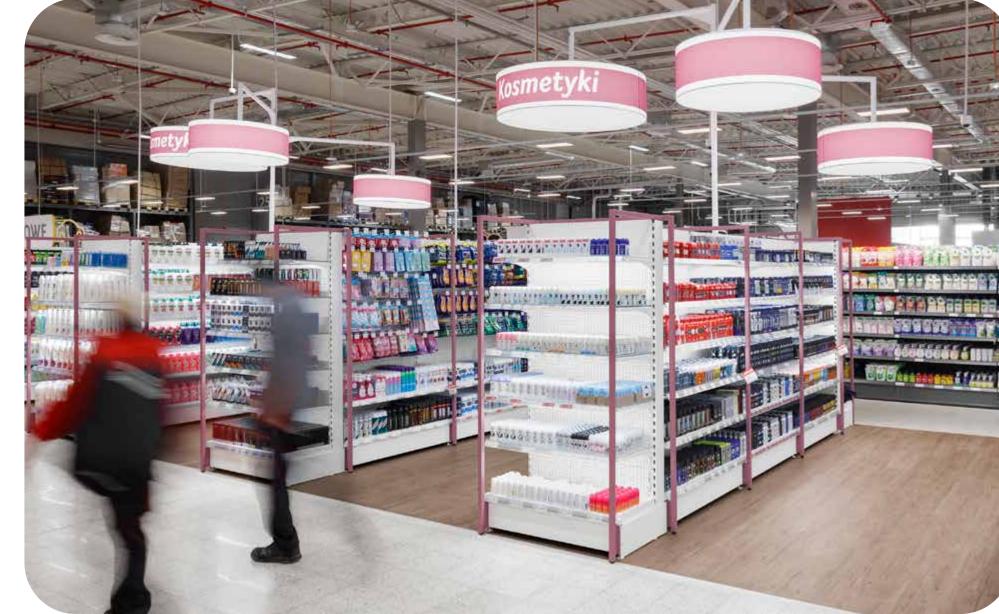

#### HIGHLIGHTS Fresh food departments

The fresh food departments follow the style of Selgros Braunschweig in terms of graphics and choice of materials and contribute significantly to the **marketplace character**. The large wall graphics vary depending on the department and help the consumer to differentiate between the various services.