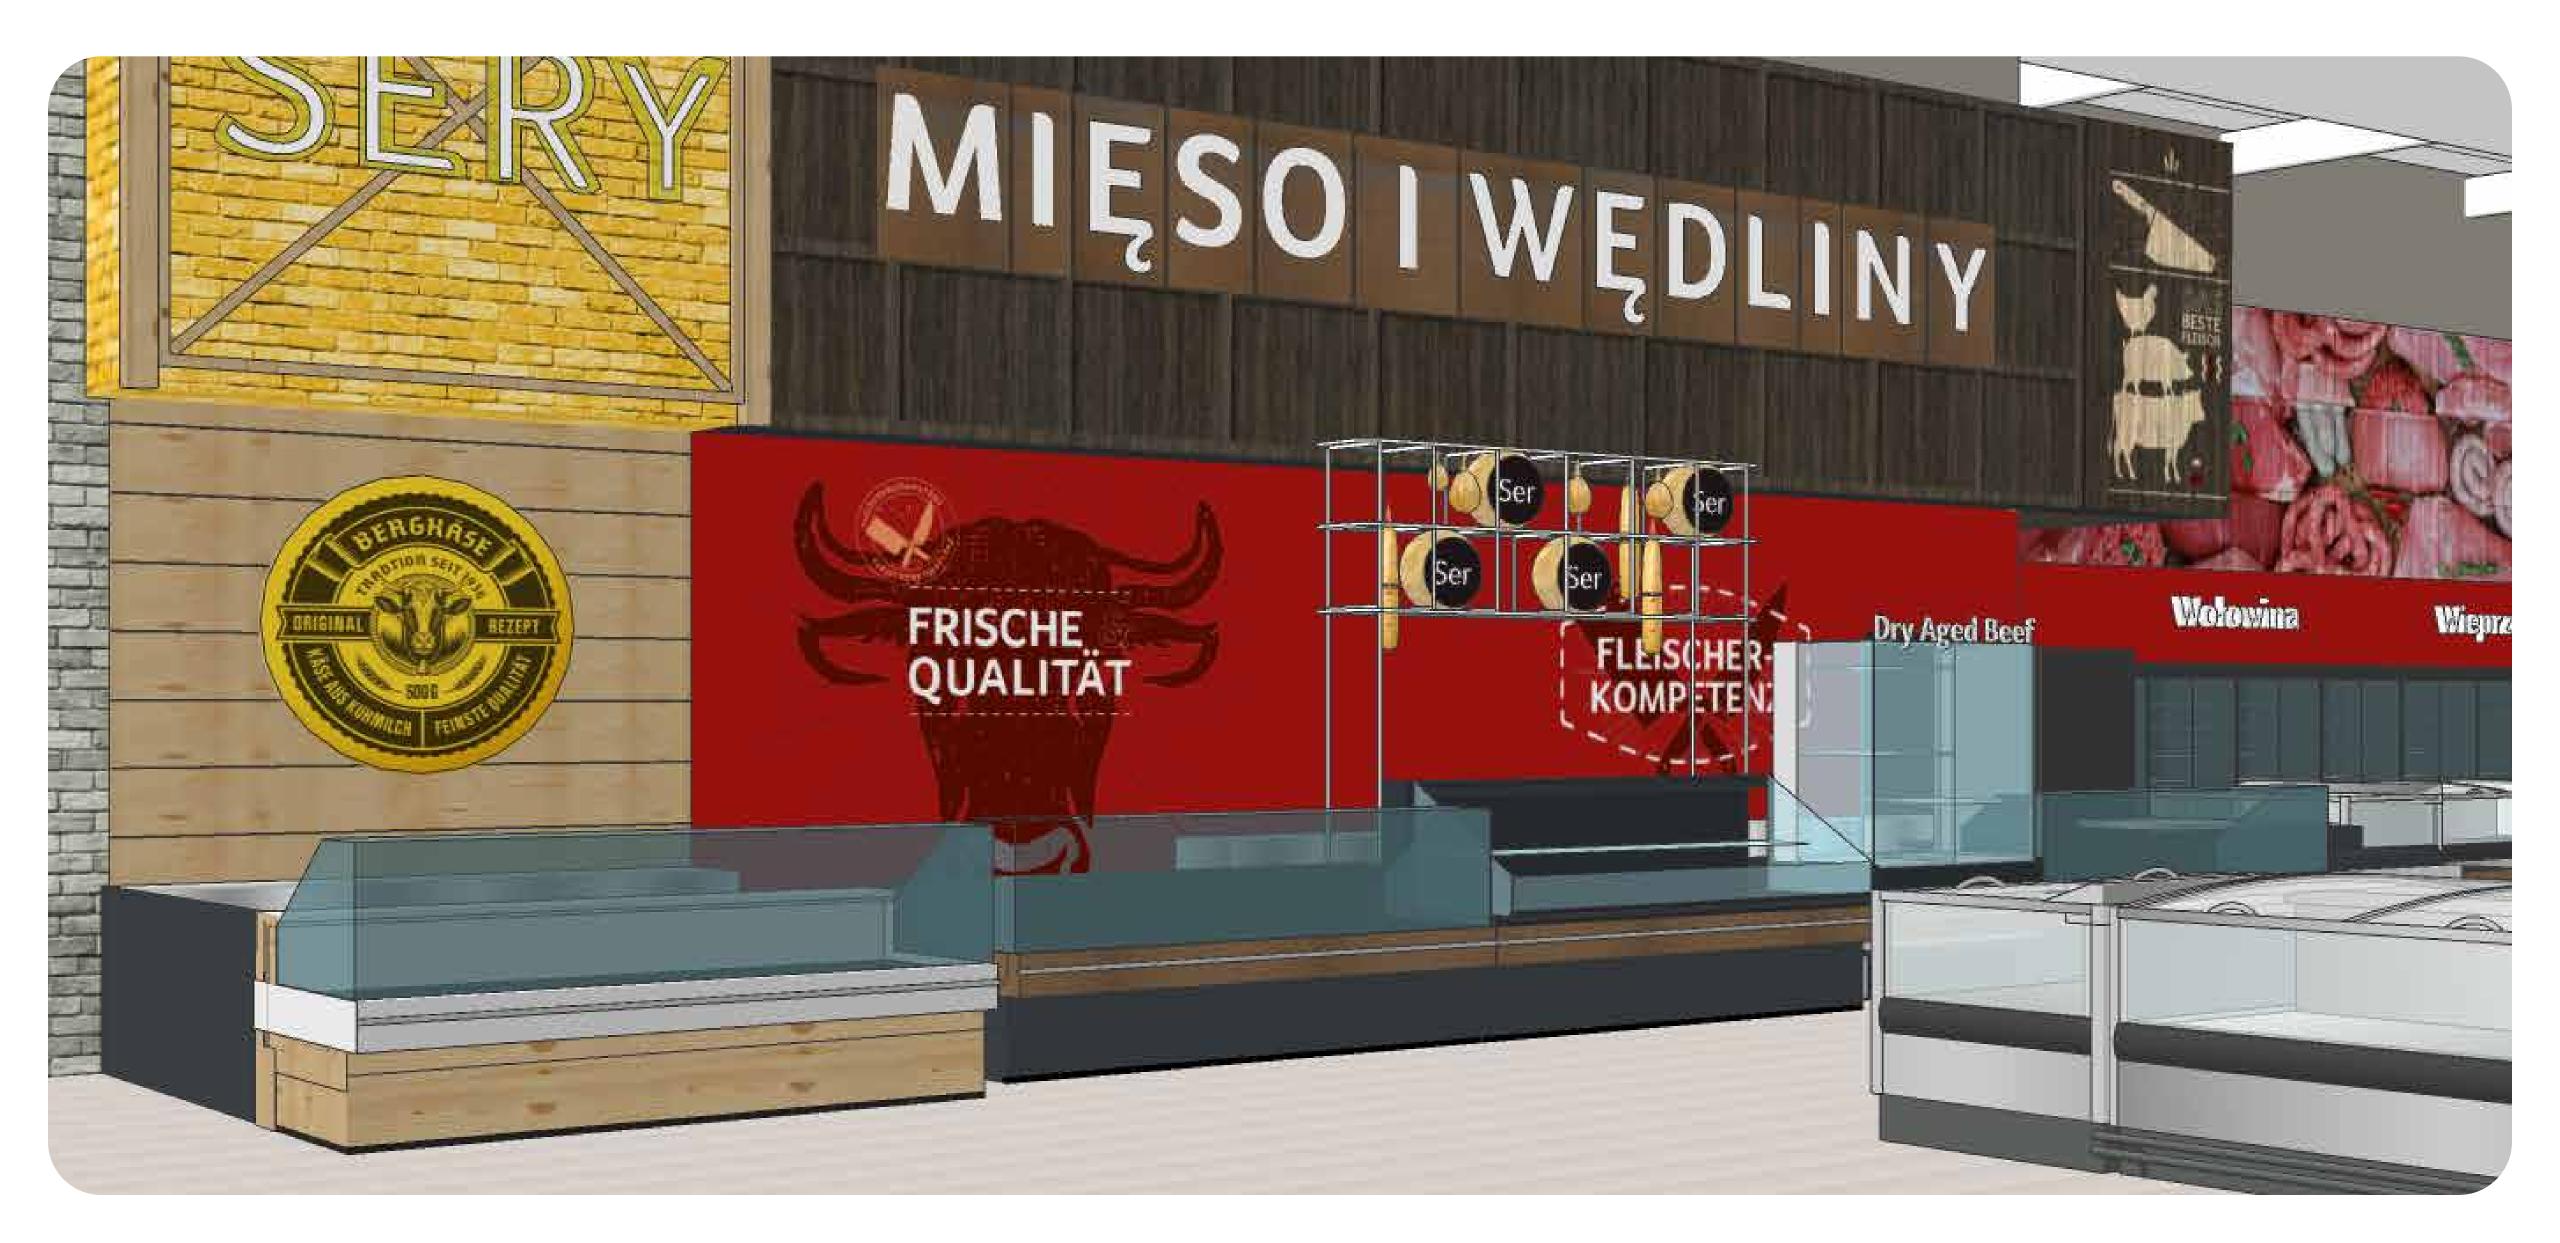

#### HIGHLIGHTS Fresh food departments

The fresh food departments follow the style of Selgros Braunschweig in terms of graphics and choice of materials and contribute significantly to the **marketplace character**. The large wall graphics vary depending on the department and help the consumer to differentiate between the various services.

Like all the fresh food counters in the store, a **refrigerated cabinet** for smoked products, **specially developed for the Lubin site**, was also produced by Schweitzer.