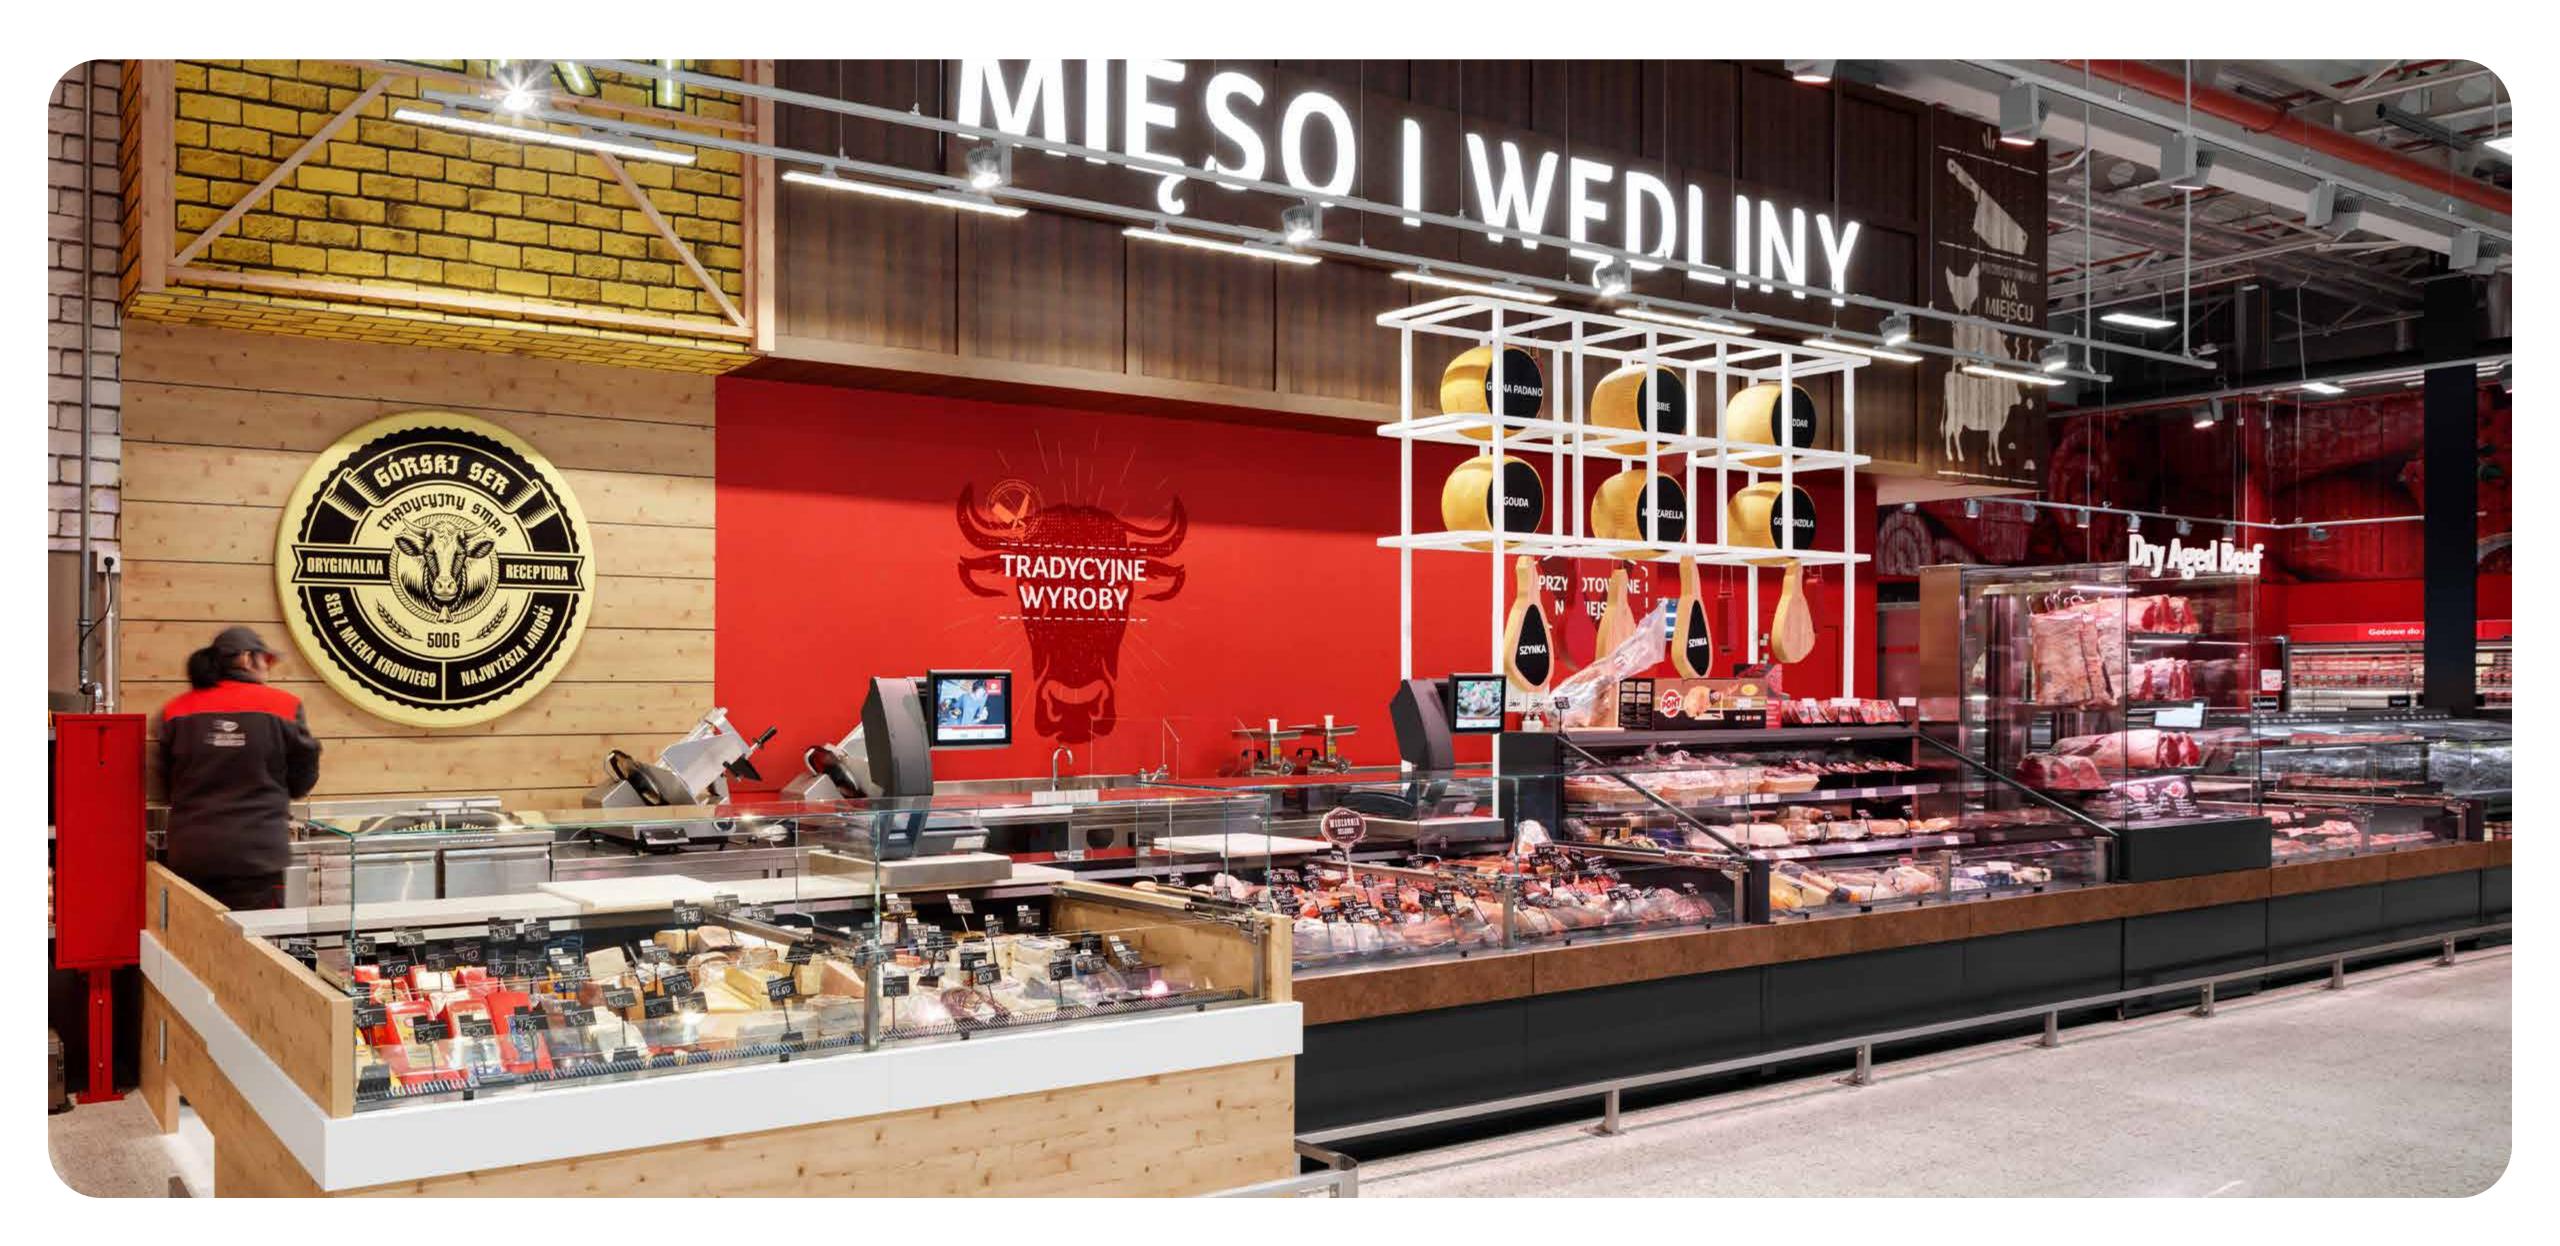

#### HIGHLIGHTS Fresh food departments

The fresh food departments follow the style of Selgros Braunschweig in terms of graphics and choice of materials and contribute significantly to the **marketplace character**. The large wall graphics vary depending on the department and help the consumer to differentiate between the various services.

Like all the fresh food counters in the store, a **refrigerated cabinet** for smoked products, **specially developed for the Lubin site**, was also produced by Schweitzer.