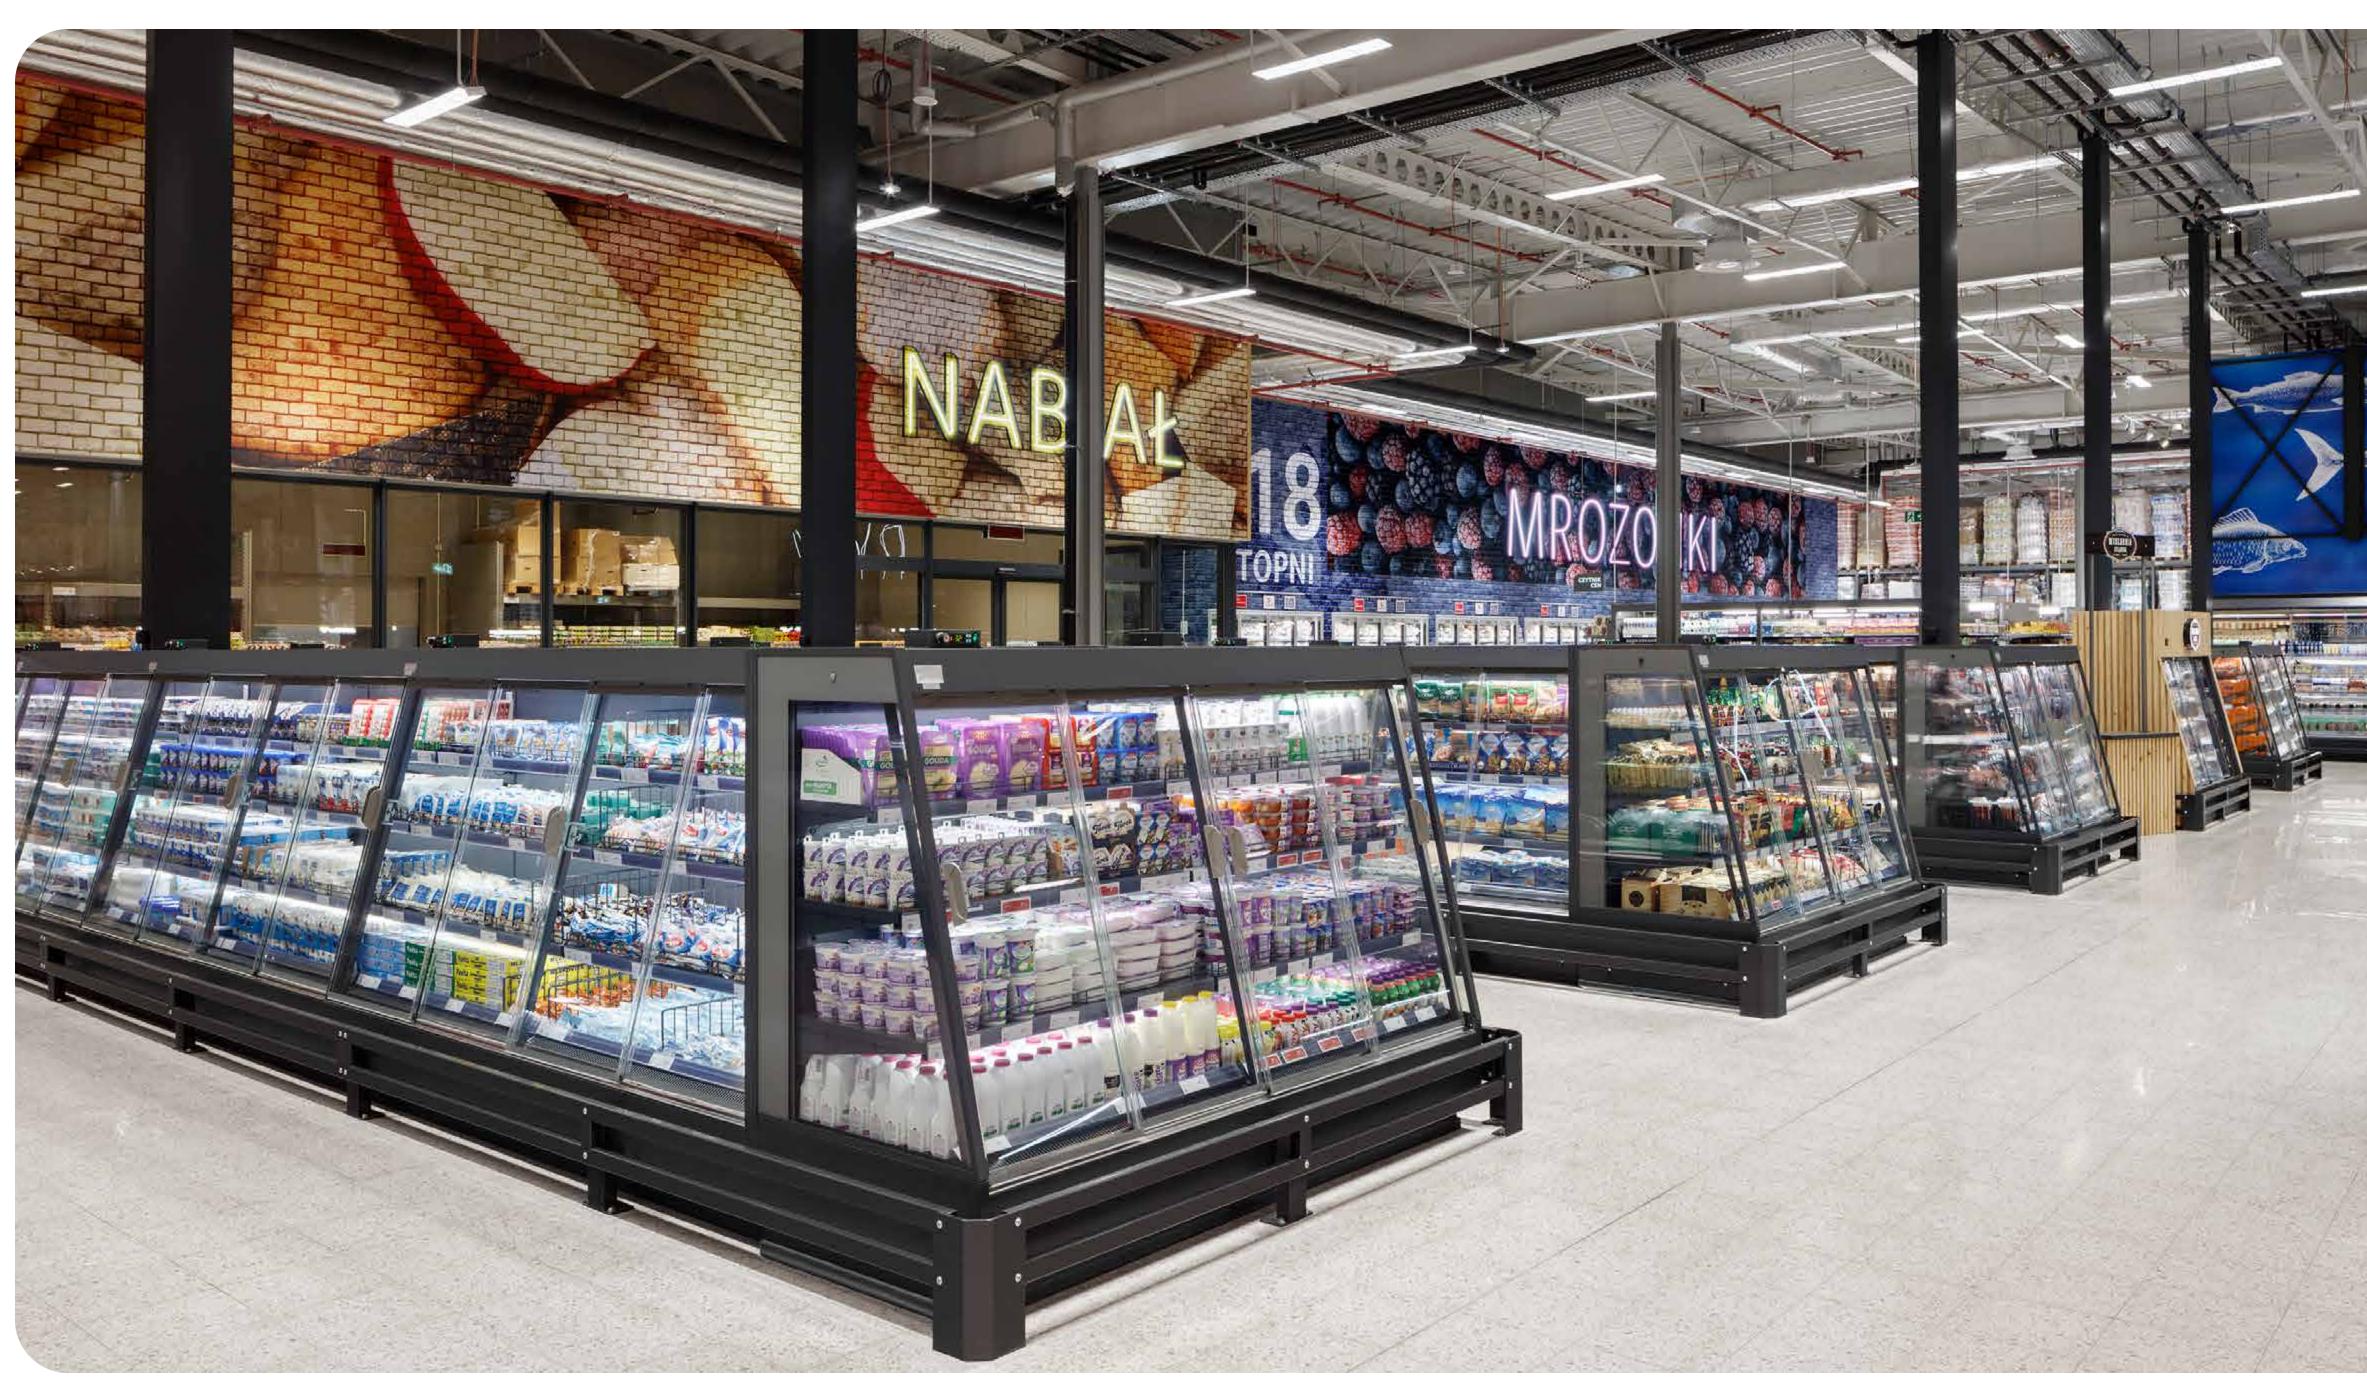

#### HIGHLIGHTS Fresh food departments

The fresh food departments follow the style of Selgros Braunschweig in terms of graphics and choice of materials and contribute significantly to the **marketplace character**. The large wall graphics vary depending on the department and help the consumer to differentiate between the various services.

Like all the fresh food counters in the store, a **refrigerated cabinet** for smoked products, **specially developed for the Lubin site**, was also produced by Schweitzer.