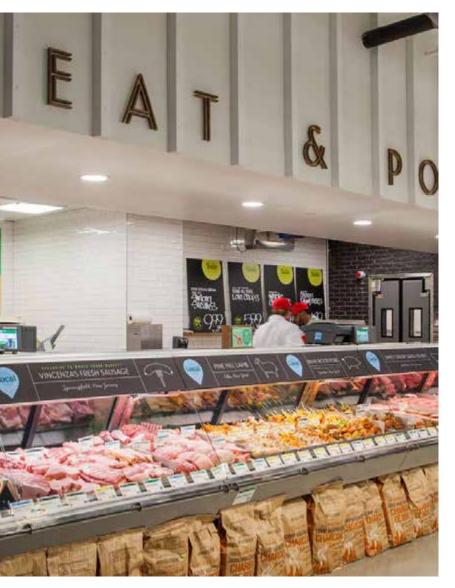

#### HIGHLIGHTS Fresh food departments

The fresh food departments follow the style of Selgros Braunschweig in terms of graphics and choice of materials and contribute significantly to the **marketplace character**. The large wall graphics vary depending on the department and help the consumer to differentiate between the various services.

Like all the fresh food counters in the store, a **refrigerated cabinet** for smoked products, **specially developed for the Lubin site**, was also produced by Schweitzer.