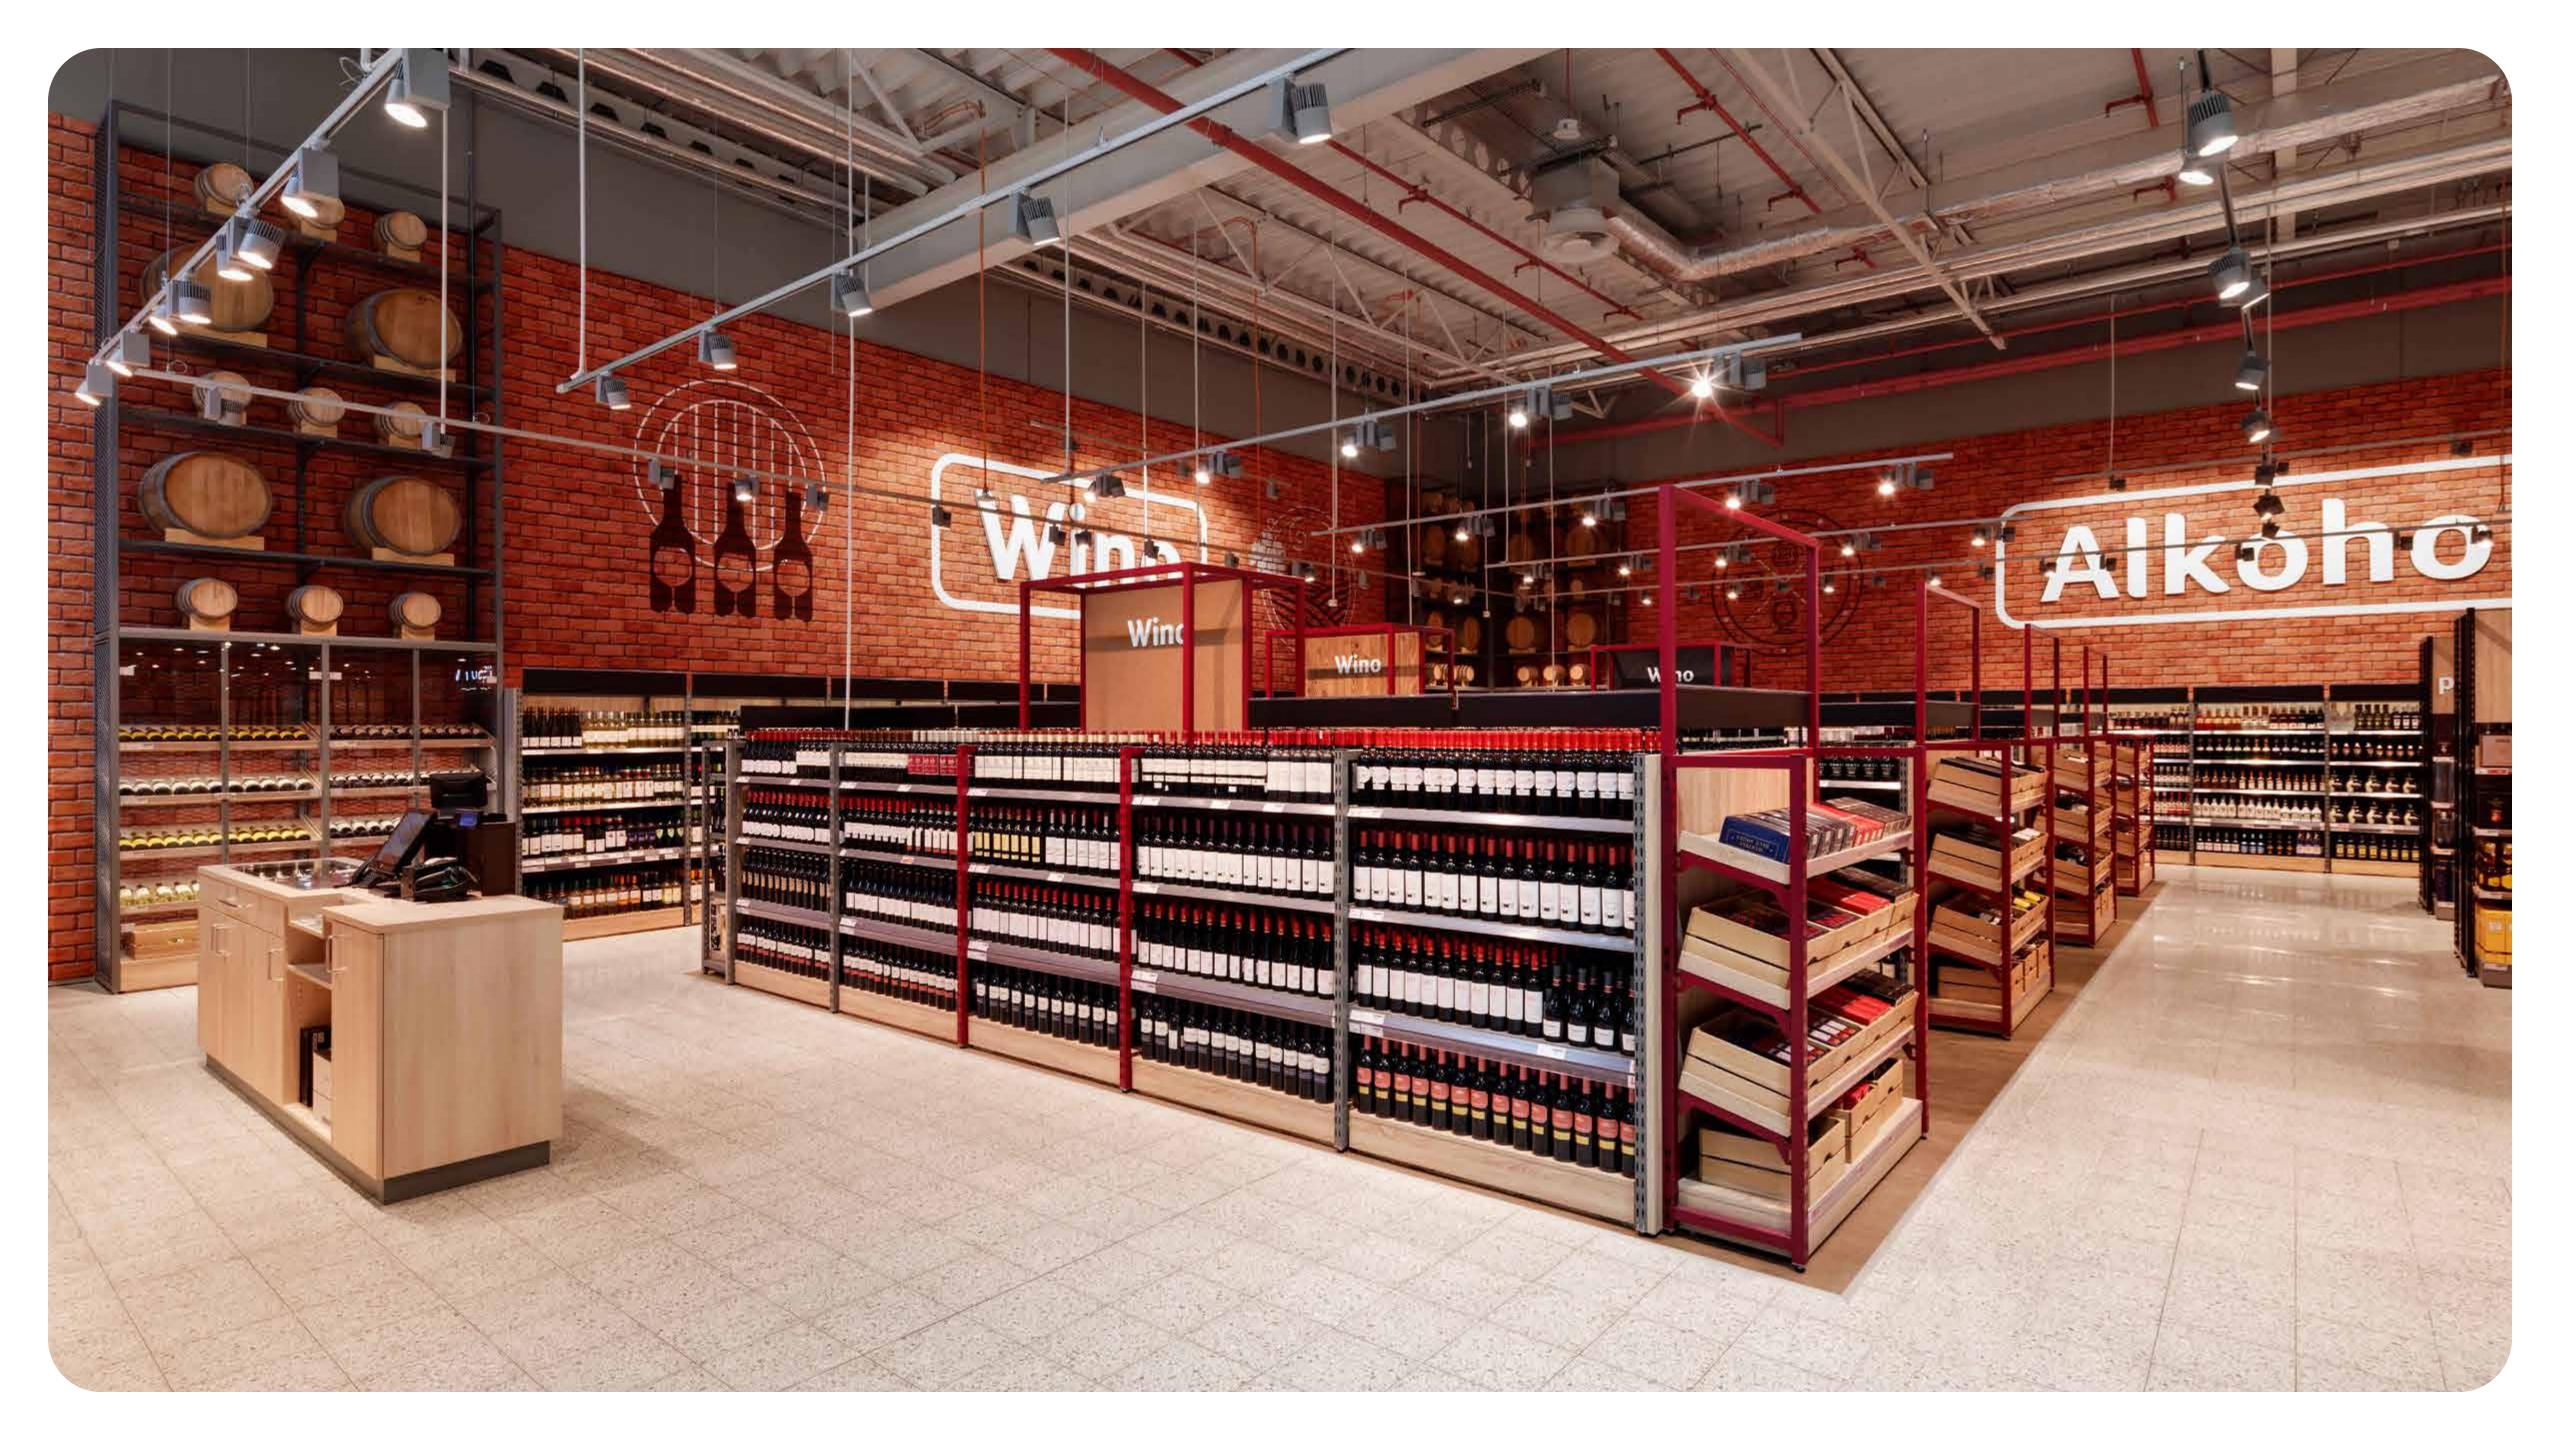

#### HIGHLIGHTS Fresh food departments

The fresh food departments follow the style of Selgros Braunschweig in terms of graphics and choice of materials and contribute significantly to the **marketplace character**. The large wall graphics vary depending on the department and help the consumer to differentiate between the various services.