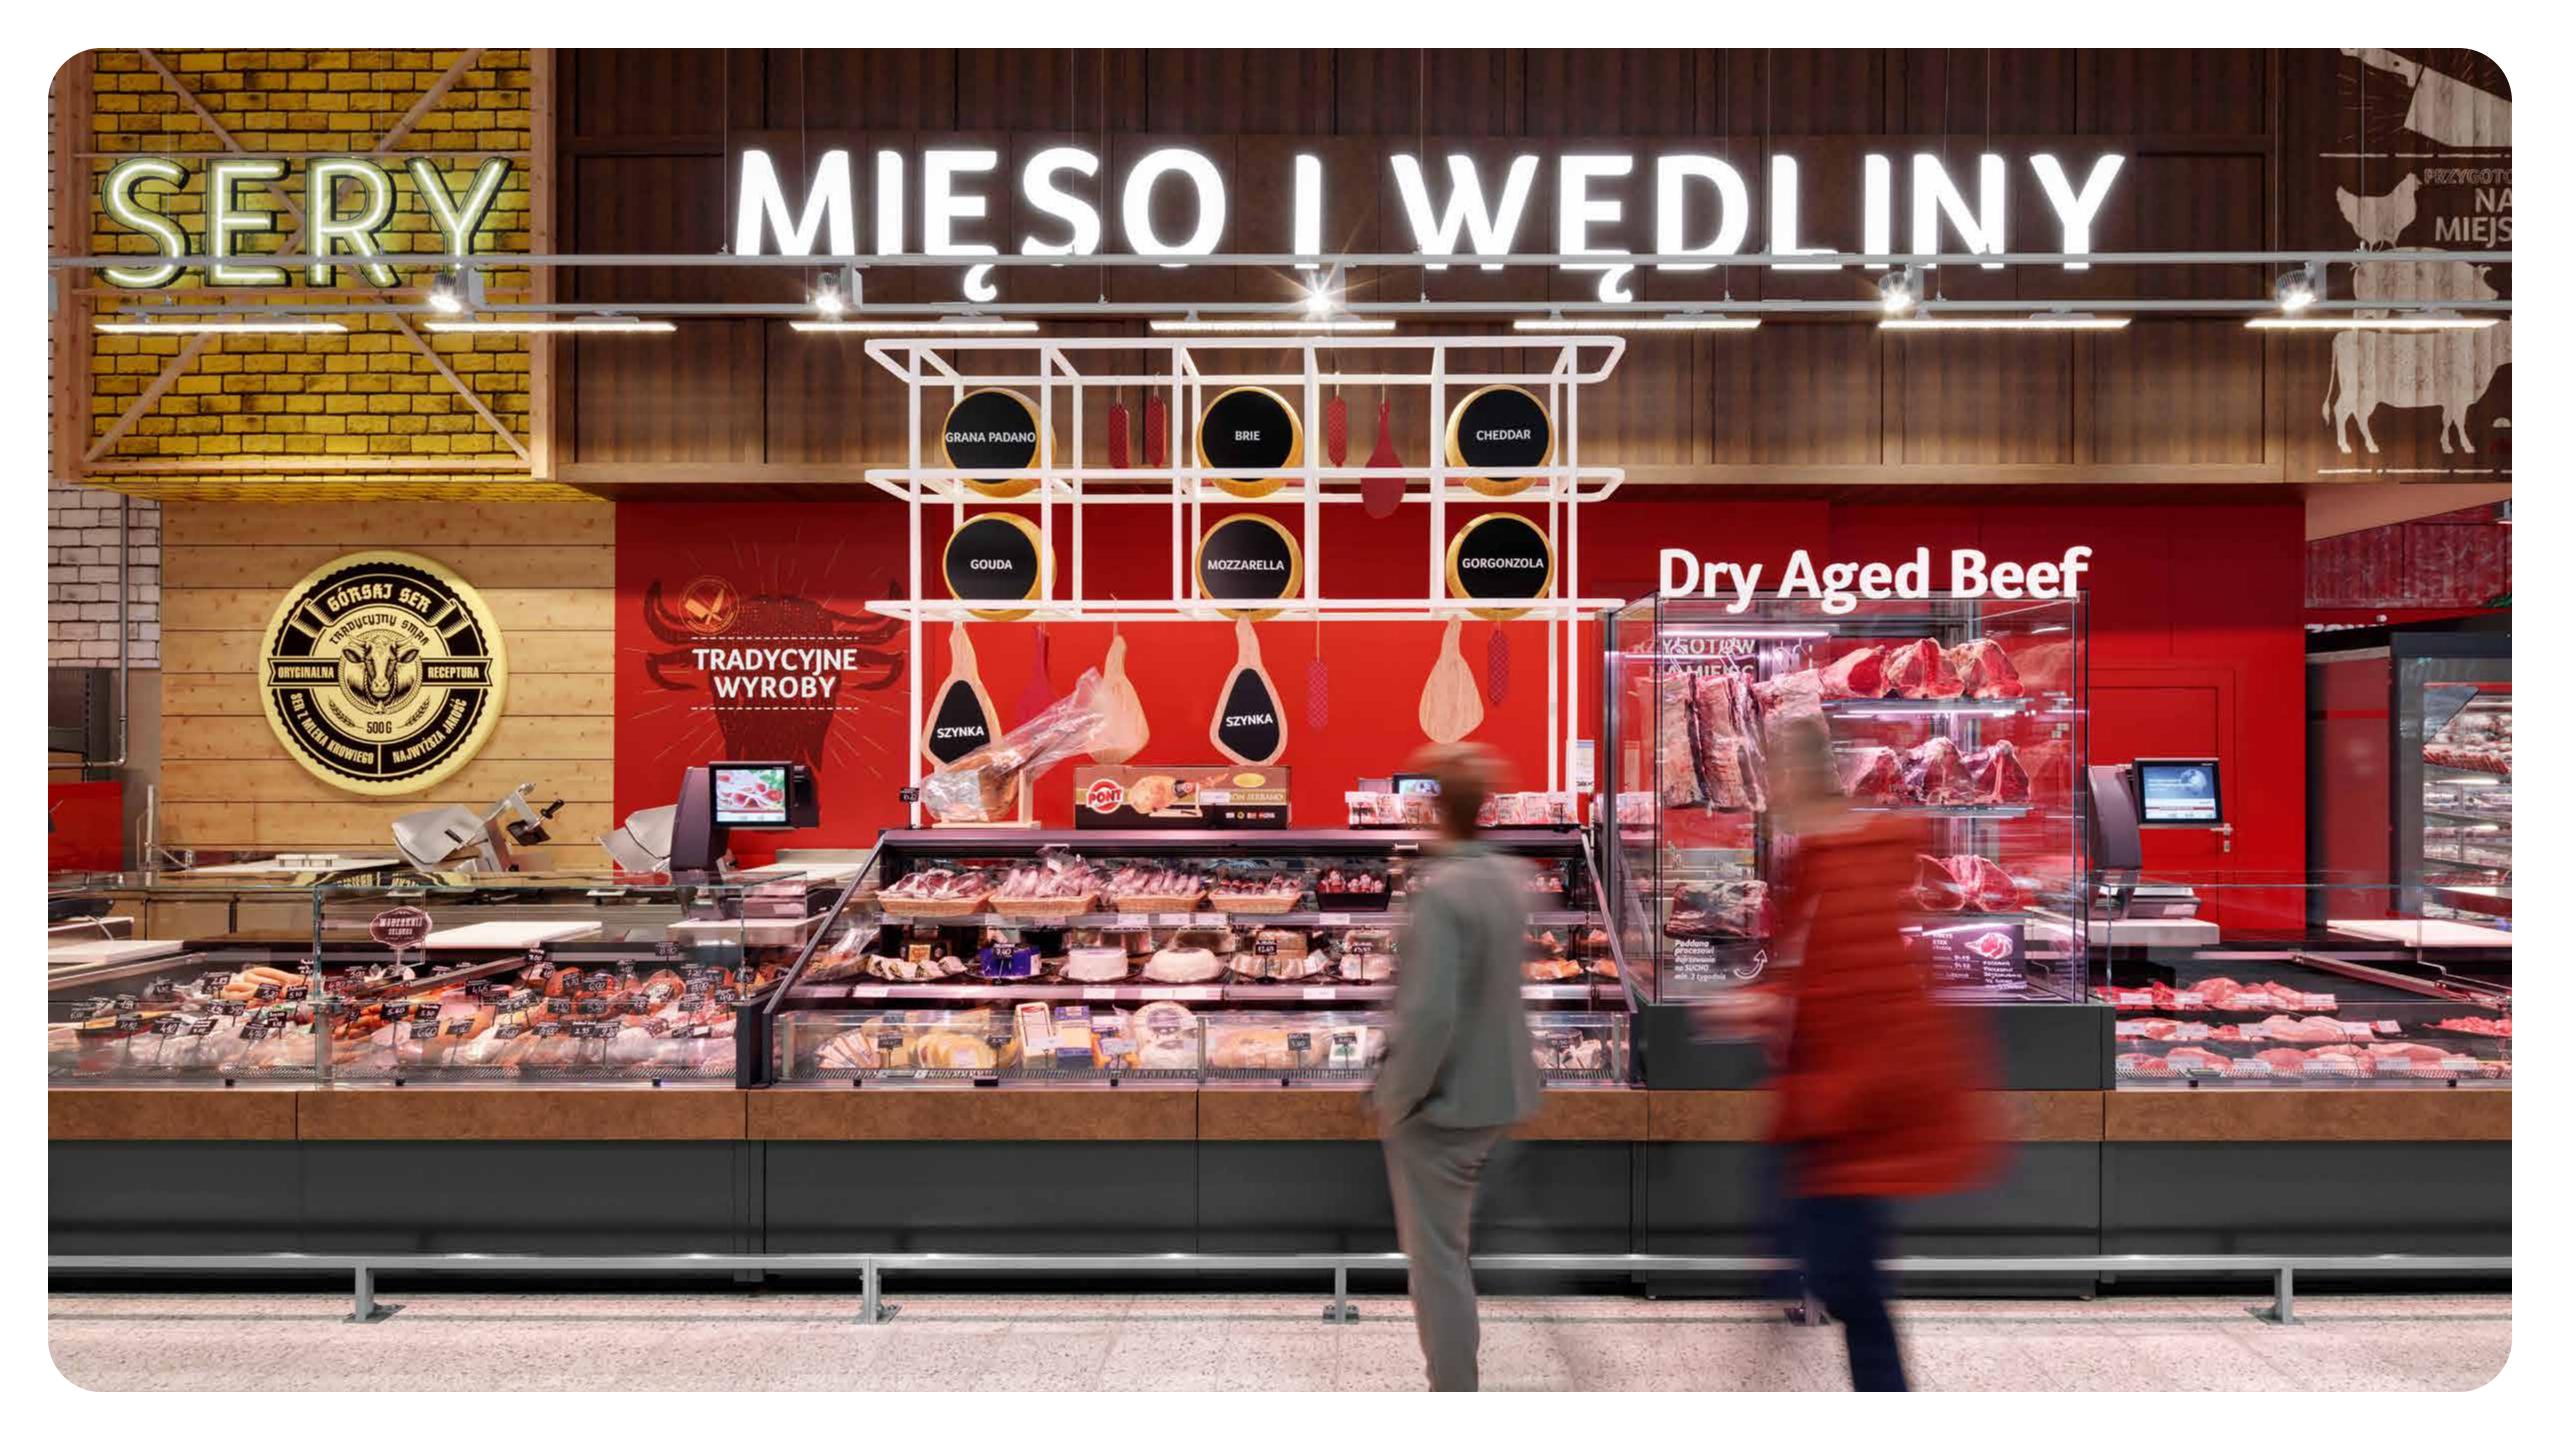

#### HIGHLIGHTS Fresh food departments

The fresh food departments follow the style of Selgros Braunschweig in terms of graphics and choice of materials and contribute significantly to the **marketplace character**. The large wall graphics vary depending on the department and help the consumer to differentiate between the various services.

Like all the fresh food counters in the store, a **refrigerated cabinet** for smoked products, **specially developed for the Lubin site**, was also produced by Schweitzer.