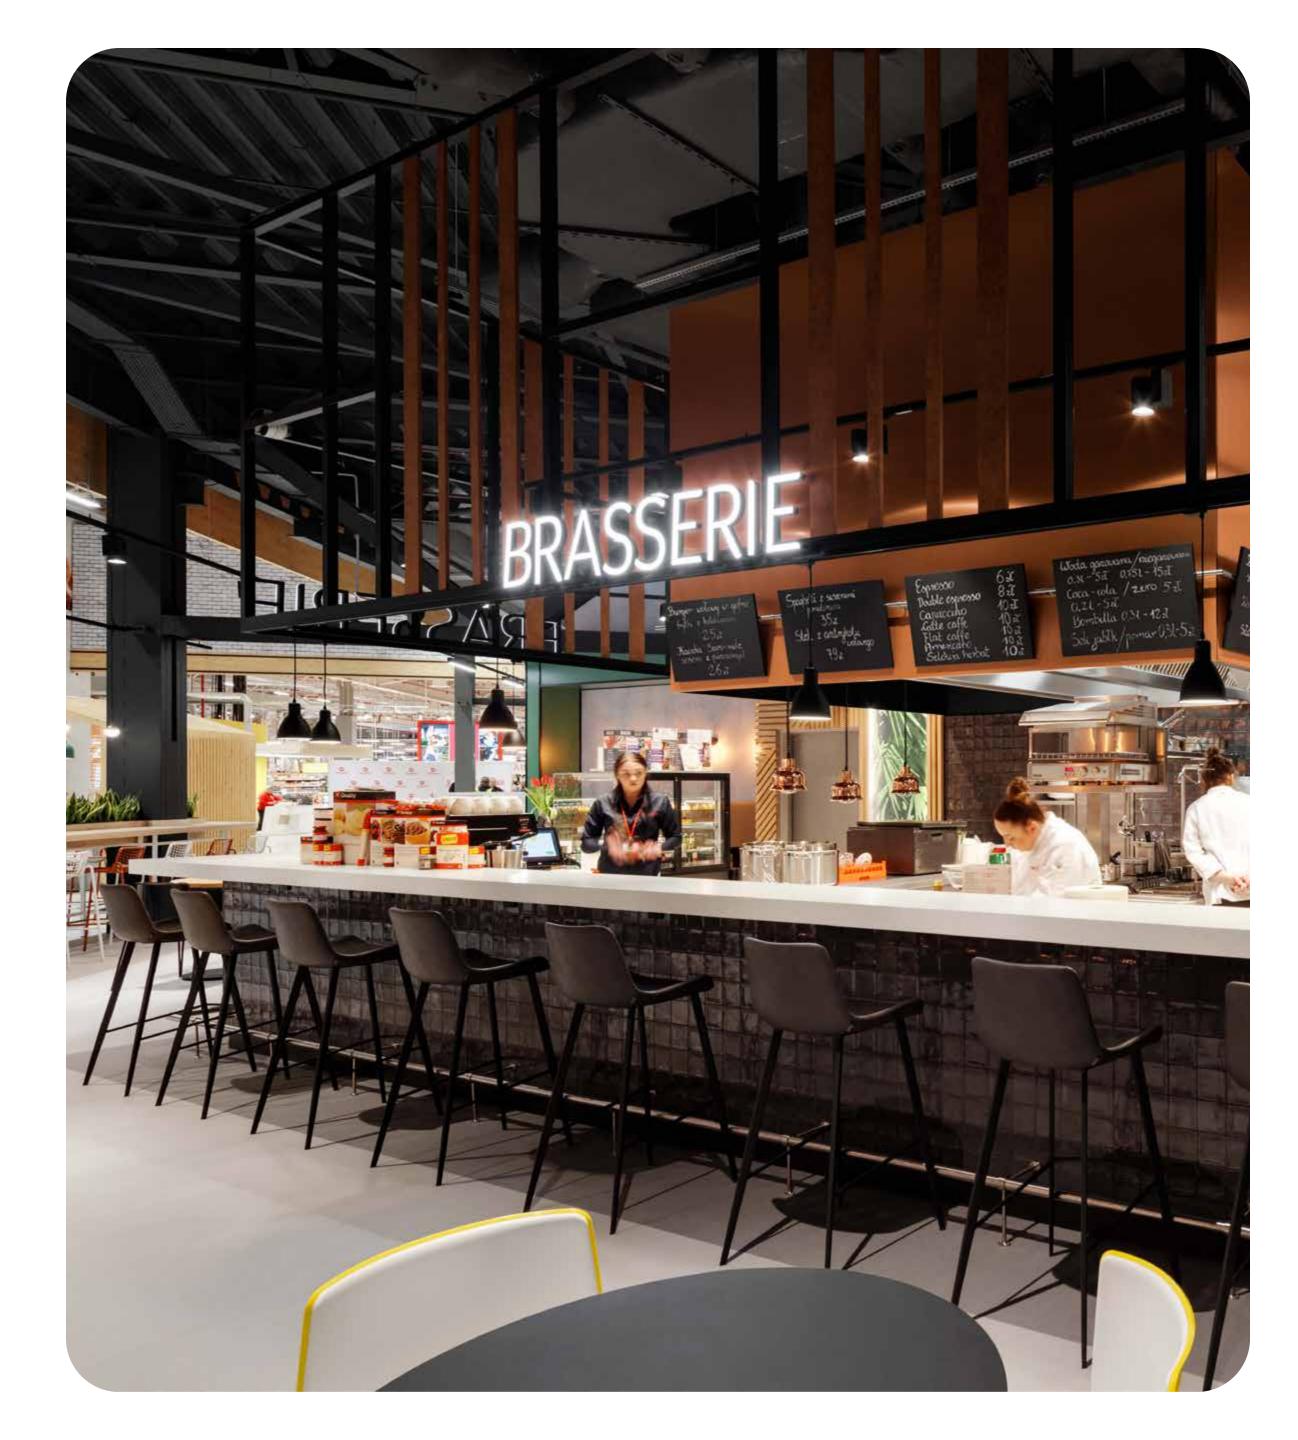

#### HIGHLIGHTS In-store brasserie

The "Brasserie ", located in the entrance area, has its own **restaurant** and spacious **seating area** and therefore offers a meeting point for a quick coffee or a snack in between. The restaurant is characterized by the different seating furniture that defines different zones in the restaurant. In addition, the differences in height of the building are particularly well emphasised in this area.