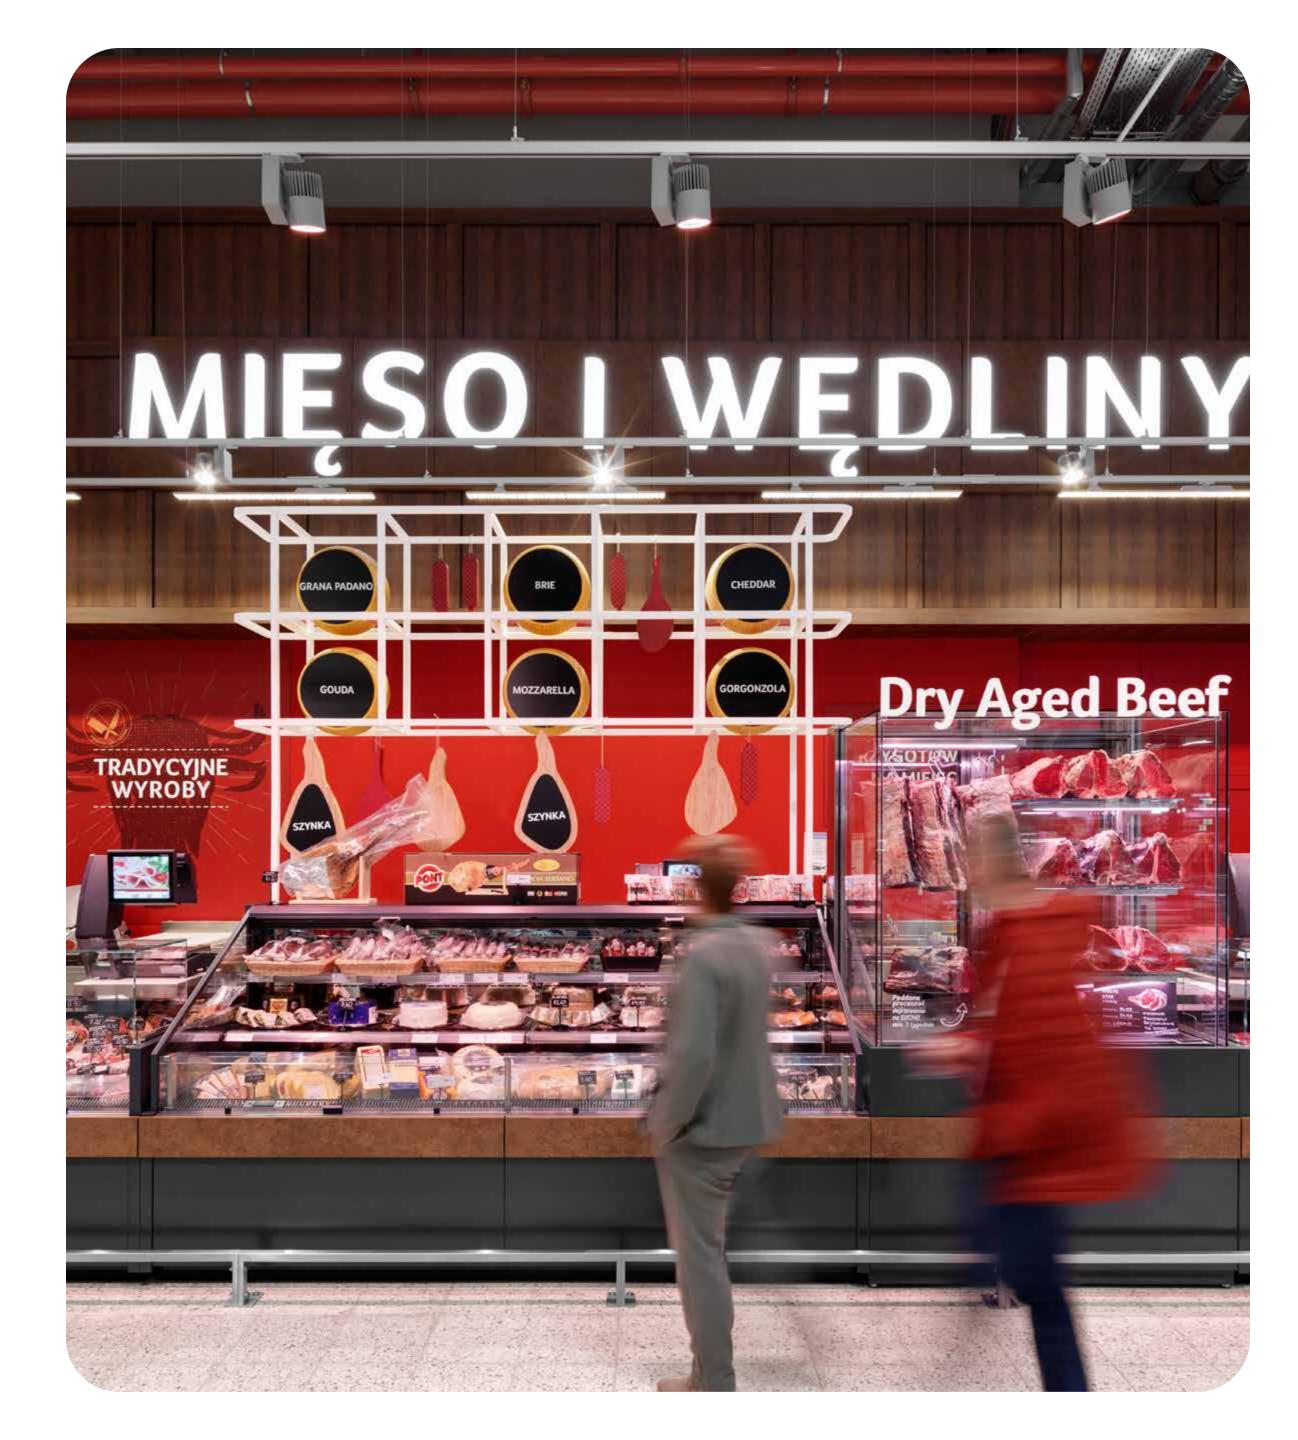

#### HIGHLIGHTS **Graphic Focus on Mining**

The visual language and large graphics, representing the original Selgros concept, were adopted in the same style and adapted to the location.

The graphic concept in the mall was enhanced with content on the **history of the city of Lubin**, which is rooted in mining. In this sense, wall graphics with scenes from the mining industry accompany the shopper through all departments.

#### HIGHLIGHTS Fresh food departments

The fresh food departments follow the style of Selgros Braunschweig in terms of graphics and choice of materials and contribute significantly to the **marketplace character**. The large wall graphics vary depending on the department and help the consumer to differentiate between the various services.

Like all the fresh food counters in the store, a **refrigerated cabinet** for smoked products, **specially developed for the Lubin site**, was also produced by Schweitzer.