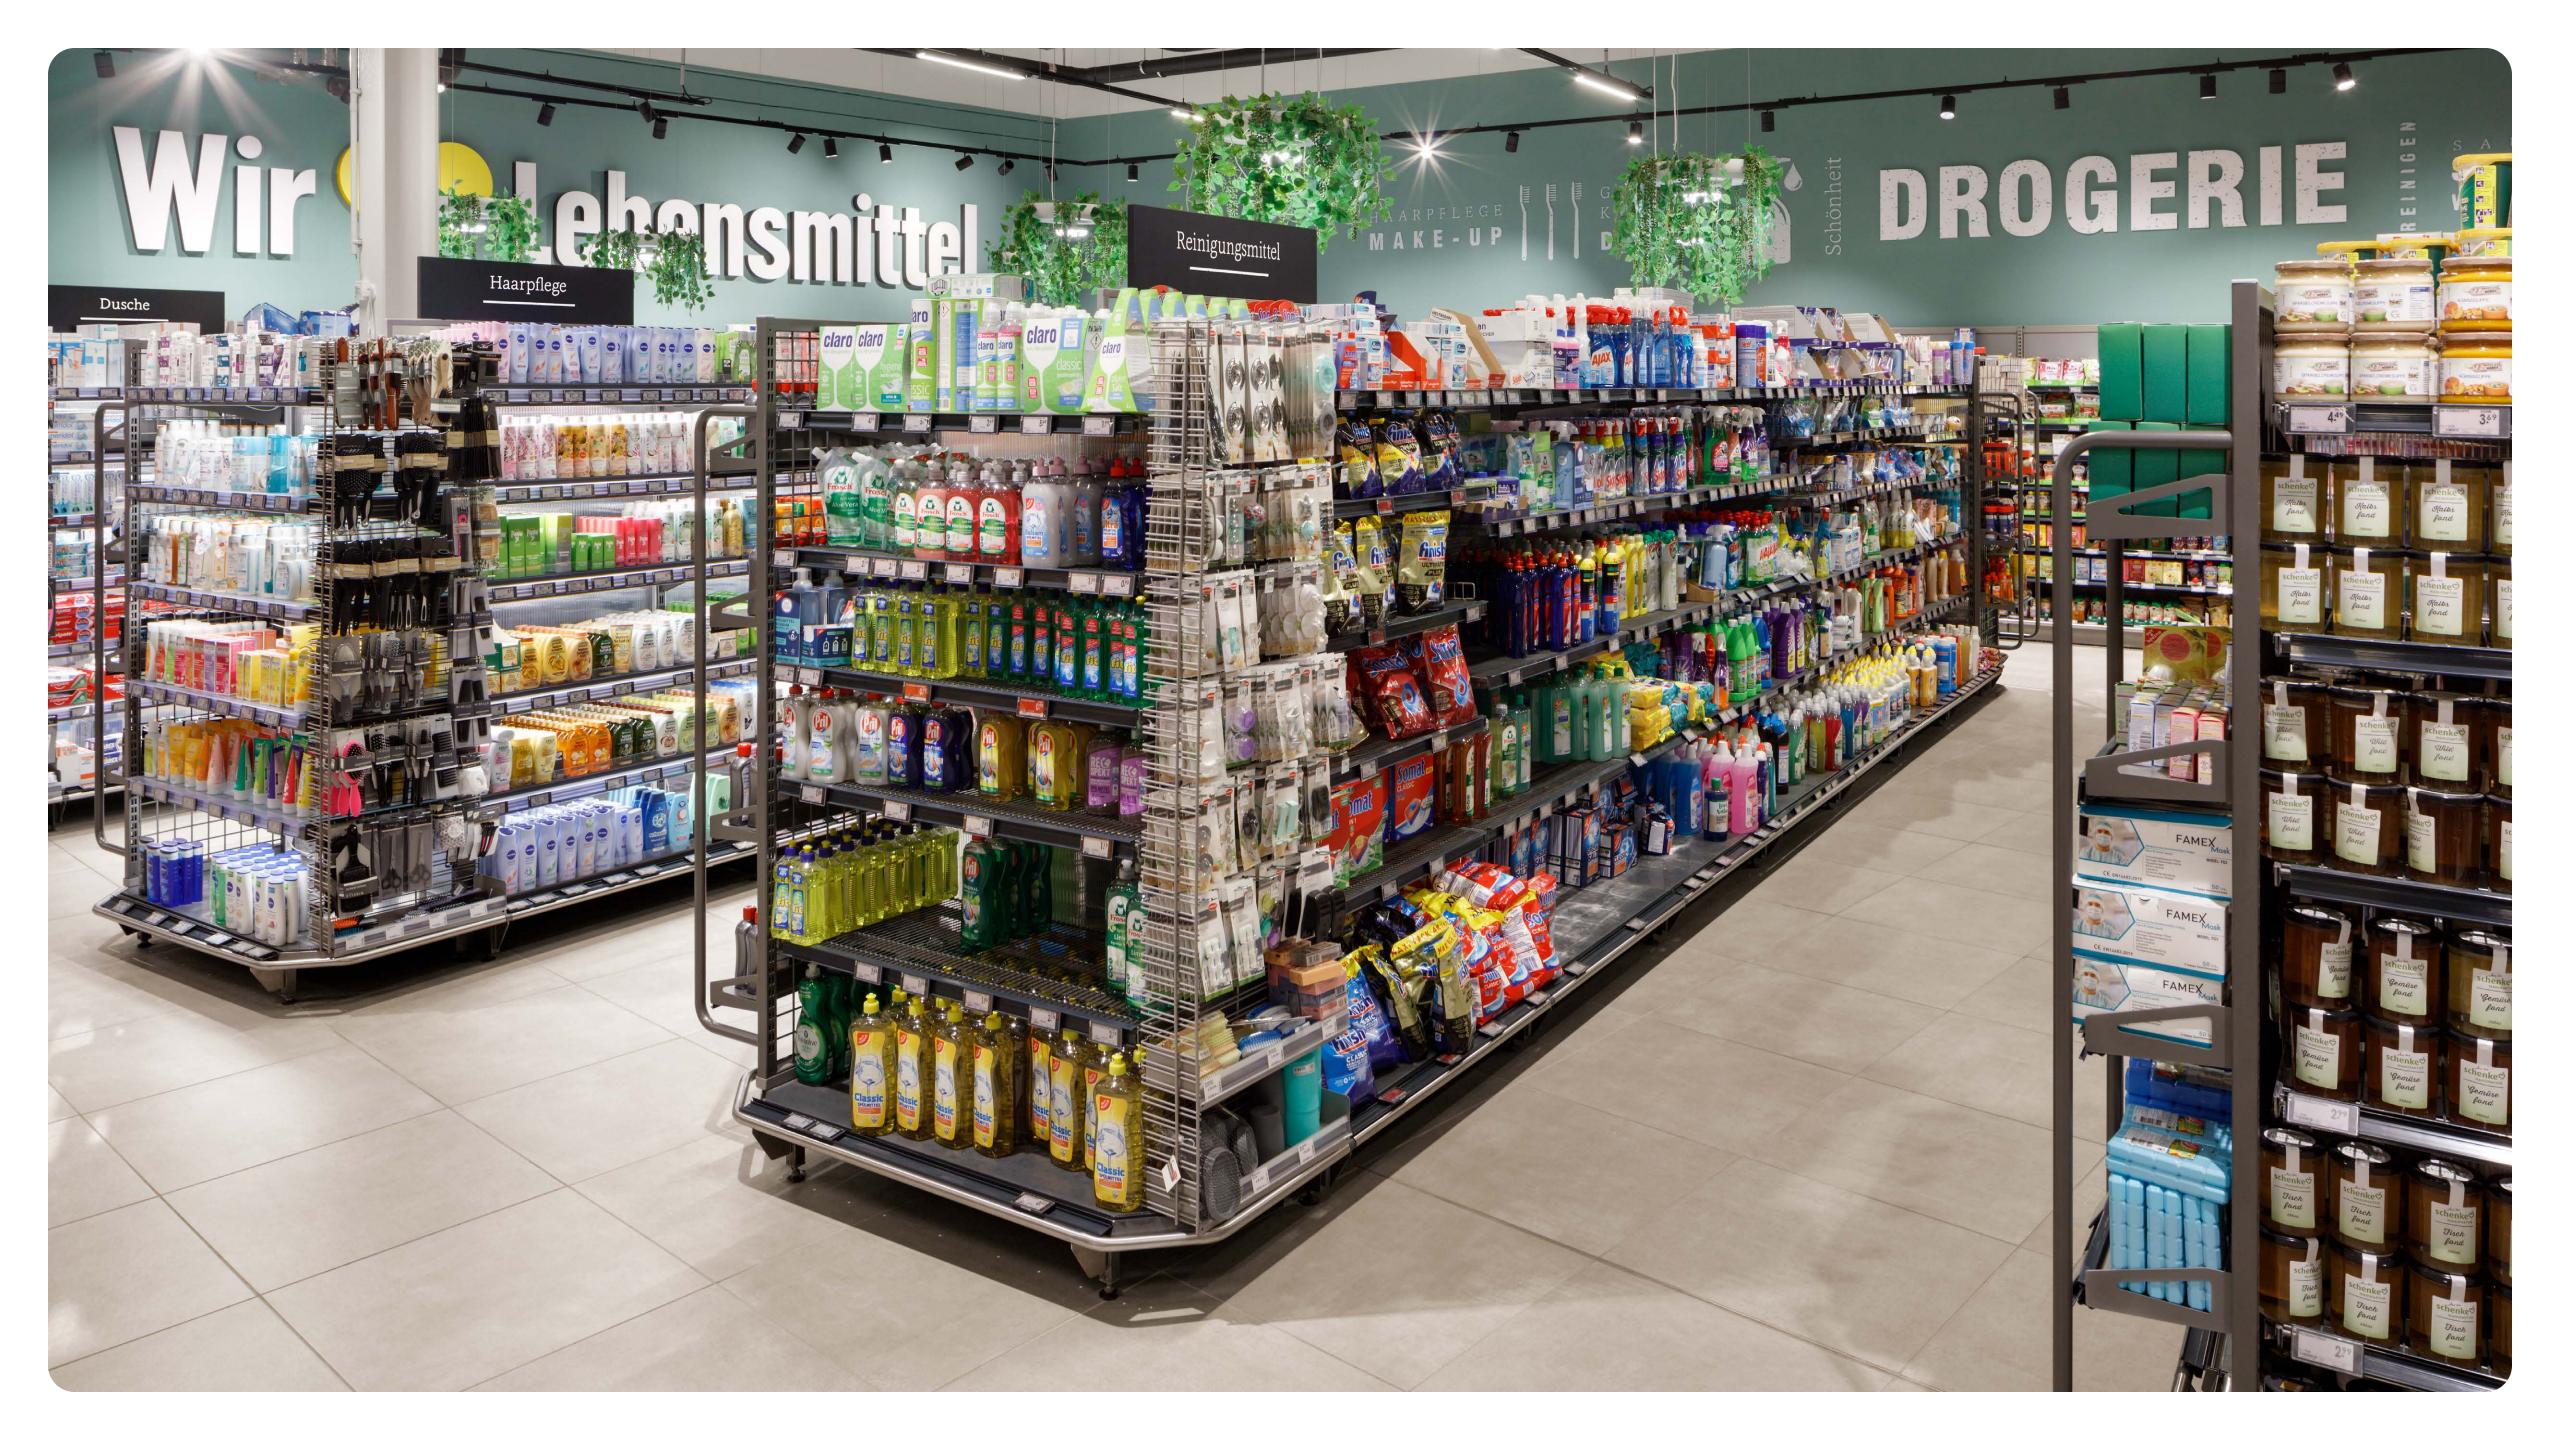

The result speaks for itself: thanks to a generous layout, a continuous feeling of space has been created despite the different room heights, allowing for an organic customer flow.