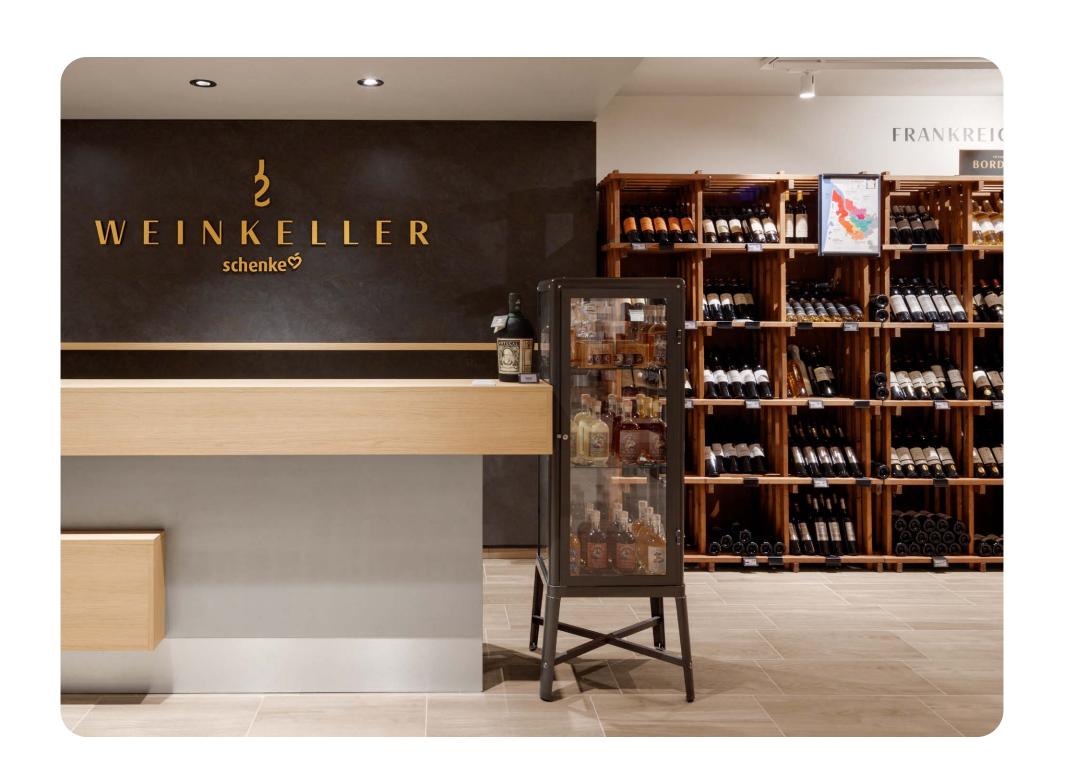

## HIGHLIGHTS WINE & SPIRITS

A completely new branding concept as well as the use of qualitative materials gave the wine cellar a premium feel.

Existing wooden shelves were reused and integrated into the new concept. A selected area with a gold and black chequerboard pattern as wall decoration is reserved for a wide selection of champagnes and sparkling wines.