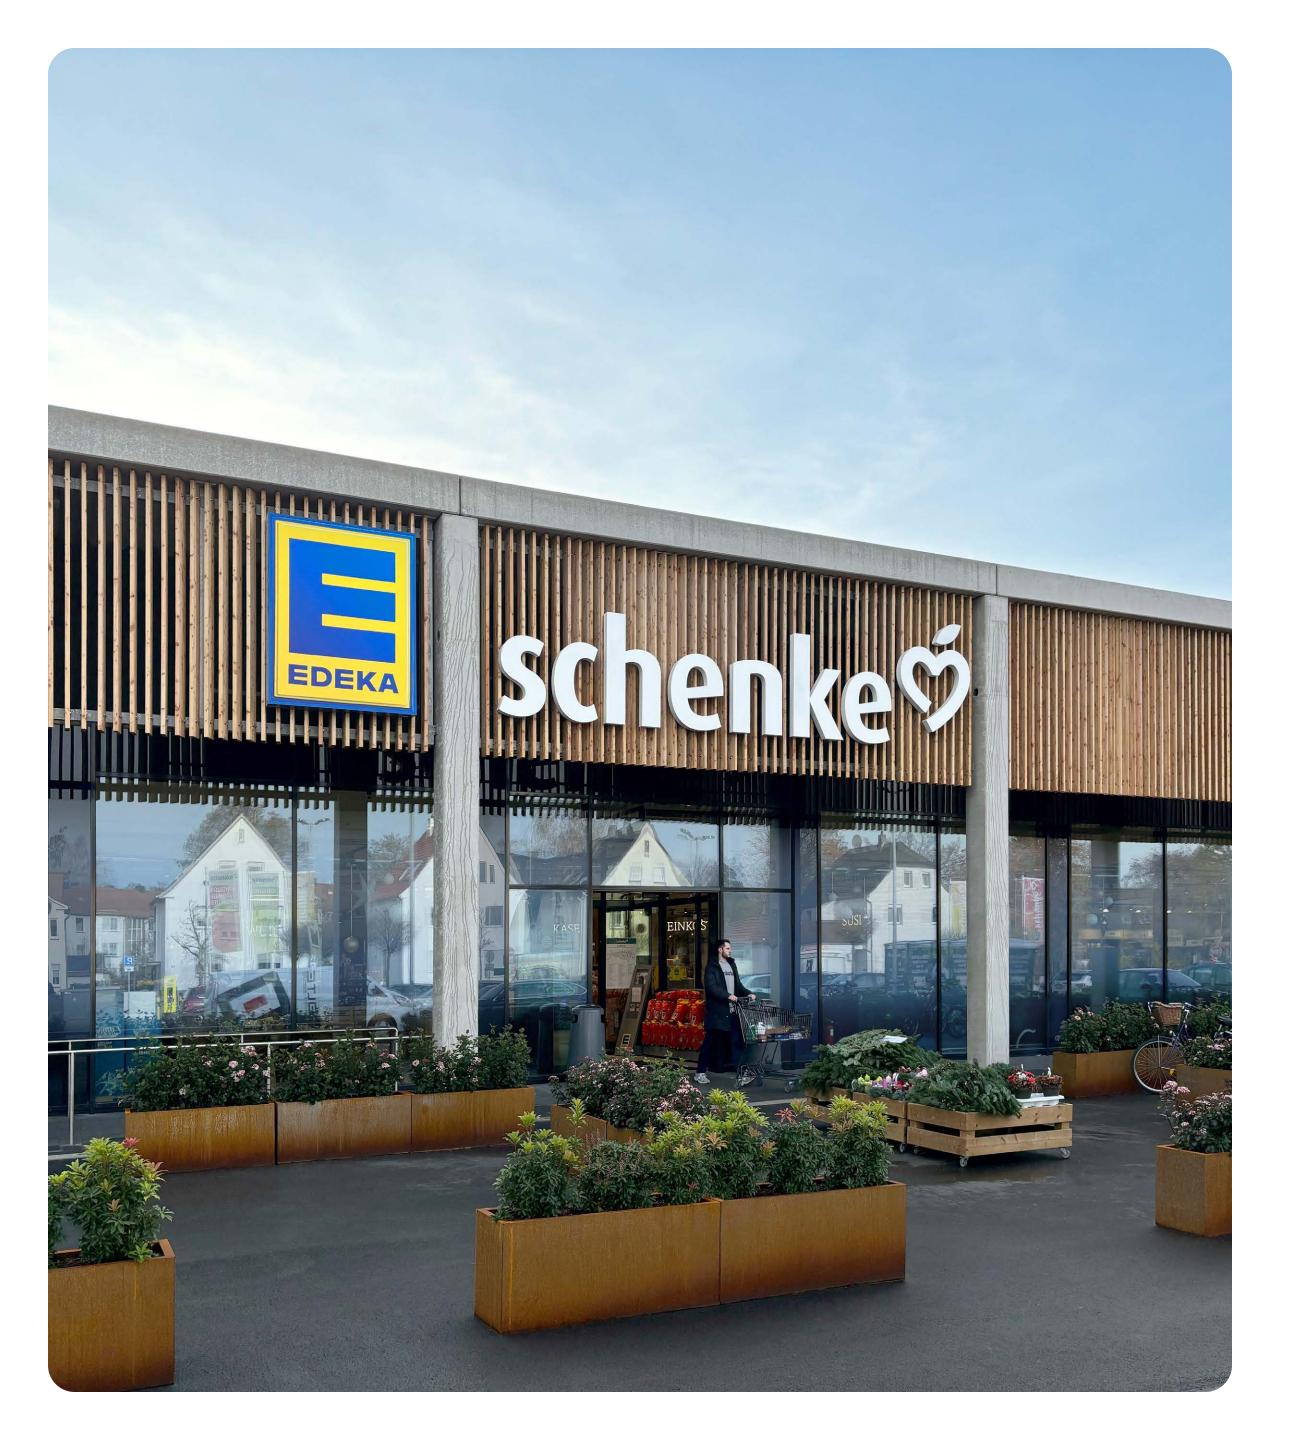

#### FACTS + FIGURES

CLIENT

**Schenke Family** 

SALES AREA

Ca. 3000 m<sup>2</sup>

SHOP NAME

**EDEKA Schenke** 

OPENING

28th September 2023

LOCATION

Gütersloh, Germany

#### CONTEXT

EDEKA Schenke in Gütersloh was remodelled and extended for the first time in 2006 by the design and shop fitting company Schweitzer. The same location has now undergone another conversion and once again the family relied on Schweitzer's many years of experience and expertise.

The store is located in an existing building, the Schenke Stammhaus, to which a new building has been added, substantially increasing the total store area to approximately 3000 m<sup>2</sup>.