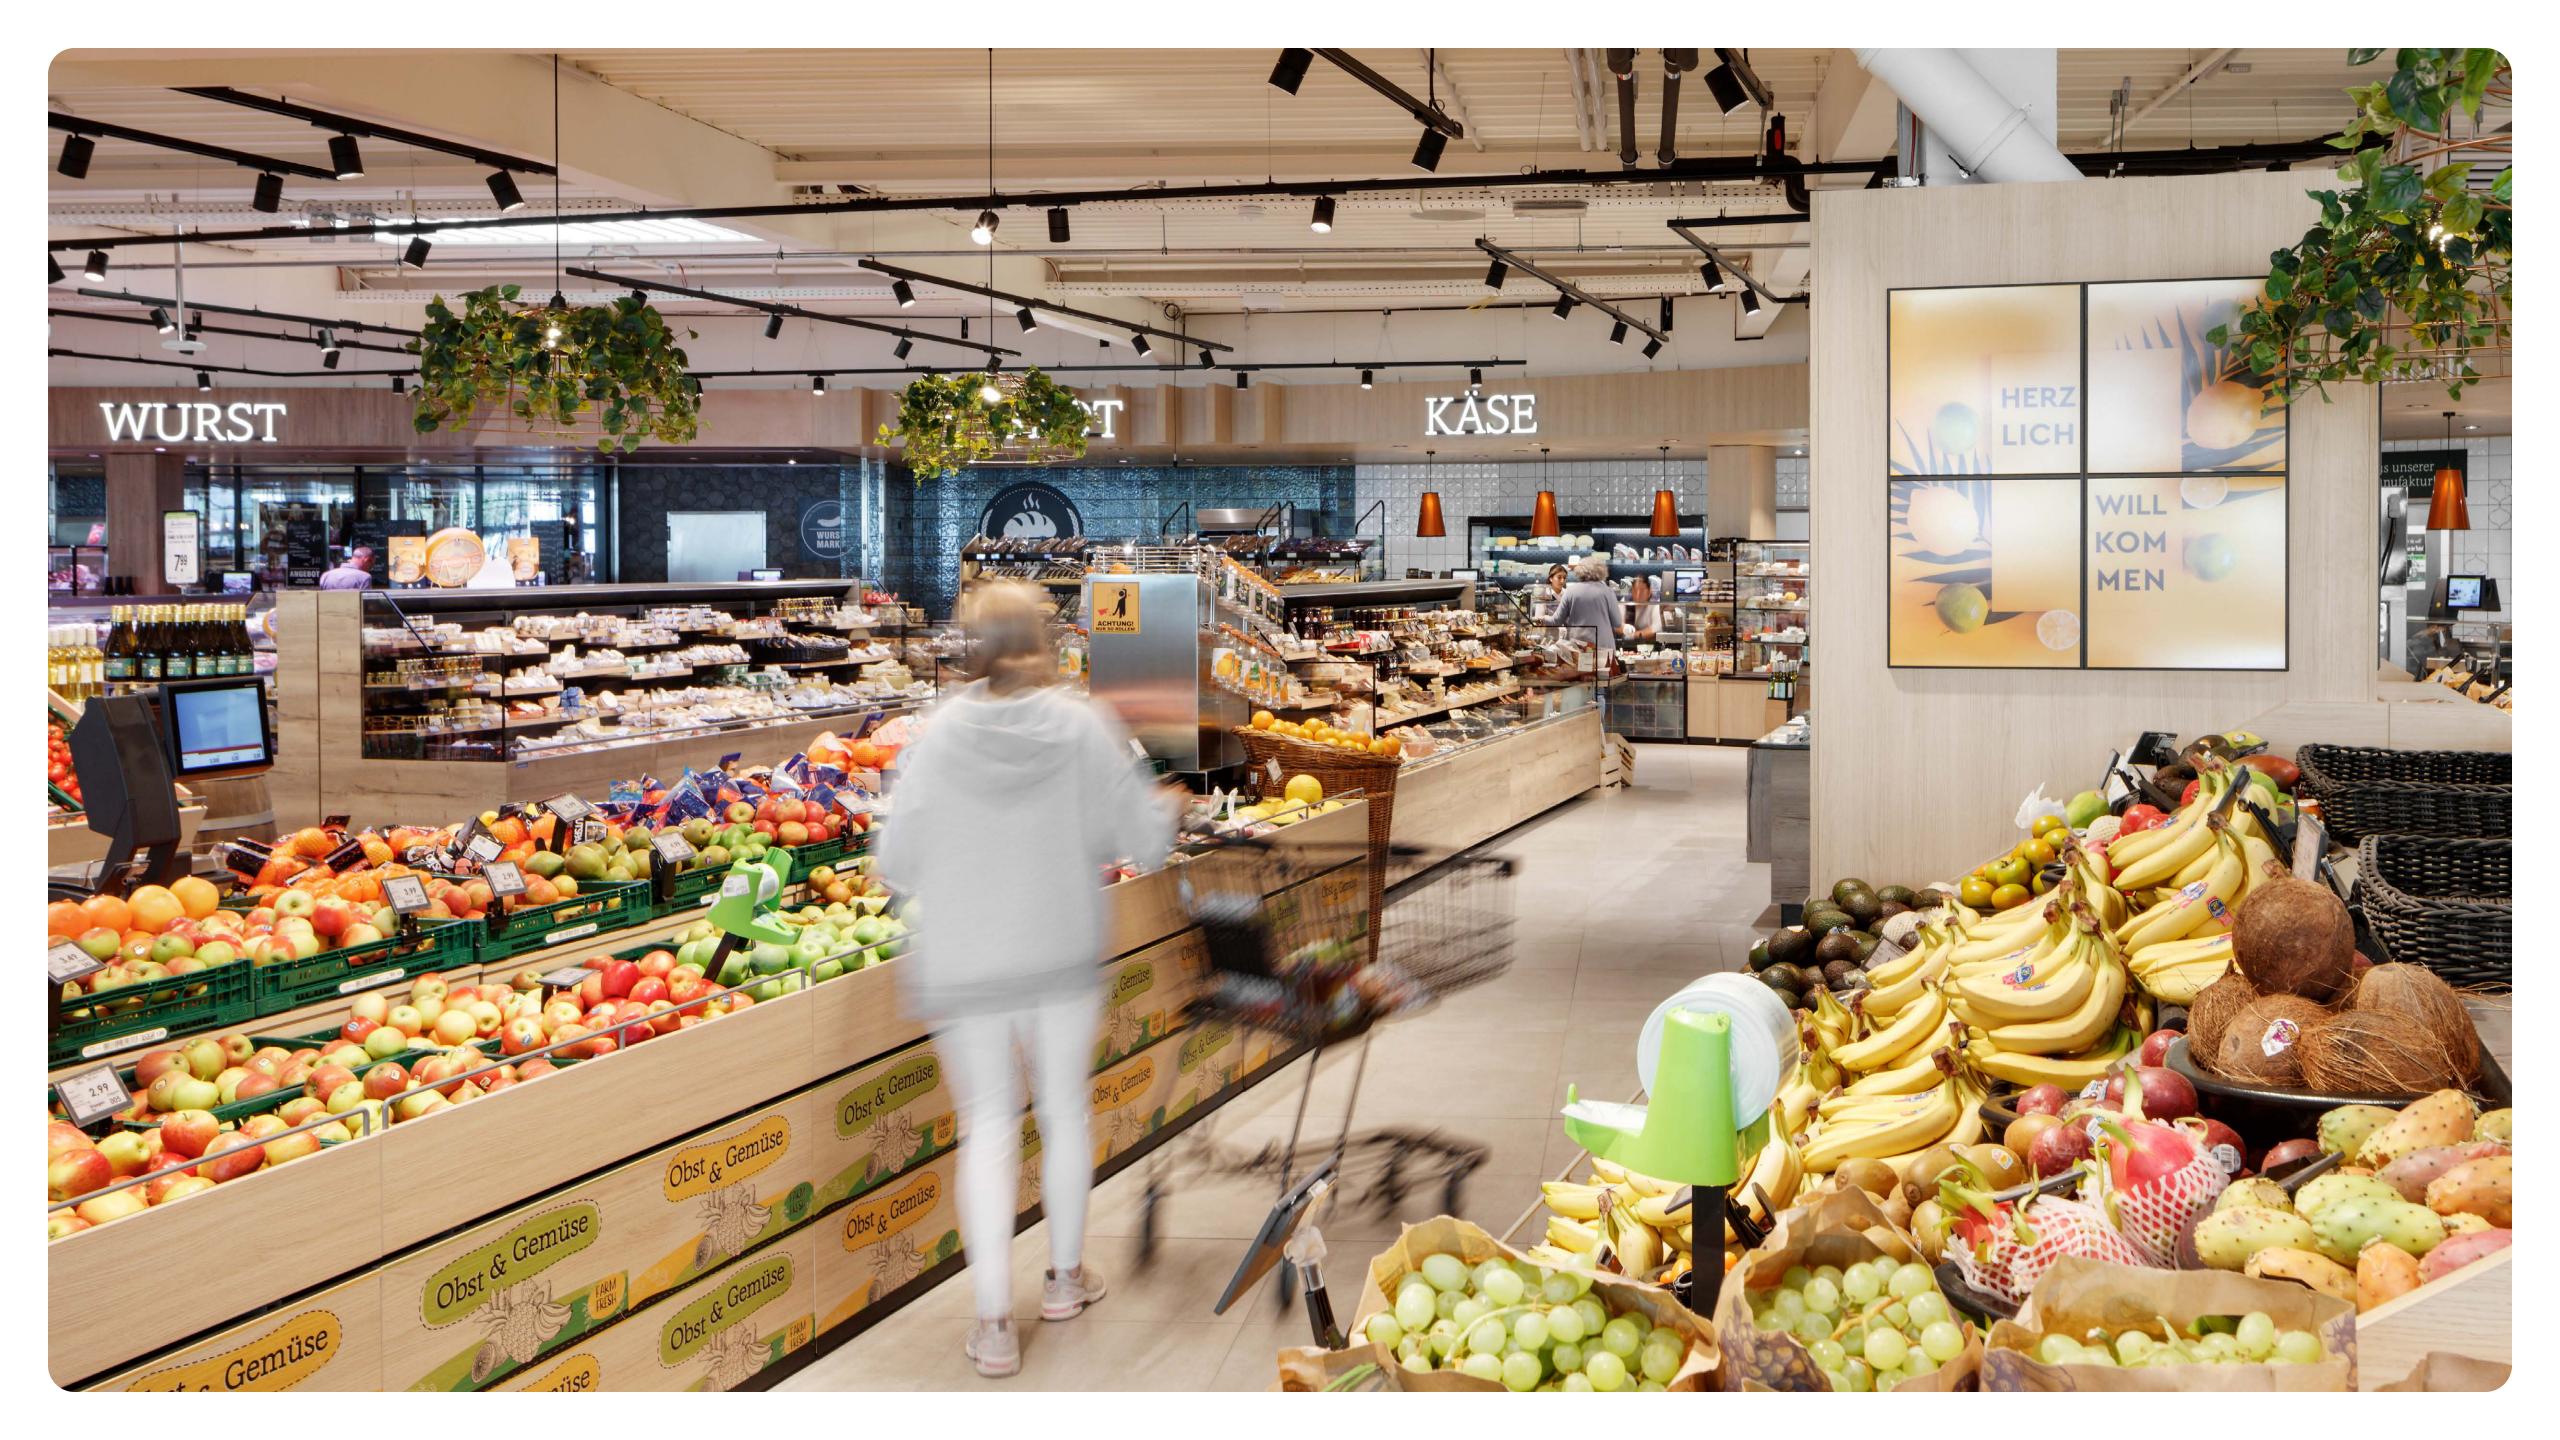

The result speaks for itself: thanks to a generous layout, a continuous feeling of space has been created despite the different room heights, allowing for an organic customer flow.