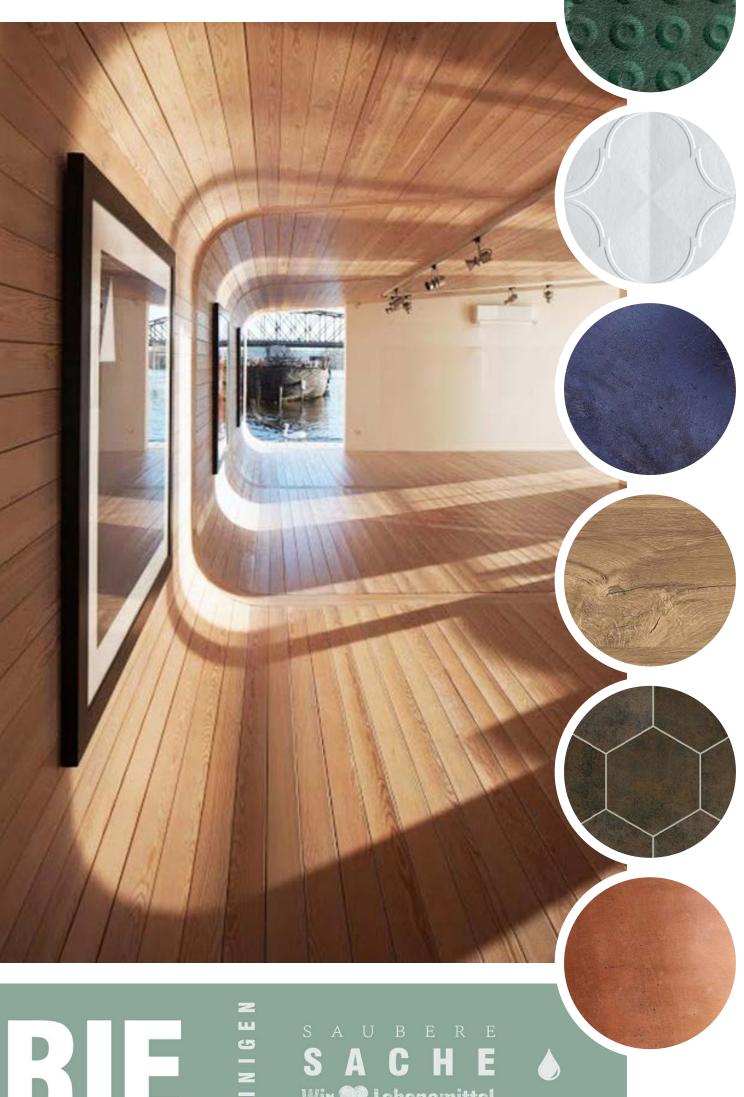

TS DELICATESSEN

A strong focus was placed on the redesign of the delicatessen department, on which much importance is placed in the Schenke stores. In-house recipes, handed down from generation to generation, are still used here and prepared fresh every day. To emphasize the importance of this area, the graphic designers at Interstore developed a special brand around the Schenke logo.

## HIGHLIGHTS WINE & SPIRITS

A completely new branding concept as well as the use of qualitative materials gave the wine cellar a premium feel.

Existing wooden shelves were reused and integrated into the new concept. A selected area with a gold and black chequerboard pattern as wall decoration is reserved for a wide selection of champagnes and sparkling wines.



#### LOOK + FEEL

schenke?

















## DESIGN > C BUILD



## DESIGN > C BUILD





















# we think retail.

#### INTERSTORE

schweitzer []

Zurich - Switzerland +41 44 542 9040 | info@interstore.ch interstore.ch Naturno - Italy +39 0473 670 670 | info@schweitzergroup.com schweitzergroup.com