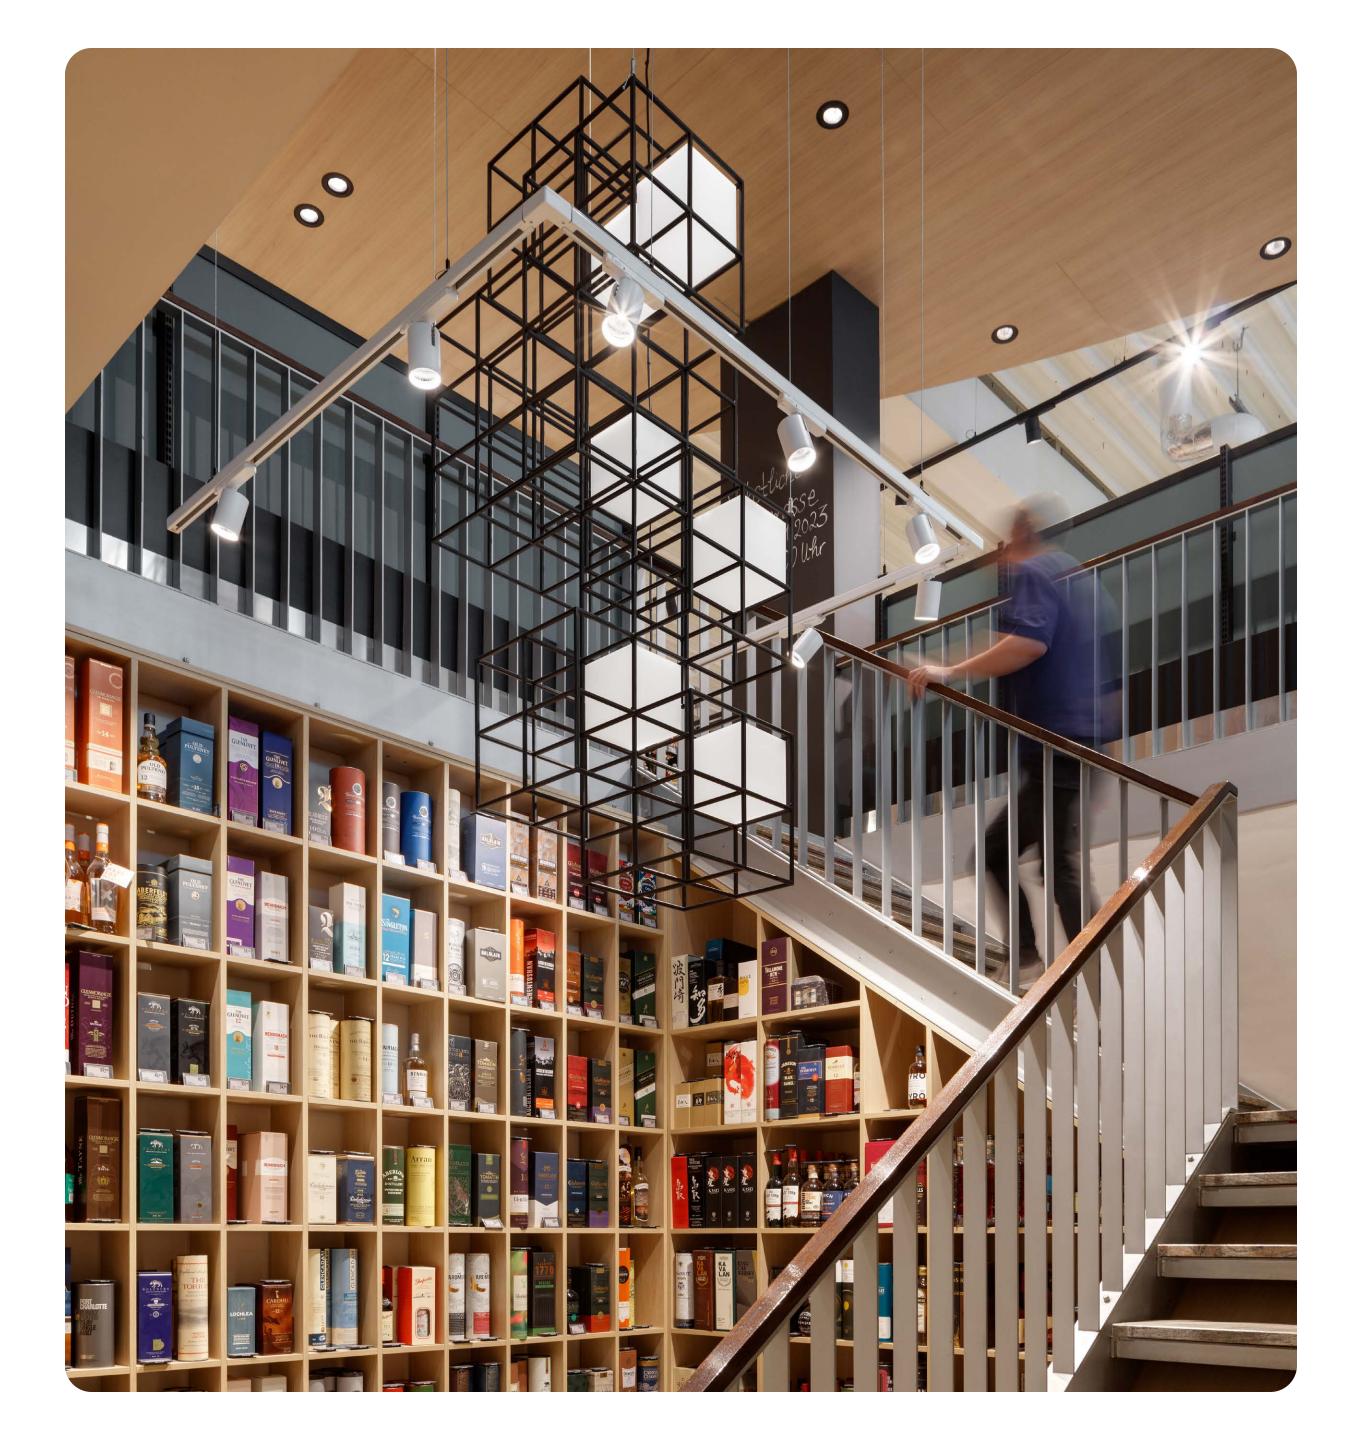

The result speaks for itself: thanks to a generous layout, a continuous feeling of space has been created despite the different room heights, allowing for an organic customer flow.