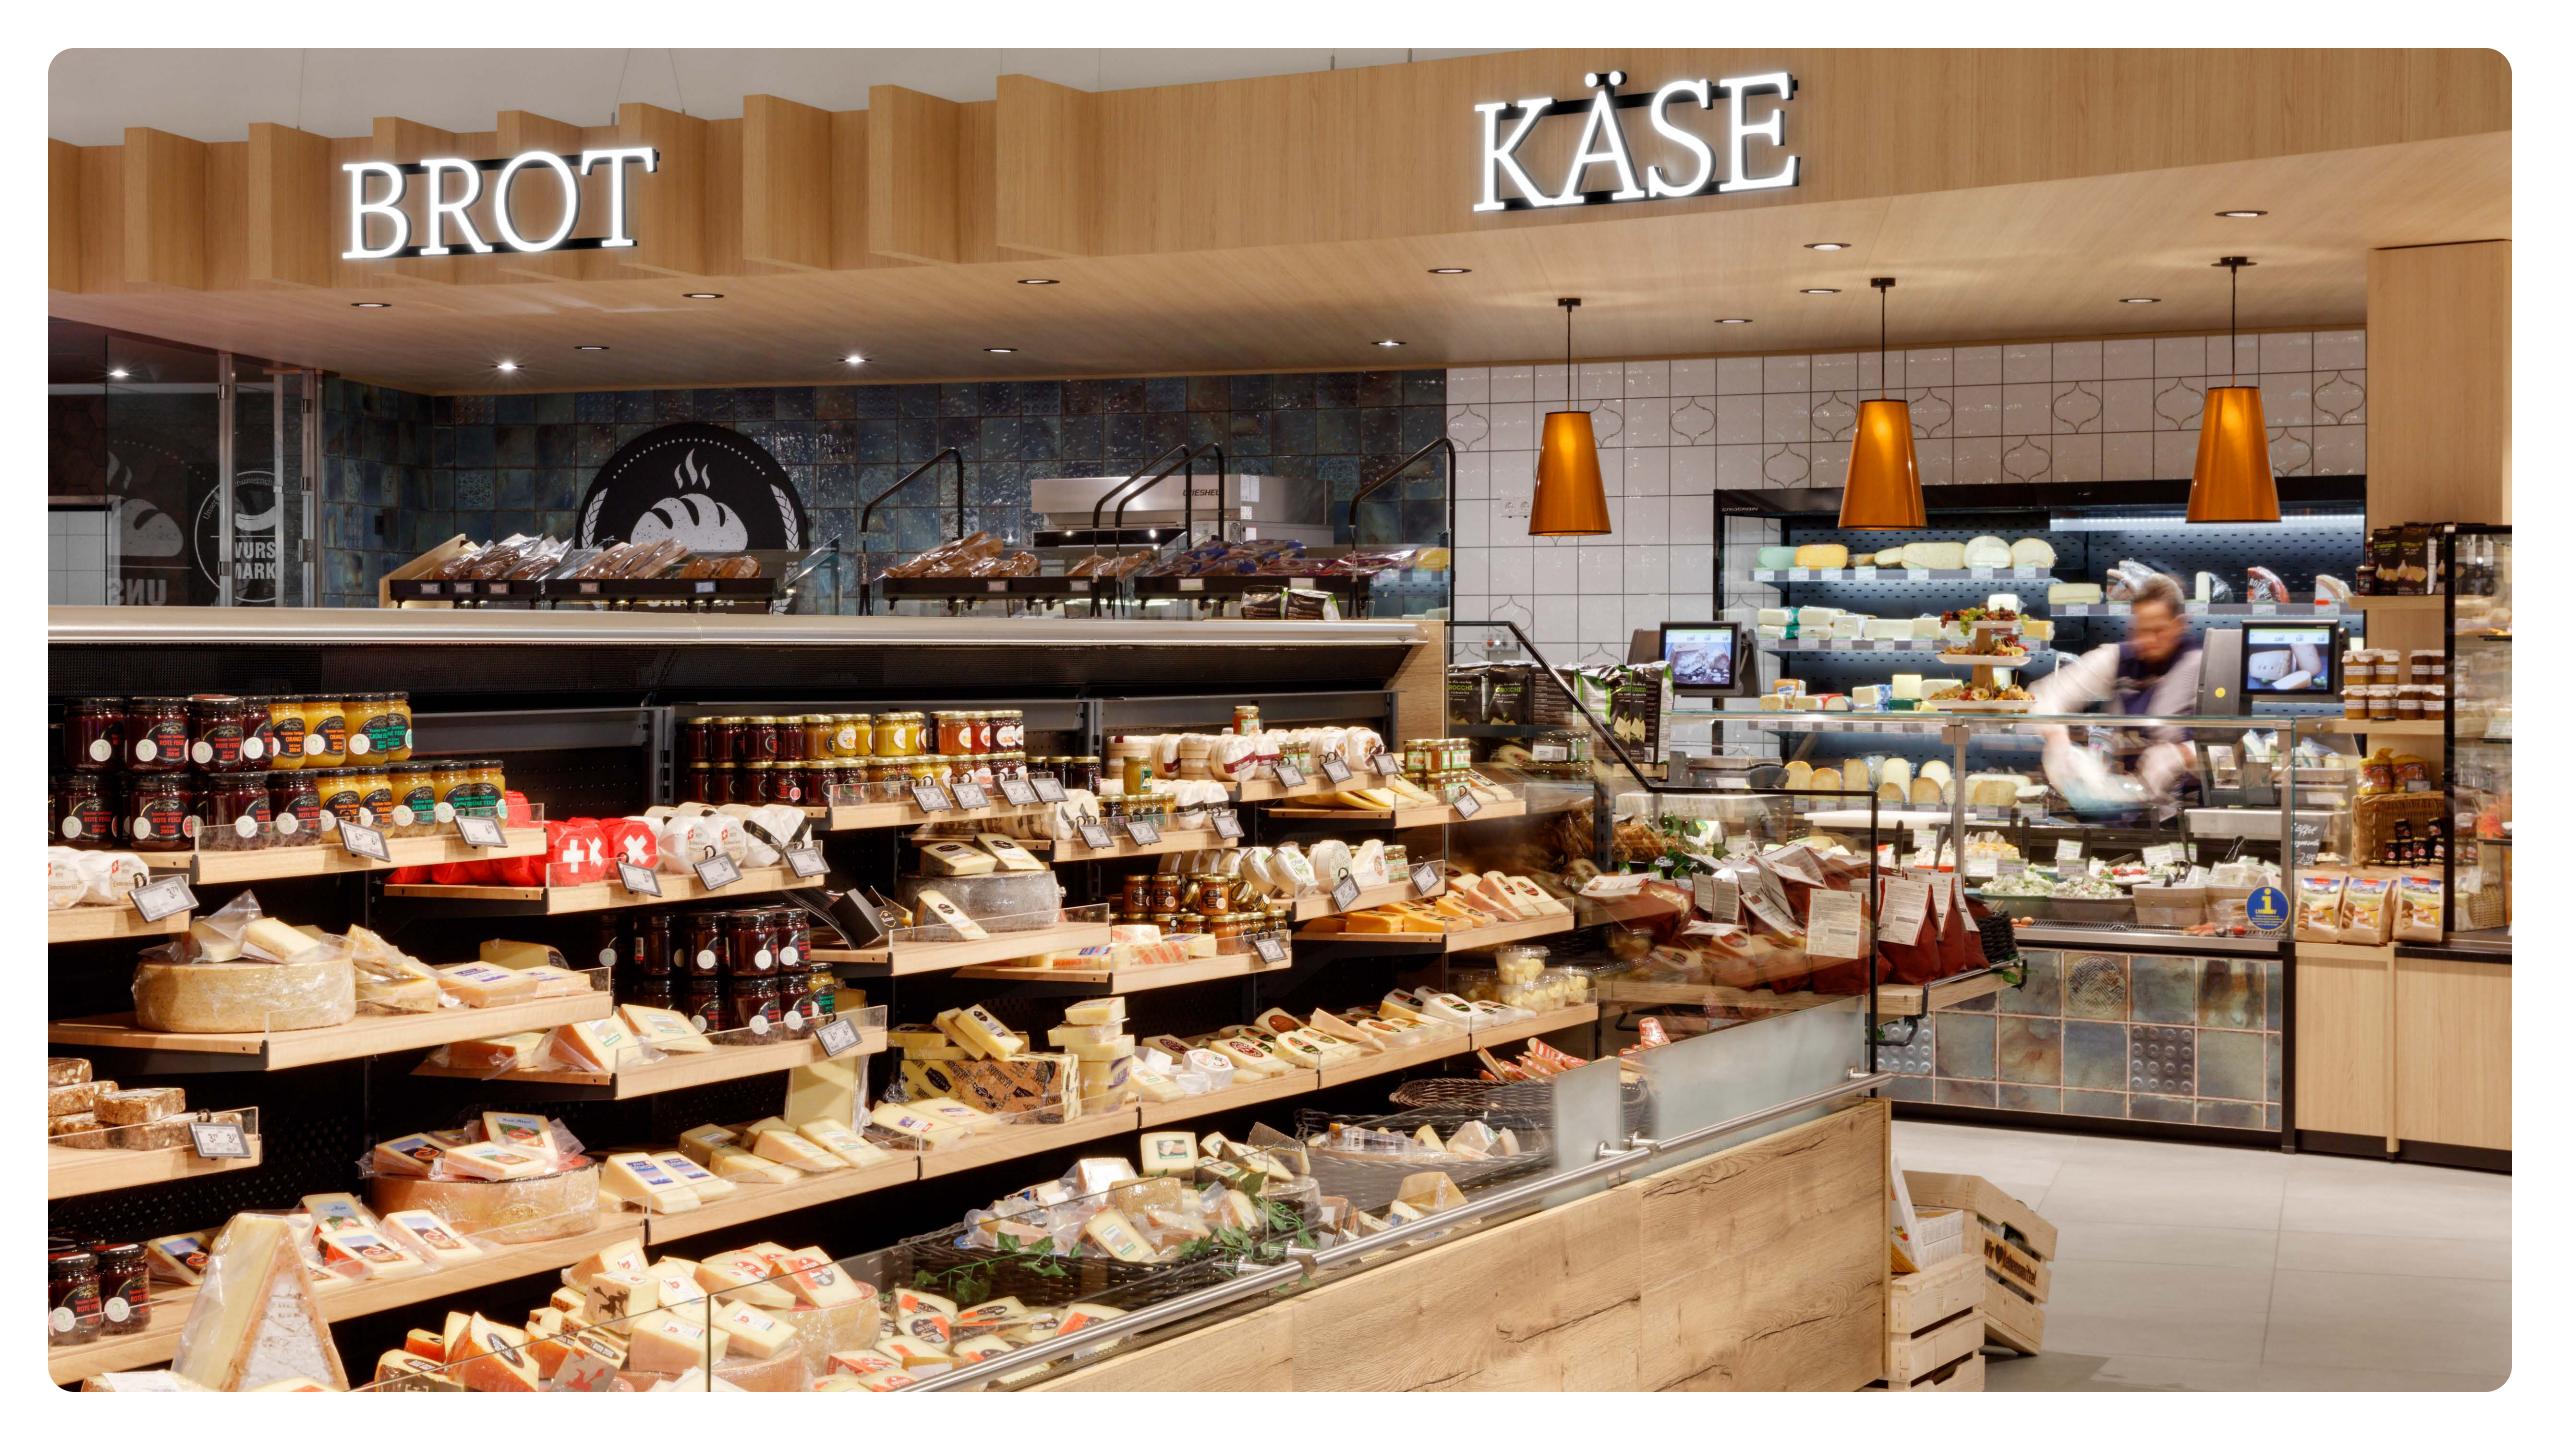

The result speaks for itself: thanks to a generous layout, a continuous feeling of space has been created despite the different room heights, allowing for an organic customer flow.