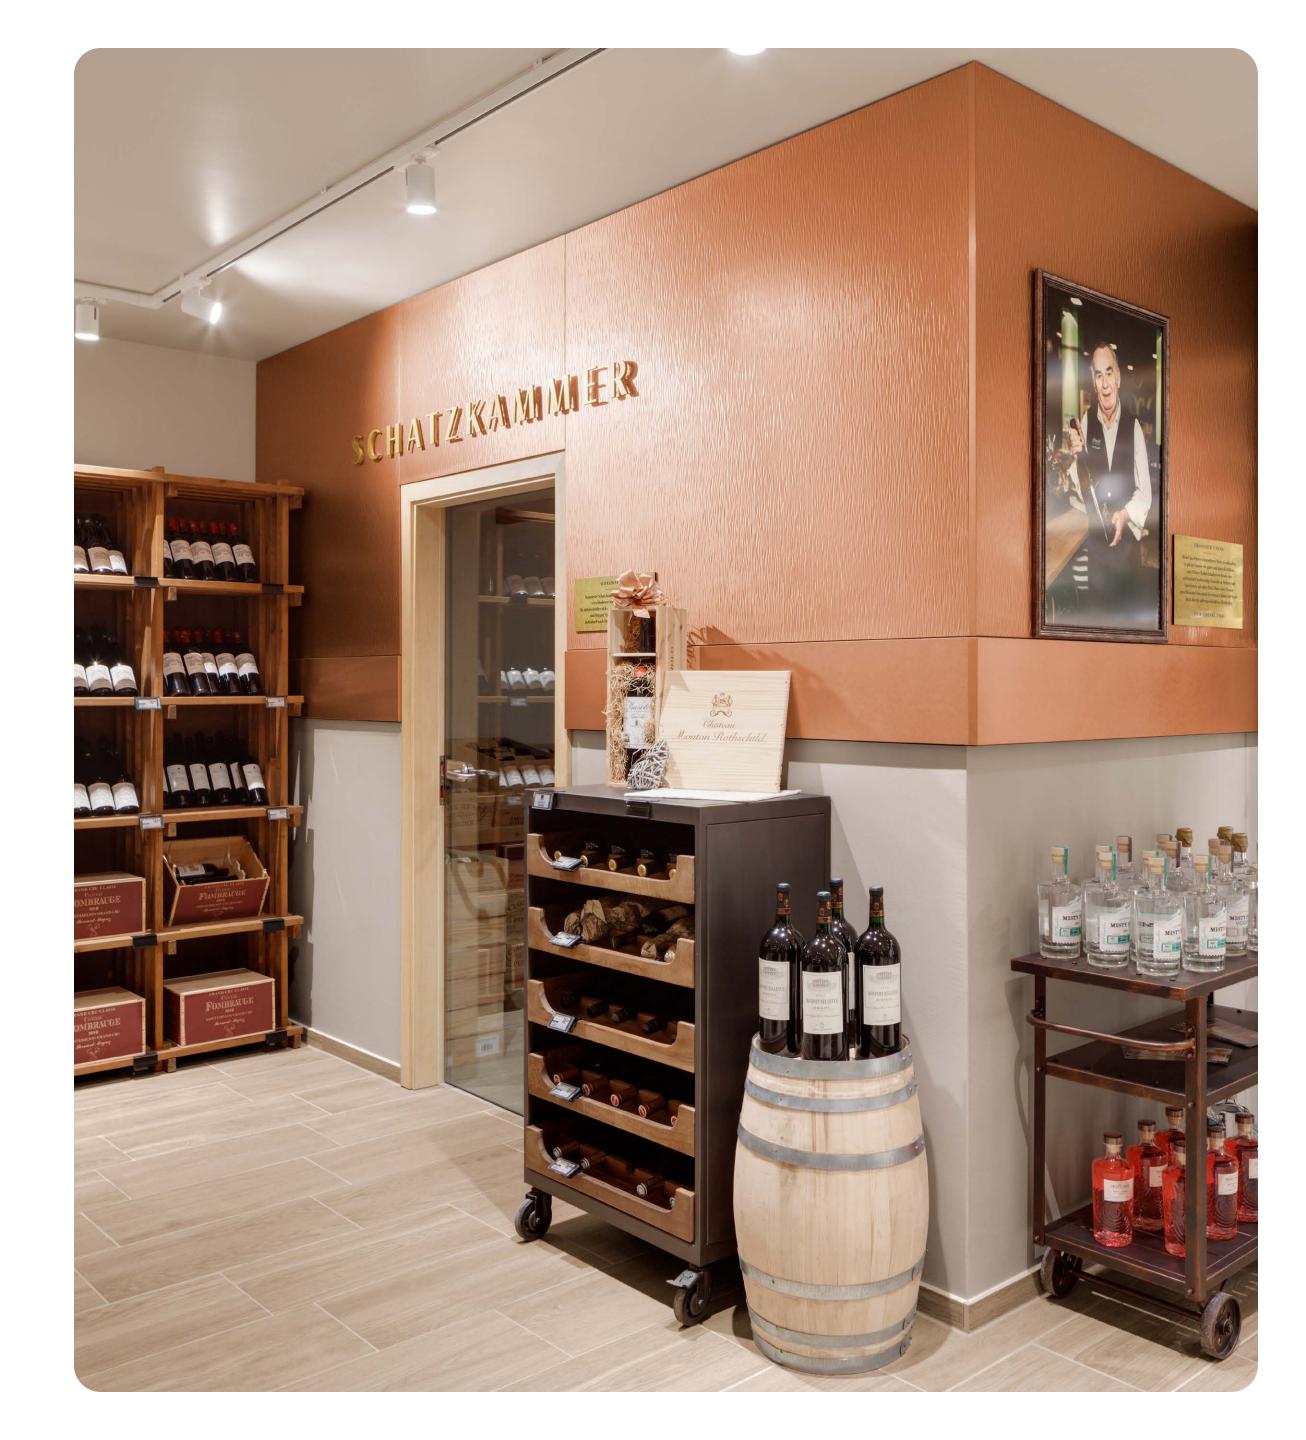

## HIGHLIGHTS WINE & SPIRITS

A completely new branding concept as well as the use of qualitative materials gave the wine cellar a premium feel.

Existing wooden shelves were reused and integrated into the new concept. A selected area with a gold and black chequerboard pattern as wall decoration is reserved for a wide selection of champagnes and sparkling wines.