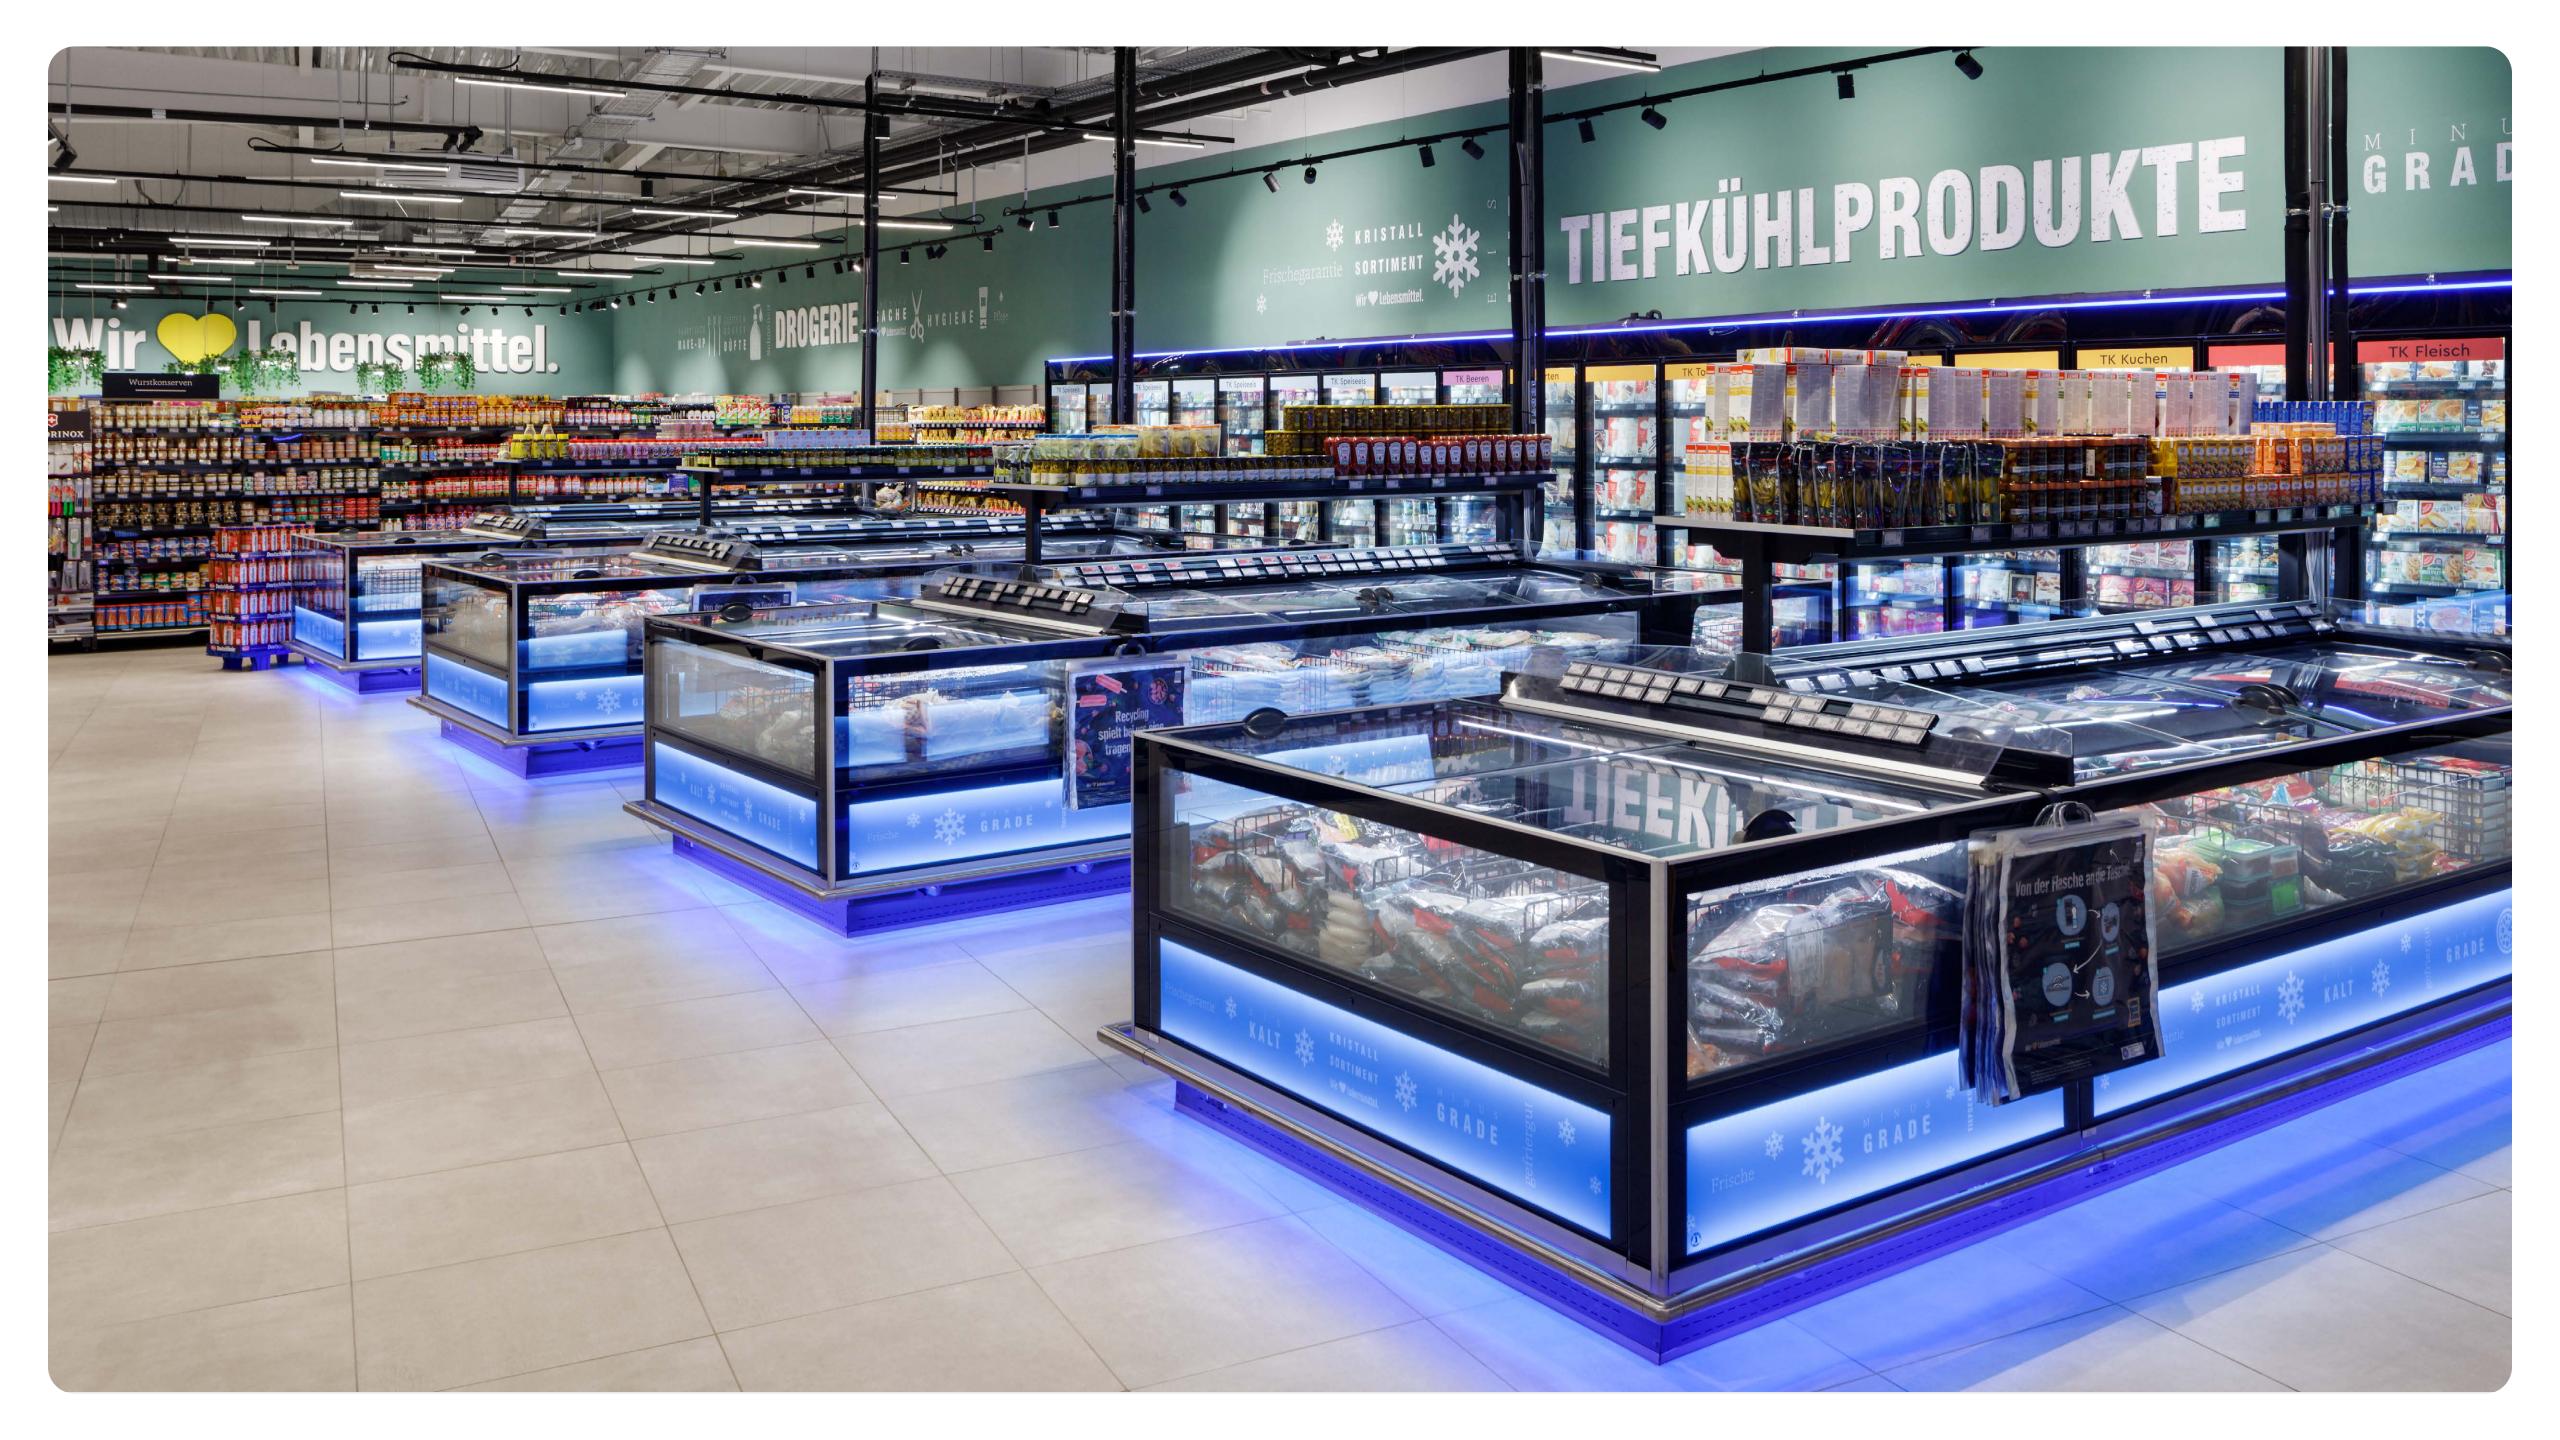

The result speaks for itself: thanks to a generous layout, a continuous feeling of space has been created despite the different room heights, allowing for an organic customer flow.