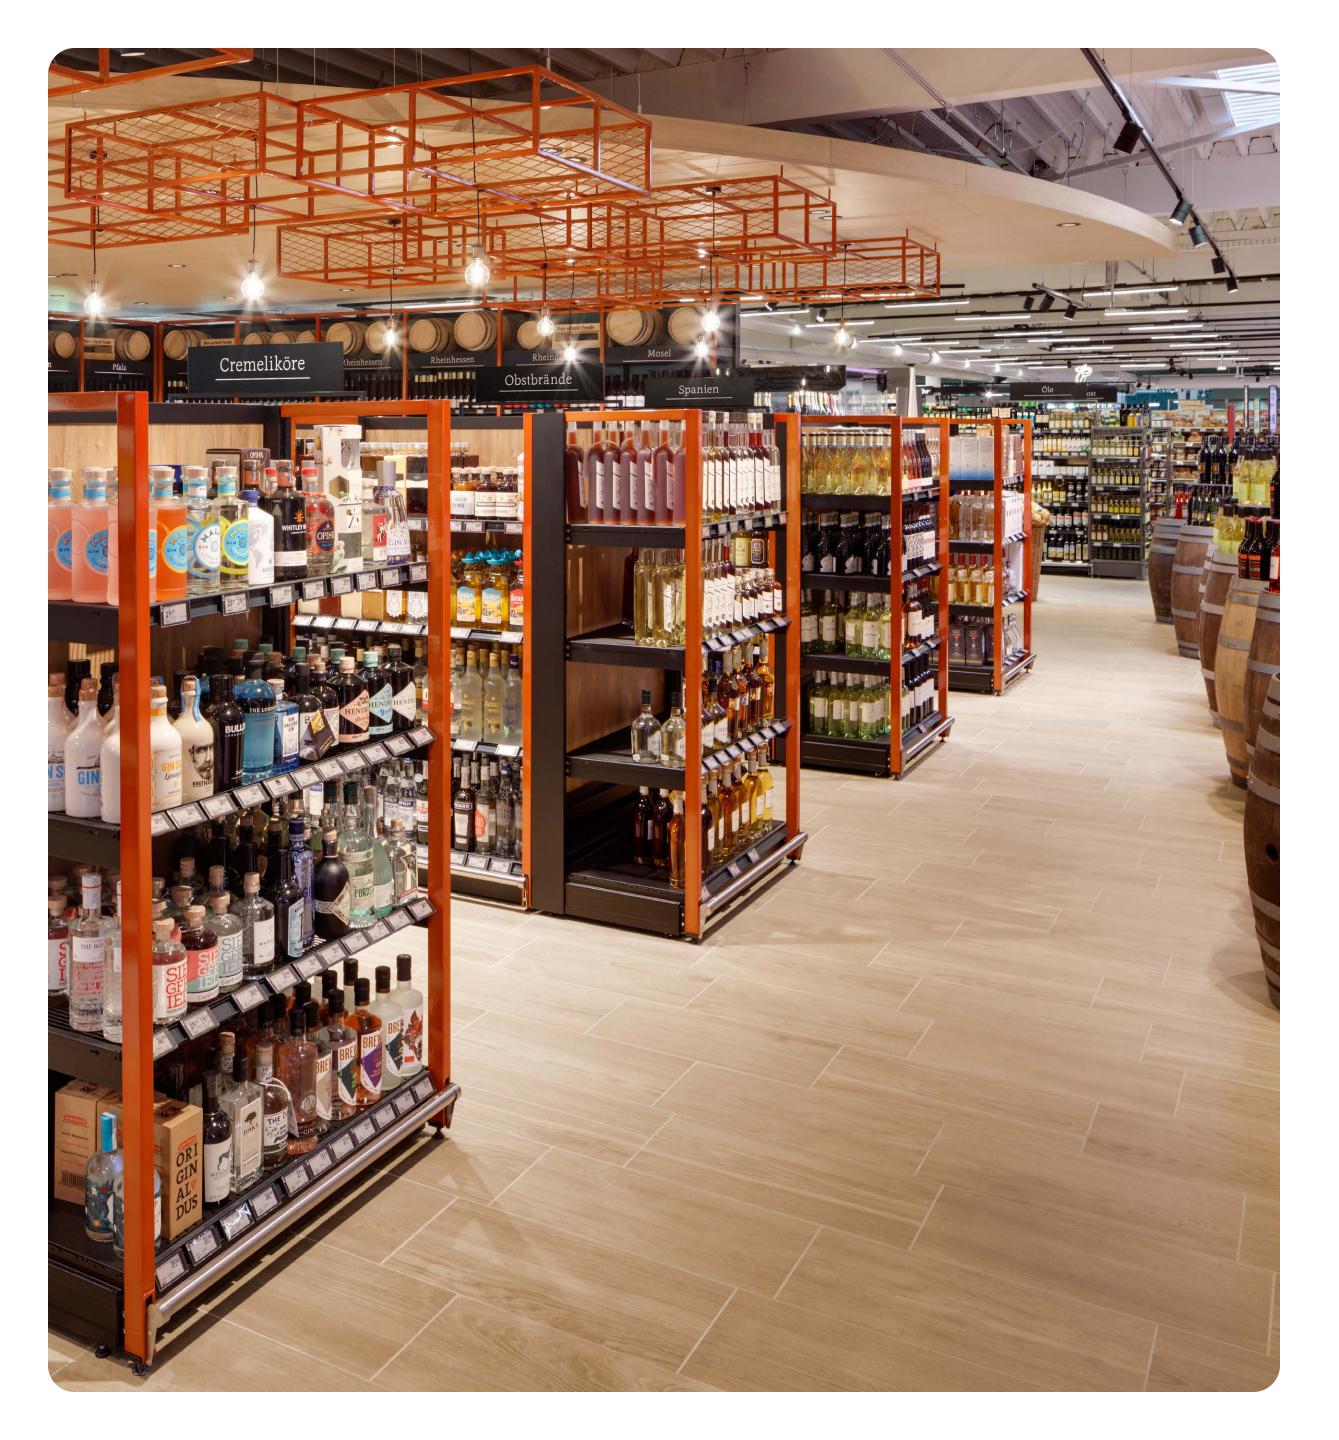

## HIGHLIGHTS WINE & SPIRITS

A completely new branding concept as well as the use of qualitative materials gave the wine cellar a premium feel.

Existing wooden shelves were reused and integrated into the new concept. A selected area with a gold and black chequerboard pattern as wall decoration is reserved for a wide selection of champagnes and sparkling wines.