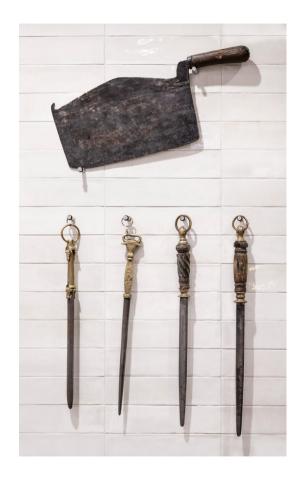

#### **Highlights**

- The newly integrated family tree along with numerous memorabilia from the existing interior help **tradition & values** to shine through the brand identity & experience.
- Two special highlights: the French-style
   vintage wooden shop window opens the
   space toward village life. In the salesroom, the
   historic meat cabinets have been faithful
   reproduced to provide a unique eye-catcher.