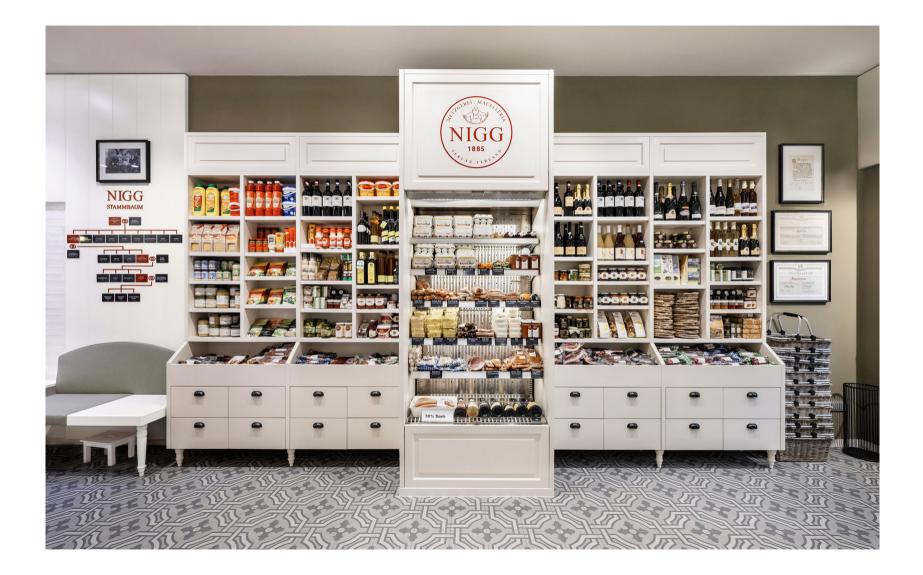

#### **Highlights**

- The newly integrated family tree along with numerous memorabilia from the existing interior help **tradition & values** to shine through the brand identity & experience.
- Two special highlights: the French-style
   vintage wooden shop window opens the
   space toward village life. In the salesroom, the
   historic meat cabinets have been faithful
   reproduced to provide a unique eye-catcher.