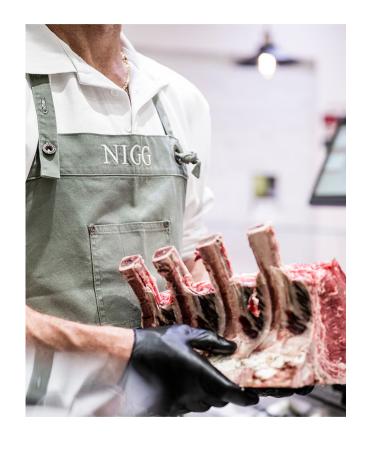

#### The challenge

The history of the **village butchery Nigg** goes back to the 18th century, where this family business has always stood for quality & sincere cordiality. More than 40 years ago, Schweitzer advised the Nigg family on a previous reconstruction of the shop. With the re-design of their logo, sales area & parts of the exterior, the cooperation has been successfully extended for another generation. The owner family wanted a **meaningful design concept**, with **a layout to optimise the available space & support daily working processes.** 

#### **Highlights**

- The store design is characterised by the light modern palette & romantic country style.
   Decorative wooden elements & high-quality materials highlight the products & craftsmanship.
- Workflows are optimised due to the improved layout & customised refrigeration units. The carefully considered store concept has been created to allow perfect handling behind the counter, while the shopper & the product remain at the centre. Individually manufactured furniture & refrigeration elements not only ensure the best possible functionality, but also create space for new work areas.