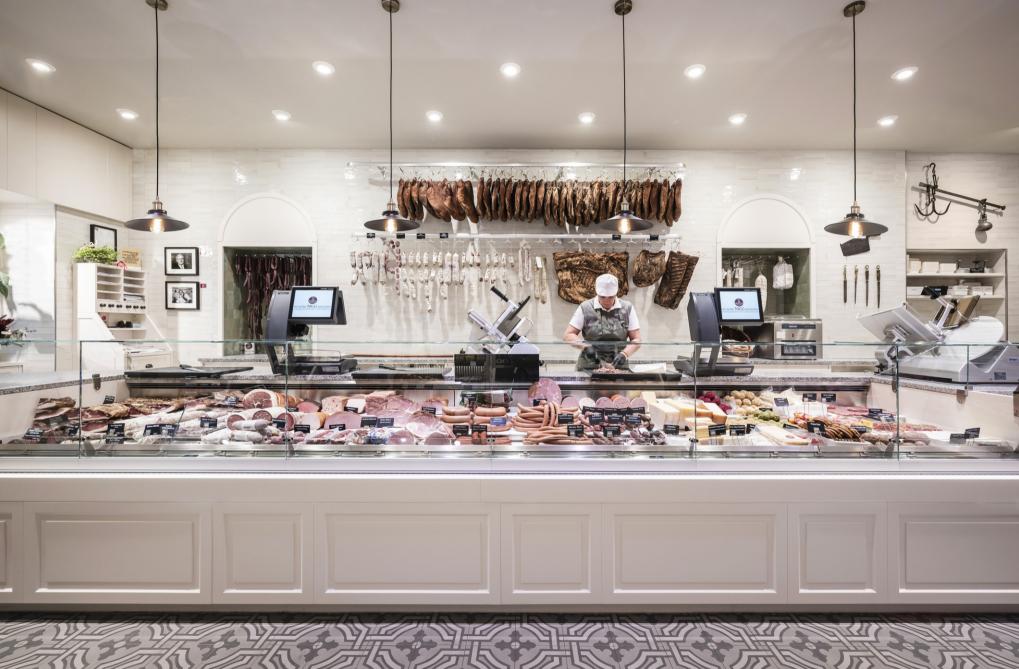

#### **Highlights**

- The store design is characterised by the light modern palette & romantic country style.
   Decorative wooden elements & high-quality materials highlight the products & craftsmanship.
- Workflows are optimised due to the improved layout & customised refrigeration units. The carefully considered store concept has been created to allow perfect handling behind the counter, while the shopper & the product remain at the centre. Individually manufactured furniture & refrigeration elements not only ensure the best possible functionality, but also create space for new work areas.

#### **Highlights**

- The newly integrated family tree along with numerous memorabilia from the existing interior help **tradition & values** to shine through the brand identity & experience.
- Two special highlights: the French-style
   vintage wooden shop window opens the
   space toward village life. In the salesroom, the
   historic meat cabinets have been faithful
   reproduced to provide a unique eye-catcher.