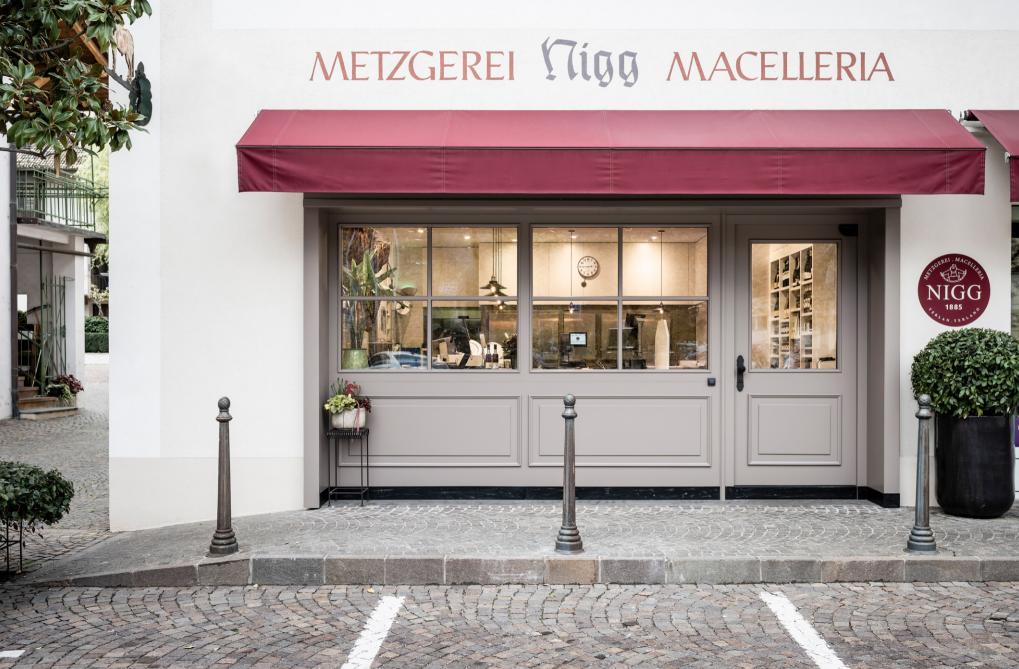

#### The challenge

The history of the **village butchery Nigg** goes back to the 18th century, where this family business has always stood for quality & sincere cordiality. More than 40 years ago, Schweitzer advised the Nigg family on a previous reconstruction of the shop. With the re-design of their logo, sales area & parts of the exterior, the cooperation has been successfully extended for another generation. The owner family wanted a **meaningful design concept**, with **a layout to optimise the available space & support daily working processes.** 

#### **Highlights**

- The newly integrated family tree along with numerous memorabilia from the existing interior help **tradition & values** to shine through the brand identity & experience.
- Two special highlights: the French-style
   vintage wooden shop window opens the
   space toward village life. In the salesroom, the
   historic meat cabinets have been faithful
   reproduced to provide a unique eye-catcher.