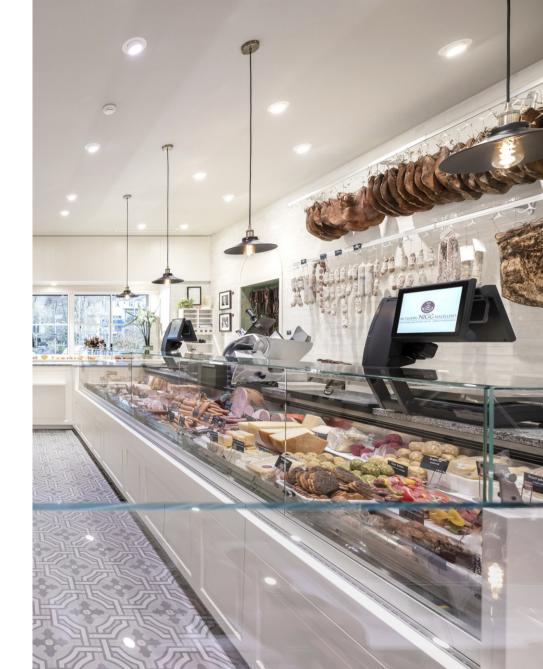

#### **Highlights**

- The store design is characterised by the light modern palette & romantic country style.
   Decorative wooden elements & high-quality materials highlight the products & craftsmanship.
- Workflows are optimised due to the improved layout & customised refrigeration units. The carefully considered store concept has been created to allow perfect handling behind the counter, while the shopper & the product remain at the centre. Individually manufactured furniture & refrigeration elements not only ensure the best possible functionality, but also create space for new work areas.

#### **Highlights**

- The newly integrated family tree along with numerous memorabilia from the existing interior help **tradition & values** to shine through the brand identity & experience.
- Two special highlights: the French-style
   vintage wooden shop window opens the
   space toward village life. In the salesroom, the
   historic meat cabinets have been faithful
   reproduced to provide a unique eye-catcher.