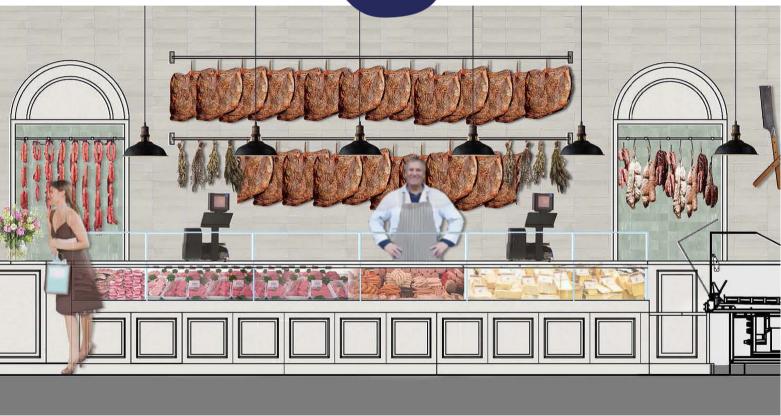

#### **Highlights**

- The store design is characterised by the light modern palette & romantic country style.
   Decorative wooden elements & high-quality materials highlight the products & craftsmanship.
- Workflows are optimised due to the improved layout & customised refrigeration units. The carefully considered store concept has been created to allow perfect handling behind the counter, while the shopper & the product remain at the centre. Individually manufactured furniture & refrigeration elements not only ensure the best possible functionality, but also create space for new work areas.

#### **Highlights**

- The newly integrated family tree along with numerous memorabilia from the existing interior help **tradition & values** to shine through the brand identity & experience.
- Two special highlights: the French-style
   vintage wooden shop window opens the
   space toward village life. In the salesroom, the
   historic meat cabinets have been faithful
   reproduced to provide a unique eye-catcher.