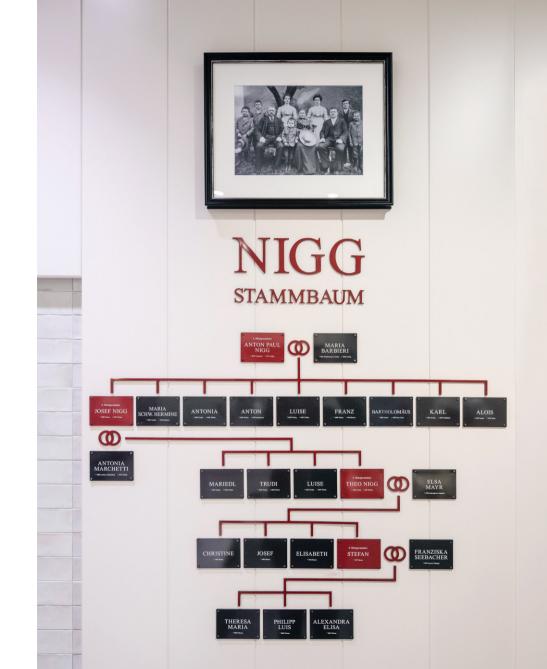

#### **Highlights**

- The newly integrated family tree along with numerous memorabilia from the existing interior help **tradition & values** to shine through the brand identity & experience.
- Two special highlights: the French-style
   vintage wooden shop window opens the
   space toward village life. In the salesroom, the
   historic meat cabinets have been faithful
   reproduced to provide a unique eye-catcher.