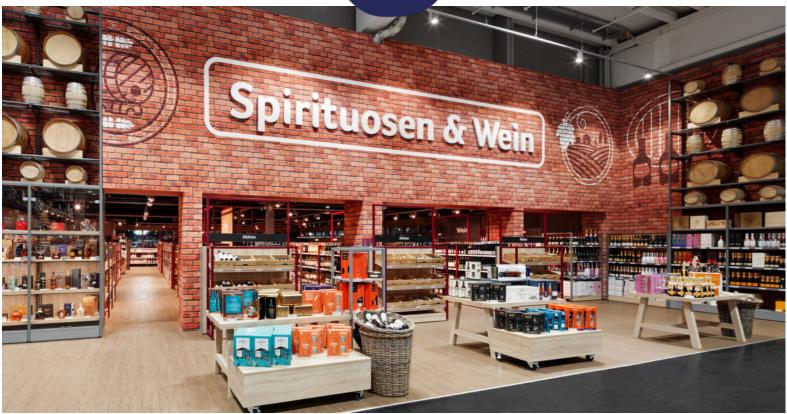

#### **Highlights**

- Wine and spirits includes a tasting area and is defined by the massive wooden tables and an industrially inspired ambience. The meat department stands out with an intense colour contrast of red walls and dark metal elements.
- Striking character in the fresh departments due
  to the integration of graphic and decorative focal
  points. The fruit and vegetable cold storage
  concept has been replaced by an eye-catching
  wooden furniture display.
- The cheese and fish departments are placed in characterful house structures to attract customer attention, with decorative elements such as giant cheese wheels and targeted LED lighting.

#### **Look & Feel**

Build