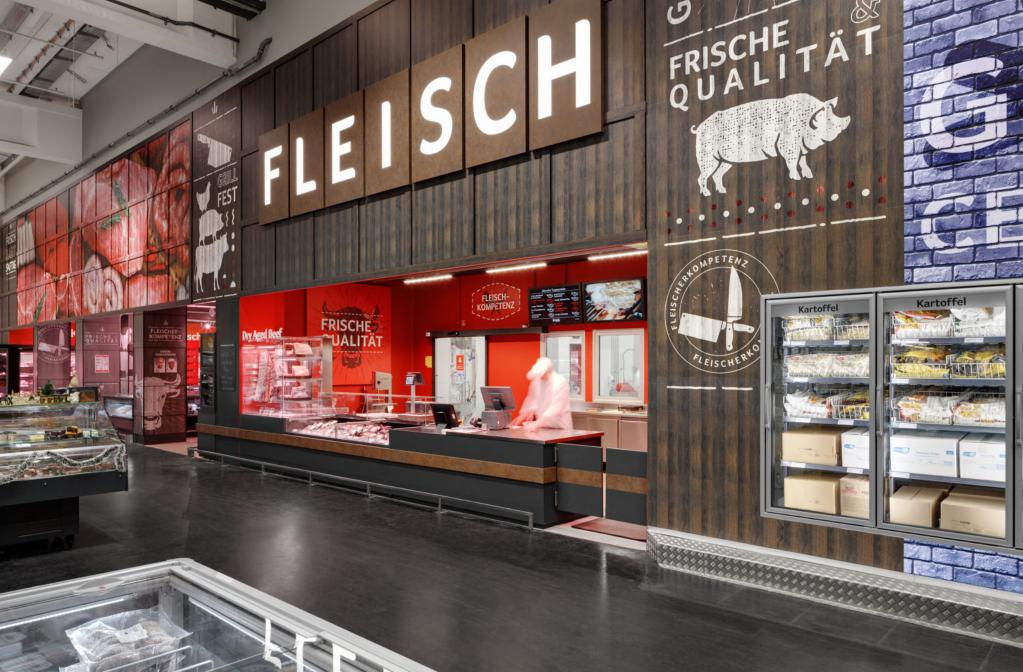

#### **Highlights**

- Wine and spirits includes a tasting area and is defined by the massive wooden tables and an industrially inspired ambience. The meat department stands out with an intense colour contrast of red walls and dark metal elements.
- Striking character in the fresh departments due
  to the integration of graphic and decorative focal
  points. The fruit and vegetable cold storage
  concept has been replaced by an eye-catching
  wooden furniture display.
- The cheese and fish departments are placed in characterful house structures to attract customer attention, with decorative elements such as giant cheese wheels and targeted LED lighting.