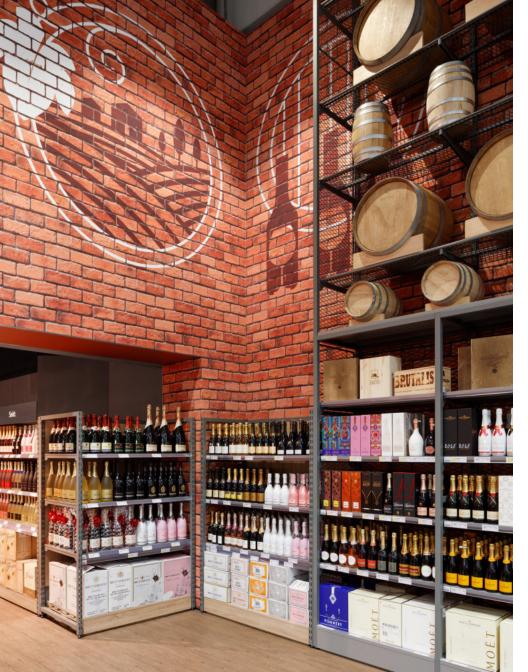

#### **Highlights**

- Wine and spirits includes a tasting area and is defined by the massive wooden tables and an industrially inspired ambience. The meat department stands out with an intense colour contrast of red walls and dark metal elements.
- Striking character in the fresh departments due
  to the integration of graphic and decorative focal
  points. The fruit and vegetable cold storage
  concept has been replaced by an eye-catching
  wooden furniture display.
- The cheese and fish departments are placed in characterful house structures to attract customer attention, with decorative elements such as giant cheese wheels and targeted LED lighting.