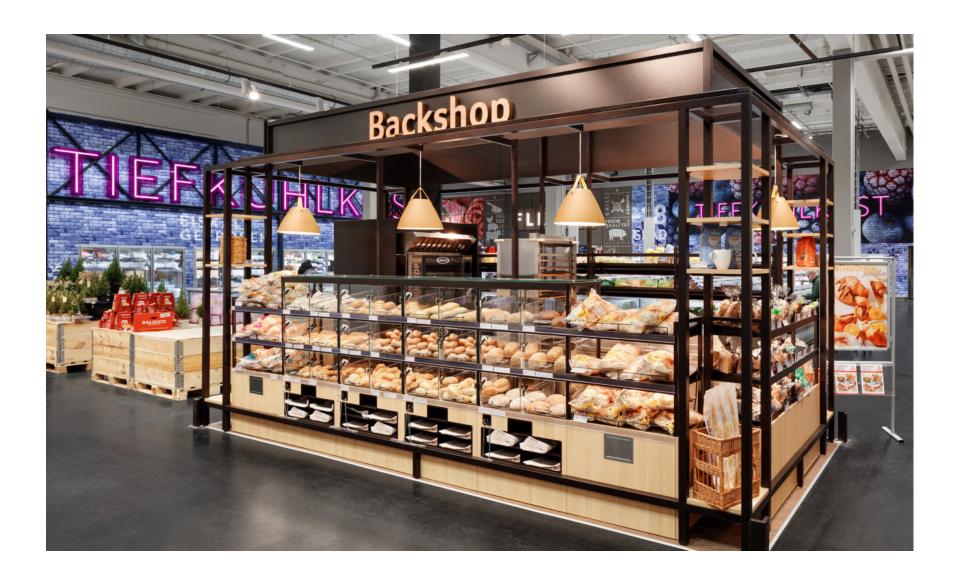

## **Highlights**

- An upgraded graphic communication concept with a **fresh and modern design.** Structured patterns in metal, brick and wood optics make the different product worlds clearly recognisable in the marketplace.
- An optimised store layout in response to the growing demand for delivery relating to the core Cash & Carry business. The beverage market was integrated into the area.

#### **Highlights**

- Wine and spirits includes a tasting area and is defined by the massive wooden tables and an industrially inspired ambience. The meat department stands out with an intense colour contrast of red walls and dark metal elements.
- Striking character in the fresh departments due
  to the integration of graphic and decorative focal
  points. The fruit and vegetable cold storage
  concept has been replaced by an eye-catching
  wooden furniture display.
- The cheese and fish departments are placed in characterful house structures to attract customer attention, with decorative elements such as giant cheese wheels and targeted LED lighting.