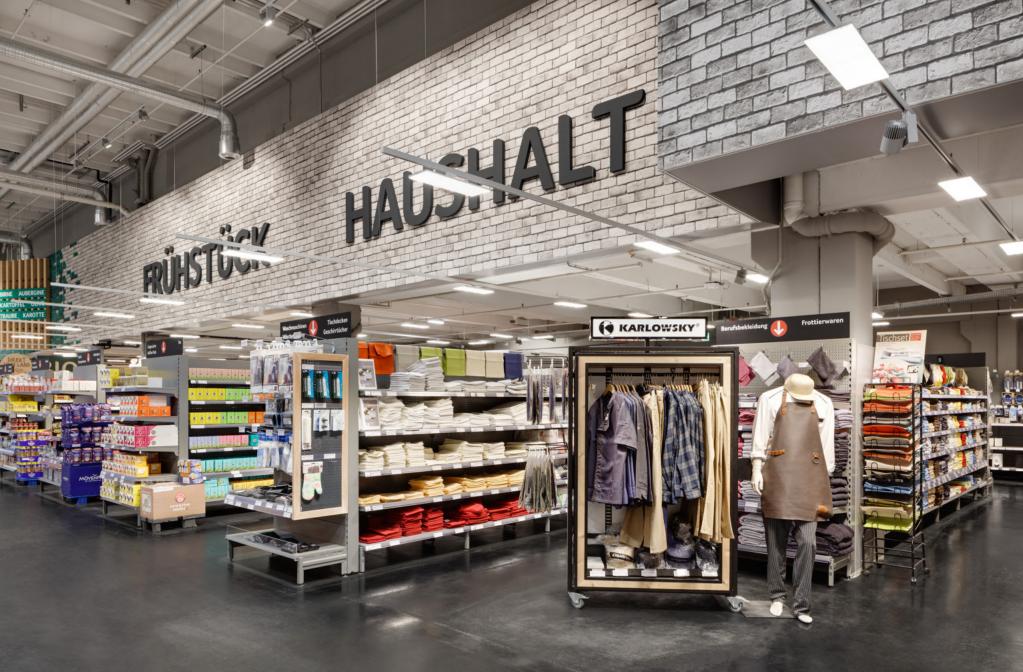

## **Highlights**

- An upgraded graphic communication concept with a **fresh and modern design.** Structured patterns in metal, brick and wood optics make the different product worlds clearly recognisable in the marketplace.
- An optimised store layout in response to the growing demand for delivery relating to the core Cash & Carry business. The beverage market was integrated into the area.

#### **Highlights**

- Wine and spirits includes a tasting area and is defined by the massive wooden tables and an industrially inspired ambience. The meat department stands out with an intense colour contrast of red walls and dark metal elements.
- Striking character in the fresh departments due
  to the integration of graphic and decorative focal
  points. The fruit and vegetable cold storage
  concept has been replaced by an eye-catching
  wooden furniture display.
- The cheese and fish departments are placed in characterful house structures to attract customer attention, with decorative elements such as giant cheese wheels and targeted LED lighting.