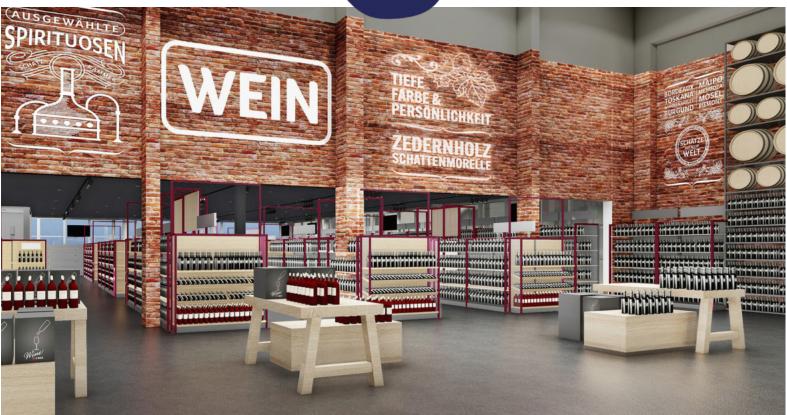

#### **Highlights**

- Wine and spirits includes a tasting area and is defined by the massive wooden tables and an industrially inspired ambience. The meat department stands out with an intense colour contrast of red walls and dark metal elements.
- Striking character in the fresh departments due
  to the integration of graphic and decorative focal
  points. The fruit and vegetable cold storage
  concept has been replaced by an eye-catching
  wooden furniture display.
- The cheese and fish departments are placed in characterful house structures to attract customer attention, with decorative elements such as giant cheese wheels and targeted LED lighting.

#### **Look & Feel**

Build