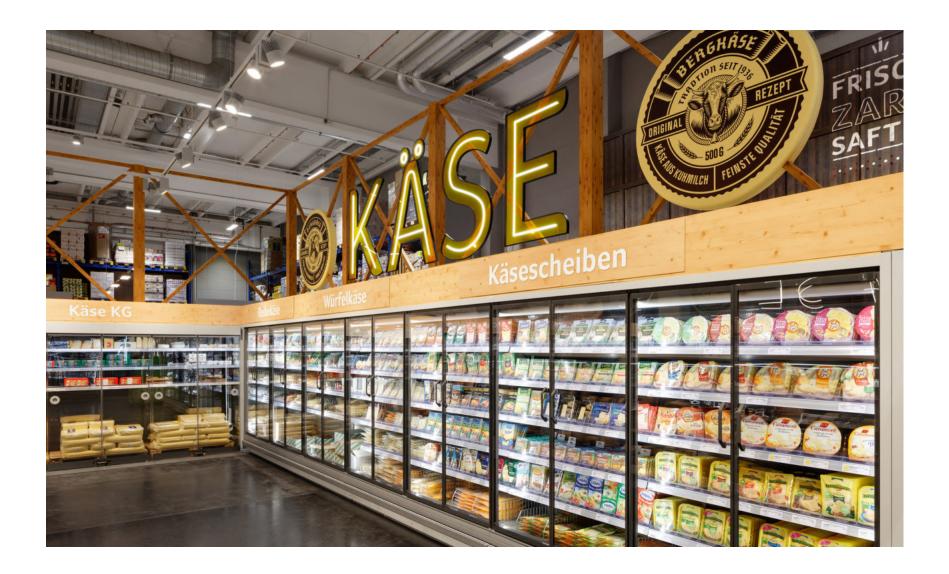

#### **Highlights**

- Wine and spirits includes a tasting area and is defined by the massive wooden tables and an industrially inspired ambience. The meat department stands out with an intense colour contrast of red walls and dark metal elements.
- Striking character in the fresh departments due
  to the integration of graphic and decorative focal
  points. The fruit and vegetable cold storage
  concept has been replaced by an eye-catching
  wooden furniture display.
- The cheese and fish departments are placed in characterful house structures to attract customer attention, with decorative elements such as giant cheese wheels and targeted LED lighting.