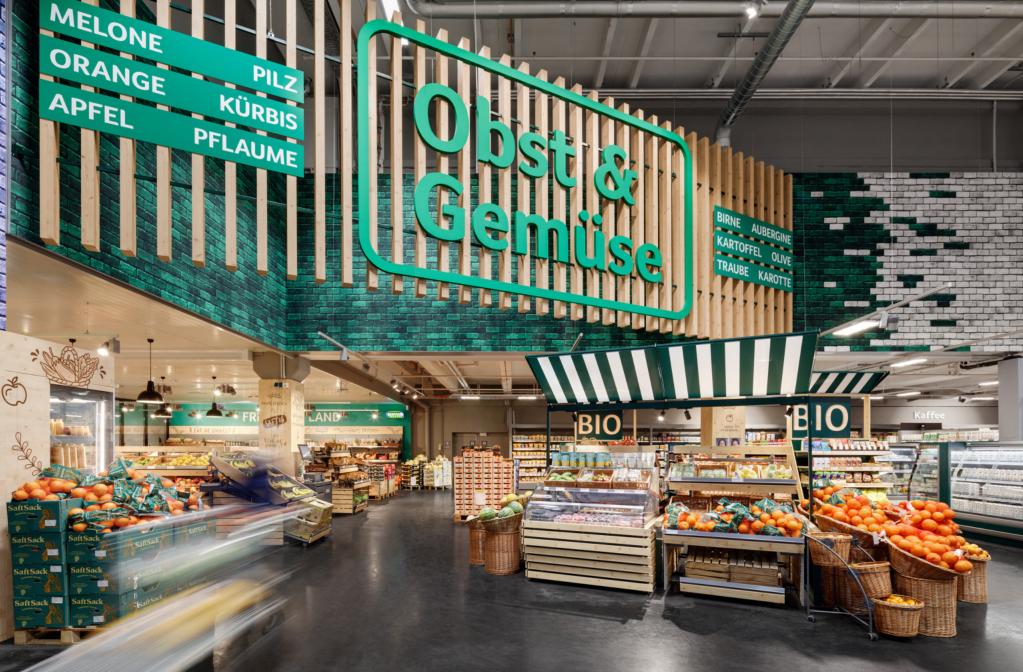

#### **Highlights**

- Wine and spirits includes a tasting area and is defined by the massive wooden tables and an industrially inspired ambience. The meat department stands out with an intense colour contrast of red walls and dark metal elements.
- Striking character in the fresh departments due
  to the integration of graphic and decorative focal
  points. The fruit and vegetable cold storage
  concept has been replaced by an eye-catching
  wooden furniture display.
- The cheese and fish departments are placed in characterful house structures to attract customer attention, with decorative elements such as giant cheese wheels and targeted LED lighting.