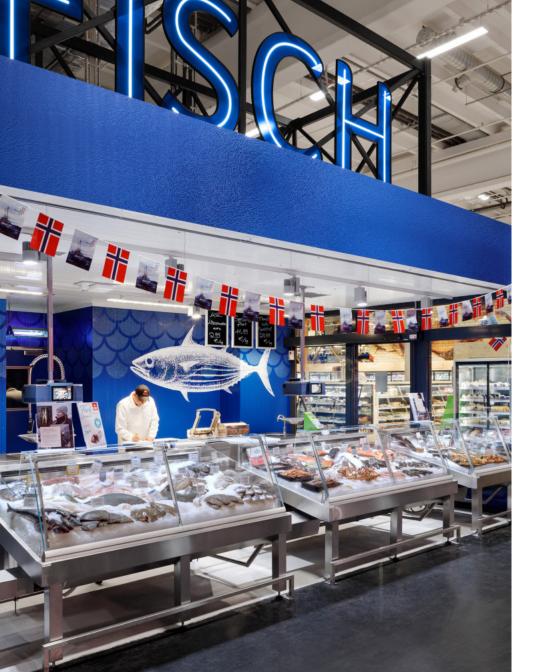

#### **Highlights**

- Wine and spirits includes a tasting area and is defined by the massive wooden tables and an industrially inspired ambience. The meat department stands out with an intense colour contrast of red walls and dark metal elements.
- Striking character in the fresh departments due
  to the integration of graphic and decorative focal
  points. The fruit and vegetable cold storage
  concept has been replaced by an eye-catching
  wooden furniture display.
- The cheese and fish departments are placed in characterful house structures to attract customer attention, with decorative elements such as giant cheese wheels and targeted LED lighting.