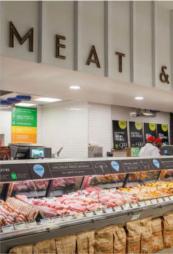

#### **Highlights**

- Wine and spirits includes a tasting area and is defined by the massive wooden tables and an industrially inspired ambience. The meat department stands out with an intense colour contrast of red walls and dark metal elements.
- Striking character in the fresh departments due
  to the integration of graphic and decorative focal
  points. The fruit and vegetable cold storage
  concept has been replaced by an eye-catching
  wooden furniture display.
- The cheese and fish departments are placed in characterful house structures to attract customer attention, with decorative elements such as giant cheese wheels and targeted LED lighting.