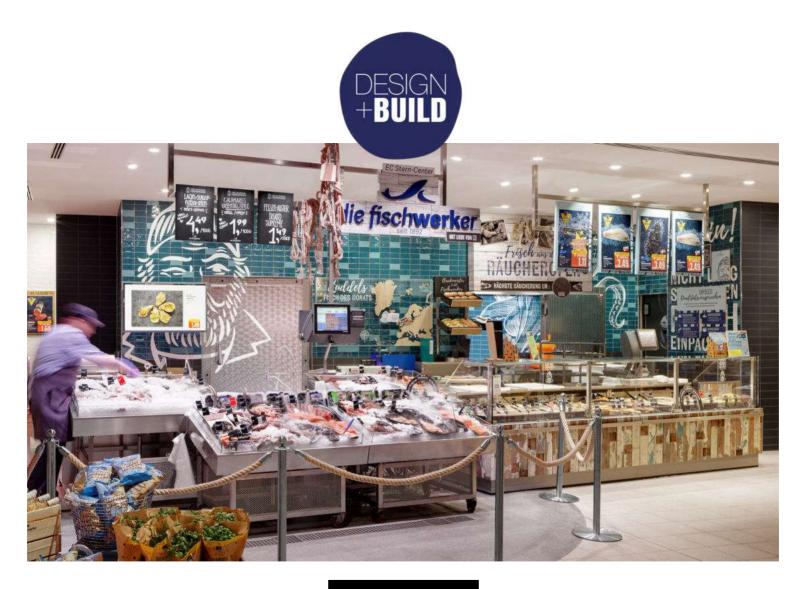

 The interplay between fresh & non-food ensures a motivating customer flow across the whole store. Located in the midst of non-food worlds, fresh food departments surprise with individual brand images & fresh products.
The Italian deli "Amor" & the "Backmeister" provide seating for on-site consumption with an extended service and self-service offer.

### Highlights

- **One-stop-shopping** thanks to a diverse food & non-food offer.
- Visual merchandising is characterized by highly distinct & voluminous promotional displays, actively alerting customers to current discount promotions for their weekly shop.
- Entering the store, **fast food missions** are immediately tailored for, including a self-service Jungle Juice Bar, a food-to-go/salad bar & the fresh bake-off, conveniently facilitated by a shortcut to the checkout.