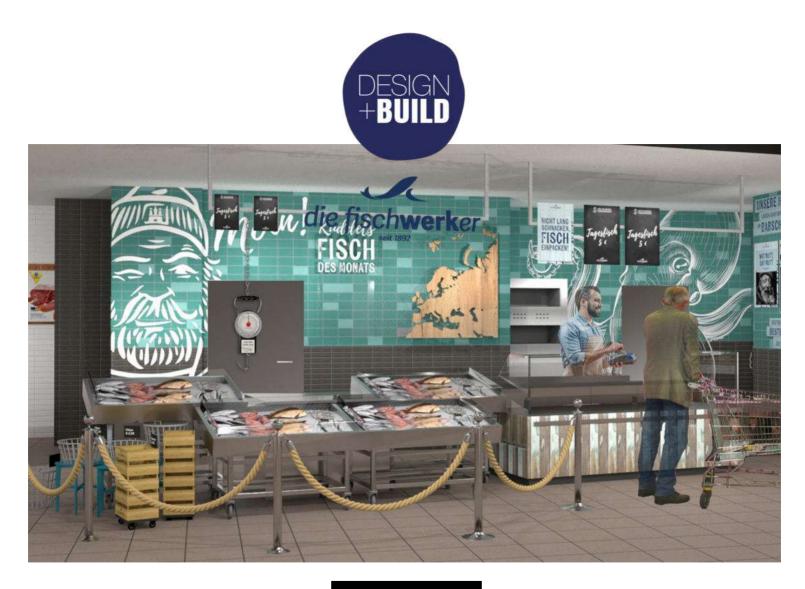

 The interplay between fresh & non-food ensures a motivating customer flow across the whole store. Located in the midst of non-food worlds, fresh food departments surprise with individual brand images & fresh products.
The Italian deli "Amor" & the "Backmeister" provide seating for on-site consumption with an extended service and self-service offer.

### Highlights

- **One-stop-shopping** thanks to a diverse food & non-food offer.
- Visual merchandising is characterized by highly distinct & voluminous promotional displays, actively alerting customers to current discount promotions for their weekly shop.
- Entering the store, **fast food missions** are immediately tailored for, including a self-service Jungle Juice Bar, a food-to-go/salad bar & the fresh bake-off, conveniently facilitated by a shortcut to the checkout.