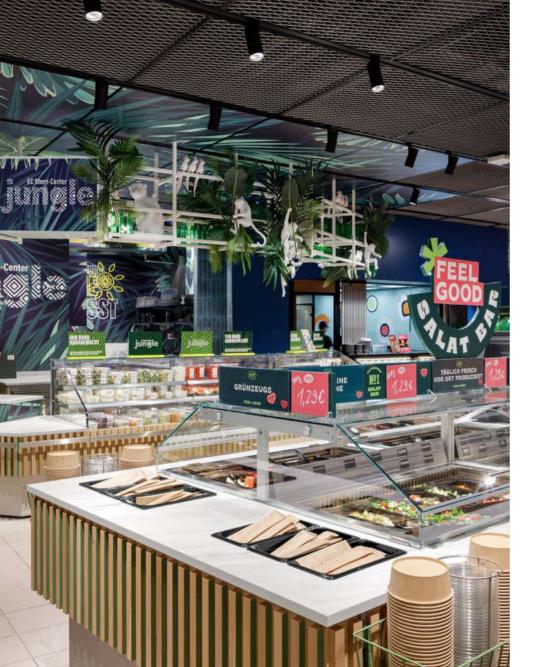

### Highlights

- **One-stop-shopping** thanks to a diverse food & non-food offer.
- Visual merchandising is characterized by highly distinct & voluminous promotional displays, actively alerting customers to current discount promotions for their weekly shop.
- Entering the store, **fast food missions** are immediately tailored for, including a self-service Jungle Juice Bar, a food-to-go/salad bar & the fresh bake-off, conveniently facilitated by a shortcut to the checkout.