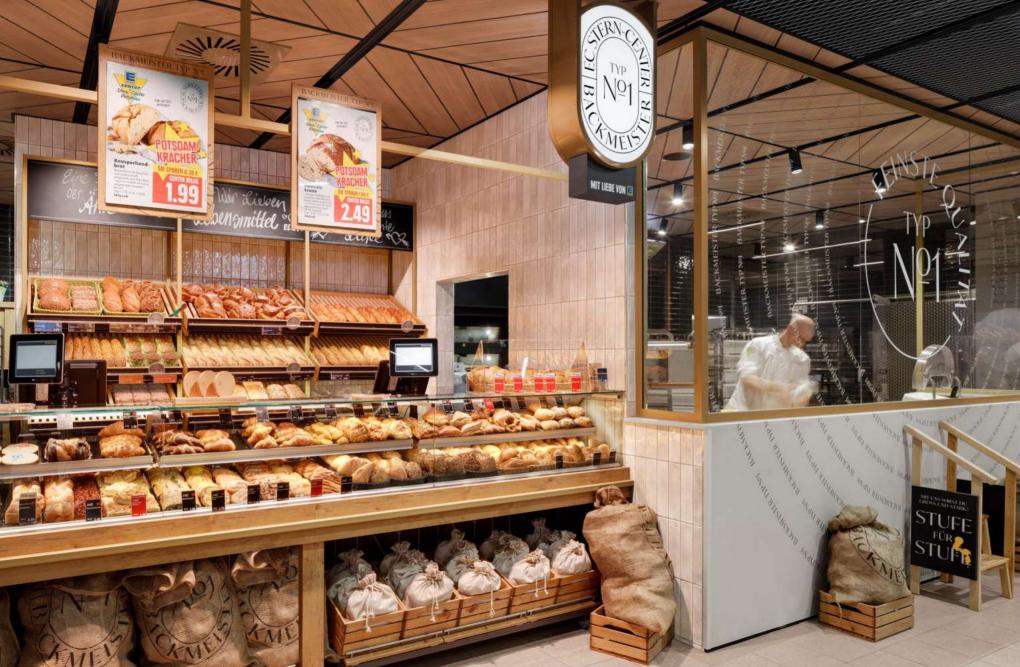

 The interplay between fresh & non-food ensures a motivating customer flow across the whole store. Located in the midst of non-food worlds, fresh food departments surprise with individual brand images & fresh products.
The Italian deli "Amor" & the "Backmeister" provide seating for on-site consumption with an extended service and self-service offer.

### Highlights

- **One-stop-shopping** thanks to a diverse food & non-food offer.
- Visual merchandising is characterized by highly distinct & voluminous promotional displays, actively alerting customers to current discount promotions for their weekly shop.
- Entering the store, **fast food missions** are immediately tailored for, including a self-service Jungle Juice Bar, a food-to-go/salad bar & the fresh bake-off, conveniently facilitated by a shortcut to the checkout.