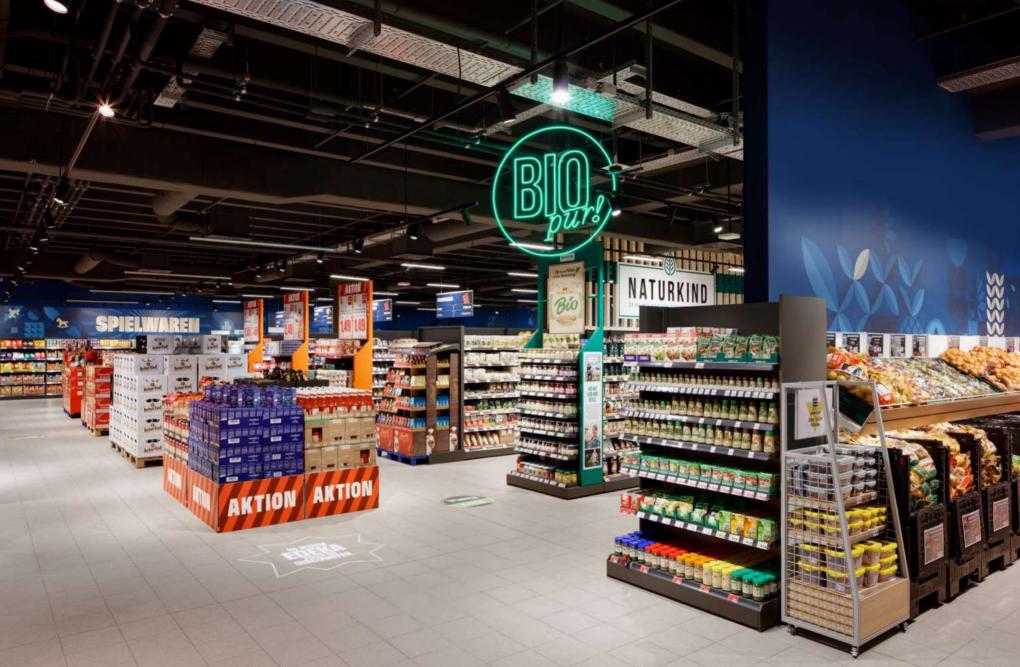

#### Highlights

• High-contrast, colorful design that gives each area its individual character & responds to the market's surroundings. Well-known symbols of Potsdam's culture have been graphically abstracted onto the bright blue walls.

 The interplay between fresh & non-food ensures a motivating customer flow across the whole store. Located in the midst of non-food worlds, fresh food departments surprise with individual brand images & fresh products.
The Italian deli "Amor" & the "Backmeister" provide seating for on-site consumption with an extended service and self-service offer.