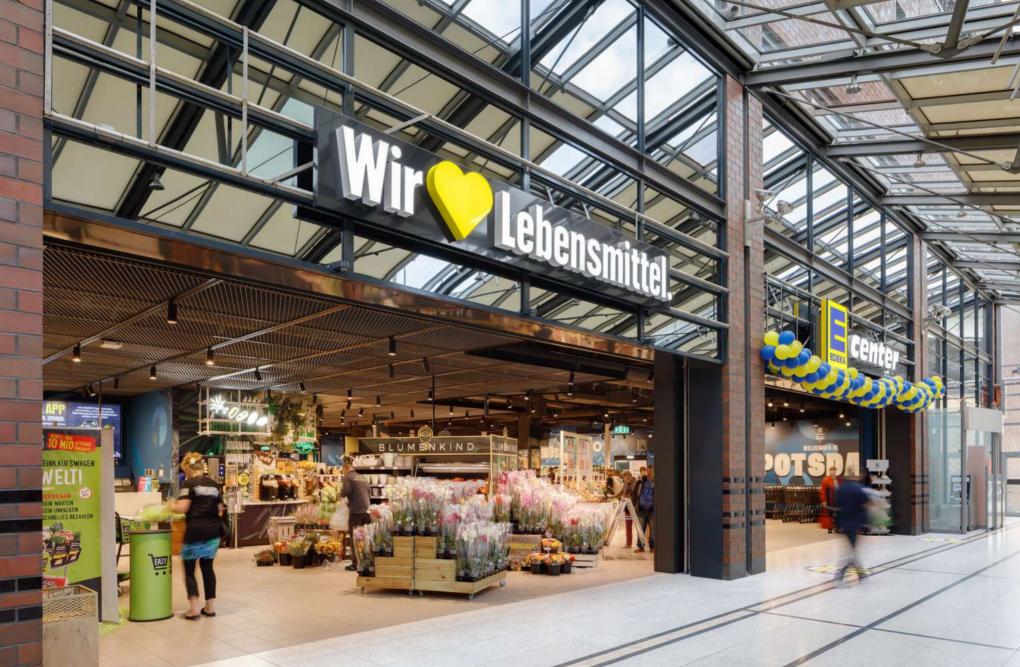

#### Highlights

• High-contrast, colorful design that gives each area its individual character & responds to the market's surroundings. Well-known symbols of Potsdam's culture have been graphically abstracted onto the bright blue walls.

### Highlights

- **One-stop-shopping** thanks to a diverse food & non-food offer.
- Visual merchandising is characterized by highly distinct & voluminous promotional displays, actively alerting customers to current discount promotions for their weekly shop.
- Entering the store, **fast food missions** are immediately tailored for, including a self-service Jungle Juice Bar, a food-to-go/salad bar & the fresh bake-off, conveniently facilitated by a shortcut to the checkout.