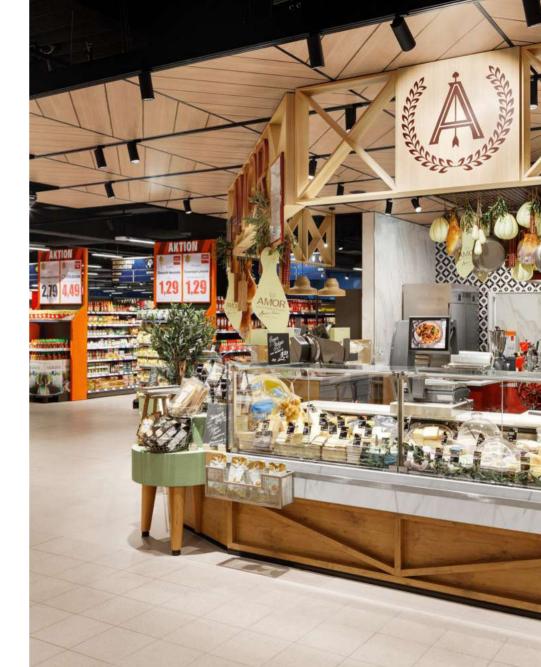

 The interplay between fresh & non-food ensures a motivating customer flow across the whole store. Located in the midst of non-food worlds, fresh food departments surprise with individual brand images & fresh products.
The Italian deli "Amor" & the "Backmeister" provide seating for on-site consumption with an extended service and self-service offer.

### Highlights

- **One-stop-shopping** thanks to a diverse food & non-food offer.
- Visual merchandising is characterized by highly distinct & voluminous promotional displays, actively alerting customers to current discount promotions for their weekly shop.
- Entering the store, **fast food missions** are immediately tailored for, including a self-service Jungle Juice Bar, a food-to-go/salad bar & the fresh bake-off, conveniently facilitated by a shortcut to the checkout.