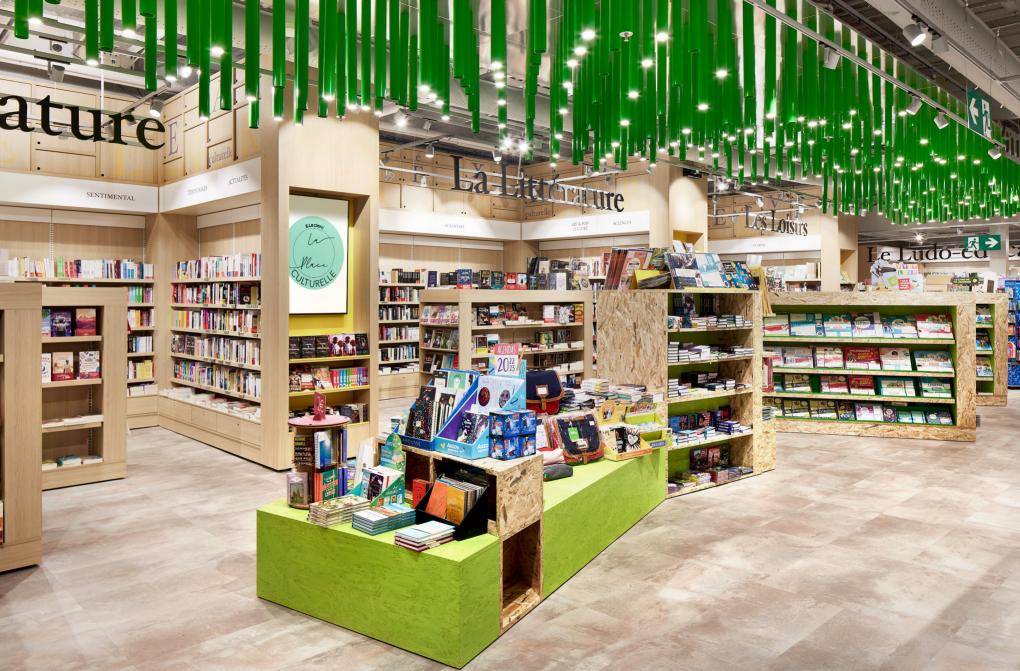

### **Highlights**

- **Lighting design** has been carefully considered to create focal points and give the shop a **sense of depth**, while simultaneously providing the optimum light levels for reading.
- A standout design feature that lends a distinct identity to the space is the **inverted light forest**, running across the ceiling through the center of the store. **Green tubes** hang in an organic arrangement, casting light into highlight display areas & integrated **reading zones**.

### **Look & Feel**