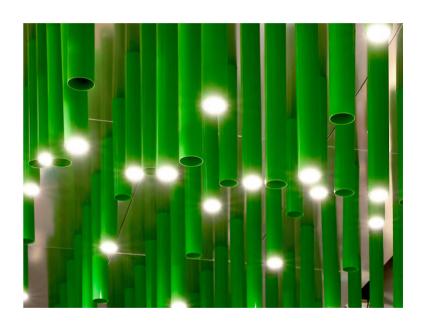

### **Highlights**

- **Lighting design** has been carefully considered to create focal points and give the shop a **sense of depth**, while simultaneously providing the optimum light levels for reading.
- A standout design feature that lends a distinct identity to the space is the **inverted light forest**, running across the ceiling through the center of the store. **Green tubes** hang in an organic arrangement, casting light into highlight display areas & integrated **reading zones**.