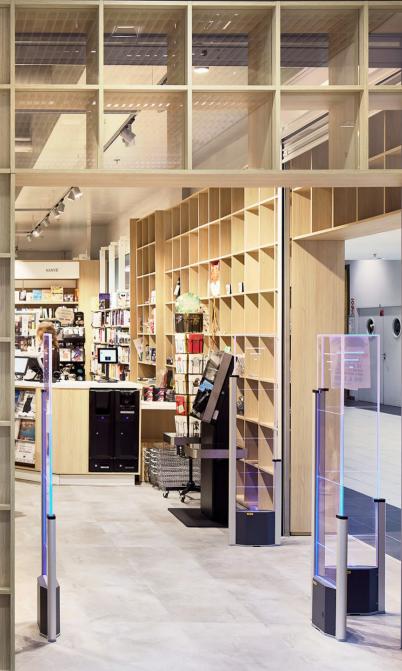

Inside, La Place Culturelle is inviting you to slow down, immerse and find new passions. Here, the choice of **natural** and **raw materials** continues, alongside a simple & subtle color palette that's designed to create an all-together harmonious & **soft atmosphere**.

### **Highlights**

- **Lighting design** has been carefully considered to create focal points and give the shop a **sense of depth**, while simultaneously providing the optimum light levels for reading.
- A standout design feature that lends a distinct identity to the space is the **inverted light forest**, running across the ceiling through the center of the store. **Green tubes** hang in an organic arrangement, casting light into highlight display areas & integrated **reading zones**.