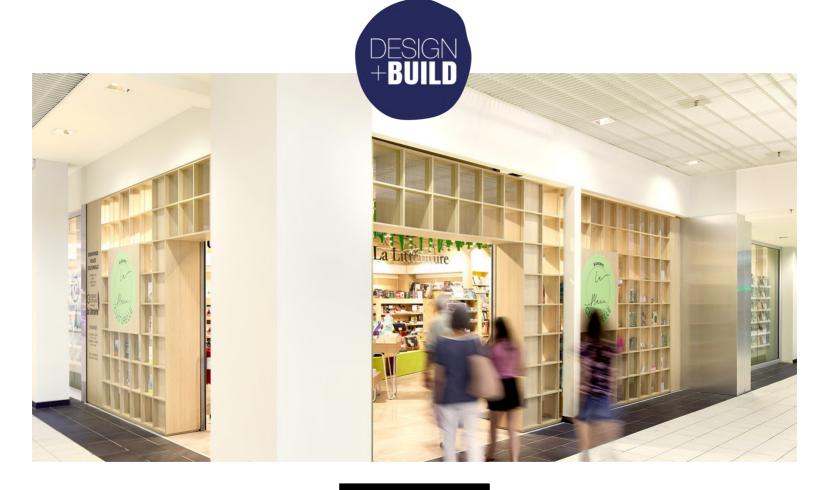

### The concept

The bookshop "La Place Culturelle by E.Leclerc" stands on a corner just inside the entrance of the mall, for which a new identity has been developed. The semi-open, **natural** timber grid at the threshold creates the immediate feeling of a warm, domestically scaled space for exploration & learning.

Inside, La Place Culturelle is inviting you to slow down, immerse and find new passions. Here, the choice of **natural** and **raw materials** continues, alongside a simple & subtle color palette that's designed to create an all-together harmonious & **soft atmosphere**.

### **Highlights**

- **Lighting design** has been carefully considered to create focal points and give the shop a **sense of depth**, while simultaneously providing the optimum light levels for reading.
- A standout design feature that lends a distinct identity to the space is the **inverted light forest**, running across the ceiling through the center of the store. **Green tubes** hang in an organic arrangement, casting light into highlight display areas & integrated **reading zones**.