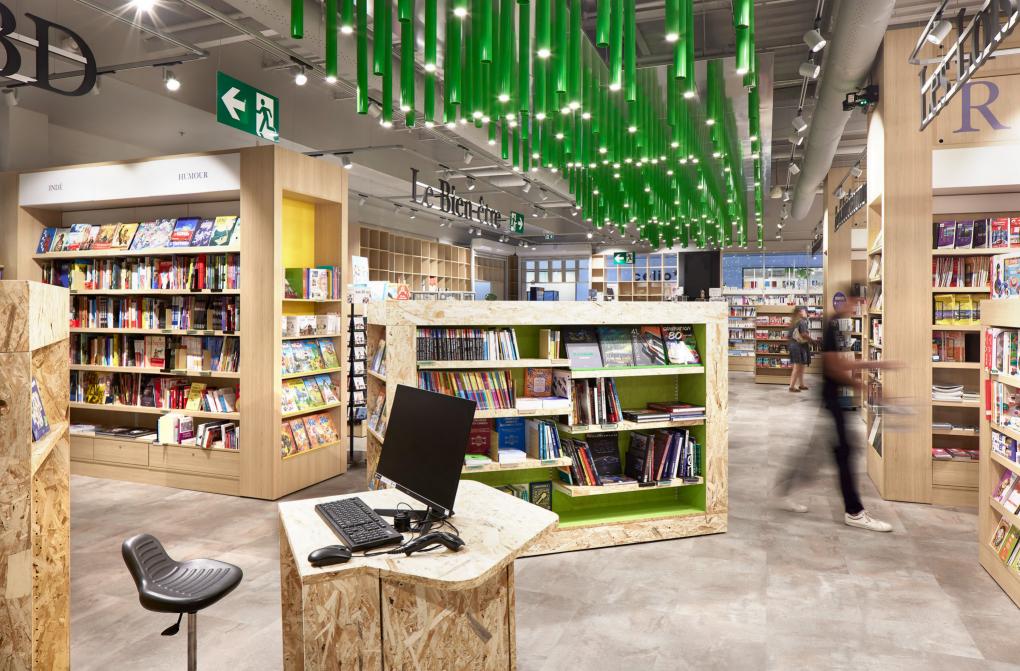

### The concept

The bookshop "La Place Culturelle by E.Leclerc" stands on a corner just inside the entrance of the mall, for which a new identity has been developed. The semi-open, **natural** timber grid at the threshold creates the immediate feeling of a warm, domestically scaled space for exploration & learning.

Inside, La Place Culturelle is inviting you to slow down, immerse and find new passions. Here, the choice of **natural** and **raw materials** continues, alongside a simple & subtle color palette that's designed to create an all-together harmonious & **soft atmosphere**.

### **Highlights**

- **Lighting design** has been carefully considered to create focal points and give the shop a **sense of depth**, while simultaneously providing the optimum light levels for reading.
- A standout design feature that lends a distinct identity to the space is the **inverted light forest**, running across the ceiling through the center of the store. **Green tubes** hang in an organic arrangement, casting light into highlight display areas & integrated **reading zones**.