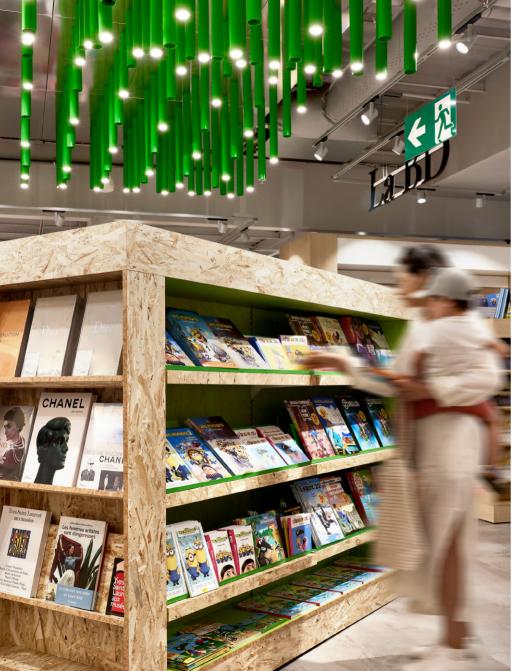

### **Highlights**

- **Lighting design** has been carefully considered to create focal points and give the shop a **sense of depth**, while simultaneously providing the optimum light levels for reading.
- A standout design feature that lends a distinct identity to the space is the **inverted light forest**, running across the ceiling through the center of the store. **Green tubes** hang in an organic arrangement, casting light into highlight display areas & integrated **reading zones**.

### **Look & Feel**