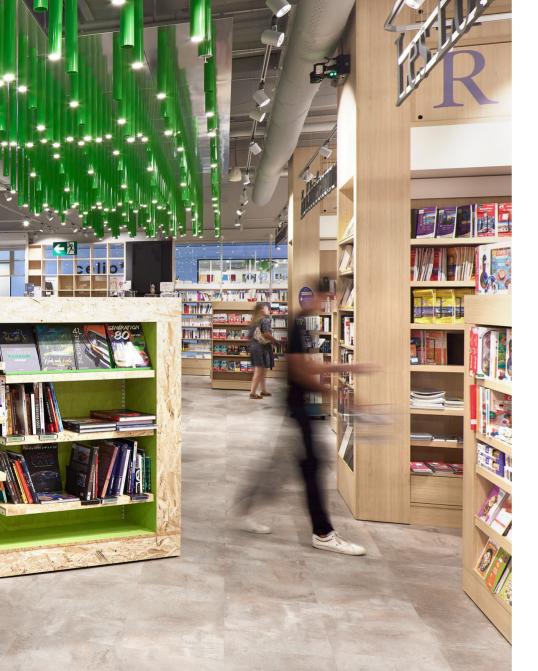

### **Highlights**

- **Lighting design** has been carefully considered to create focal points and give the shop a **sense of depth**, while simultaneously providing the optimum light levels for reading.
- A standout design feature that lends a distinct identity to the space is the **inverted light forest**, running across the ceiling through the center of the store. **Green tubes** hang in an organic arrangement, casting light into highlight display areas & integrated **reading zones**.

### **Look & Feel**