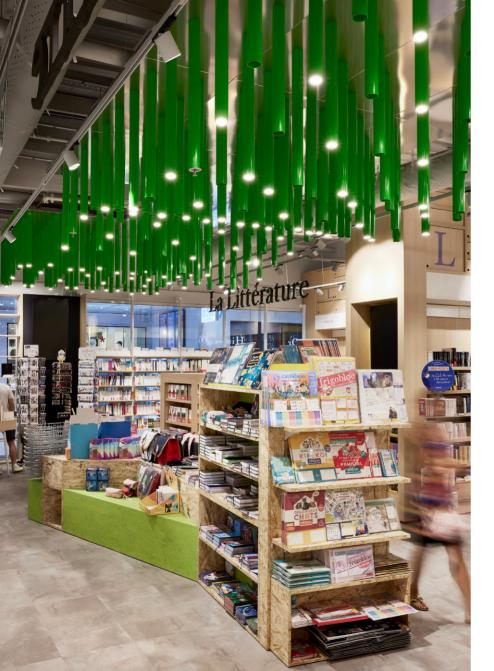

### The concept

The bookshop "La Place Culturelle by E.Leclerc" stands on a corner just inside the entrance of the mall, for which a new identity has been developed. The semi-open, **natural** timber grid at the threshold creates the immediate feeling of a warm, domestically scaled space for exploration & learning.

Inside, La Place Culturelle is inviting you to slow down, immerse and find new passions. Here, the choice of **natural** and **raw materials** continues, alongside a simple & subtle color palette that's designed to create an all-together harmonious & **soft atmosphere**.

### **Highlights**

- **Lighting design** has been carefully considered to create focal points and give the shop a **sense of depth**, while simultaneously providing the optimum light levels for reading.
- A standout design feature that lends a distinct identity to the space is the **inverted light forest**, running across the ceiling through the center of the store. **Green tubes** hang in an organic arrangement, casting light into highlight display areas & integrated **reading zones**.